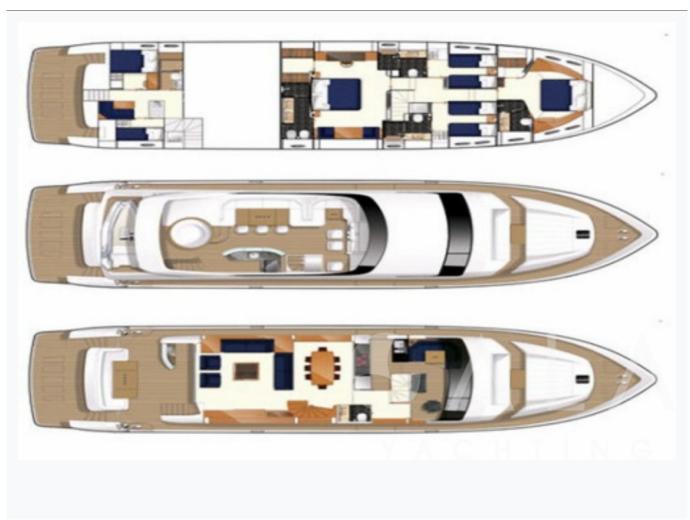

# Accommodation

| Cabins 1 Master, 1 Vip, 2 Twin     |  |  |
|------------------------------------|--|--|
| Guests<br>8                        |  |  |
| Crew 4                             |  |  |
| Bathroom Ensuite with shower cells |  |  |
| Air-conditioning Yes               |  |  |