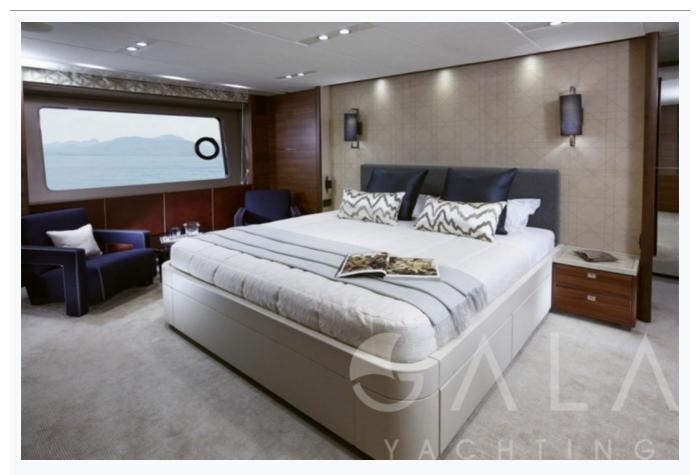

# Accommodation

| Cabins 1 Master, 1 Vip, 2 Twin     |  |  |
|------------------------------------|--|--|
| Guests<br>8                        |  |  |
| Crew 4                             |  |  |
| Bathroom Ensuite with shower cells |  |  |
| Air-conditioning Yes               |  |  |