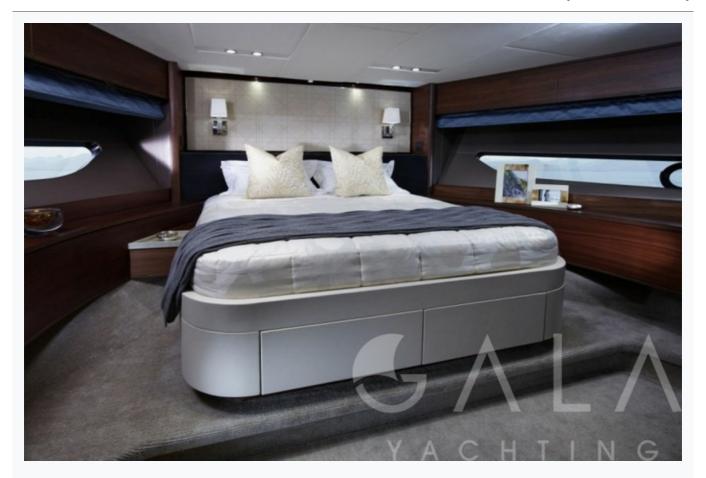

# Accommodation

| Cabins 1 Master, 1 Vip, 2 Twin     |  |  |
|------------------------------------|--|--|
| Guests<br>8                        |  |  |
| Crew 4                             |  |  |
| Bathroom Ensuite with shower cells |  |  |
| Air-conditioning Yes               |  |  |