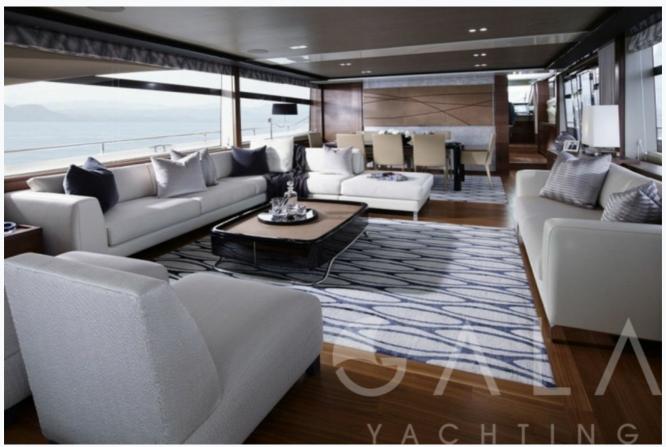

# Accommodation

| Cabins 1 Master, 1 Vip, 2 Twin     |  |  |
|------------------------------------|--|--|
| Guests<br>8                        |  |  |
| Crew 4                             |  |  |
| Bathroom Ensuite with shower cells |  |  |
| Air-conditioning Yes               |  |  |