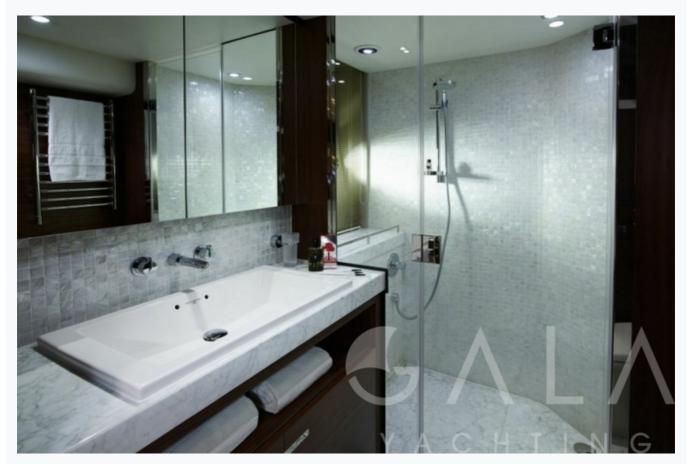

# Accommodation

| Cabins 1 Master, 1 Vip, 2 Twin     |  |  |
|------------------------------------|--|--|
| Guests<br>8                        |  |  |
| Crew 4                             |  |  |
| Bathroom Ensuite with shower cells |  |  |
| Air-conditioning Yes               |  |  |