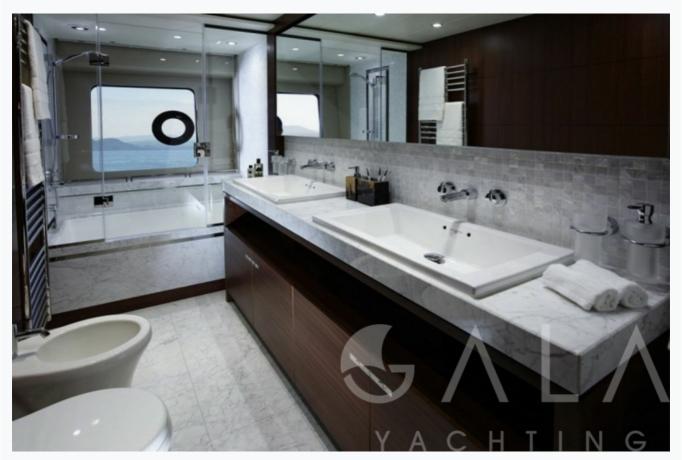

# Accommodation

| Cabins 1 Master, 1 Vip, 2 Twin     |  |  |
|------------------------------------|--|--|
| Guests<br>8                        |  |  |
| Crew 4                             |  |  |
| Bathroom Ensuite with shower cells |  |  |
| Air-conditioning Yes               |  |  |