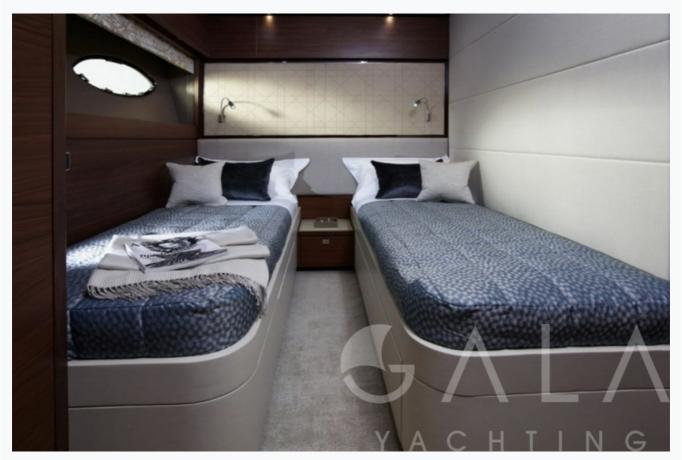

# Accommodation

| Cabins 1 Master, 1 Vip, 2 Twin     |  |  |
|------------------------------------|--|--|
| Guests<br>8                        |  |  |
| Crew 4                             |  |  |
| Bathroom Ensuite with shower cells |  |  |
| Air-conditioning Yes               |  |  |