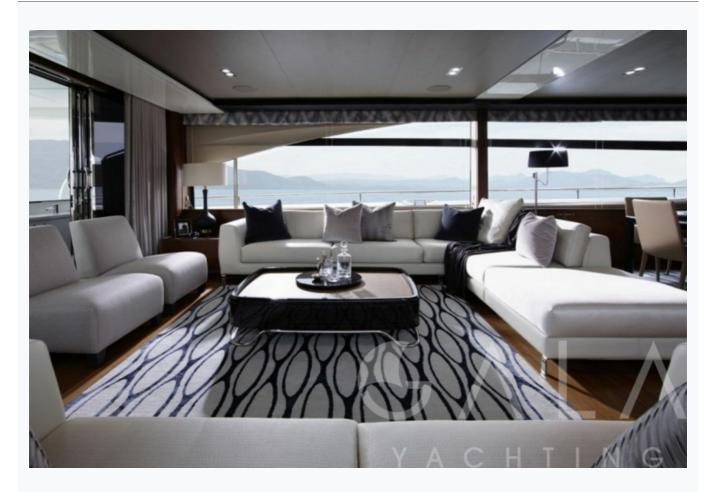

# Accommodation

| Cabins 1 Master, 1 Vip, 2 Twin     |  |  |
|------------------------------------|--|--|
| Guests<br>8                        |  |  |
| Crew 4                             |  |  |
| Bathroom Ensuite with shower cells |  |  |
| Air-conditioning Yes               |  |  |