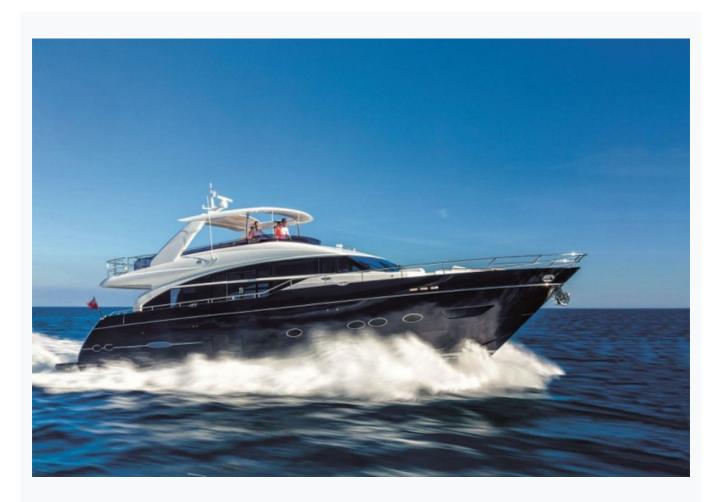

Athens

| Builder                      | PRINCESS YACHTS         | PRINCESS YACHTS          |  |  |  |  |
|------------------------------|-------------------------|--------------------------|--|--|--|--|
| Base Port                    | Athens                  | Athens                   |  |  |  |  |
| Destination                  | Athens, Cyclades        |                          |  |  |  |  |
| _ength                       | 25.9 m / 85.0 ft        |                          |  |  |  |  |
| Built / Refit                | 2013                    |                          |  |  |  |  |
| Cabins Total                 | 4                       |                          |  |  |  |  |
| Cabins                       | 1 Master, 1 Vip, 2 Twin | 1 Master, 1 Vip, 2 Twin  |  |  |  |  |
| Guests                       | 8                       | 8                        |  |  |  |  |
| Crew                         | 4                       |                          |  |  |  |  |
| Speed                        | 20-27 Knots             |                          |  |  |  |  |
| ow Season<br>lay, October    |                         | Per Week <b>€35</b> ,000 |  |  |  |  |
| lid Season<br>une, September |                         | Per Week <b>€35,00</b> 0 |  |  |  |  |

# Features

| Specifications                       |
|--------------------------------------|
| Built / Refit 2013                   |
| Builder PRINCESS YACHTS              |
| Base Port Athens                     |
| Length 25.9 m / 85.0 ft              |
| Beam 6.3 m / 21 ft                   |
| Draft 1.65 m / 5 ft                  |
| Speed 20-27 Knots                    |
| Main Engine(s) 2 x CAT C32A 3,850 HP |
| Fuel Consumption 500 It at cruising  |