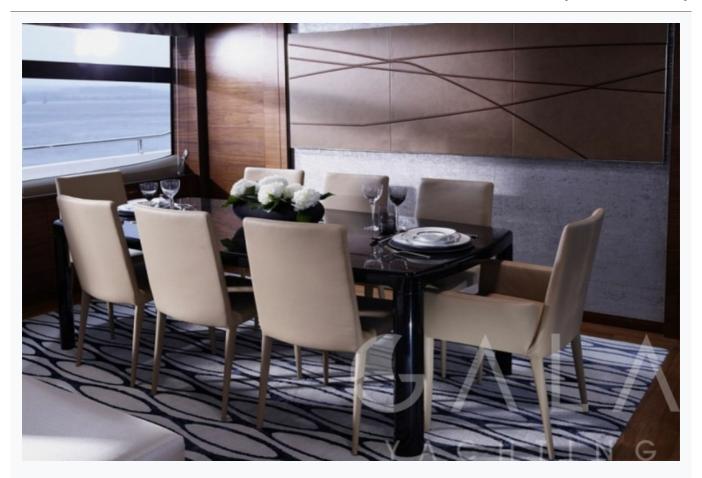

# Accommodation

| Cabins 1 Master, 1 Vip, 2 Twin     |  |  |
|------------------------------------|--|--|
| Guests<br>8                        |  |  |
| Crew 4                             |  |  |
| Bathroom Ensuite with shower cells |  |  |
| Air-conditioning Yes               |  |  |