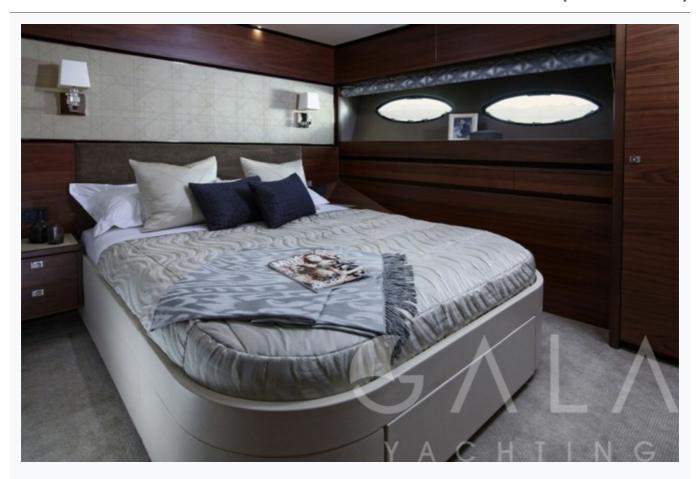

# Accommodation

| Cabins 1 Master, 1 Vip, 2 Twin     |  |  |
|------------------------------------|--|--|
| Guests<br>8                        |  |  |
| Crew 4                             |  |  |
| Bathroom Ensuite with shower cells |  |  |
| Air-conditioning Yes               |  |  |