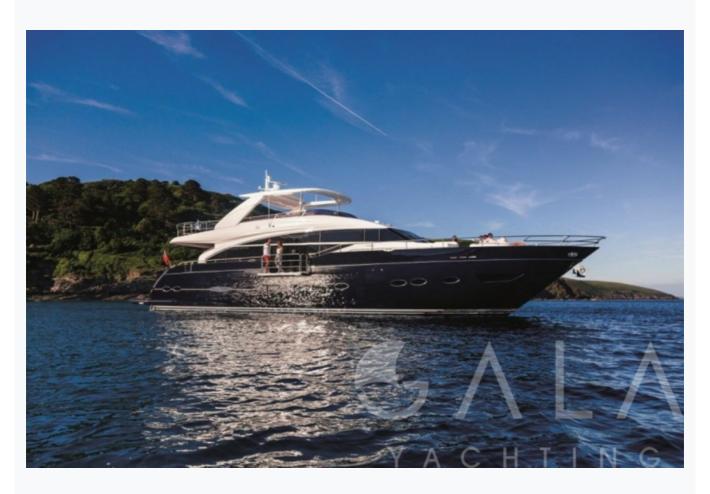

Athens

| Builder                      | PRINCESS YACHTS         | PRINCESS YACHTS          |  |  |  |  |
|------------------------------|-------------------------|--------------------------|--|--|--|--|
| Base Port                    | Athens                  | Athens                   |  |  |  |  |
| Destination                  | Athens, Cyclades        |                          |  |  |  |  |
| _ength                       | 25.9 m / 85.0 ft        |                          |  |  |  |  |
| Built / Refit                | 2013                    |                          |  |  |  |  |
| Cabins Total                 | 4                       |                          |  |  |  |  |
| Cabins                       | 1 Master, 1 Vip, 2 Twin | 1 Master, 1 Vip, 2 Twin  |  |  |  |  |
| Guests                       | 8                       | 8                        |  |  |  |  |
| Crew                         | 4                       |                          |  |  |  |  |
| Speed                        | 20-27 Knots             |                          |  |  |  |  |
| ow Season<br>lay, October    |                         | Per Week <b>€35</b> ,000 |  |  |  |  |
| lid Season<br>une, September |                         | Per Week <b>€35,00</b> 0 |  |  |  |  |

# Features

| Specifications                       |
|--------------------------------------|
| Built / Refit 2013                   |
| Builder PRINCESS YACHTS              |
| Base Port Athens                     |
| Length 25.9 m / 85.0 ft              |
| Beam 6.3 m / 21 ft                   |
| Draft 1.65 m / 5 ft                  |
| Speed 20-27 Knots                    |
| Main Engine(s) 2 x CAT C32A 3,850 HP |
| Fuel Consumption 500 It at cruising  |