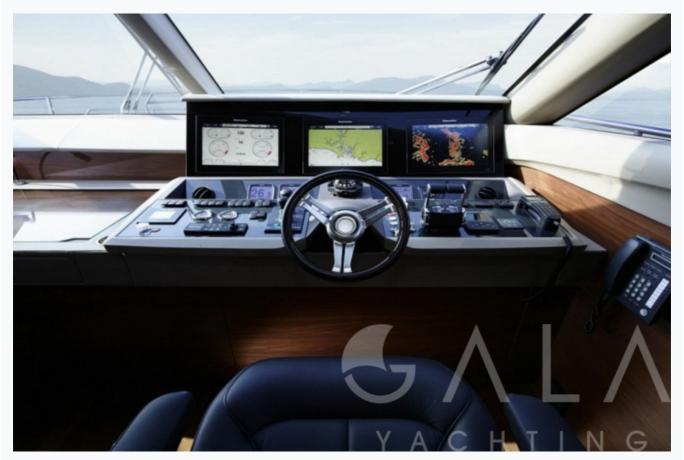

# Features

| Specifications                       |
|--------------------------------------|
| Built / Refit 2013                   |
| Builder PRINCESS YACHTS              |
| Base Port Athens                     |
| Length 25.9 m / 85.0 ft              |
| Beam 6.3 m / 21 ft                   |
| Draft 1.65 m / 5 ft                  |
| Speed 20-27 Knots                    |
| Main Engine(s) 2 x CAT C32A 3,850 HP |
| Fuel Consumption 500 It at cruising  |