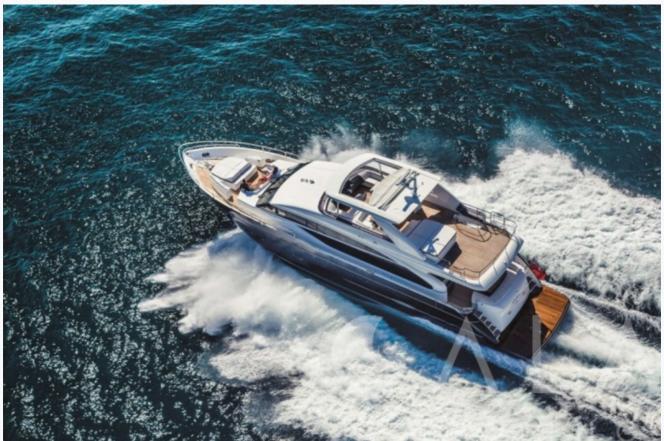

Athens

| Builder                      | PRINCESS YACHTS         | PRINCESS YACHTS          |  |  |  |  |
|------------------------------|-------------------------|--------------------------|--|--|--|--|
| Base Port                    | Athens                  | Athens                   |  |  |  |  |
| Destination                  | Athens, Cyclades        |                          |  |  |  |  |
| _ength                       | 25.9 m / 85.0 ft        |                          |  |  |  |  |
| Built / Refit                | 2013                    |                          |  |  |  |  |
| Cabins Total                 | 4                       |                          |  |  |  |  |
| Cabins                       | 1 Master, 1 Vip, 2 Twin | 1 Master, 1 Vip, 2 Twin  |  |  |  |  |
| Guests                       | 8                       | 8                        |  |  |  |  |
| Crew                         | 4                       |                          |  |  |  |  |
| Speed                        | 20-27 Knots             |                          |  |  |  |  |
| ow Season<br>lay, October    |                         | Per Week <b>€35</b> ,000 |  |  |  |  |
| lid Season<br>une, September |                         | Per Week <b>€35,00</b> 0 |  |  |  |  |

# Features

| Specifications                       |
|--------------------------------------|
| Built / Refit 2013                   |
| Builder PRINCESS YACHTS              |
| Base Port Athens                     |
| Length 25.9 m / 85.0 ft              |
| Beam 6.3 m / 21 ft                   |
| Draft 1.65 m / 5 ft                  |
| Speed 20-27 Knots                    |
| Main Engine(s) 2 x CAT C32A 3,850 HP |
| Fuel Consumption 500 It at cruising  |