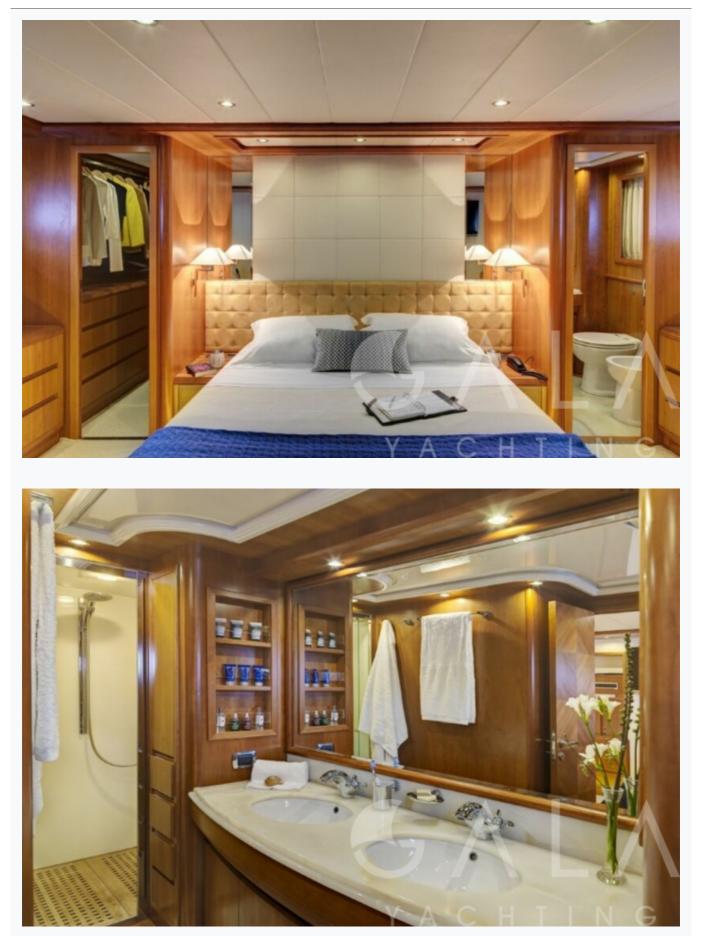

### Accommodation

| Cabins<br>1 Master, 1 Vip, 2 Bunkbed  |
|---------------------------------------|
| Guests<br>10                          |
| Crew<br>4                             |
| Bathroom<br>Ensuite with shower cells |
| Toilet type<br>Electric vacuum flush  |
| Air-conditioning<br>Yes               |
| Other Equipment<br>WiFi internet      |