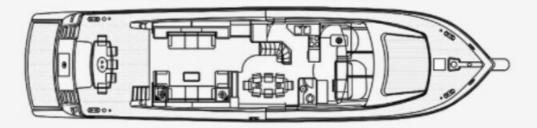

### **Boat Details**

| Builder                       | ALALUNGA                      |
|-------------------------------|-------------------------------|
| Base Port                     | Athens                        |
| Destination                   | Athens, Cyclades              |
| Length                        | 23.9 m / 78.0 ft              |
| Built / Refit                 | 2007                          |
| Cabins Total                  | 2                             |
| Cabins                        | 1 Master, 1 Vip, 2 Bunkbed    |
| Guests                        | 10                            |
| Crew                          | 4                             |
| Speed                         | 28 Knots                      |
| Low Season<br>May, October    | Per Week <b>€27,400</b>       |
| Mid Season<br>June, September | Per Week <b>€27,400</b>       |
| High Season<br>July, August   | Per Week <mark>€31,400</mark> |

### Accommodation

| Cabins<br>1 Master, 1 Vip, 2 Bunkbed  |
|---------------------------------------|
| Guests<br>10                          |
| Crew<br>4                             |
| Bathroom<br>Ensuite with shower cells |
| Toilet type<br>Electric vacuum flush  |
| Air-conditioning<br>Yes               |
| Other Equipment<br>WiFi internet      |