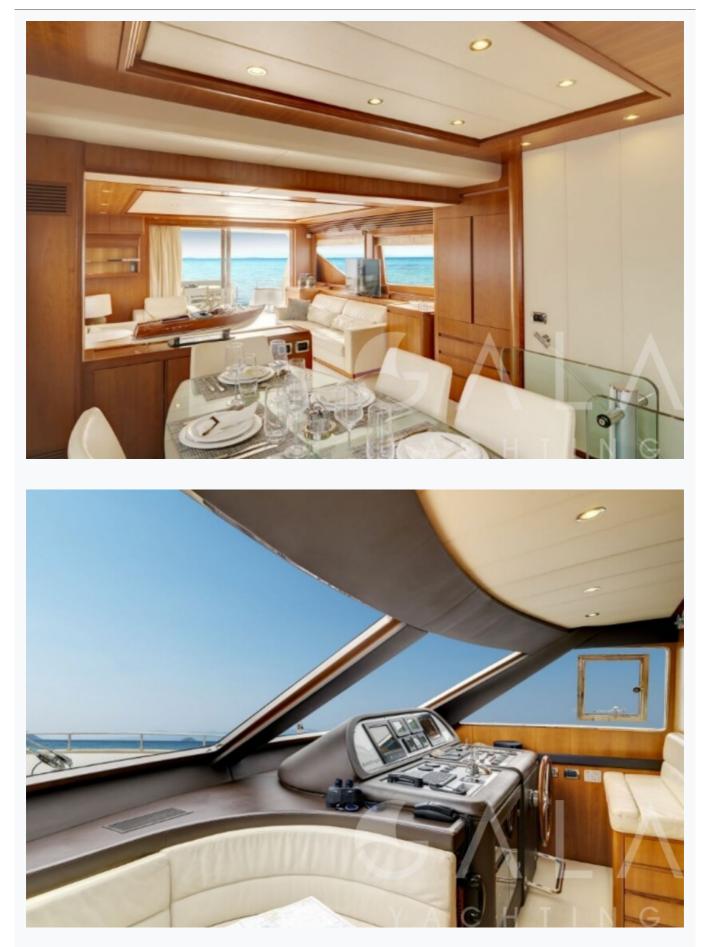

| Athens                        |
| Destination                   | Athens, Cyclades              |
| Length                        | 23.9 m / 78.0 ft              |
| Built / Refit                 | 2007                          |
| Cabins Total                  | 2                             |
| Cabins                        | 1 Master, 1 Vip, 2 Bunkbed    |
| Guests                        | 10                            |
| Crew                          | 4                             |
| Speed                         | 28 Knots                      |
| Low Season<br>May, October    | Per Week <b>€27,400</b>       |
| Mid Season<br>June, September | Per Week <b>€27,400</b>       |
| High Season<br>July, August   | Per Week <mark>€31,400</mark> |



### Features









































# Specifications

| Built / Refit<br>2007                  |
|----------------------------------------|
| Builder<br>ALALUNGA                    |
| Base Port<br>Athens                    |
| Length<br>23.9 m / 78.0 ft             |
| Beam<br>5.8 m / 19 ft                  |
| Draft<br>2.53 m / 8 ft                 |
| Speed<br>28 Knots                      |
| Main Engine(s)<br>2 x 1825HP CAT       |
| Fuel Consumption<br>480 It at cruising |
| Generator(s)<br>2 x 20kw KOHLER        |
| Hull<br>Fiberglass                     |



### Accommodation

| Cabins<br>1 Master, 1 Vip, 2 Bunkbed  |
|---------------------------------------|
| Guests<br>10                          |
| Crew<br>4                             |
| Bathroom<br>Ensuite with shower cells |
| Toilet