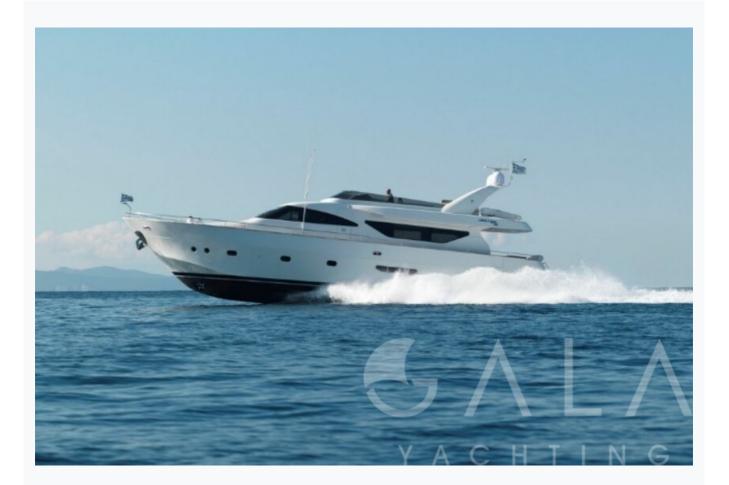

### **Boat Details**

| Builder                       | ALALUNGA                      |
|-------------------------------|-------------------------------|
| Base Port                     | Athens                        |
| Destination                   | Athens, Cyclades              |
| Length                        | 23.9 m / 78.0 ft              |
| Built / Refit                 | 2007                          |
| Cabins Total                  | 2                             |
| Cabins                        | 1 Master, 1 Vip, 2 Bunkbed    |
| Guests                        | 10                            |
| Crew                          | 4                             |
| Speed                         | 28 Knots                      |
| Low Season<br>May, October    | Per Week <b>€27,400</b>       |
| Mid Season<br>June, September | Per Week <b>€27,400</b>       |
| High Season<br>July, August   | Per Week <mark>€31,400</mark> |