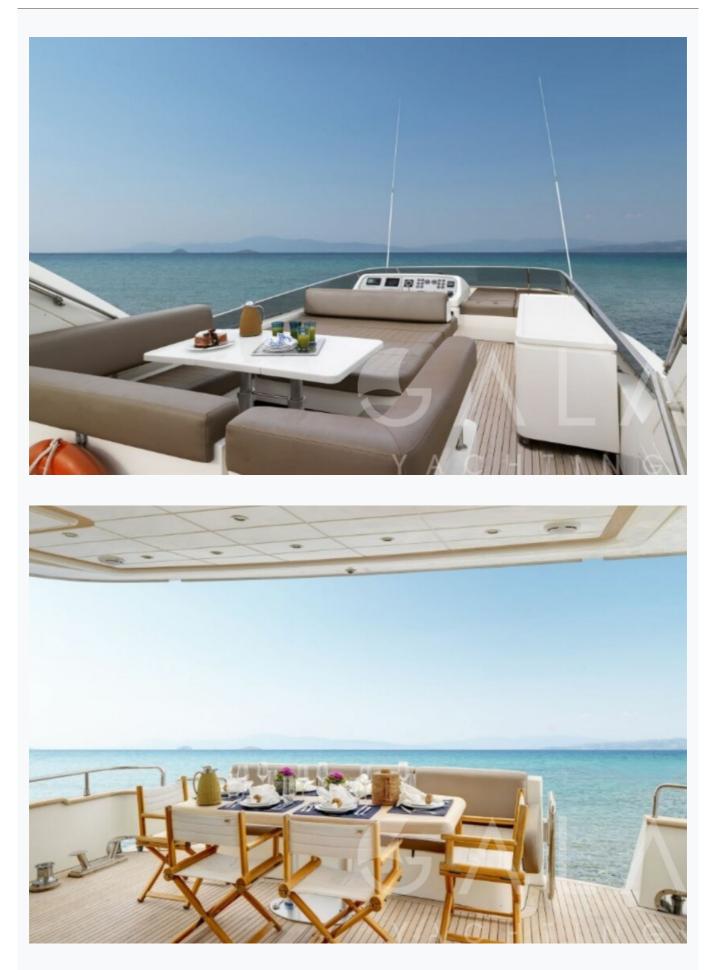

| Athens                        |
| Destination                   | Athens, Cyclades              |
| Length                        | 23.9 m / 78.0 ft              |
| Built / Refit                 | 2007                          |
| Cabins Total                  | 2                             |
| Cabins                        | 1 Master, 1 Vip, 2 Bunkbed    |
| Guests                        | 10                            |
| Crew                          | 4                             |
| Speed                         | 28 Knots                      |
| Low Season<br>May, October    | Per Week <b>€27,400</b>       |
| Mid Season<br>June, September | Per Week <b>€27,400</b>       |
| High Season<br>July, August   | Per Week <mark>€31,400</mark> |



### Features









































# Specifications

| Built / Refit<br>2007                  |
|----------------------------------------|
| Builder<br>ALALUNGA                    |
| Base Port<br>Athens                    |
| Length<br>23.9 m / 78.0 ft             |
| Beam<br>5.8 m / 19 ft                  |
| Draft<br>2.53 m / 8 ft                 |
| Speed<br>28 Knots                      |
| Main Engine(s)<br>2 x 1825HP CAT       |
| Fuel Consumption<br>480 It at cruising |
| Generator(s)<br>2 x 20kw KOHLER        |
| Hull<br>Fiberglass                     |



### Accommodation

| Cabins<br>1 Master, 1 Vip, 2 Bunkbed  |
|---------------------------------------|
| Guests<br>10                          |
| Crew<br>4                             |
| Bathroom<br>Ensuite with shower cells