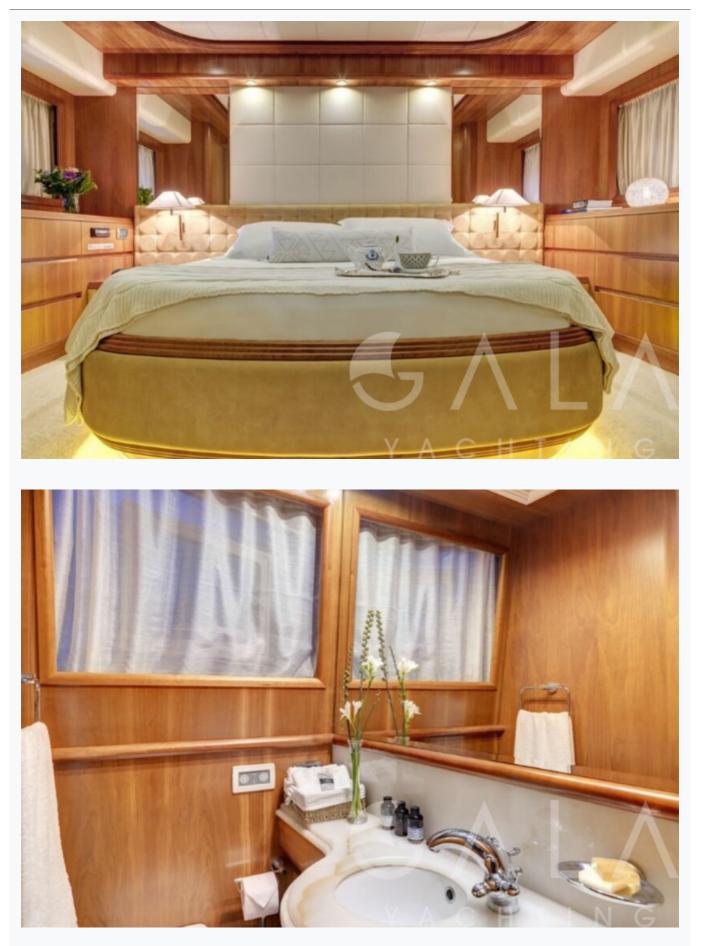

### Accommodation

| Cabins<br>1 Master, 1 Vip, 2 Bunkbed  |
|---------------------------------------|
| Guests<br>10                          |
| Crew<br>4                             |
| Bathroom<br>Ensuite with shower cells |
| Toilet type<br>Electric vacuum flush  |
| Air-conditioning<br>Yes               |
| Other Equipment<br>WiFi internet      |