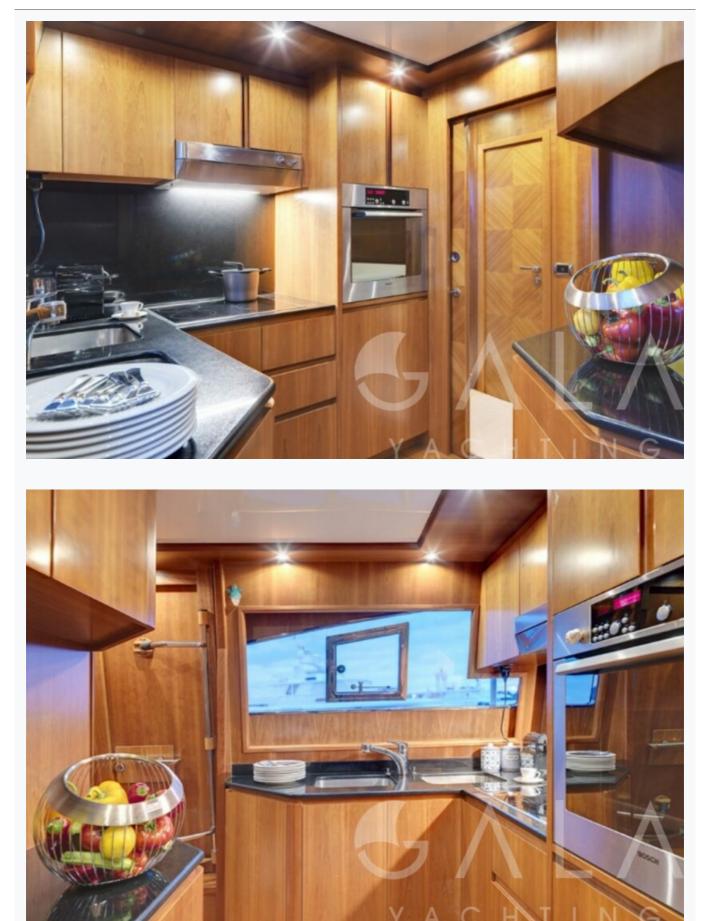

| Athens                        |
| Destination                   | Athens, Cyclades              |
| Length                        | 23.9 m / 78.0 ft              |
| Built / Refit                 | 2007                          |
| Cabins Total                  | 2                             |
| Cabins                        | 1 Master, 1 Vip, 2 Bunkbed    |
| Guests                        | 10                            |
| Crew                          | 4                             |
| Speed                         | 28 Knots                      |
| Low Season<br>May, October    | Per Week <b>€27,400</b>       |
| Mid Season<br>June, September | Per Week <b>€27,400</b>       |
| High Season<br>July, August   | Per Week <mark>€31,400</mark> |



### Features









































# Specifications

| Built / Refit<br>2007                  |
|----------------------------------------|
| Builder<br>ALALUNGA                    |
| Base Port<br>Athens                    |
| Length<br>23.9 m / 78.0 ft             |
| Beam<br>5.8 m / 19 ft                  |
| Draft<br>2.53 m / 8 ft                 |
| Speed<br>28 Knots                      |
| Main Engine(s)<br>2 x 1825HP CAT       |
| Fuel Consumption<br>480 It at cruising |
| Generator(s)<br>2 x 20kw KOHLER        |
| Hull<br>Fiberglass                     |



### Accommodation

| Cabins<br>1 Master, 1 Vip, 2 Bunkbed  |
|---------------------------------------|
| Guests<br>10                          |
| Crew<br>4                             |
| Bathroom<br>Ensuite with shower cells |
| Toilet typ