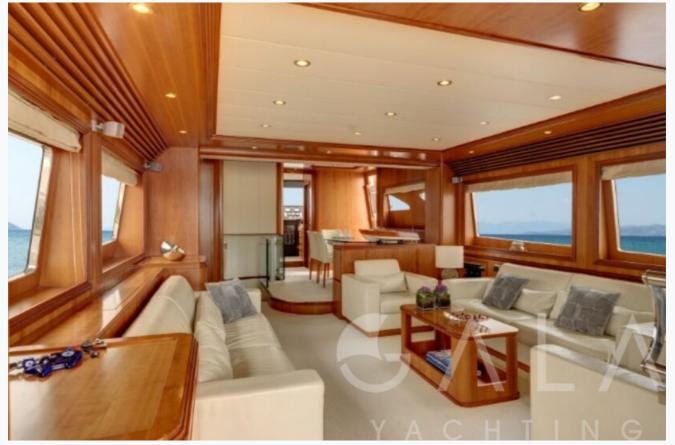

| Athens                        |
| Destination                   | Athens, Cyclades              |
| Length                        | 23.9 m / 78.0 ft              |
| Built / Refit                 | 2007                          |
| Cabins Total                  | 2                             |
| Cabins                        | 1 Master, 1 Vip, 2 Bunkbed    |
| Guests                        | 10                            |
| Crew                          | 4                             |
| Speed                         | 28 Knots                      |
| Low Season<br>May, October    | Per Week <b>€27,400</b>       |
| Mid Season<br>June, September | Per Week <b>€27,400</b>       |
| High Season<br>July, August   | Per Week <mark>€31,400</mark> |



### Features









































# Specifications

| Built / Refit<br>2007                  |
|----------------------------------------|
| Builder<br>ALALUNGA                    |
| Base Port<br>Athens                    |
| Length<br>23.9 m / 78.0 ft             |
| Beam<br>5.8 m / 19 ft                  |
| Draft<br>2.53 m / 8 ft                 |
| Speed<br>28 Knots                      |
| Main Engine(s)<br>2 x 1825HP CAT       |
| Fuel Consumption<br>480 It at cruising |
| Generator(s)<br>2 x 20kw KOHLER        |
| Hull<br>Fiberglass                     |



### Accommodation

| Cabins<br>1 Master, 1 Vip, 2 Bunkbed  |
|---------------------------------------|
| Guests<br>10                          |
| Crew<br>4                             |
| Bathroom<br>Ensuite with shower cells |
| To