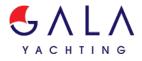

### **Boat Details**

| Builder                       | ALALUNGA                      |
|-------------------------------|-------------------------------|
| Base Port                     | Athens                        |
| Destination                   | Athens, Cyclades              |
| Length                        | 23.9 m / 78.0 ft              |
| Built / Refit                 | 2007                          |
| Cabins Total                  | 2                             |
| Cabins                        | 1 Master, 1 Vip, 2 Bunkbed    |
| Guests                        | 10                            |
| Crew                          | 4                             |
| Speed                         | 28 Knots                      |
| Low Season<br>May, October    | Per Week <b>€27,400</b>       |
| Mid Season<br>June, September | Per Week <b>€27,400</b>       |
| High Season<br>July, August   | Per Week <mark>€31,400</mark> |

### Accommodation

| Cabins<br>1 Master, 1 Vip, 2 Bunkbed  |
|---------------------------------------|
| Guests<br>10                          |
| Crew<br>4                             |
| Bathroom<br>Ensuite with shower cells |
| Toilet type<br>Electric vacuum flush  |
| Air-conditioning<br>Yes               |
| Other Equipment<br>WiFi internet      |