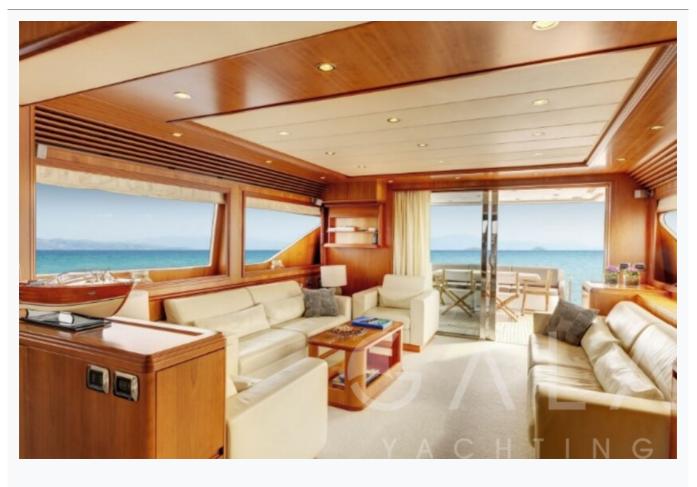

| Athens                        |
| Destination                   | Athens, Cyclades              |
| Length                        | 23.9 m / 78.0 ft              |
| Built / Refit                 | 2007                          |
| Cabins Total                  | 2                             |
| Cabins                        | 1 Master, 1 Vip, 2 Bunkbed    |
| Guests                        | 10                            |
| Crew                          | 4                             |
| Speed                         | 28 Knots                      |
| Low Season<br>May, October    | Per Week <b>€27,400</b>       |
| Mid Season<br>June, September | Per Week <b>€27,400</b>       |
| High Season<br>July, August   | Per Week <mark>€31,400</mark> |



### Features









































# Specifications

| Built / Refit<br>2007                  |
|----------------------------------------|
| Builder<br>ALALUNGA                    |
| Base Port<br>Athens                    |
| Length<br>23.9 m / 78.0 ft             |
| Beam<br>5.8 m / 19 ft                  |
| Draft<br>2.53 m / 8 ft                 |
| Speed<br>28 Knots                      |
| Main Engine(s)<br>2 x 1825HP CAT       |
| Fuel Consumption<br>480 It at cruising |
| Generator(s)<br>2 x 20kw KOHLER        |
| Hull<br>Fiberglass                     |



### Accommodation

| Cabins<br>1 Master, 1 Vip, 2 Bunkbed  |
|---------------------------------------|
| Guests<br>10                          |
| Crew<br>4                             |
| Bathroom<br>Ensuite with shower cells |
|