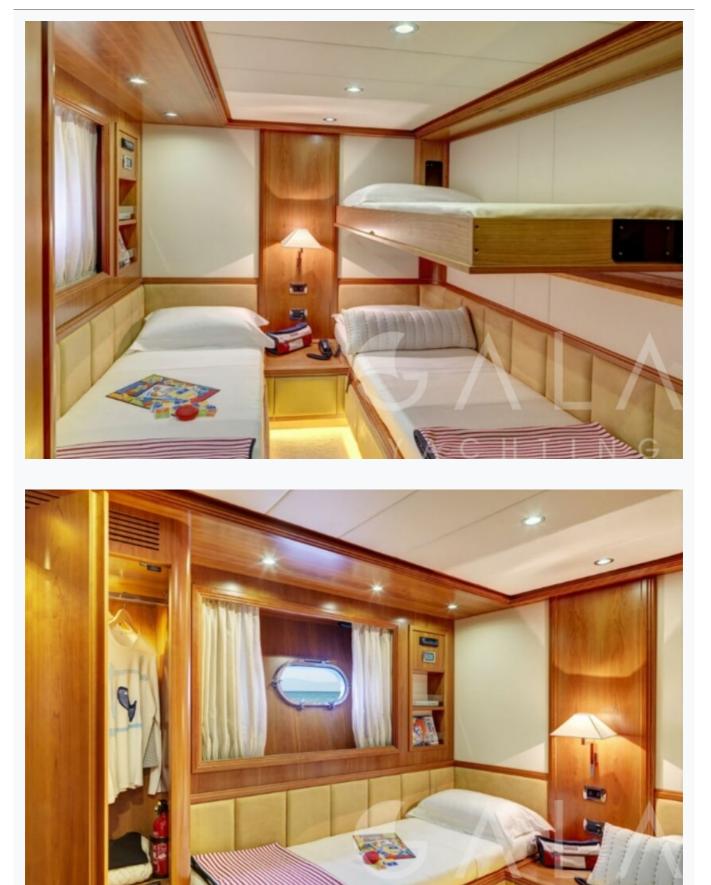

### Accommodation

| Cabins<br>1 Master, 1 Vip, 2 Bunkbed  |
|---------------------------------------|
| Guests<br>10                          |
| Crew<br>4                             |
| Bathroom<br>Ensuite with shower cells |
| Toilet type<br>Electric vacuum flush  |
| Air-conditioning<br>Yes               |
| Other Equipment<br>WiFi internet      |