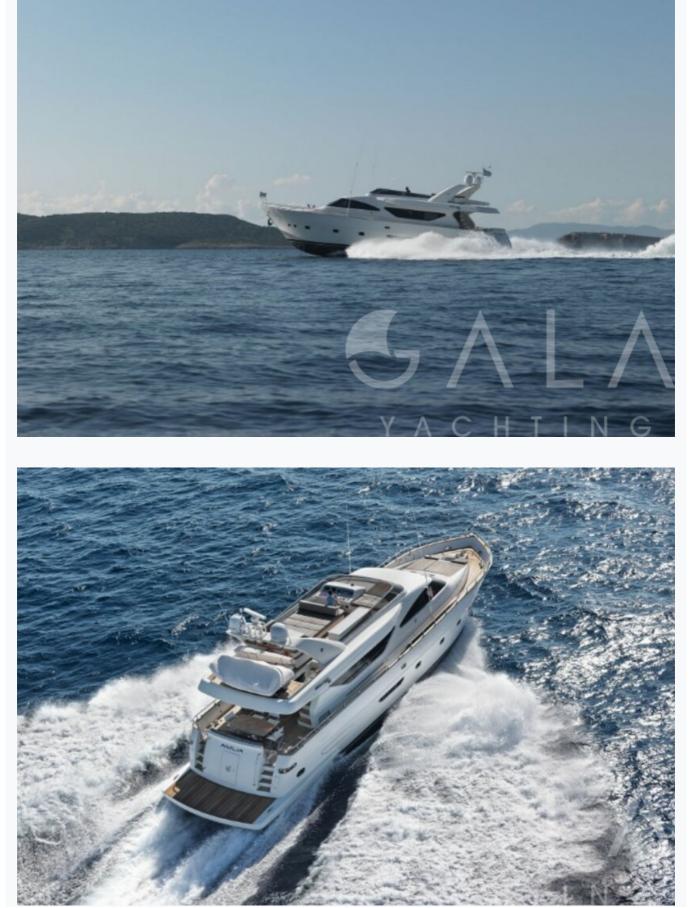

### **Boat Details**

| Builder                       | ALALUNGA                      |
|-------------------------------|-------------------------------|
| Base Port                     | Athens                        |
| Destination                   | Athens, Cyclades              |
| Length                        | 23.9 m / 78.0 ft              |
| Built / Refit                 | 2007                          |
| Cabins Total                  | 2                             |
| Cabins                        | 1 Master, 1 Vip, 2 Bunkbed    |
| Guests                        | 10                            |
| Crew                          | 4                             |
| Speed                         | 28 Knots                      |
| Low Season<br>May, October    | Per Week <b>€27,400</b>       |
| Mid Season<br>June, September | Per Week <b>€27,400</b>       |
| High Season<br>July, August   | Per Week <mark>€31,400</mark> |