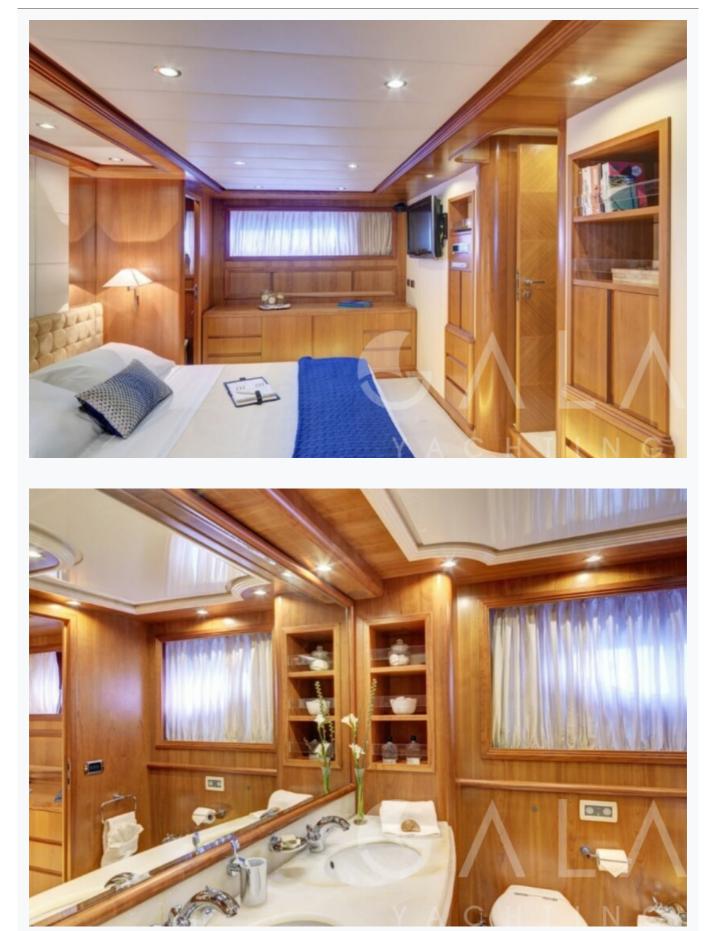

### Accommodation

| Cabins<br>1 Master, 1 Vip, 2 Bunkbed  |
|---------------------------------------|
| Guests<br>10                          |
| Crew<br>4                             |
| Bathroom<br>Ensuite with shower cells |
| Toilet type<br>Electric vacuum flush  |
| Air-conditioning<br>Yes               |
| Other Equipment<br>WiFi internet      |