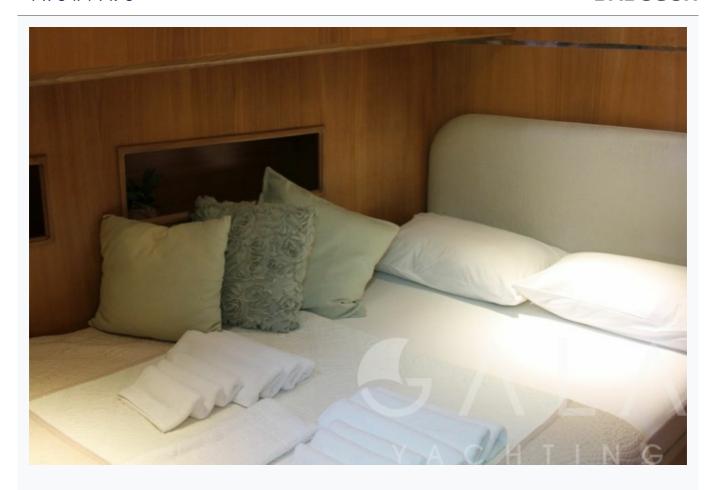

ength                       | 20.0 m / 66.0 ft |                        |
| Built / Refit                | 2014             |                        |
| Cabins Total                 | 4                |                        |
| Cabins                       | 4 Double         |                        |
| Guests                       | 8                |                        |
| Crew                         | 3                |                        |
| Speed                        | 11-15 Knots      |                        |
| ow Season<br>May, October    |                  | Per Week €6,300        |
| Mid Season<br>une, September |                  | Per Week €7,700        |
| High Season<br>July, August  |                  | Per Week <b>€12,60</b> |



### Features









































# Specifications

| Built / Refit 2014              |
|---------------------------------|
| Builder FETHIYE SHIPYARD        |
| Base Port Fethiye               |
| Length 20.0 m / 66.0 ft         |
| Beam 5.8 m / 19 ft              |
| Draft 1.5 m / 5 ft              |
| Speed 11-15 Knots               |
| Main Engine(s) 2 x 450 HP IVECO |
| Generator(s) 22 Kw , 11 Kw      |
| Hull Epoxy Laminated Wood       |
| Fuel Capacity 4,000 LT~         |
| Water Capacity 6,000 LT~        |



#### Accommodation

Cabins

4 Double

Guests

8

Crew

3

Bathroom

Ensuite with shower cells

Toilet type

Electric vacuum flush

Air-conditioning

Yes

A/C Use during night

All night

TV System

In salon and all cabins

Music System

In salon, All cabins, Deck speakers

## Tenders &