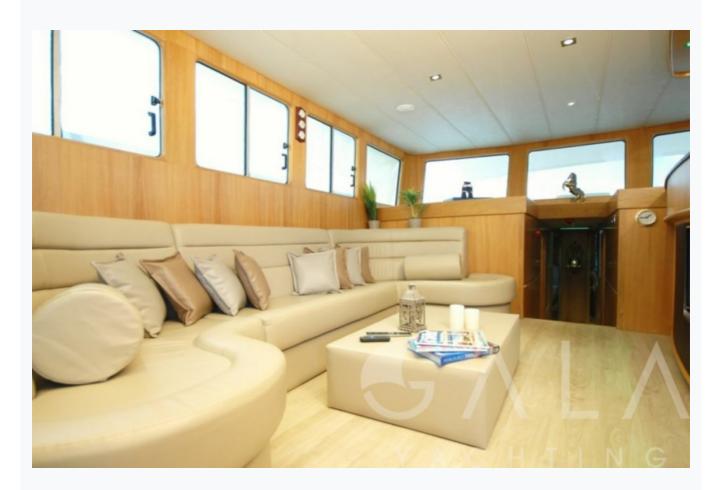

#### Accommodation

Cabins

4 Double

Guests

8

Crew

3

Bathroom

Ensuite with shower cells

Toilet type

Electric vacuum flush

Air-conditioning

Yes

A/C Use during night

All night

TV System

In salon and all cabins

Music System

In salon, All cabins, Deck speakers