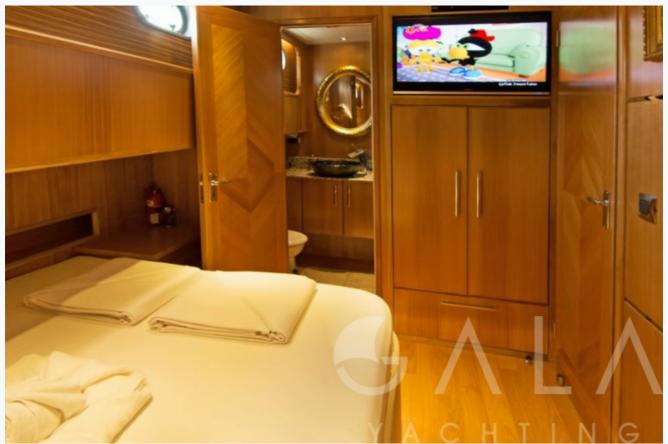

#### Accommodation

Cabins

4 Double

Guests

8

Crew

3

Bathroom

Ensuite with shower cells

Toilet type

Electric vacuum flush

Air-conditioning

Yes

A/C Use during night

All night

TV System

In salon and all cabins

Music System

In salon, All cabins, Deck speakers