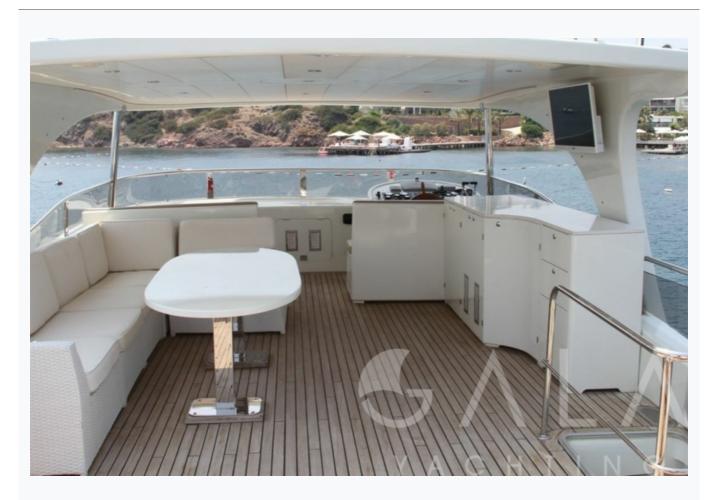

## Tenders & Toys

Tenders

3,5 Mt Tender with 9,9 Hp Outboard

Deck Equipment

Snorkelling equipment, Fishing tackle, Sun awnings, Sun mattresses, Deck shower, Sea ladder