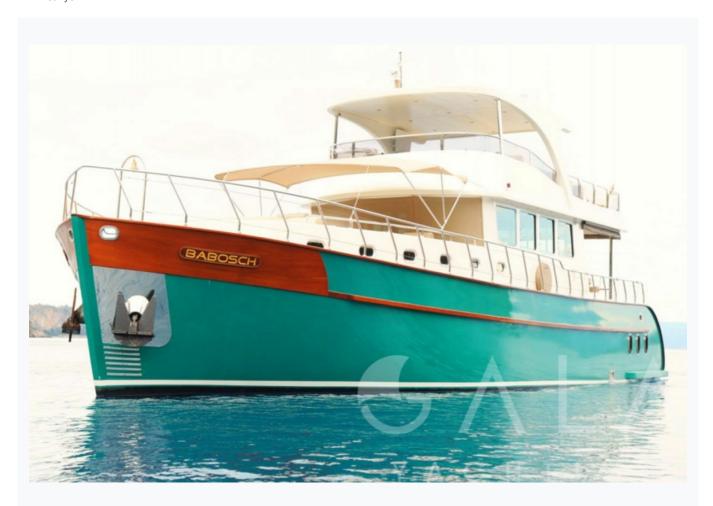

• Fethiye

| Boat Details                 |                  |                        |
|------------------------------|------------------|------------------------|
| Builder                      | FETHIYE SHIPYARD |                        |
| Base Port                    | Fethiye          |                        |
| Destination                  | Turkey           |                        |
| Length                       | 20.0 m / 66.0 ft |                        |
| Built / Refit                | 2014             |                        |
| Cabins Total                 | 4                |                        |
| Cabins                       | 4 Double         |                        |
| Guests                       | 8                |                        |
| Crew                         | 3                |                        |
| Speed                        | 11-15 Knots      |                        |
| ow Season<br>May, October    |                  | Per Week €6,300        |
| Mid Season<br>une, September |                  | Per Week €7,700        |
| High Season<br>July, August  |                  | Per Week <b>€12,60</b> |

# Specifications

| Built / Refit 2014              |
|---------------------------------|
| Builder FETHIYE SHIPYARD        |
| Base Port Fethiye               |
| Length 20.0 m / 66.0 ft         |
| Beam 5.8 m / 19 ft              |
| Draft 1.5 m / 5 ft              |
| Speed 11-15 Knots               |
| Main Engine(s) 2 x 450 HP IVECO |
| Generator(s) 22 Kw , 11 Kw      |
| Hull Epoxy Laminated Wood       |
| Fuel Capacity 4,000 LT~         |
| Water Capacity 6,000 LT~        |