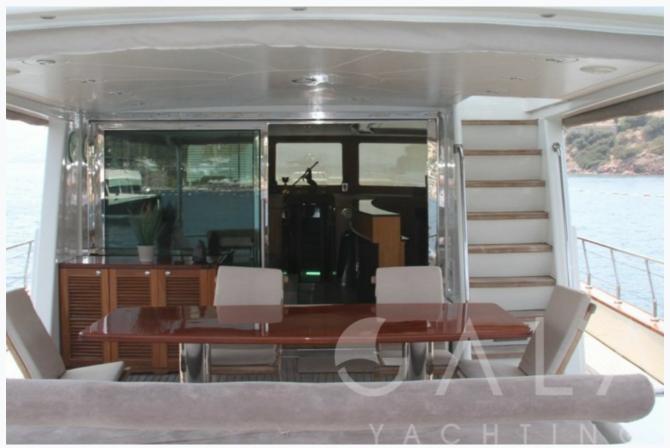

|
| Length                       | 20.0 m / 66.0 ft |                        |
| Built / Refit                | 2014             |                        |
| Cabins Total                 | 4                |                        |
| Cabins                       | 4 Double         |                        |
| Guests                       | 8                |                        |
| Crew                         | 3                |                        |
| Speed                        | 11-15 Knots      |                        |
| ow Season<br>May, October    |                  | Per Week €6,300        |
| Mid Season<br>une, September |                  | Per Week €7,700        |
| High Season<br>July, August  |                  | Per Week <b>€12,60</b> |



### Features









































# Specifications

| Built / Refit 2014              |
|---------------------------------|
| Builder FETHIYE SHIPYARD        |
| Base Port Fethiye               |
| Length 20.0 m / 66.0 ft         |
| Beam 5.8 m / 19 ft              |
| Draft 1.5 m / 5 ft              |
| Speed 11-15 Knots               |
| Main Engine(s) 2 x 450 HP IVECO |
| Generator(s) 22 Kw , 11 Kw      |
| Hull Epoxy Laminated Wood       |
| Fuel Capacity 4,000 LT~         |
| Water Capacity 6,000 LT~        |



#### Accommodation

Cabins

4 Double

Guests

8

Crew

3

Bathroom

Ensuite with shower cells

Toilet type

Electric vacuum flush

Air-conditioning

Yes

A/C Use during night

All night

TV System

In salon and all cabins

Music System

In salon, All cabins, Deck speakers

## Tend