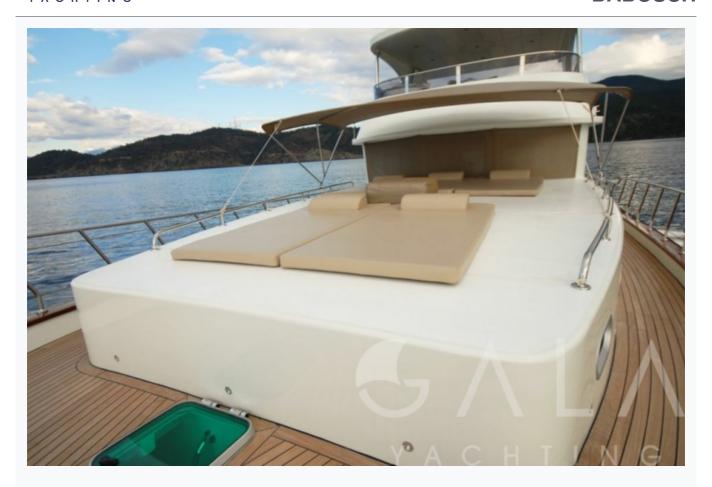

## Tenders & Toys

Tenders

3,5 Mt Tender with 9,9 Hp Outboard

Deck Equipment

Snorkelling equipment, Fishing tackle, Sun awnings, Sun mattresses, Deck shower, Sea ladder