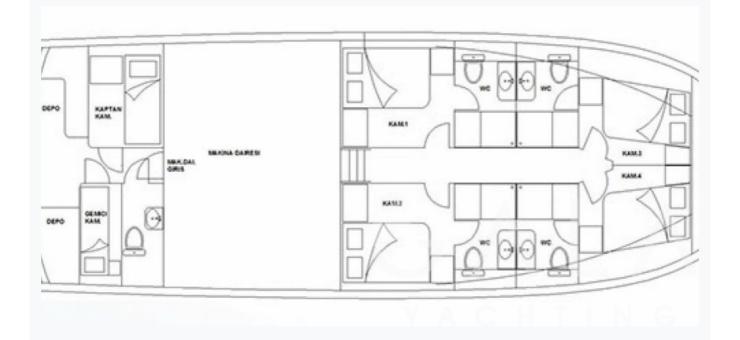

s

Tenders

3,5 Mt Tender with 9,9 Hp Outboard

Deck Equipment

Snorkelling equipment, Fishing tackle, Sun awnings, Sun mattresses, Deck shower, Sea ladder



#### **Destinations & Prices**

Cruising Areas

Turkey

Charter Prices

€6,300 per week (Low Season: May, October) €7,700 per week (Mid Season: June, September) €12,600 per week (High Season: July, August)

Charter Terms

Prices includes; Fuel for the yacht, Crew Wages, Insurance, Turkish harbour fees, Airport transfers

**Prices excludes;** VAT tax, food and drinks €60 - €100 per person per day will be charged for FULL BOARD meals and soft drinks, other Alcoholic drinks and wines will be charged per bottle at supermarket price. You can also bring your favorite spirits

Crew's Gratuity is extra and usualy 5-10 % of the Charter Fee.