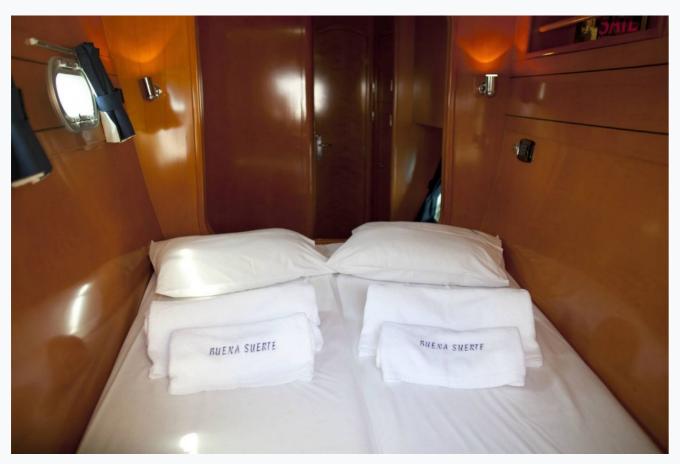

## **BUENA SUERTE (Lagoon 470)**

## **BUENA SUERTE (Lagoon 470)**

| Accommodation                        |
|--------------------------------------|
| Cabins 4 Double                      |
| Guests 8                             |
| Crew 1                               |
| Bathroom Ensuite                     |
| Air-conditioning Yes                 |
| TV System In salon only              |
| Music System In salon, Deck speakers |
| Other Equipment  DVD player          |
|                                      |