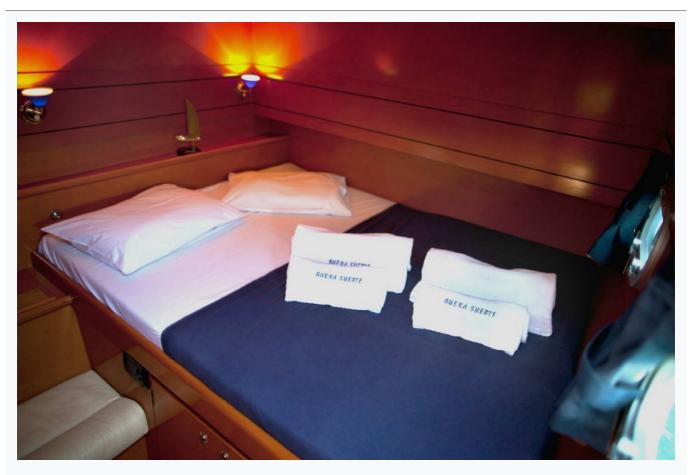

## **BUENA SUERTE (Lagoon 470)**

## **BUENA SUERTE (Lagoon 470)**

| Accommodation                        |
|--------------------------------------|
| Cabins 4 Double                      |
| Guests 8                             |
| Crew 1                               |
| Bathroom Ensuite                     |
| Air-conditioning Yes                 |
| TV System In salon only              |
| Music System In salon, Deck speakers |
| Other Equipment  DVD player          |
|                                      |