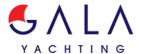

## **BUENA SUERTE (Lagoon 470)**

# **BUENA SUERTE (Lagoon 470)**

| Specifications                     |
|------------------------------------|
| Built / Refit 2004                 |
| Builder<br>LAGOON                  |
| Base Port Athens                   |
| Length 14.5 m / 48.0 ft            |
| Beam 7.9 m / 26 ft                 |
| Draft 1.35 m / 4 ft                |
| Speed 8 Knots                      |
| Main Engine(s) 2 x 56 HP           |
| Fuel Consumption 20 It at cruising |
| Fuel Capacity 480 LT~              |
| Water Capacity 750 LT~             |