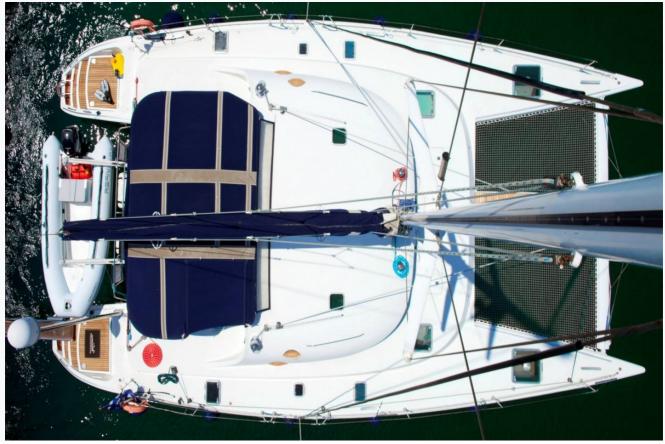

## **BUENA SUERTE (Lagoon 470)**

# **BUENA SUERTE (Lagoon 470)**

| Specifications                     |
|------------------------------------|
| Built / Refit 2004                 |
| Builder<br>LAGOON                  |
| Base Port Athens                   |
| Length 14.5 m / 48.0 ft            |
| Beam 7.9 m / 26 ft                 |
| Draft 1.35 m / 4 ft                |
| Speed 8 Knots                      |
| Main Engine(s) 2 x 56 HP           |
| Fuel Consumption 20 It at cruising |
| Fuel Capacity 480 LT~              |
| Water Capacity 750 LT~             |

## **BUENA SUERTE (Lagoon 470)**

| Accommodation                        |
|--------------------------------------|
| Cabins 4 Double                      |
| Guests 8                             |
| Crew 1                               |
| Bathroom Ensuite                     |
| Air-conditioning Yes                 |
| TV System In salon only              |
| Music System In salon, Deck speakers |
| Other Equipment  DVD player          |
|                                      |