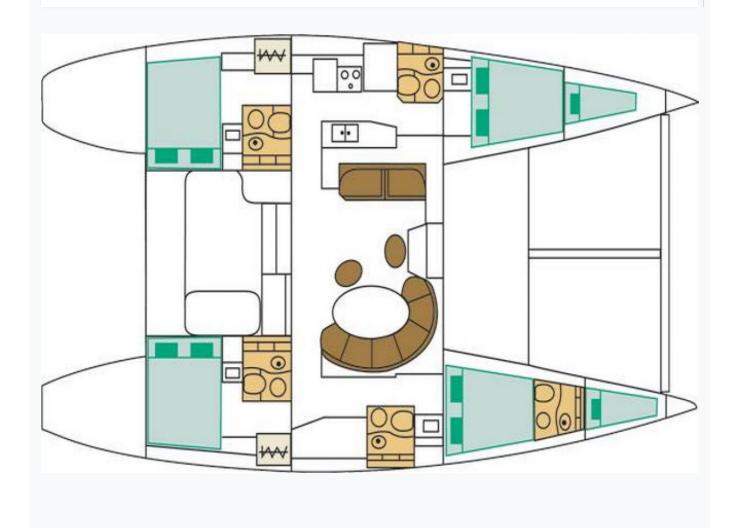

## **BUENA SUERTE (Lagoon 470)**

# **BUENA SUERTE (Lagoon 470)**

| Specifications                     |
|------------------------------------|
| Built / Refit 2004                 |
| Builder<br>LAGOON                  |
| Base Port Athens                   |
| Length 14.5 m / 48.0 ft            |
| Beam 7.9 m / 26 ft                 |
| Draft 1.35 m / 4 ft                |
| Speed 8 Knots                      |
| Main Engine(s) 2 x 56 HP           |
| Fuel Consumption 20 It at cruising |
| Fuel Capacity 480 LT~              |
| Water Capacity 750 LT~             |

## **BUENA SUERTE (Lagoon 470)**

| Accommodation                        |
|--------------------------------------|
| Cabins 4 Double                      |
| Guests 8                             |
| Crew 1                               |
| Bathroom Ensuite                     |
| Air-conditioning Yes                 |
| TV System In salon only              |
| Music System In salon, Deck speakers |
| Other Equipment  DVD player          |
|                                      |