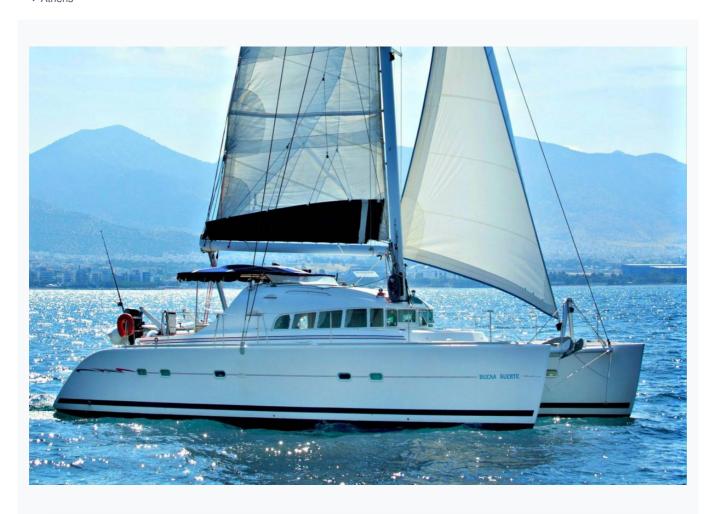

## **BUENA SUERTE (Lagoon 470)**

# **BUENA SUERTE (Lagoon 470)**

| Specifications                     |
|------------------------------------|
| Built / Refit 2004                 |
| Builder<br>LAGOON                  |
| Base Port Athens                   |
| Length 14.5 m / 48.0 ft            |
| Beam 7.9 m / 26 ft                 |
| Draft 1.35 m / 4 ft                |
| Speed 8 Knots                      |
| Main Engine(s) 2 x 56 HP           |
| Fuel Consumption 20 It at cruising |
| Fuel Capacity 480 LT~              |
| Water Capacity 750 LT~             |