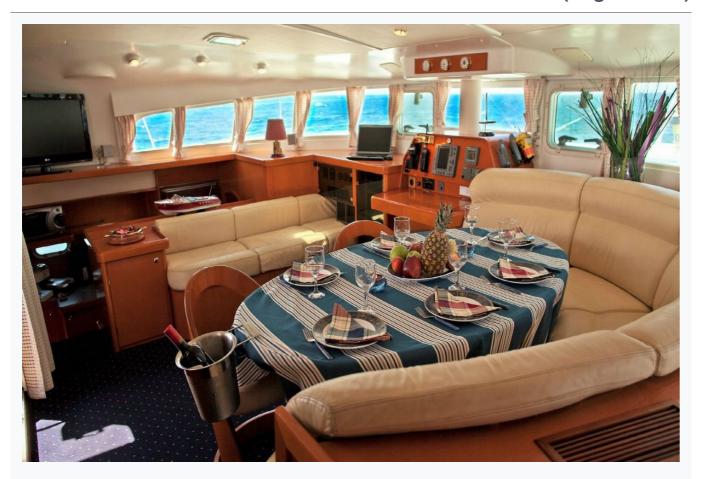

## **BUENA SUERTE (Lagoon 470)**

## **BUENA SUERTE (Lagoon 470)**

| Accommodation                        |
|--------------------------------------|
| Cabins 4 Double                      |
| Guests 8                             |
| Crew 1                               |
| Bathroom Ensuite                     |
| Air-conditioning Yes                 |
| TV System In salon only              |
| Music System In salon, Deck speakers |
| Other Equipment  DVD player          |
|                                      |