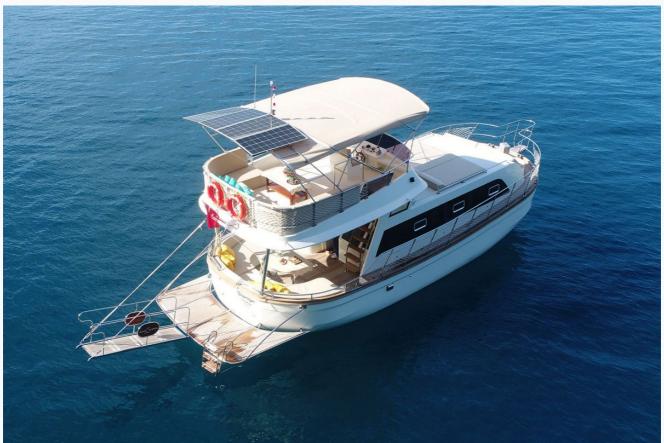

• Fethiye

| Builder                       | FETHIYE SHIPYARD              |                         |
|-------------------------------|-------------------------------|-------------------------|
| Base Port                     | Fethiye                       |                         |
| Destination                   | Turkey                        |                         |
| Length                        | 11.8 m / 39.0 ft              |                         |
| Built / Refit                 | 2018                          |                         |
| Cabins Total                  | 2                             |                         |
| Cabins                        | 1 Master, 1 Single, 1 Bunkbed |                         |
| Guests                        | 4                             |                         |
| Speed                         | 10 Knots                      |                         |
| ow Season<br>May, October     |                               | Per Week €3,150         |
| Mid Season<br>lune, September |                               | Per Week €3,500         |
| High Season<br>July, August   |                               | Per Week <b>€4,20</b> 0 |

# Specifications

| Built / Refit 2018         |
|----------------------------|
| Builder FETHIYE SHIPYARD   |
| Base Port Fethiye          |
| Length 11.8 m / 39.0 ft    |
| Beam<br>4.25 m / 14 ft     |
| Draft 0 m / 0 ft           |
| Speed 10 Knots             |
| Main Engine(s) 85 Hp Iveco |
| Hull Laminated mahogany    |
| Fuel Capacity 420 LT~      |
| Water Capacity 2,200 LT~   |