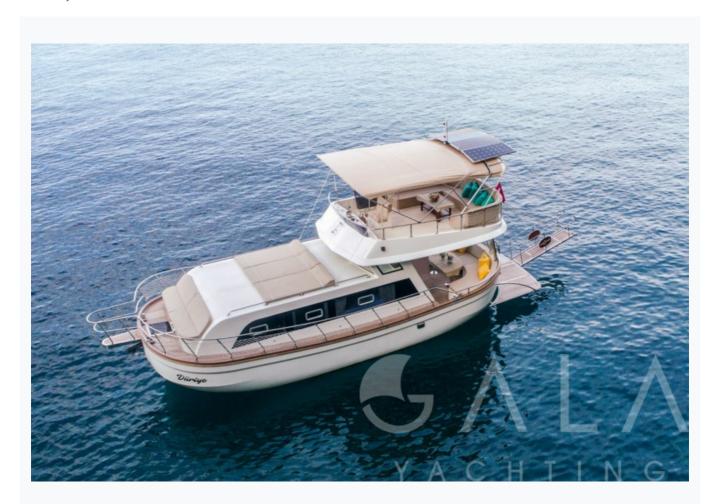

• Fethiye

| Builder                       | FETHIYE SHIPYARD              |                         |
|-------------------------------|-------------------------------|-------------------------|
| Base Port                     | Fethiye                       |                         |
| Destination                   | Turkey                        |                         |
| Length                        | 11.8 m / 39.0 ft              |                         |
| Built / Refit                 | 2018                          |                         |
| Cabins Total                  | 2                             |                         |
| Cabins                        | 1 Master, 1 Single, 1 Bunkbed |                         |
| Guests                        | 4                             |                         |
| Speed                         | 10 Knots                      |                         |
| ow Season<br>May, October     |                               | Per Week €3,150         |
| Mid Season<br>lune, September |                               | Per Week €3,500         |
| High Season<br>July, August   |                               | Per Week <b>€4,20</b> 0 |

# Specifications

| Built / Refit 2018         |
|----------------------------|
| Builder FETHIYE SHIPYARD   |
| Base Port Fethiye          |
| Length 11.8 m / 39.0 ft    |
| Beam<br>4.25 m / 14 ft     |
| Draft 0 m / 0 ft           |
| Speed 10 Knots             |
| Main Engine(s) 85 Hp Iveco |
| Hull Laminated mahogany    |
| Fuel Capacity 420 LT~      |
| Water Capacity 2,200 LT~   |