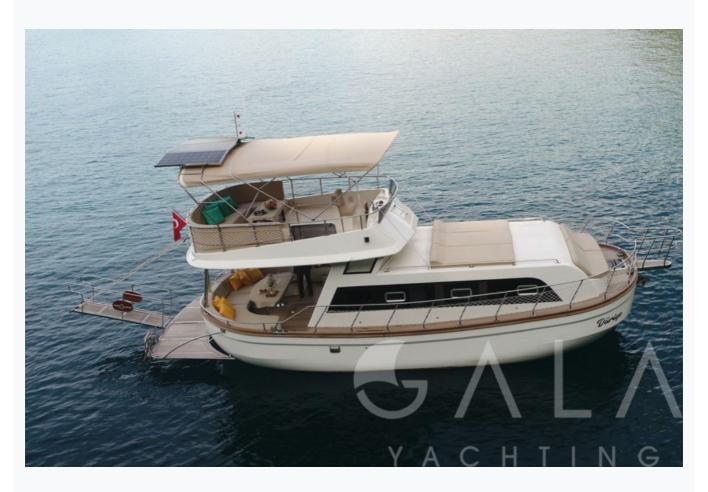

• Fethiye

| Builder                       | FETHIYE SHIPYARD              |                         |
|-------------------------------|-------------------------------|-------------------------|
| Base Port                     | Fethiye                       |                         |
| Destination                   | Turkey                        |                         |
| Length                        | 11.8 m / 39.0 ft              |                         |
| Built / Refit                 | 2018                          |                         |
| Cabins Total                  | 2                             |                         |
| Cabins                        | 1 Master, 1 Single, 1 Bunkbed |                         |
| Guests                        | 4                             |                         |
| Speed                         | 10 Knots                      |                         |
| ow Season<br>May, October     |                               | Per Week €3,150         |
| Mid Season<br>lune, September |                               | Per Week €3,500         |
| High Season<br>July, August   |                               | Per Week <b>€4,20</b> 0 |

# Specifications

| Built / Refit 2018         |
|----------------------------|
| Builder FETHIYE SHIPYARD   |
| Base Port Fethiye          |
| Length 11.8 m / 39.0 ft    |
| Beam<br>4.25 m / 14 ft     |
| Draft 0 m / 0 ft           |
| Speed 10 Knots             |
| Main Engine(s) 85 Hp Iveco |
| Hull Laminated mahogany    |
| Fuel Capacity 420 LT~      |
| Water Capacity 2,200 LT~   |