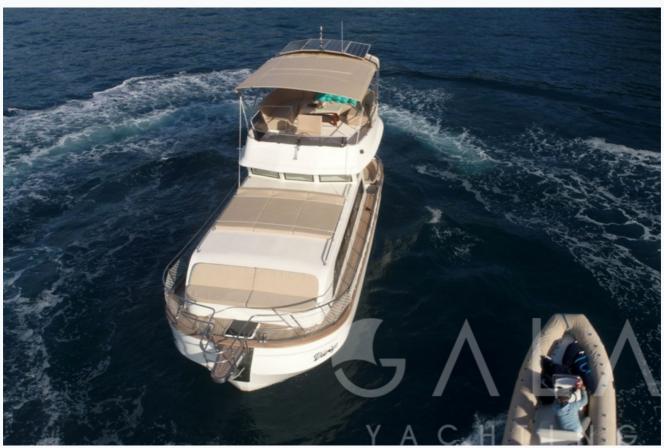

• Fethiye

| Builder                       | FETHIYE SHIPYARD              |                         |
|-------------------------------|-------------------------------|-------------------------|
| Base Port                     | Fethiye                       |                         |
| Destination                   | Turkey                        |                         |
| Length                        | 11.8 m / 39.0 ft              |                         |
| Built / Refit                 | 2018                          |                         |
| Cabins Total                  | 2                             |                         |
| Cabins                        | 1 Master, 1 Single, 1 Bunkbed |                         |
| Guests                        | 4                             |                         |
| Speed                         | 10 Knots                      |                         |
| ow Season<br>May, October     |                               | Per Week €3,150         |
| Mid Season<br>lune, September |                               | Per Week €3,500         |
| High Season<br>July, August   |                               | Per Week <b>€4,20</b> 0 |

# Specifications

| Built / Refit 2018         |
|----------------------------|
| Builder FETHIYE SHIPYARD   |
| Base Port Fethiye          |
| Length 11.8 m / 39.0 ft    |
| Beam<br>4.25 m / 14 ft     |
| Draft 0 m / 0 ft           |
| Speed 10 Knots             |
| Main Engine(s) 85 Hp Iveco |
| Hull Laminated mahogany    |
| Fuel Capacity 420 LT~      |
| Water Capacity 2,200 LT~   |