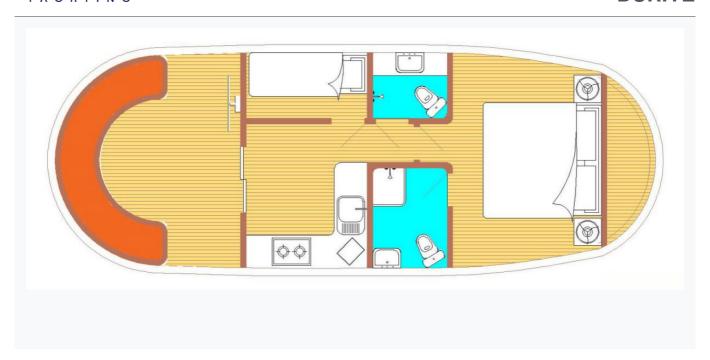

#### Accommodation

Cabins

1 Master, 1 Single, 1 Bunkbed

Guests

4

Bathroom

Ensuite

Toilet type