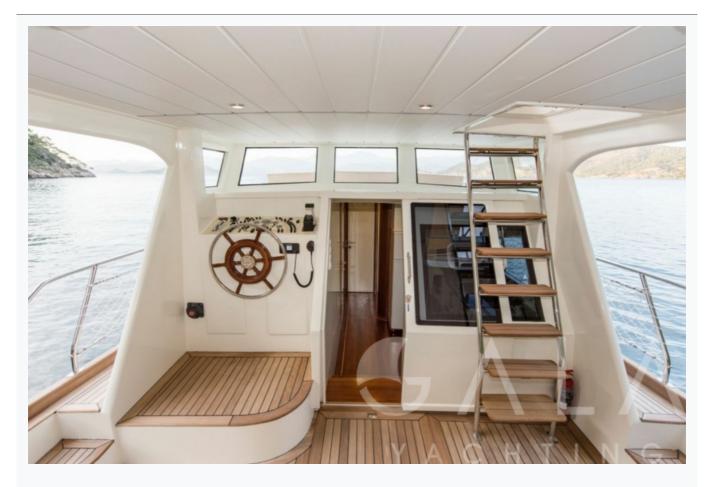

| Built / Refit                 | 2018                          |                         |
| Cabins Total                  | 2                             |                         |
| Cabins                        | 1 Master, 1 Single, 1 Bunkbed |                         |
| Guests                        | 4                             |                         |
| Speed                         | 10 Knots                      |                         |
| ow Season<br>May, October     |                               | Per Week €3,150         |
| Mid Season<br>lune, September |                               | Per Week €3,500         |
| High Season<br>July, August   |                               | Per Week <b>€4,20</b> 0 |



## Features

























































# Specifications

| Built / Refit 2018         |
|----------------------------|
| Builder FETHIYE SHIPYARD   |
| Base Port Fethiye          |
| Length 11.8 m / 39.0 ft    |
| Beam<br>4.25 m / 14 ft     |
| Draft 0 m / 0 ft           |
| Speed 10 Knots             |
| Main Engine(s) 85 Hp Iveco |
| Hull Laminated mahogany    |
| Fuel Capacity 420 LT~      |
| Water Capacity 2,200 LT~   |



#### Accommodation

Cabins

1 Master, 1 Single, 1 Bunkbed

Guests

4

Bathroom

Ensuite

Toilet type

House type

Music System

In salon, Deck speakers

### Tenders & Toys

Deck Equipment

Snorkelling equipment, Fishing tackle, Deck shower

#### **Destinations & Prices**

Cruising Areas

Turkey

Charter Prices

€3,150 per week (Low Season: May, October) €3,500 per week (Mid Season: June, Septembe