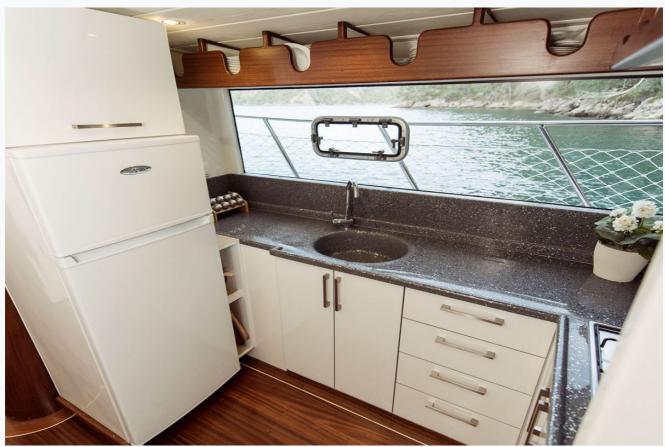

|
| Built / Refit                 | 2018                          |                         |
| Cabins Total                  | 2                             |                         |
| Cabins                        | 1 Master, 1 Single, 1 Bunkbed |                         |
| Guests                        | 4                             |                         |
| Speed                         | 10 Knots                      |                         |
| ow Season<br>May, October     |                               | Per Week €3,150         |
| Mid Season<br>lune, September |                               | Per Week €3,500         |
| High Season<br>July, August   |                               | Per Week <b>€4,20</b> 0 |



## Features

























































# Specifications

| Built / Refit 2018         |
|----------------------------|
| Builder FETHIYE SHIPYARD   |
| Base Port Fethiye          |
| Length 11.8 m / 39.0 ft    |
| Beam<br>4.25 m / 14 ft     |
| Draft 0 m / 0 ft           |
| Speed 10 Knots             |
| Main Engine(s) 85 Hp Iveco |
| Hull Laminated mahogany    |
| Fuel Capacity 420 LT~      |
| Water Capacity 2,200 LT~   |



#### Accommodation

Cabins

1 Master, 1 Single, 1 Bunkbed

Guests

4

Bathroom

Ensuite

Toilet type

House type

Music System

In salon, Deck speakers

### Tenders & Toys

Deck Equipment

Snorkelling equipment, Fishing tackle, Deck shower

#### **Destinations & Prices**

Cruising Areas

Turkey

Charter Prices

€3,150 per week (Low Season: May, October) €3,500 per week (Mid