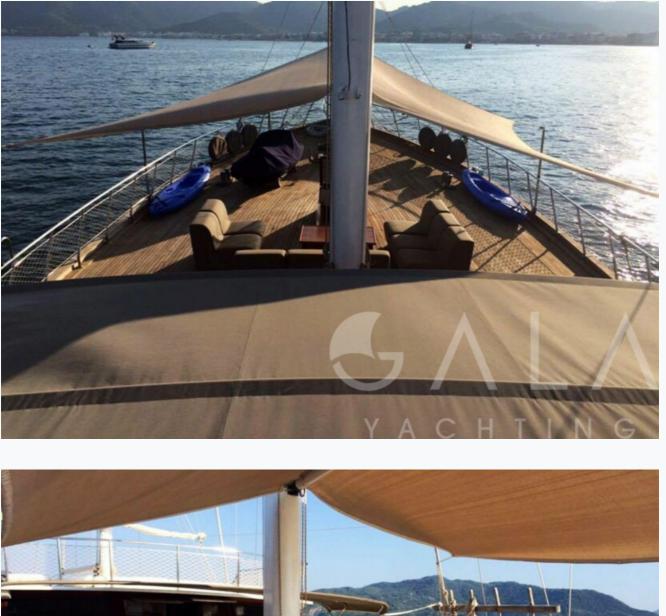

### Deck Equipment

Snorkelling equipment, Fishing tackle, Sun awnings, Sun mattresses, Deck shower, Sea ladder