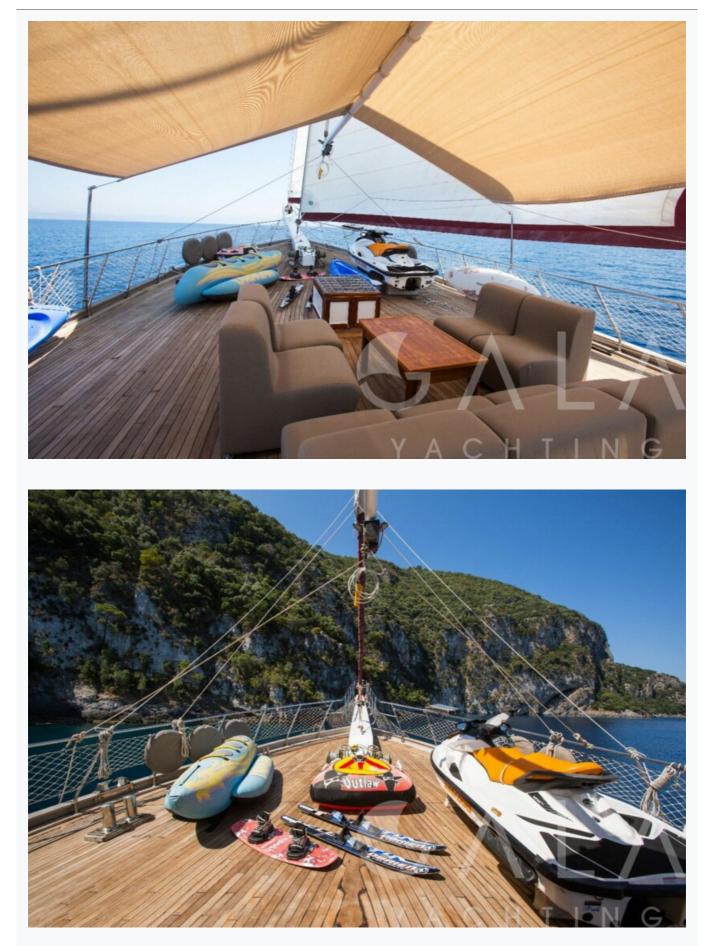

# Tenders & Toys

Tenders

Tender with 70 Hp Outboard Engine

Water Toys

Jetski, Banana, Ringo, Paddle Board, Windsurf, 2 x Canoes