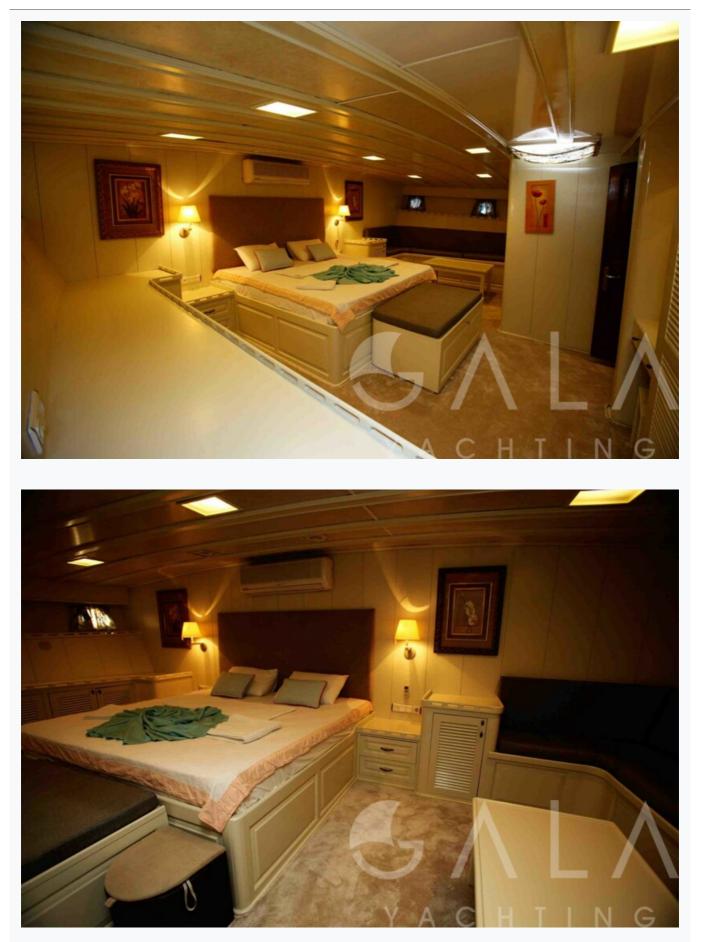

# Accommodation

| Cabins<br>2 Master, 6 Double                        |
|-----------------------------------------------------|
| Guests<br>16                                        |
| Bathroom<br>Ensuite with shower cells               |
| Toilet type<br>House type                           |
| Air-conditioning<br>Yes                             |
| A/C Use during night<br>All night                   |
| TV System<br>In salon only                          |
| Music System<br>In salon, All cabins, Deck speakers |