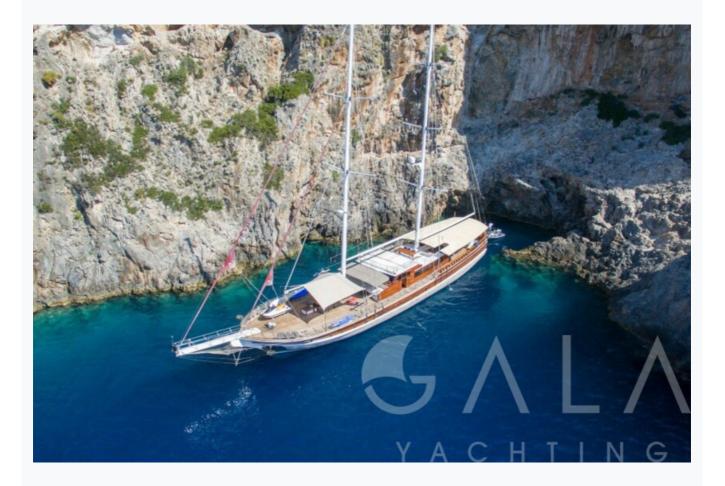

## **Boat Details**

| Builder                       | FETHIYE SHIPYARD        |
|-------------------------------|-------------------------|
| Base Port                     | Fethiye                 |
| Destination                   | Turkey                  |
| Length                        | 40.0 m / 128.0 ft       |
| Built / Refit                 | 2005 / 2014             |
| Cabins Total                  | 8                       |
| Cabins                        | 2 Master, 6 Double      |
| Guests                        | 16                      |
| Speed                         | 10-12 Knots             |
| Low Season<br>May, October    | Per Week <b>€11,200</b> |
| Mid Season<br>June, September | Per Week <b>€14,000</b> |
| High Season<br>July, August   | Per Week <b>€18,200</b> |

# Specifications

| Built / Refit<br>2005 / 2014            |
|-----------------------------------------|
| Builder<br>FETHIYE SHIPYARD             |
| Base Port<br>Fethiye                    |
| Length<br>40.0 m / 128.0 ft             |
| Beam<br>8.1 m / 27 ft                   |
| Draft<br>3.9 m / 13 ft                  |
| Speed<br>10-12 Knots                    |
| Main Engine(s)<br>2 x IVECO AIFO 460 HP |
| Generator(s)<br>2 x 32 KW               |
| Hull<br>Teak                            |
| Water Capacity<br>1,000 LT~             |