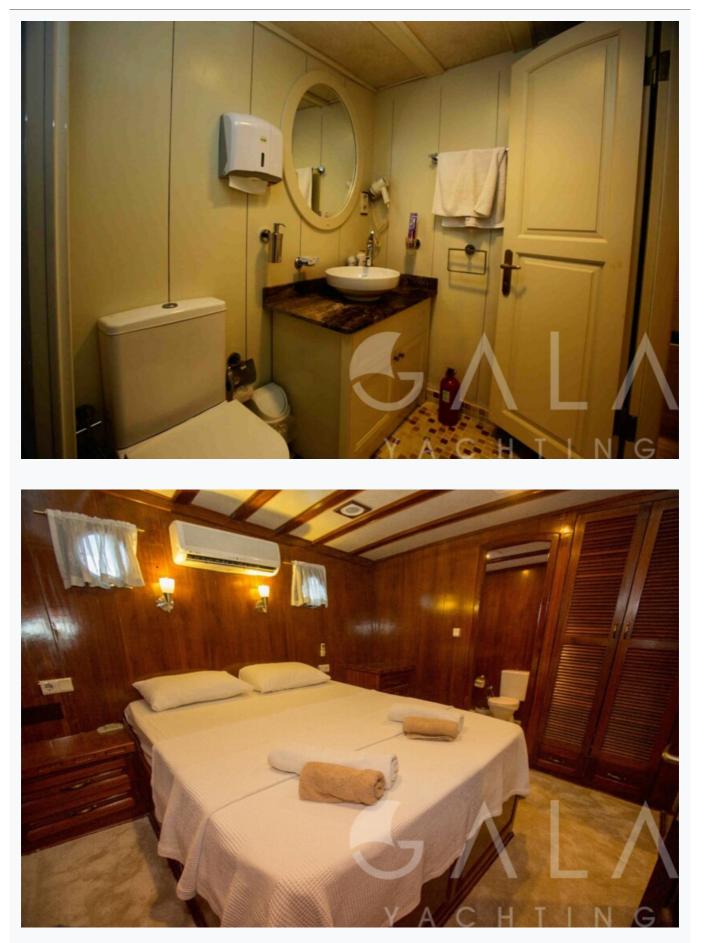

# Accommodation

| Cabins<br>2 Master, 6 Double                        |
|-----------------------------------------------------|
| Guests<br>16                                        |
| Bathroom<br>Ensuite with shower cells               |
| Toilet type<br>House type                           |
| Air-conditioning<br>Yes                             |
| A/C Use during night<br>All night                   |
| TV System<br>In salon only                          |
| Music System<br>In salon, All cabins, Deck speakers |