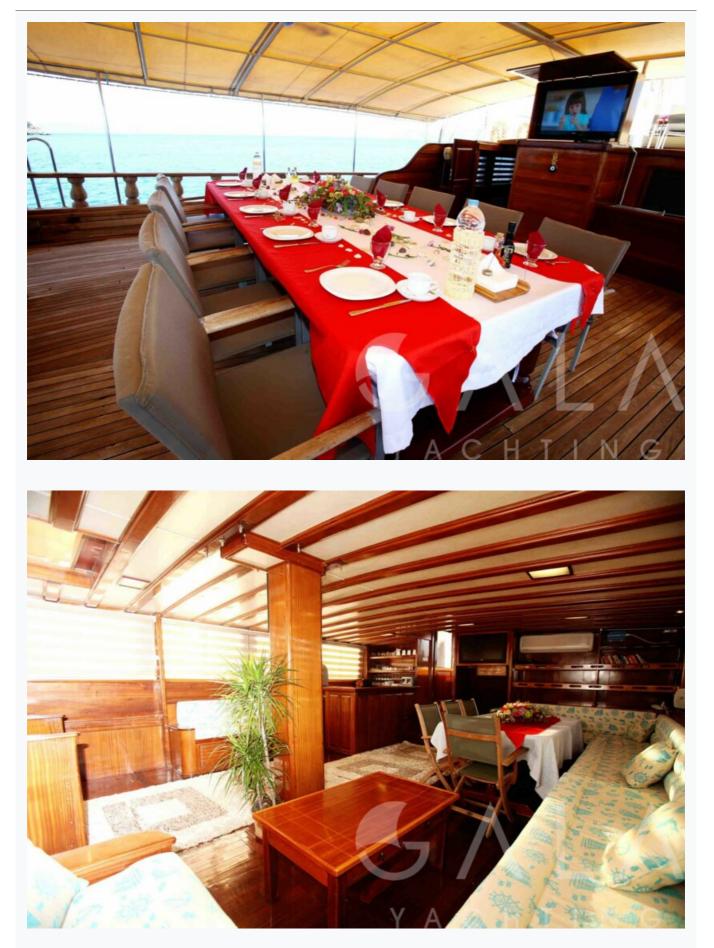

# Accommodation

| Cabins<br>2 Master, 6 Double                        |
|-----------------------------------------------------|
| Guests<br>16                                        |
| Bathroom<br>Ensuite with shower cells               |
| Toilet type<br>House type                           |
| Air-conditioning<br>Yes                             |
| A/C Use during night<br>All night                   |
| TV System<br>In salon only                          |
| Music System<br>In salon, All cabins, Deck speakers |