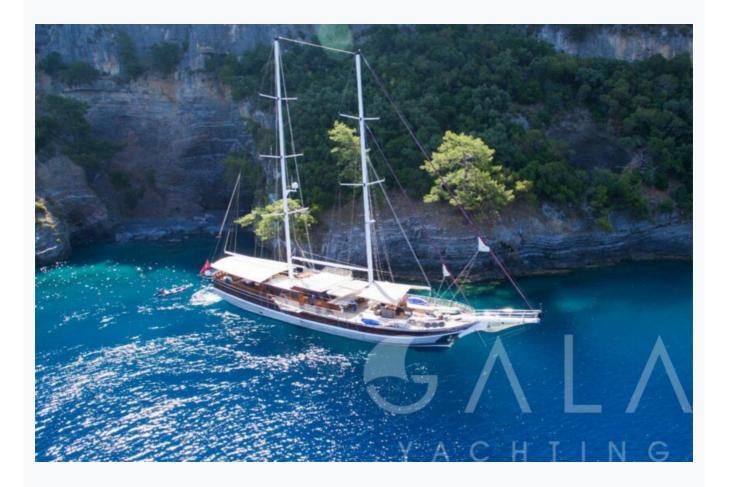

## **Boat Details**

| Builder                       | FETHIYE SHIPYARD        |
|-------------------------------|-------------------------|
| Base Port                     | Fethiye                 |
| Destination                   | Turkey                  |
| Length                        | 40.0 m / 128.0 ft       |
| Built / Refit                 | 2005 / 2014             |
| Cabins Total                  | 8                       |
| Cabins                        | 2 Master, 6 Double      |
| Guests                        | 16                      |
| Speed                         | 10-12 Knots             |
| Low Season<br>May, October    | Per Week <b>€11,200</b> |
| Mid Season<br>June, September | Per Week <b>€14,000</b> |
| High Season<br>July, August   | Per Week <b>€18,200</b> |

## **Destinations & Prices**

Cruising Areas

Turkey