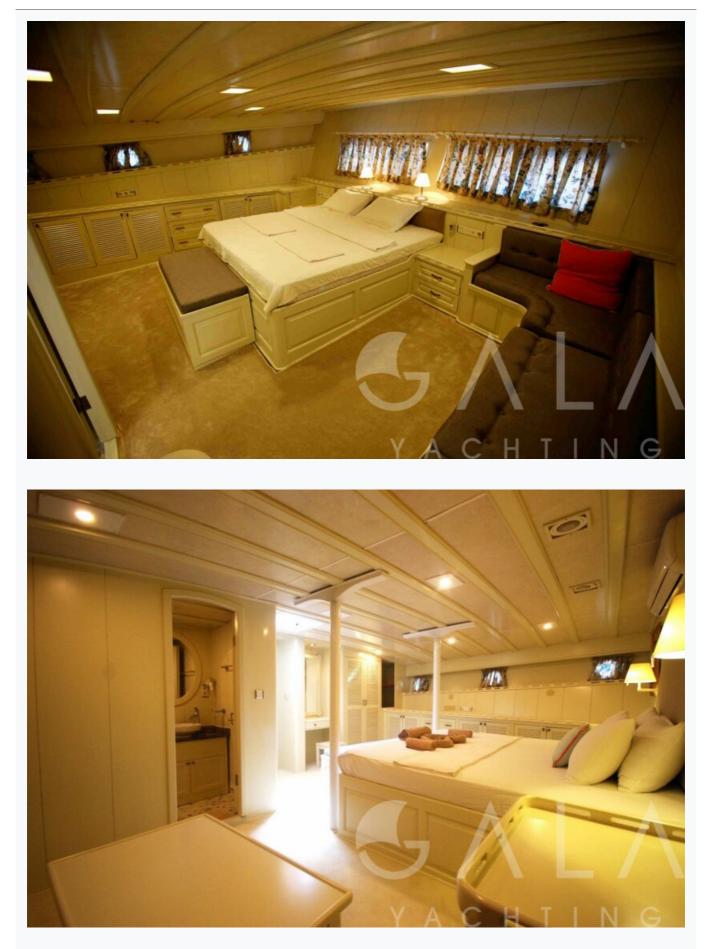

# Accommodation

| Cabins<br>2 Master, 6 Double                        |
|-----------------------------------------------------|
| Guests<br>16                                        |
| Bathroom<br>Ensuite with shower cells               |
| Toilet type<br>House type                           |
| Air-conditioning<br>Yes                             |
| A/C Use during night<br>All night                   |
| TV System<br>In salon only                          |
| Music System<br>In salon, All cabins, Deck speakers |