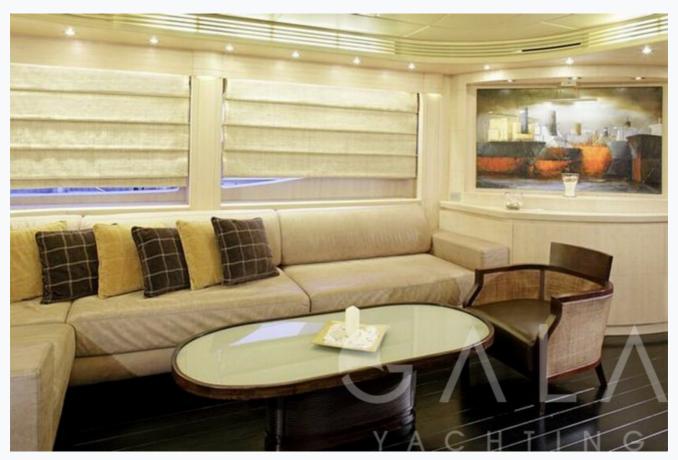

## Accommodation

Cabins

1 Master, 1 Vip, 2 Double, 2 Twin

Guests

12

Crew

7

Bathroom

In salon and all cabins

Music System

In salon, All cabins, Deck speakers

### Other Equipment

Minibar in each cabin, Ice machine, CD player, DVD player, Filter coffee machine, Wine cooler, Service phone in cabins, Internet connection, Hair dryers, CD/DVD player in each cabin, Safe box in each cabin