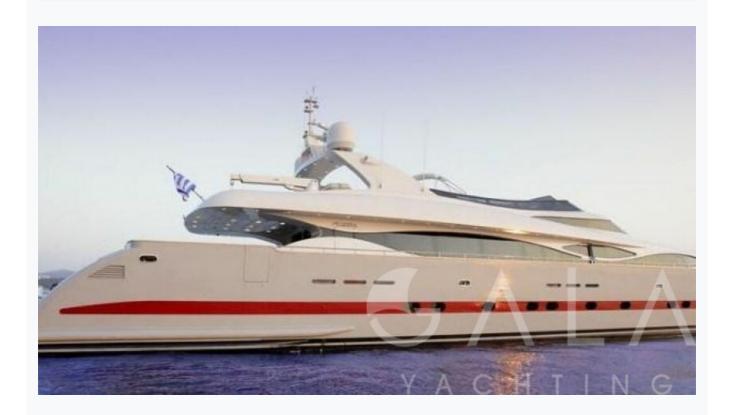

Athens

| Builder                      | MAIORA                            |                          |
|------------------------------|-----------------------------------|--------------------------|
| Base Port                    | Athens                            |                          |
| Destination                  | Turkey, Dodacanese Islands        |                          |
| Length                       | 40.0 m / 130.0 ft                 |                          |
| Built / Refit                | 2006                              |                          |
| Cabins Total                 | 6                                 |                          |
| Cabins                       | 1 Master, 1 Vip, 2 Double, 2 Twin |                          |
| Guests                       | 12                                |                          |
| Crew                         | 7                                 |                          |
| Speed                        | 24 Knots                          |                          |
| ow Season<br>May, October    |                                   | Per Week <b>€80,00</b> 0 |
| Mid Season<br>une, September |                                   | Per Week <b>€80</b> ,000 |

## Features

| Specifications                                            |
|-----------------------------------------------------------|
| Built / Refit 2006                                        |
| Builder MAIORA                                            |
| Base Port Athens                                          |
| Length<br>40.0 m / 130.0 ft                               |
| Beam 7.6 m / 25 ft                                        |
| Draft 2.85 m / 9 ft                                       |
| Speed 24 Knots                                            |
| Main Engine(s) 2 X 3.750 HP MTU                           |
| Fuel Consumption 660 It at cruising, 1285 It at max speed |
| Hull Fiberglass                                           |