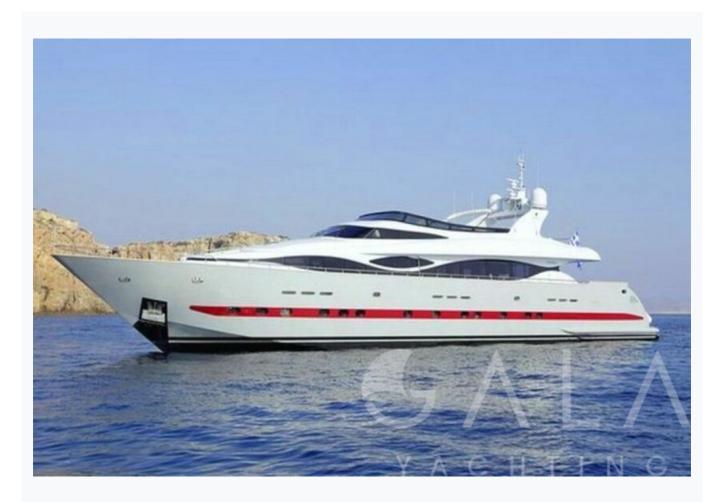

Athens

| Builder                      | MAIORA                            |                          |
|------------------------------|-----------------------------------|--------------------------|
| Base Port                    | Athens                            |                          |
| Destination                  | Turkey, Dodacanese Islands        |                          |
| Length                       | 40.0 m / 130.0 ft                 |                          |
| Built / Refit                | 2006                              |                          |
| Cabins Total                 | 6                                 |                          |
| Cabins                       | 1 Master, 1 Vip, 2 Double, 2 Twin |                          |
| Guests                       | 12                                |                          |
| Crew                         | 7                                 |                          |
| Speed                        | 24 Knots                          |                          |
| ow Season<br>May, October    |                                   | Per Week <b>€80,00</b> 0 |
| Mid Season<br>une, September |                                   | Per Week <b>€80</b> ,000 |

## Features

| Specifications                                            |
|-----------------------------------------------------------|
| Built / Refit 2006                                        |
| Builder MAIORA                                            |
| Base Port Athens                                          |
| Length<br>40.0 m / 130.0 ft                               |
| Beam 7.6 m / 25 ft                                        |
| Draft 2.85 m / 9 ft                                       |
| Speed 24 Knots                                            |
| Main Engine(s) 2 X 3.750 HP MTU                           |
| Fuel Consumption 660 It at cruising, 1285 It at max speed |
| Hull Fiberglass                                           |

GLAROS (Maiora 40) 9/11 © Gala Yachting 2024