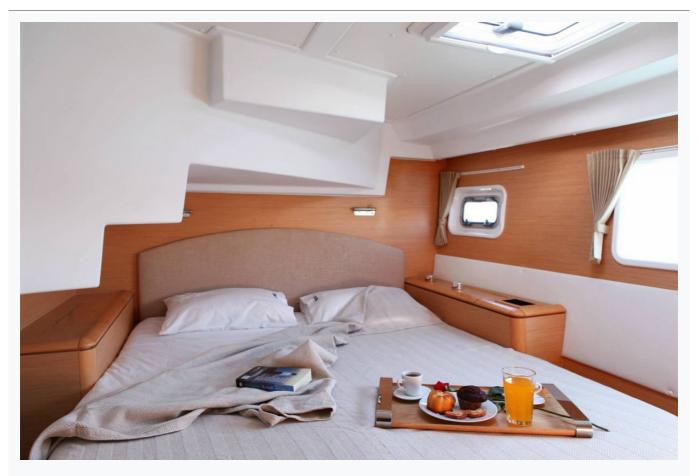

### Accommodation

Cabins

4 Double, 1 Twin

Guests

10

Crew

2

Bathroom

Ensuite with shower cells

Air-conditioning

Yes

TV System

In salon only

Music System

In salon, Deck speakers

Other Equipment