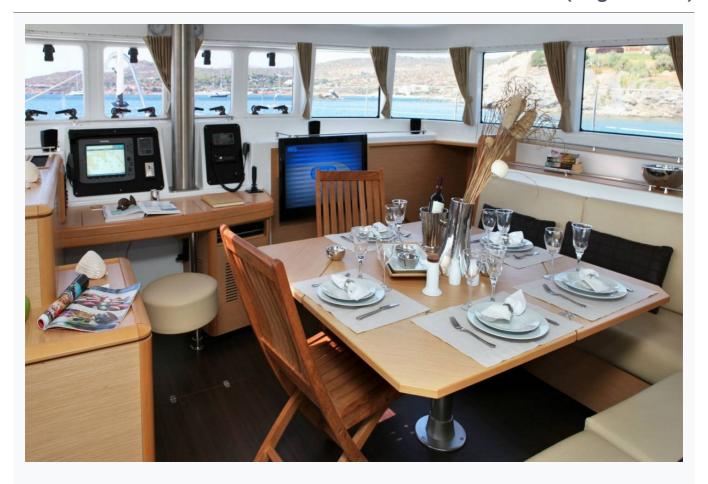

### Accommodation

Cabins

4 Double, 1 Twin

Guests

10

Crew

2

Bathroom

Ensuite with shower cells

Air-conditioning

Yes

TV System

In salon only

Music System

In salon, Deck speakers

Other Equipment

Ice machine, DVD player, WiFi internet