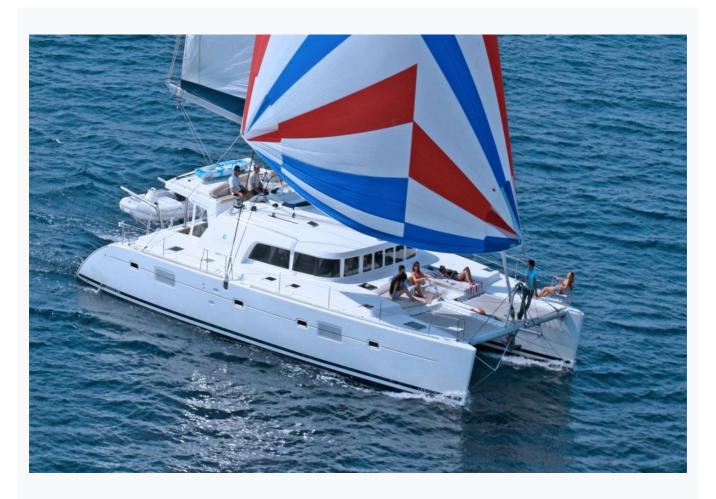

Athens

| Builder                       | LAGOON           |                          |
|-------------------------------|------------------|--------------------------|
| Base Port                     | Athens           |                          |
| Destination                   | Athens, Cyclades |                          |
| Length                        | 15.5 m / 51.0 ft |                          |
| Built / Refit                 | 2009             |                          |
| Cabins Total                  | 5                |                          |
| Cabins                        | 4 Double, 1 Twin |                          |
| Guests                        | 10               |                          |
| Crew                          | 2                |                          |
| Speed                         | 9 Knots          |                          |
| ow Season<br>May, October     |                  | Per Week <b>€11,20</b> 0 |
| Mid Season<br>lune, September |                  | Per Week <b>€14,35</b> 0 |

## Features

| Specifications    |
|-------------------|
| Built / Refit     |
| 2009              |
| Builder           |
| LAGOON            |
| Base Port         |
| Athens            |
| Length            |
| 15.5 m / 51.0 ft  |
| Beam              |
| 8.53 m / 28 ft    |
| Draft             |
| 1.4 m / 5 ft      |
| Speed             |
| 9 Knots           |
| Fuel Consumption  |
| 20 It at cruising |
| Fuel Capacity     |
| 960 LT~           |
| Water Capacity    |
| 1.000 LT~         |