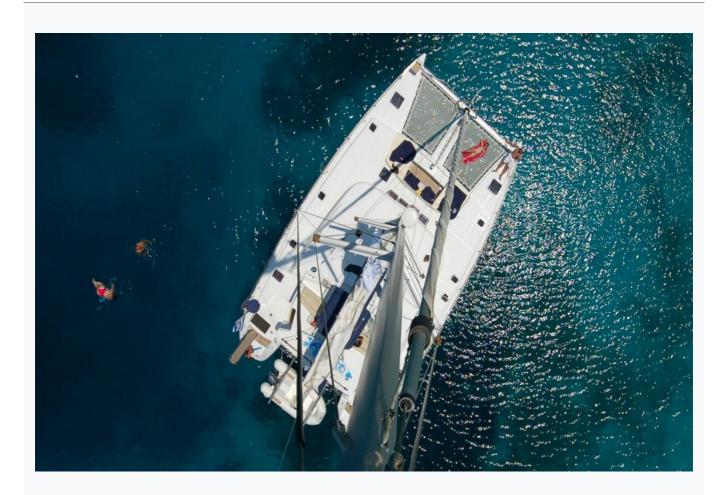

| Athens, Cyclades |                          |
| Length                        | 15.5 m / 51.0 ft |                          |
| Built / Refit                 | 2009             |                          |
| Cabins Total                  | 5                |                          |
| Cabins                        | 4 Double, 1 Twin |                          |
| Guests                        | 10               |                          |
| Crew                          | 2                |                          |
| Speed                         | 9 Knots          |                          |
| ow Season<br>May, October     |                  | Per Week <b>€11,20</b> 0 |
| Mid Season<br>lune, September |                  | Per Week <b>€14,35</b> 0 |



## Features



















































| Specifications    |
|-------------------|
| Built / Refit     |
| 2009              |
| Builder           |
| LAGOON            |
| Base Port         |
| Athens            |
| Length            |
| 15.5 m / 51.0 ft  |
| Beam              |
| 8.53 m / 28 ft    |
| Draft             |
| 1.4 m / 5 ft      |
| Speed             |
| 9 Knots           |
| Fuel Consumption  |
| 20 It at cruising |
| Fuel Capacity     |
| 960 LT~           |
| Water Capacity    |
| 1.000 LT~         |

IDEA (Lagoon 500) 10/12 © Gala Yachting 2024



### Accommodation

Cabins

4 Double, 1 Twin

Guests

10

Crew

2

Bathroom

Ensuite with shower cells

Air-conditioning

Yes

TV System

In salon only

Music System

In salon, Deck speakers

Other Equipment

Ice machine, DV