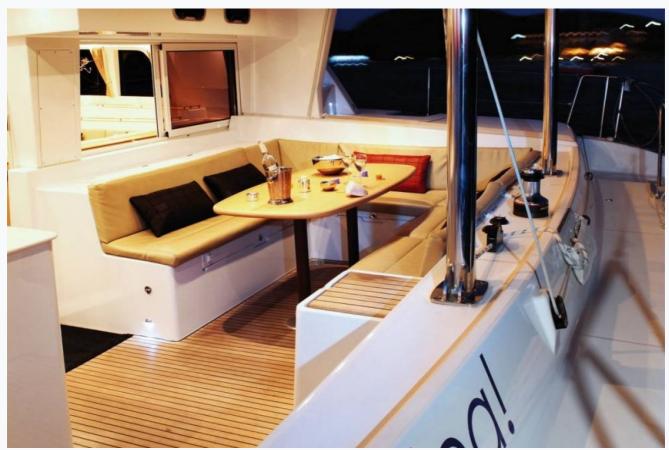

### Accommodation

Cabins

4 Double, 1 Twin

Guests

10

Crew

2

Bathroom

Ensuite with shower cells

Air-conditioning

Yes

TV System

In salon only

Music System

In salon, Deck speakers

Other Equipment

Ice machine, DVD player, WiFi internet