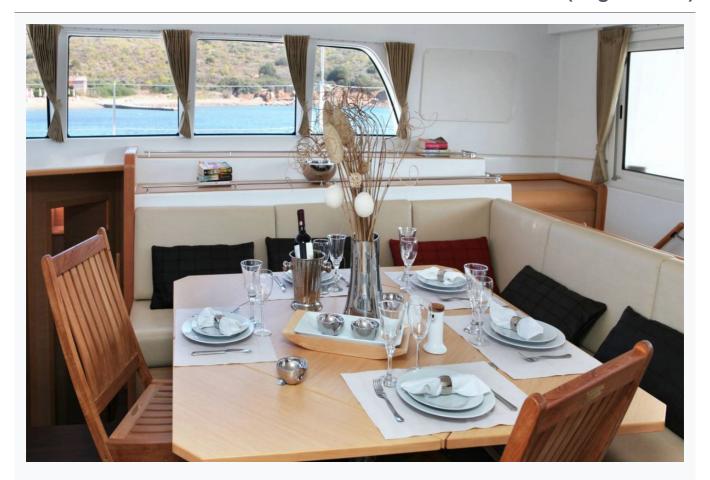

### Accommodation

Cabins

4 Double, 1 Twin

Guests

10

Crew

2

Bathroom

Ensuite with shower cells

Air-conditioning

Yes

TV System

In salon only

Music System

In salon, Deck speakers

Other Equipment

Ice machine, DVD player, WiFi internet