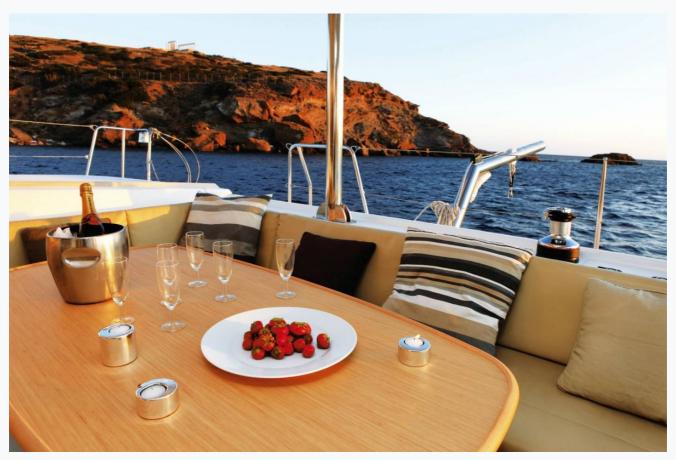

#### Cruising Areas

Athens, Cyclades

#### Charter Prices

€11,200 per week (Low Season: May, October) €14,350 per week (Mid Season: June, September) €15,400 per week (High Season: July, August)