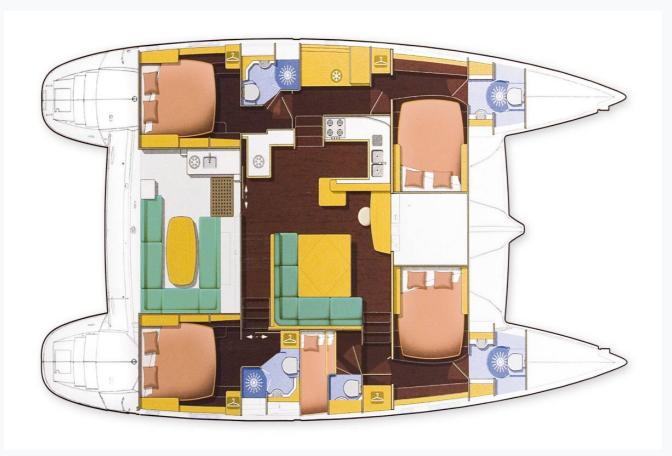

s, cleaning material and basic consumable stores for engine-room, deck and cabins, etc., the crew's wages, food and the insurance of the yacht for marine risk and third party claims and the crew for employer's liability insurance.

#### VAT 12 % is not included in charter rate

APA (Advance Provisioning Allowance): The Charterer will be charged extra, at cost to the yacht, for all other expenses, which is covered by the APA, 30 % of the charter fee. These expenses include fuel for the yacht, fuel for the ski-boats or other tenders, food for the charterers, wines, beers, spirits and soft drinks for the Charterers, other consumable stores, berthing dues and other harbour charges away from the yacht's own berth,hire costs of special equipment placed on board at the request of the Charterer.