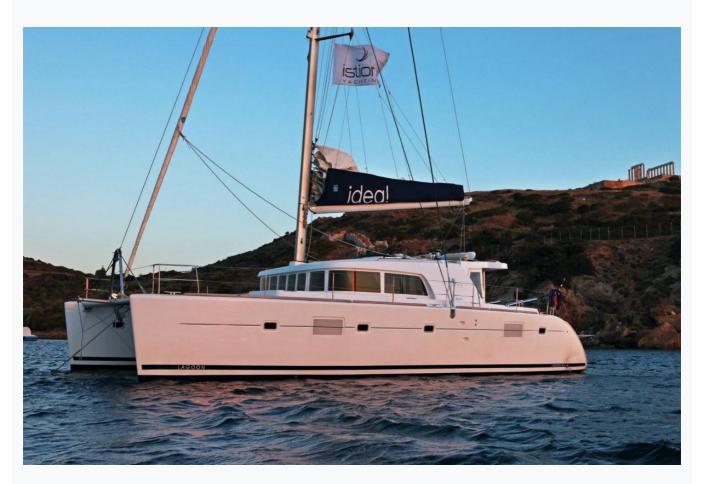

| Athens, Cyclades |                          |
| Length                        | 15.5 m / 51.0 ft |                          |
| Built / Refit                 | 2009             |                          |
| Cabins Total                  | 5                |                          |
| Cabins                        | 4 Double, 1 Twin |                          |
| Guests                        | 10               |                          |
| Crew                          | 2                |                          |
| Speed                         | 9 Knots          |                          |
| ow Season<br>May, October     |                  | Per Week <b>€11,20</b> 0 |
| Mid Season<br>lune, September |                  | Per Week <b>€14,35</b> 0 |



## Features



















































| Specifications    |
|-------------------|
| Built / Refit     |
| 2009              |
| Builder           |
| LAGOON            |
| Base Port         |
| Athens            |
| Length            |
| 15.5 m / 51.0 ft  |
| Beam              |
| 8.53 m / 28 ft    |
| Draft             |
| 1.4 m / 5 ft      |
| Speed             |
| 9 Knots           |
| Fuel Consumption  |
| 20 It at cruising |
| Fuel Capacity     |
| 960 LT~           |
| Water Capacity    |
| 1.000 LT~         |

IDEA (Lagoon 500) 10/12 © Gala Yachting 2024



### Accommodation

Cabins

4 Double, 1 Twin

Guests

10

Crew

2

Bathroom

Ensuite with shower cells

Air-conditioning

Yes

TV System

In salon only

Music System

In salon, Deck speakers

Other Equipment

Ice machi