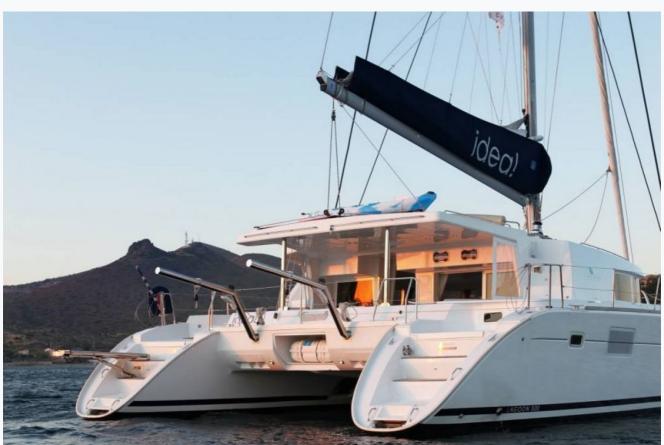

| Athens, Cyclades |                          |
| Length                        | 15.5 m / 51.0 ft |                          |
| Built / Refit                 | 2009             |                          |
| Cabins Total                  | 5                |                          |
| Cabins                        | 4 Double, 1 Twin |                          |
| Guests                        | 10               |                          |
| Crew                          | 2                |                          |
| Speed                         | 9 Knots          |                          |
| ow Season<br>May, October     |                  | Per Week <b>€11,20</b> 0 |
| Mid Season<br>lune, September |                  | Per Week <b>€14,35</b> 0 |



## Features



















































| Specifications    |
|-------------------|
| Built / Refit     |
| 2009              |
| Builder           |
| LAGOON            |
| Base Port         |
| Athens            |
| Length            |
| 15.5 m / 51.0 ft  |
| Beam              |
| 8.53 m / 28 ft    |
| Draft             |
| 1.4 m / 5 ft      |
| Speed             |
| 9 Knots           |
| Fuel Consumption  |
| 20 It at cruising |
| Fuel Capacity     |
| 960 LT~           |
| Water Capacity    |
| 1.000 LT~         |

IDEA (Lagoon 500) 10/12 © Gala Yachting 2024



### Accommodation

Cabins

4 Double, 1 Twin

Guests

10

Crew

2

Bathroom

Ensuite with shower cells

Air-conditioning

Yes

TV System

In salon only

Music System

In salon, Deck speakers

Other Equipment

Ice machine