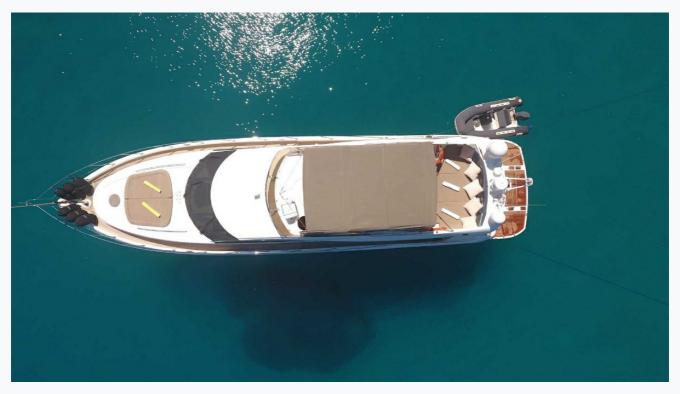

|
| Cabins Total                  | 4                                 |                         |
| Cabins                        | 1 Master, 1 Vip, 1 Double, 1 Twin |                         |
| Guests                        | 8                                 |                         |
| Speed                         | 20-30 Knots                       |                         |
| Low Season<br>May, October    |                                   | Per Week <b>€12,250</b> |
| Mid Season<br>June, September |                                   | Per Week <b>€14,000</b> |
| High Season<br>July, August   |                                   | Per Week <b>€15,250</b> |

#### Features



















## KRC 2 (Sunseeker Manhattan 74)













































### KRC 2 (Sunseeker Manhattan 74)

## Specifications Built / Refit 1999 / 2020 Builder SUNSEEKER Base Port Fethiye Length 23.0 m / 75.0 ft Beam 5.43 m / 18 ft Draft 1.4 m / 5 ft Speed 20-30 Knots Main Engine(s) 2x MAN 1350 hp Hull Fiberglass Fuel Capacity 5,000 LT~ Water Capacity 1,000 LT~

### KRC 2 (Sunseeker Manhattan 74)

# Accommodation

Cabins

1 Master, 1 Vip, 1 Double, 1 Twin

Guests

8

Bathroom

Ensuite with shower cells

Toilet type

Electric vacuum flush

Air-conditioning

Yes

A/C Use during night

All night

TV System

In Salon and Master cabin

Music System

In salon, Deck speakers

### Tenders & Toys

Tenders

3,80 mt. Joker 40 Hp Yamaha Outboard

Deck Equipment

Snorkelling equipment, Sun mattresses, Deck shower



#### **Destinations & Prices**

#### Cruising A