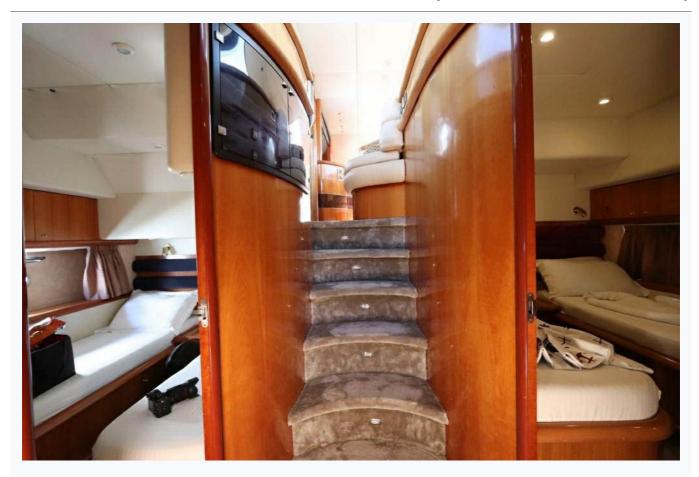

# Accommodation

Cabins

1 Master, 1 Vip, 1 Double, 1 Twin

Guests

8

Bathroom

Ensuite with shower cells

Toilet type