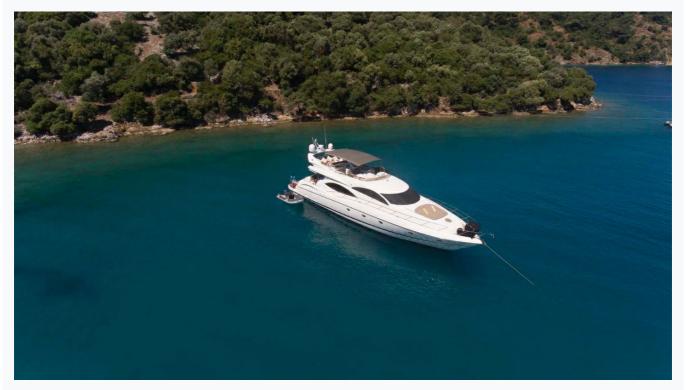

|
| Cabins Total                  | 4                                 |                         |
| Cabins                        | 1 Master, 1 Vip, 1 Double, 1 Twin |                         |
| Guests                        | 8                                 |                         |
| Speed                         | 20-30 Knots                       |                         |
| Low Season<br>May, October    |                                   | Per Week <b>€12,250</b> |
| Mid Season<br>June, September |                                   | Per Week <b>€14,000</b> |
| High Season<br>July, August   |                                   | Per Week <b>€15,250</b> |

#### Features



















## KRC 2 (Sunseeker Manhattan 74)













































### KRC 2 (Sunseeker Manhattan 74)

## Specifications Built / Refit 1999 / 2020 Builder SUNSEEKER Base Port Fethiye Length 23.0 m / 75.0 ft Beam 5.43 m / 18 ft Draft 1.4 m / 5 ft Speed 20-30 Knots Main Engine(s) 2x MAN 1350 hp Hull Fiberglass Fuel Capacity 5,000 LT~ Water Capacity 1,000 LT~

### KRC 2 (Sunseeker Manhattan 74)

# Accommodation

Cabins

1 Master, 1 Vip, 1 Double, 1 Twin

Guests

8

Bathroom

Ensuite with shower cells

Toilet type

Electric vacuum flush

Air-conditioning

Yes

A/C Use during night

All night

TV System

In Salon and Master cabin

Music System

In salon, Deck speakers

### Tenders & Toys

Tenders

3,80 mt. Joker 40 Hp Yamaha Outboard

Deck Equipment

Snorkelling equipment, Sun mattresses, Deck shower



#### **Destinations & Prices**

#### Cruising Areas

Tu