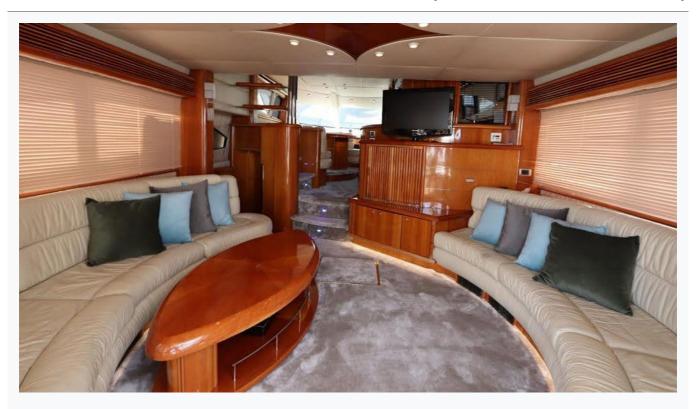

# Accommodation

Cabins

1 Master, 1 Vip, 1 Double, 1 Twin

Guests

8

Bathroom

Ensuite with shower cells

Toilet type

Electric vacuum flush

Air-conditioning

Yes

A/C Use during night

All night

TV System

In Salon and Master cabin

Music System

In salon, Deck speakers