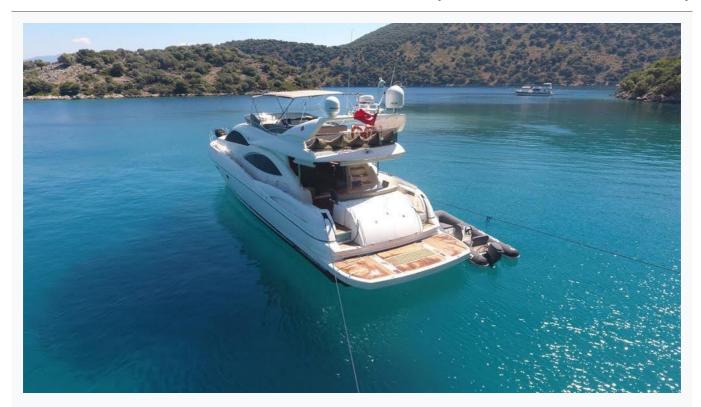

|
| Built / Refit                 | 1999 / 2020                       |                         |
| Cabins Total                  | 4                                 |                         |
| Cabins                        | 1 Master, 1 Vip, 1 Double, 1 Twin |                         |
| Guests                        | 8                                 |                         |
| Speed                         | 20-30 Knots                       |                         |
| Low Season<br>May, October    |                                   | Per Week <b>€12,250</b> |
| Mid Season<br>June, September |                                   | Per Week <b>€14,000</b> |
| High Season<br>July, August   |                                   | Per Week <b>€15,250</b> |

#### Features



















## KRC 2 (Sunseeker Manhattan 74)













































### KRC 2 (Sunseeker Manhattan 74)

## Specifications Built / Refit 1999 / 2020 Builder SUNSEEKER Base Port Fethiye Length 23.0 m / 75.0 ft Beam 5.43 m / 18 ft Draft 1.4 m / 5 ft Speed 20-30 Knots Main Engine(s) 2x MAN 1350 hp Hull Fiberglass Fuel Capacity 5,000 LT~ Water Capacity 1,000 LT~

### KRC 2 (Sunseeker Manhattan 74)

# Accommodation

Cabins

1 Master, 1 Vip, 1 Double, 1 Twin

Guests

8

Bathroom

Ensuite with shower cells

Toilet type

Electric vacuum flush

Air-conditioning

Yes

A/C Use during night

All night

TV System

In Salon and Master cabin

Music System

In salon, Deck speakers

### Tenders & Toys

Tenders

3,80 mt. Joker 40 Hp Yamaha Outboard

Deck Equipment

Snorkelling equipment, Sun