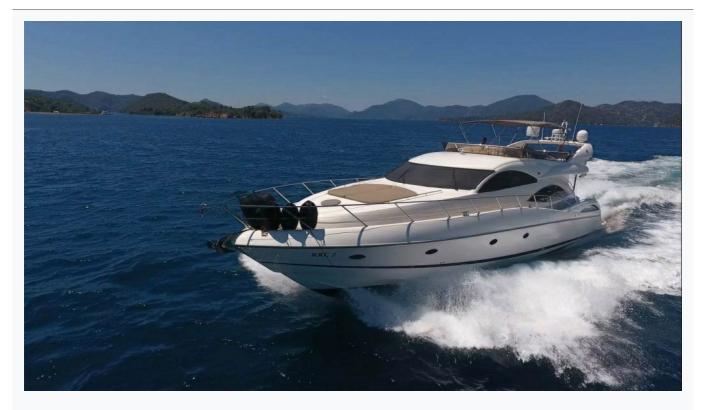

|
| Cabins Total                  | 4                                 |                         |
| Cabins                        | 1 Master, 1 Vip, 1 Double, 1 Twin |                         |
| Guests                        | 8                                 |                         |
| Speed                         | 20-30 Knots                       |                         |
| Low Season<br>May, October    |                                   | Per Week <b>€12,250</b> |
| Mid Season<br>June, September |                                   | Per Week <b>€14,000</b> |
| High Season<br>July, August   |                                   | Per Week <b>€15,250</b> |

#### Features



















## KRC 2 (Sunseeker Manhattan 74)













































### KRC 2 (Sunseeker Manhattan 74)

## Specifications Built / Refit 1999 / 2020 Builder SUNSEEKER Base Port Fethiye Length 23.0 m / 75.0 ft Beam 5.43 m / 18 ft Draft 1.4 m / 5 ft Speed 20-30 Knots Main Engine(s) 2x MAN 1350 hp Hull Fiberglass Fuel Capacity 5,000 LT~ Water Capacity 1,000 LT~

### KRC 2 (Sunseeker Manhattan 74)

# Accommodation

Cabins

1 Master, 1 Vip, 1 Double, 1 Twin

Guests

8

Bathroom

Ensuite with shower cells

Toilet type

Electric vacuum flush

Air-conditioning

Yes

A/C Use during night

All night

TV System

In Salon and Master cabin

Music System

In salon, Deck speakers

### Tenders & Toys

Tenders

3,80 mt. Joker 40 Hp Yamaha Outboard

Deck Equipment

Snorkelling equipment, Sun mattresses, Deck shower



#### **Destinations & Prices**

#### Cruising Areas