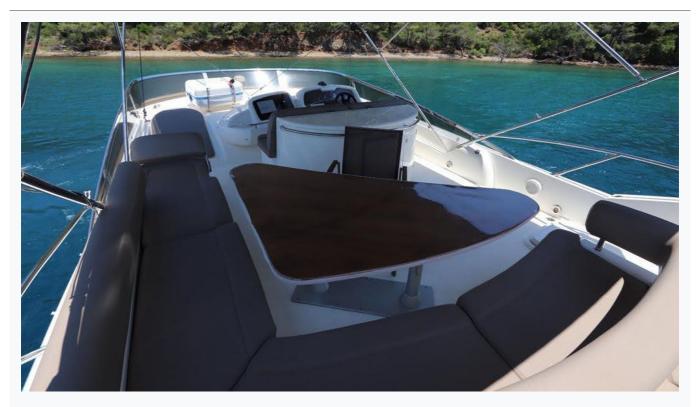

|                         |
| Cabins Total                  | 4                                 |                         |
| Cabins                        | 1 Master, 1 Vip, 1 Double, 1 Twin |                         |
| Guests                        | 8                                 |                         |
| Speed                         | 20-30 Knots                       |                         |
| Low Season<br>May, October    |                                   | Per Week <b>€12,250</b> |
| Mid Season<br>June, September |                                   | Per Week <b>€14,000</b> |
| High Season<br>July, August   |                                   | Per Week <b>€15,250</b> |

#### Features



















## KRC 2 (Sunseeker Manhattan 74)













































### KRC 2 (Sunseeker Manhattan 74)

## Specifications Built / Refit 1999 / 2020 Builder SUNSEEKER Base Port Fethiye Length 23.0 m / 75.0 ft Beam 5.43 m / 18 ft Draft 1.4 m / 5 ft Speed 20-30 Knots Main Engine(s) 2x MAN 1350 hp Hull Fiberglass Fuel Capacity 5,000 LT~ Water Capacity 1,000 LT~

### KRC 2 (Sunseeker Manhattan 74)

# Accommodation

Cabins

1 Master, 1 Vip, 1 Double, 1 Twin

Guests

8

Bathroom

Ensuite with shower cells

Toilet type

Electric vacuum flush

Air-conditioning

Yes

A/C Use during night

All night

TV System

In Salon and Master cabin

Music System

In salon, Deck speakers

### Tenders & Toys

Tenders

3,80 mt. Joker 40 Hp Yamaha Outboard

Deck Equipment

Snorkelling equipment, Sun mattresses, Deck shower



#### **Destinations &