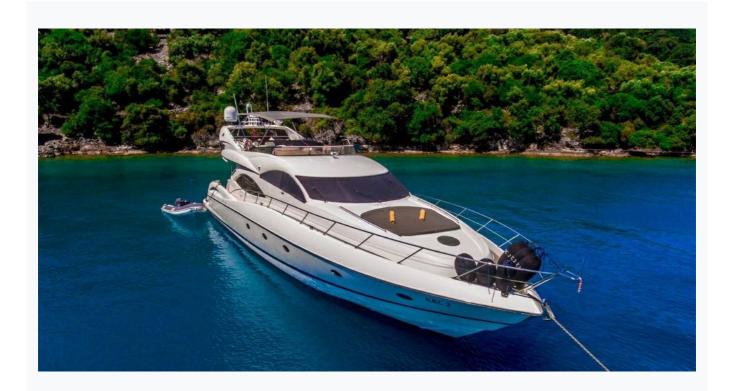

## KRC 2 (Sunseeker Manhattan 74)

• Fethiye

| Boat Details                  |                                   |                         |
|-------------------------------|-----------------------------------|-------------------------|
| Builder                       | SUNSEEKER                         |                         |
| Base Port                     | Fethiye                           |                         |
| Destination                   | Turkey, Dodacanese Islands        |                         |
| Length                        | 23.0 m / 75.0 ft                  |                         |
| Built / Refit                 | 1999 / 2020                       |                         |
| Cabins Total                  | 4                                 |                         |
| Cabins                        | 1 Master, 1 Vip, 1 Double, 1 Twin |                         |
| Guests                        | 8                                 |                         |
| Speed                         | 20-30 Knots                       |                         |
| Low Season<br>May, October    |                                   | Per Week <b>€12,250</b> |
| Mid Season<br>June, September |                                   | Per Week <b>€14,000</b> |
| High Season<br>July, August   |                                   | Per Week <b>€15,250</b> |