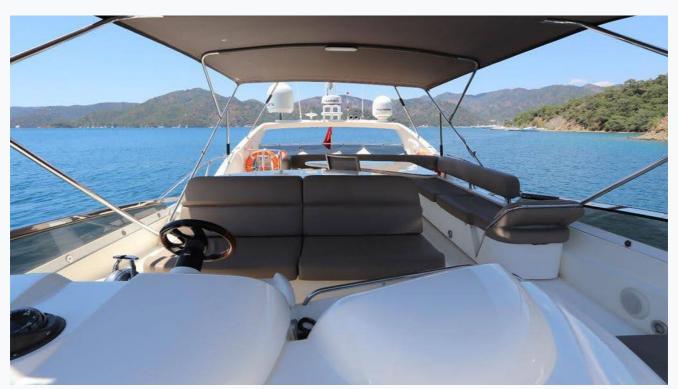

/ 2020                       |                         |
| Cabins Total                  | 4                                 |                         |
| Cabins                        | 1 Master, 1 Vip, 1 Double, 1 Twin |                         |
| Guests                        | 8                                 |                         |
| Speed                         | 20-30 Knots                       |                         |
| Low Season<br>May, October    |                                   | Per Week <b>€12,250</b> |
| Mid Season<br>June, September |                                   | Per Week <b>€14,000</b> |
| High Season<br>July, August   |                                   | Per Week <b>€15,250</b> |

#### Features



















## KRC 2 (Sunseeker Manhattan 74)













































### KRC 2 (Sunseeker Manhattan 74)

## Specifications Built / Refit 1999 / 2020 Builder SUNSEEKER Base Port Fethiye Length 23.0 m / 75.0 ft Beam 5.43 m / 18 ft Draft 1.4 m / 5 ft Speed 20-30 Knots Main Engine(s) 2x MAN 1350 hp Hull Fiberglass Fuel Capacity 5,000 LT~ Water Capacity 1,000 LT~

### KRC 2 (Sunseeker Manhattan 74)

# Accommodation

Cabins

1 Master, 1 Vip, 1 Double, 1 Twin

Guests

8

Bathroom

Ensuite with shower cells

Toilet type

Electric vacuum flush

Air-conditioning

Yes

A/C Use during night

All night

TV System

In Salon and Master cabin

Music System

In salon, Deck speakers

### Tenders & Toys

Tenders

3,80 mt. Joker 40 Hp Yamaha Outboard

Deck Equipment

Snorkelling equipment, Sun mattresses, Deck shower



#### **Destinat