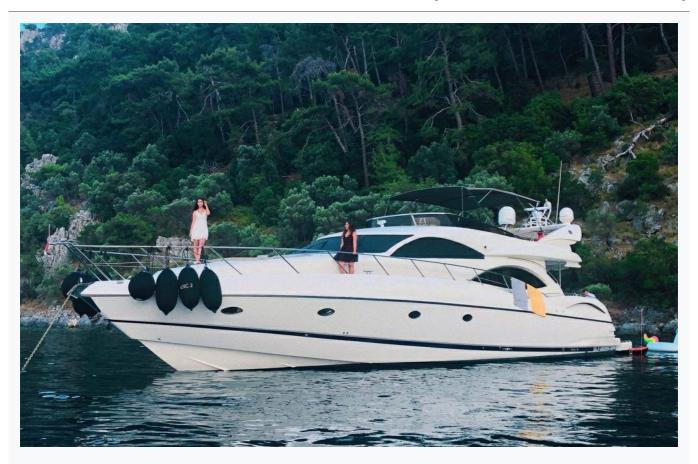

|
| Built / Refit                 | 1999 / 2020                       |                         |
| Cabins Total                  | 4                                 |                         |
| Cabins                        | 1 Master, 1 Vip, 1 Double, 1 Twin |                         |
| Guests                        | 8                                 |                         |
| Speed                         | 20-30 Knots                       |                         |
| Low Season<br>May, October    |                                   | Per Week <b>€12,250</b> |
| Mid Season<br>June, September |                                   | Per Week <b>€14,000</b> |
| High Season<br>July, August   |                                   | Per Week <b>€15,250</b> |

#### Features



















## KRC 2 (Sunseeker Manhattan 74)













































### KRC 2 (Sunseeker Manhattan 74)

## Specifications Built / Refit 1999 / 2020 Builder SUNSEEKER Base Port Fethiye Length 23.0 m / 75.0 ft Beam 5.43 m / 18 ft Draft 1.4 m / 5 ft Speed 20-30 Knots Main Engine(s) 2x MAN 1350 hp Hull Fiberglass Fuel Capacity 5,000 LT~ Water Capacity 1,000 LT~

### KRC 2 (Sunseeker Manhattan 74)

# Accommodation

Cabins

1 Master, 1 Vip, 1 Double, 1 Twin

Guests

8

Bathroom

Ensuite with shower cells

Toilet type

Electric vacuum flush

Air-conditioning

Yes

A/C Use during night

All night

TV System

In Salon and Master cabin

Music System

In salon, Deck speakers

### Tenders & Toys

Tenders

3,80 mt. Joker 40 Hp Yamaha Outboard

Deck Equipment

Snorkelling equipm