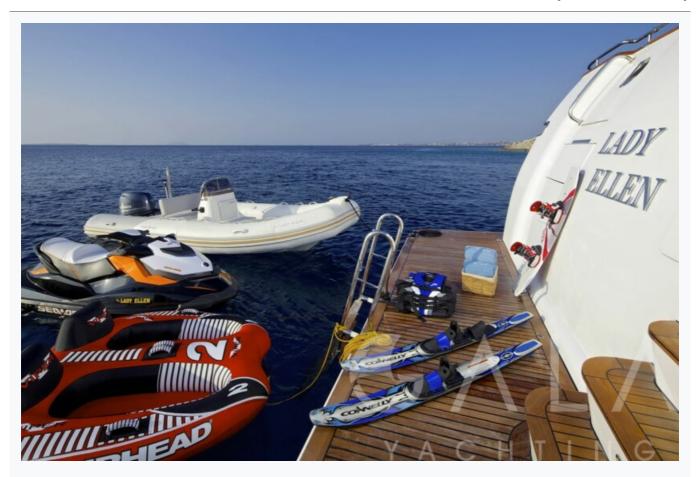

## Tenders & Toys

Tenders

5.60m Zodiac RIB with 100HP outboard

Water Toys

Sea Doo wave runner GTR 215 (2 seater), Water skis, knee board, 2 x Wake boards, 2 x Sliders, Donut(2 seater), Banana, 2 x Seabeds

Deck Equipment

Snorkelling equipment, Jacuzzi on deck, Zero Speed Stabilizers