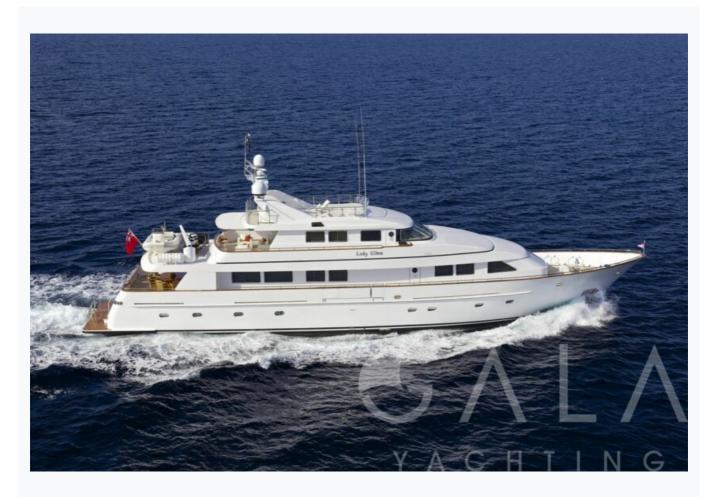

# LADY ELLEN (Benetti 38 M)

| Specifications                       |
|--------------------------------------|
| Built / Refit<br>1996 / 2014         |
| Builder BENETTI                      |
| Base Port Athens                     |
| Length 38.0 m / 125.0 ft             |
| Beam 7.4 m / 24 ft                   |
| Draft 2.5 m / 8 ft                   |
| Speed 13 Knots                       |
| Main Engine(s) 2 x 504HP Caterpillar |
| Fuel Consumption 180 It at cruising  |
| Hull<br>Steel                        |

## LADY ELLEN (Benetti 38 M)