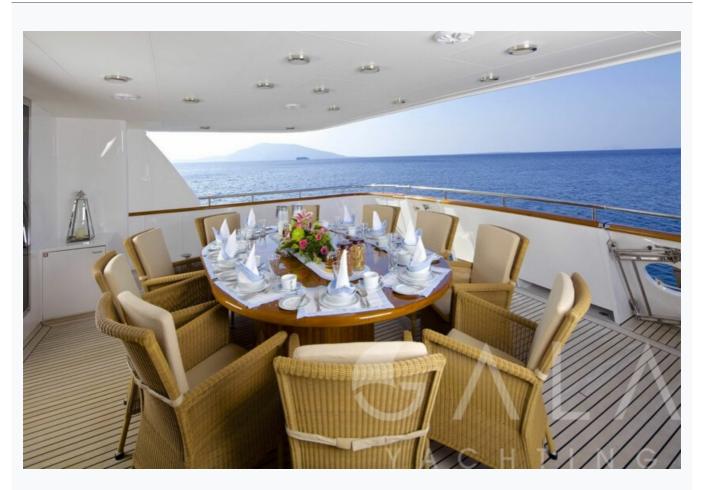

### Accommodation

Cabins

1 Master, 2 Vip, 2 Twin

Guests

10

Crew

7

Bathroom

Ensuite with shower cells

Air-conditioning

Yes

TV System

Sattelite TV

Music System

In salon, All cabins, Deck speakers

Other Equipment

Ice machine, DVD player, Home Cinema System