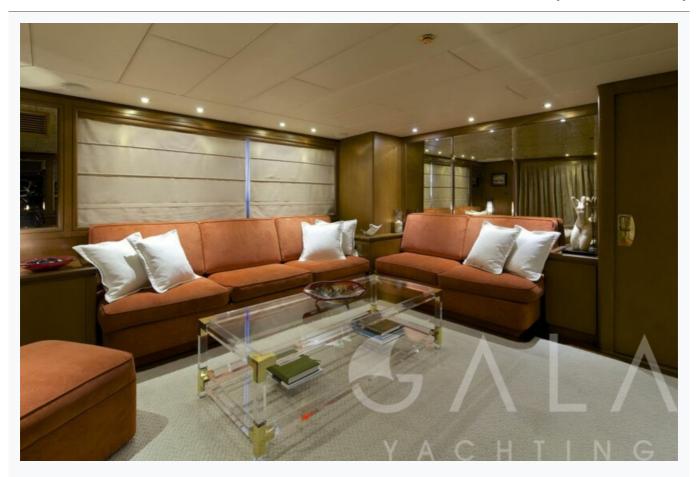

Cabins                        | 1 Master, 2 Vip, 2 Twin                                      |                          |
| Guests                        | 10                                                           |                          |
| Crew                          | 7                                                            |                          |
| Speed                         | 13 Knots                                                     |                          |
| ow Season<br>May, October     |                                                              | Per Week <b>€55,00</b> 0 |
| Mid Season<br>lune, September |                                                              | Per Week <b>€68,00</b> 0 |



### Features















































# LADY ELLEN (Benetti 38 M)

| Specifications                       |
|--------------------------------------|
| Built / Refit<br>1996 / 2014         |
| Builder BENETTI                      |
| Base Port Athens                     |
| Length 38.0 m / 125.0 ft             |
| Beam 7.4 m / 24 ft                   |
| Draft 2.5 m / 8 ft                   |
| Speed 13 Knots                       |
| Main Engine(s) 2 x 504HP Caterpillar |
| Fuel Consumption 180 It at cruising  |
| Hull<br>Steel                        |



## LADY ELLEN (Benetti 38 M)

### Accommodation

Cabins

1 Master, 2 Vip, 2 Twin

Guests

10

Crew

7

Bathroom

Ensuite with shower cells

Air-conditioning

Yes

TV System

Sattelite TV

Music System

In salon, All cabins, Deck speakers

Other Equipment

Ice machine, D