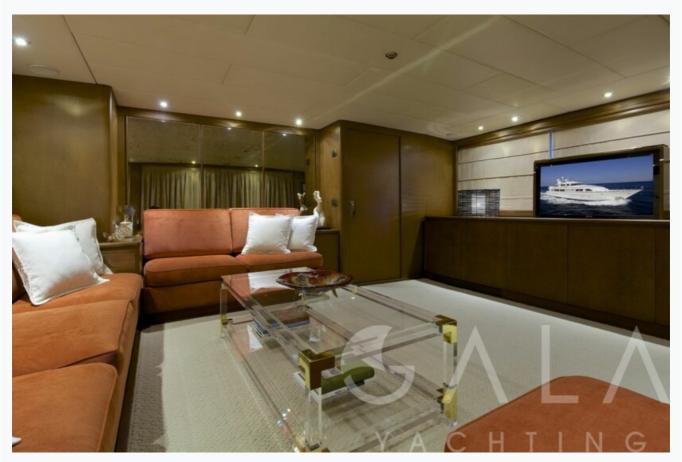

### Accommodation

Cabins

1 Master, 2 Vip, 2 Twin

Guests

10

Crew

7

Bathroom

Ensuite with shower cells

Air-conditioning

Yes

TV System

Sattelite TV

Music System

In salon, All cabins, Deck speakers

Other Equipment

Ice machine, DVD player, Home Cinema System