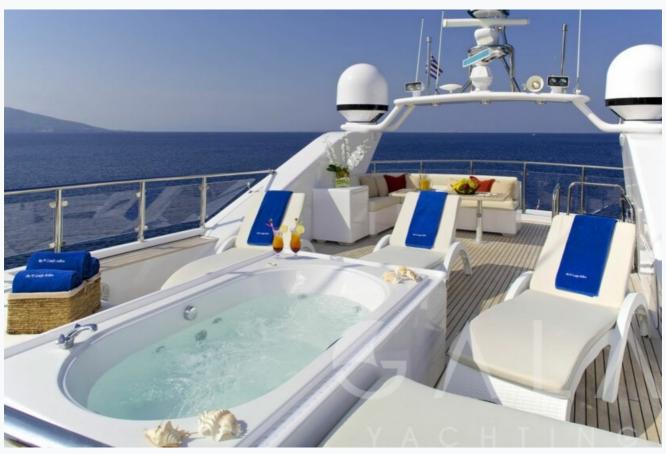

## Tenders & Toys

Tenders

5.60m Zodiac RIB with 100HP outboard

Water Toys

Sea Doo wave runner GTR 215 (2 seater), Water skis, knee board, 2 x Wake boards, 2 x Sliders, Donut(2 seater), Banana, 2 x Seabeds

Deck Equipment

Snorkelling equipment, Jacuzzi on deck, Zero Speed Stabilizers