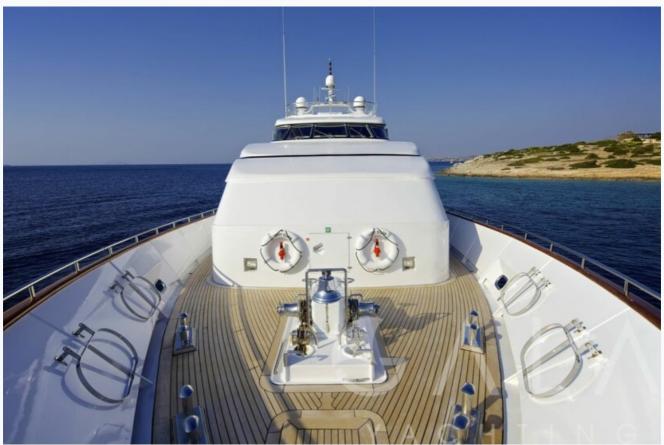

## Tenders & Toys

Tenders

5.60m Zodiac RIB with 100HP outboard

Water Toys

Sea Doo wave runner GTR 215 (2 seater), Water skis, knee board, 2 x Wake boards, 2 x Sliders, Donut(2 seater), Banana, 2 x Seabeds

Deck Equipment

Snorkelling equipment, Jacuzzi on deck, Zero Speed Stabilizers