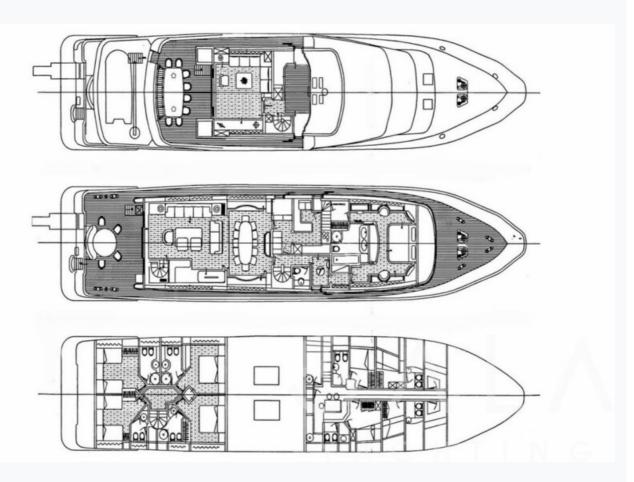

### Accommodation

Cabins

1 Master, 2 Vip, 2 Twin

Guests

10

Crew

7

Bathroom

# LADY ELLEN (Benetti 38 M)

| Specifications                       |
|--------------------------------------|
| Built / Refit<br>1996 / 2014         |
| Builder BENETTI                      |
| Base Port Athens                     |
| Length 38.0 m / 125.0 ft             |
| Beam 7.4 m / 24 ft                   |
| Draft 2.5 m / 8 ft                   |
| Speed 13 Knots                       |
| Main Engine(s) 2 x 504HP Caterpillar |
| Fuel Consumption 180 It at cruising  |
| Hull<br>Steel                        |