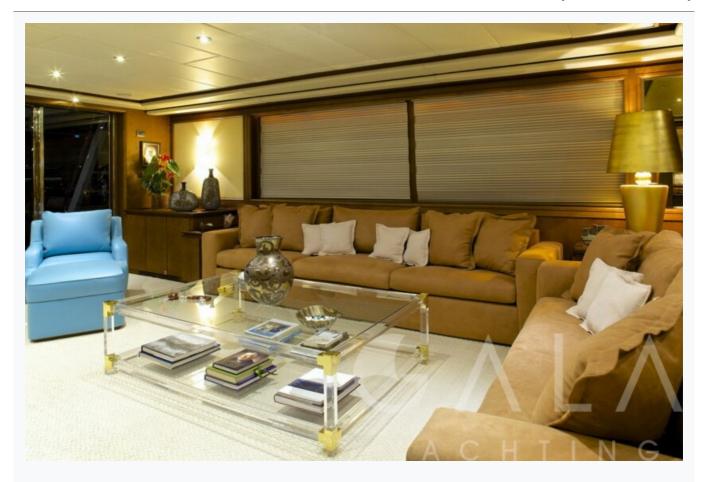

|
| Cabins                        | 1 Master, 2 Vip, 2 Twin                                      |                          |
| Guests                        | 10                                                           |                          |
| Crew                          | 7                                                            |                          |
| Speed                         | 13 Knots                                                     |                          |
| ow Season<br>May, October     |                                                              | Per Week <b>€55,00</b> 0 |
| Mid Season<br>lune, September |                                                              | Per Week <b>€68,00</b> 0 |



### Features















































# LADY ELLEN (Benetti 38 M)

| Specifications                       |
|--------------------------------------|
| Built / Refit<br>1996 / 2014         |
| Builder BENETTI                      |
| Base Port Athens                     |
| Length 38.0 m / 125.0 ft             |
| Beam 7.4 m / 24 ft                   |
| Draft 2.5 m / 8 ft                   |
| Speed 13 Knots                       |
| Main Engine(s) 2 x 504HP Caterpillar |
| Fuel Consumption 180 It at cruising  |
| Hull<br>Steel                        |



## LADY ELLEN (Benetti 38 M)

### Accommodation

Cabins

1 Master, 2 Vip, 2 Twin

Guests

10

Crew

7

Bathroom

Ensuite with shower cells

Air-conditioning

Yes

TV System

Sattelite TV

Music System

In salon, All cabins, Deck speakers

Other Equipment