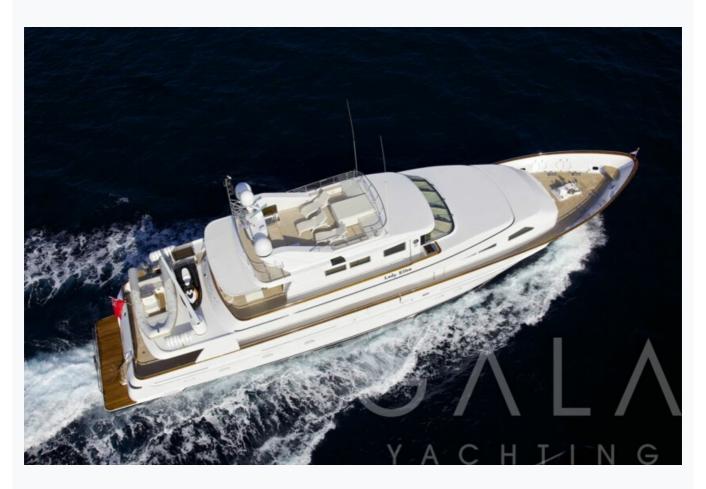

# LADY ELLEN (Benetti 38 M)

| Specifications                       |
|--------------------------------------|
| Built / Refit<br>1996 / 2014         |
| Builder BENETTI                      |
| Base Port Athens                     |
| Length 38.0 m / 125.0 ft             |
| Beam 7.4 m / 24 ft                   |
| Draft 2.5 m / 8 ft                   |
| Speed 13 Knots                       |
| Main Engine(s) 2 x 504HP Caterpillar |
| Fuel Consumption 180 It at cruising  |
| Hull<br>Steel                        |

## LADY ELLEN (Benetti 38 M)