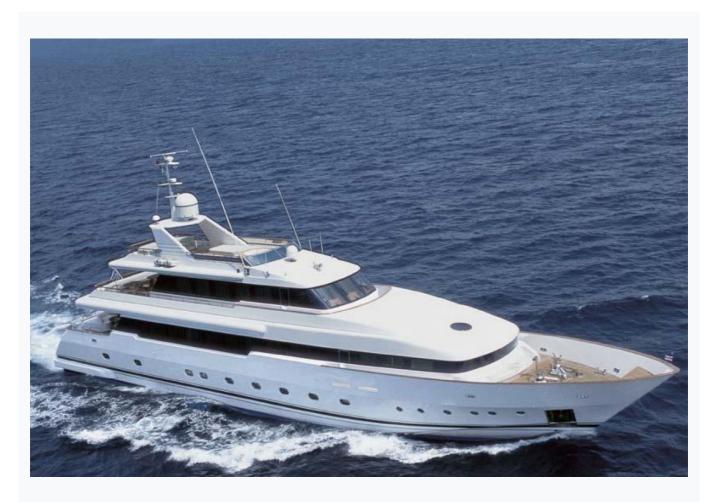

# O'RION (Siar Moschini 134)

| Specifications                      |  |
|-------------------------------------|--|
| Built / Refit<br>2003 / 2015        |  |
| Builder SIAR MOSCHINI               |  |
| Base Port<br>Athens                 |  |
| Length<br>40.8 m / 134.0 ft         |  |
| Beam<br>7.7 m / 25 ft               |  |
| Draft<br>2.29 m / 8 ft              |  |
| Speed<br>15-17 Knots                |  |
| Main Engine(s) 2 x Deutz 1180 HP    |  |
| Fuel Consumption 700 It at cruising |  |
| Hull<br>GRP                         |  |

# O'RION (Siar Moschini 134)