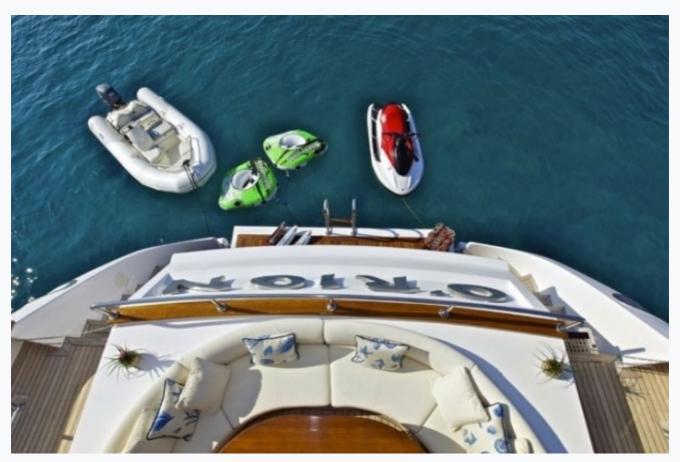

### Tenders

4,2m Zodiac with 70HP Yamaha outboard engine, 3,2m Zodiac with 20HP Yamaha outboard engine

## Water Toys

1 x Yamaha two seater wave runner 115HP, orbiter (for 2 persons), water skis, windsurf, tubes, inflatable sofa, 2 x paddle boards Mistral, wake-board, banana (for 4 persons)