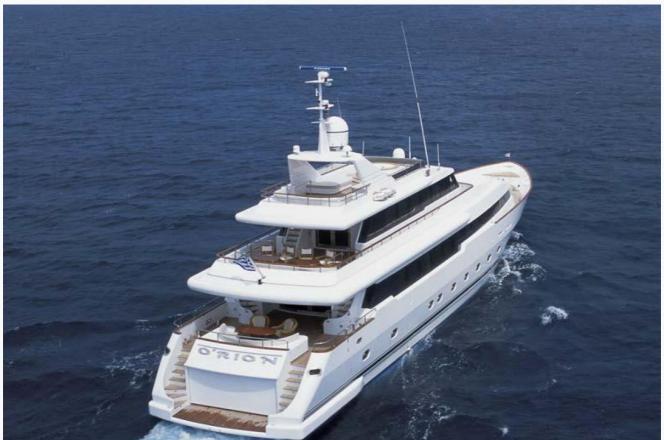

# O'RION (Siar Moschini 134)

| Specifications                      |  |
|-------------------------------------|--|
| Built / Refit<br>2003 / 2015        |  |
| Builder SIAR MOSCHINI               |  |
| Base Port<br>Athens                 |  |
| Length<br>40.8 m / 134.0 ft         |  |
| Beam<br>7.7 m / 25 ft               |  |
| Draft<br>2.29 m / 8 ft              |  |
| Speed<br>15-17 Knots                |  |
| Main Engine(s) 2 x Deutz 1180 HP    |  |
| Fuel Consumption 700 It at cruising |  |
| Hull<br>GRP                         |  |

# O'RION (Siar Moschini 134)