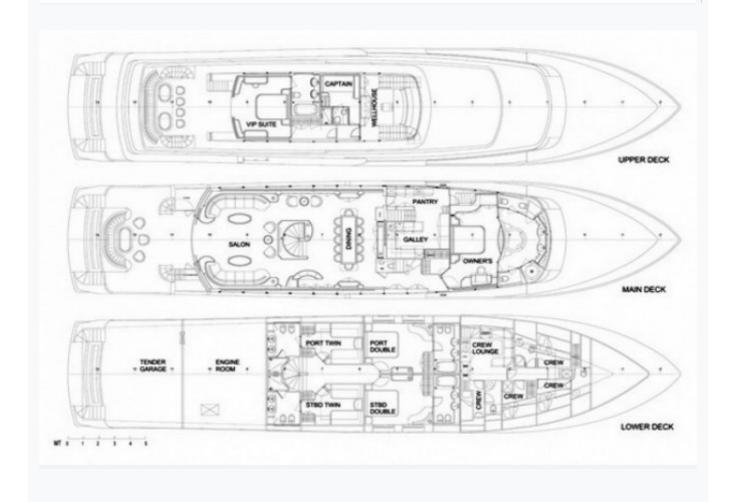

# Accommodation

Cabins

1 Master, 1 Vip, 2 Double, 2 Twin

Guests

12

Crew

8

Bathroom

Ensuite with shower cells

Air-conditioning

Yes

TV System

In salon and all cabins

Music System

In salon, All cabins, Deck speakers

Other Equipment

Ice machine, DVD player, SonyPlaystation, Home Cinema System