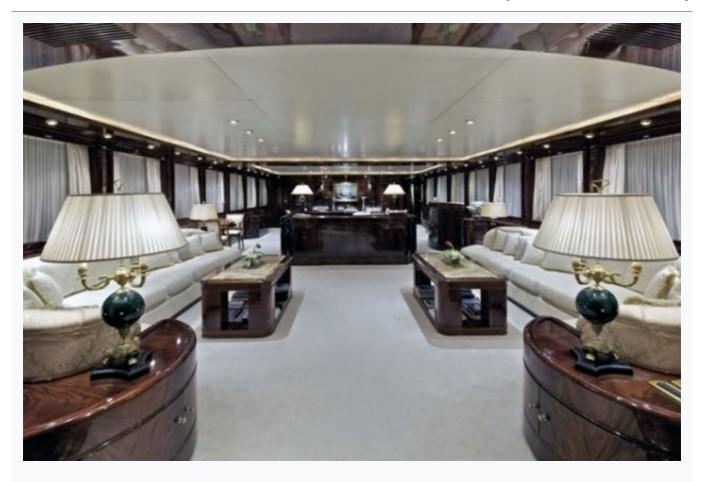

| Cabins                        | 1 Master, 1 Vip, 2 Double, 2 Twin                            |                          |
| Guests                        | 12                                                           |                          |
| Crew                          | 8                                                            |                          |
| Speed                         | 15-17 Knots                                                  |                          |
| ow Season<br>May, October     |                                                              | Per Week <b>€87,00</b> 0 |
| Mid Season<br>June, September |                                                              | Per Week <b>€115,00</b>  |



# Features







































































# O'RION (Siar Moschini 134)

| Specifications                      |  |
|-------------------------------------|--|
| Built / Refit<br>2003 / 2015        |  |
| Builder SIAR MOSCHINI               |  |
| Base Port<br>Athens                 |  |
| Length<br>40.8 m / 134.0 ft         |  |
| Beam<br>7.7 m / 25 ft               |  |
| Draft<br>2.29 m / 8 ft              |  |
| Speed<br>15-17 Knots                |  |
| Main Engine(s) 2 x Deutz 1180 HP    |  |
| Fuel Consumption 700 It at cruising |  |
| Hull<br>GRP                         |  |



# O'RION (Siar Moschini 134)

# Accommodation

Cabins

1 Master, 1 Vip, 2 Double, 2 Twin

Guests

12

Crew

8

Bathroom

Ensuite with shower cells

Air-conditioning

Yes

TV System

In salon and all cabins

Music System