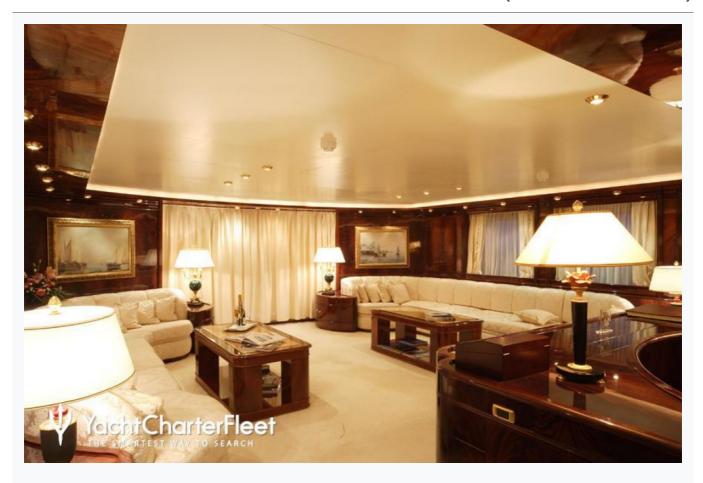

# Accommodation

Cabins

1 Master, 1 Vip, 2 Double, 2 Twin

Guests

12

Crew

8

Bathroom

Ensuite with shower cells

Air-conditioning

Yes

TV System

In salon and all cabins

Music System

In salon, All cabins, Deck speakers

Other Equipment

Ice machine, DVD player, SonyPlaystation, Home Cinema System