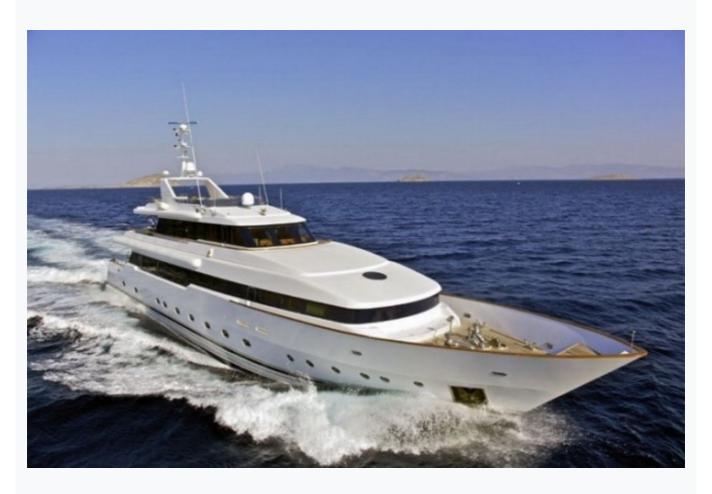

# O'RION (Siar Moschini 134)

| Specifications                      |  |
|-------------------------------------|--|
| Built / Refit<br>2003 / 2015        |  |
| Builder SIAR MOSCHINI               |  |
| Base Port<br>Athens                 |  |
| Length<br>40.8 m / 134.0 ft         |  |
| Beam<br>7.7 m / 25 ft               |  |
| Draft<br>2.29 m / 8 ft              |  |
| Speed<br>15-17 Knots                |  |
| Main Engine(s) 2 x Deutz 1180 HP    |  |
| Fuel Consumption 700 It at cruising |  |
| Hull<br>GRP                         |  |

# O'RION (Siar Moschini 134)