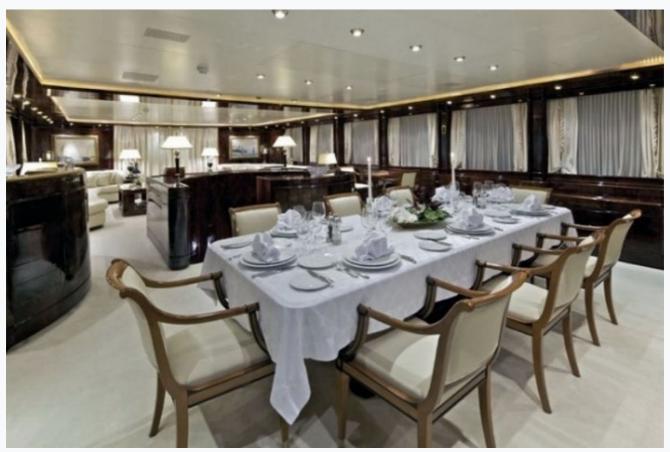

Cabins                        | 1 Master, 1 Vip, 2 Double, 2 Twin                            |                          |
| Guests                        | 12                                                           |                          |
| Crew                          | 8                                                            |                          |
| Speed                         | 15-17 Knots                                                  |                          |
| ow Season<br>May, October     |                                                              | Per Week <b>€87,00</b> 0 |
| Mid Season<br>June, September |                                                              | Per Week <b>€115,00</b>  |



# Features







































































# O'RION (Siar Moschini 134)

| Specifications                      |  |
|-------------------------------------|--|
| Built / Refit<br>2003 / 2015        |  |
| Builder SIAR MOSCHINI               |  |
| Base Port<br>Athens                 |  |
| Length<br>40.8 m / 134.0 ft         |  |
| Beam<br>7.7 m / 25 ft               |  |
| Draft<br>2.29 m / 8 ft              |  |
| Speed<br>15-17 Knots                |  |
| Main Engine(s) 2 x Deutz 1180 HP    |  |
| Fuel Consumption 700 It at cruising |  |
| Hull<br>GRP                         |  |



# O'RION (Siar Moschini 134)

# Accommodation

Cabins

1 Master, 1 Vip, 2 Double, 2 Twin

Guests

12

Crew

8

Bathroom

Ensuite with shower cells

Air-conditioning

Yes

TV System

In salon and all cabins

Music System

In