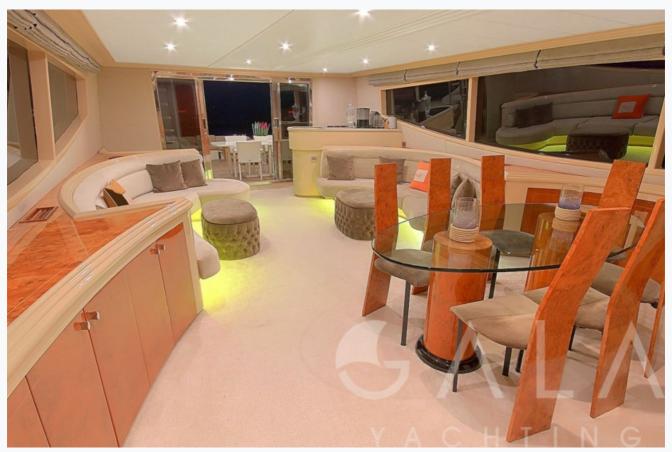

## Accommodation

Cabins

1 Master, 1 Vip, 2 Double

Guests

8

Bathroom

Ensuite with shower cells

Toilet type

Electric vacuum flush

Air-conditioning

Yes

A/C Use during night

All night

Music System

In salon, Deck speakers

## Tenders & Toys

Water Toys

Seabob Paddle Board