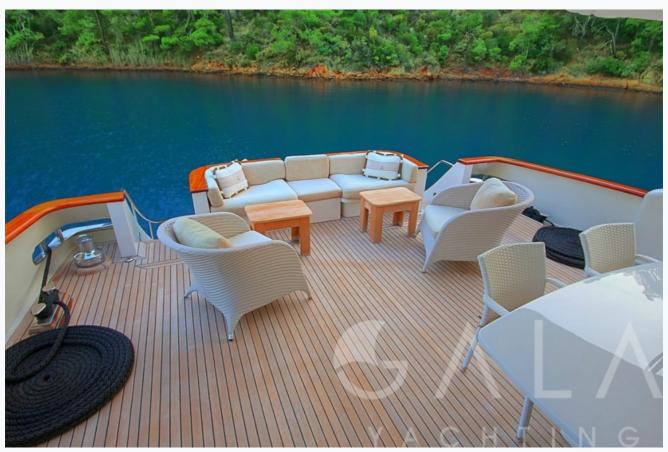

|
| Built / Refit                 | 2006                       |                         |
| Cabins Total                  | 4                          |                         |
| Cabins                        | 1 Master, 1 Vip, 2 Double  |                         |
| Guests                        | 8                          |                         |
| Speed                         | 22-28 Knots                |                         |
| Low Season<br>May, October    |                            | Per Week <b>€18,200</b> |
| Mid Season<br>June, September |                            | Per Week <b>€24,500</b> |
| High Season<br>July, August   |                            | Per Week <b>€26,600</b> |

PERI (Peri PERI 90) 1/14 © Gala Yachting 2025



















































































| Specifications |                         |  |
|----------------|-------------------------|--|
|                | Built / Refit<br>2006   |  |
|                | Builder PERI            |  |
|                | Length 28.0 m / 92.0 ft |  |
|                | Beam<br>6.5 m / 21 ft   |  |
|                | Draft 2.3 m / 8 ft      |  |
|                |                         |  |

Main Engine(s)

Speed 22-28 Knots

2X MAN 1225 hp (2010)

Generator(s)

2X 27 kWx Onan

Hull

Composite

Water Capacity

1,000 LT~



## Accommodation

Cabins

1 Master, 1 Vip, 2 Double

Guests

8

Bathroom

Ensuite with shower cells

Toilet type

Electric vacuum flush

Air-conditioning

Yes

A/C Use during night

All night

Music System

In salon, Deck speaker