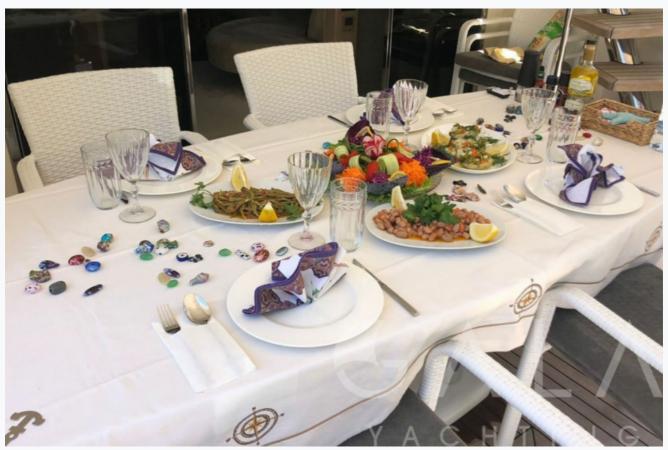

## **Destinations & Prices**

Cruising Areas

Turkey, Dodacanese Islands

Charter Prices

€18,200 per week (Low Season: May, October) €24,500 per week (Mid Season: June, September) €26,600 per week (High Season: July, August)