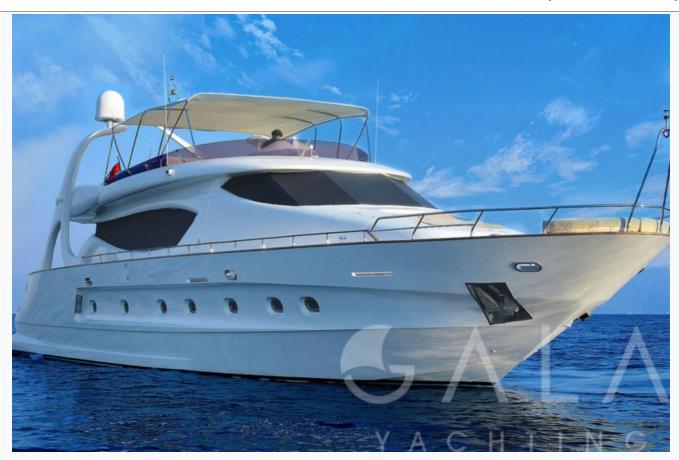

| Boat Details                  |                            |                         |
|-------------------------------|----------------------------|-------------------------|
| Builder                       | PERI                       |                         |
| Destination                   | Turkey, Dodacanese Islands |                         |
| Length                        | 28.0 m / 92.0 ft           |                         |
| Built / Refit                 | 2006                       |                         |
| Cabins Total                  | 4                          |                         |
| Cabins                        | 1 Master, 1 Vip, 2 Double  |                         |
| Guests                        | 8                          |                         |
| Speed                         | 22-28 Knots                |                         |
| Low Season<br>May, October    |                            | Per Week <b>€18,200</b> |
| Mid Season<br>June, September |                            | Per Week <b>€24,500</b> |
| High Season<br>July, August   |                            | Per Week <b>€26,600</b> |

PERI (Peri PERI 90) 1/14 © Gala Yachting 2025

| Specifications |                         |  |
|----------------|-------------------------|--|
|                | Built / Refit<br>2006   |  |
|                | Builder PERI            |  |
|                | Length 28.0 m / 92.0 ft |  |
|                | Beam<br>6.5 m / 21 ft   |  |
|                | Draft 2.3 m / 8 ft      |  |
|                |                         |  |