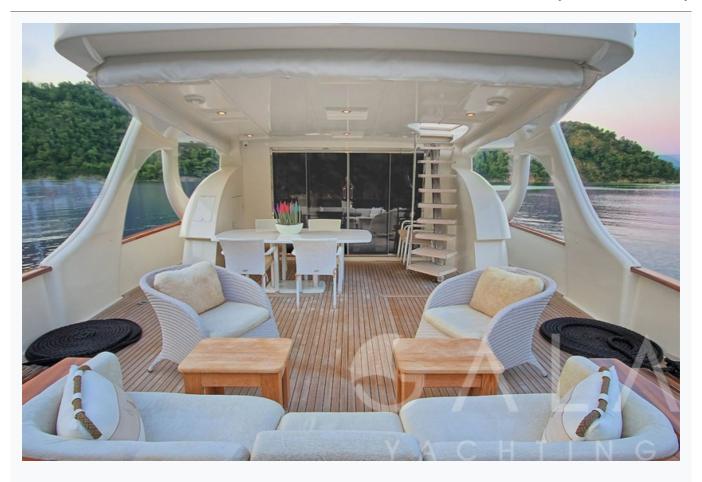

| Boat Details                  |                            |                         |
|-------------------------------|----------------------------|-------------------------|
| Builder                       | PERI                       |                         |
| Destination                   | Turkey, Dodacanese Islands |                         |
| Length                        | 28.0 m / 92.0 ft           |                         |
| Built / Refit                 | 2006                       |                         |
| Cabins Total                  | 4                          |                         |
| Cabins                        | 1 Master, 1 Vip, 2 Double  |                         |
| Guests                        | 8                          |                         |
| Speed                         | 22-28 Knots                |                         |
| Low Season<br>May, October    |                            | Per Week <b>€18,200</b> |
| Mid Season<br>June, September |                            | Per Week <b>€24,500</b> |
| High Season<br>July, August   |                            | Per Week <b>€26,600</b> |

PERI (Peri PERI 90) 1/14 © Gala Yachting 2025

| Specifications |                         |  |
|----------------|-------------------------|--|
|                | Built / Refit<br>2006   |  |
|                | Builder PERI            |  |
|                | Length 28.0 m / 92.0 ft |  |
|                | Beam<br>6.5 m / 21 ft   |  |
|                | Draft 2.3 m / 8 ft      |  |
|                |                         |  |