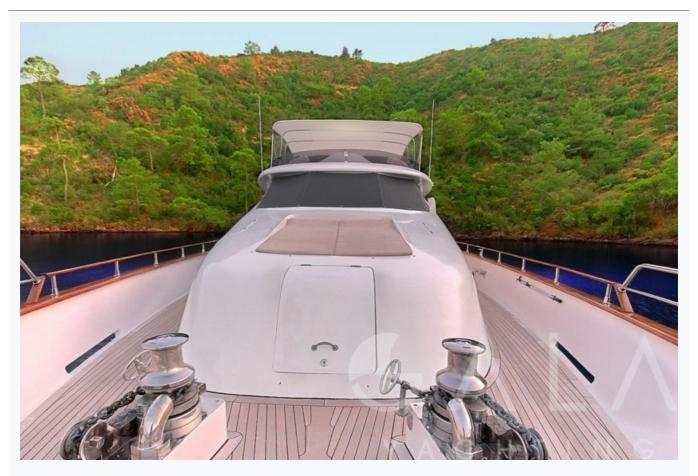

PERI (Peri PERI 90) 1/14 © Gala Yachting 2025

| Specifications |                         |  |
|----------------|-------------------------|--|
|                | Built / Refit<br>2006   |  |
|                | Builder PERI            |  |
|                | Length 28.0 m / 92.0 ft |  |
|                | Beam<br>6.5 m / 21 ft   |  |
|                | Draft 2.3 m / 8 ft      |  |
|                |                         |  |