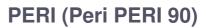

| Boat Details                  |                            |                         |
|-------------------------------|----------------------------|-------------------------|
| Builder                       | PERI                       |                         |
| Destination                   | Turkey, Dodacanese Islands |                         |
| Length                        | 28.0 m / 92.0 ft           |                         |
| Built / Refit                 | 2006                       |                         |
| Cabins Total                  | 4                          |                         |
| Cabins                        | 1 Master, 1 Vip, 2 Double  |                         |
| Guests                        | 8                          |                         |
| Speed                         | 22-28 Knots                |                         |
| Low Season<br>May, October    |                            | Per Week <b>€18,200</b> |
| Mid Season<br>June, September |                            | Per Week <b>€24,500</b> |
| High Season<br>July, August   |                            | Per Week <b>€26,600</b> |

PERI (Peri PERI 90) 1/14 © Gala Yachting 2025

| Specifications |                         |  |
|----------------|-------------------------|--|
|                | Built / Refit<br>2006   |  |
|                | Builder PERI            |  |
|                | Length 28.0 m / 92.0 ft |  |
|                | Beam<br>6.5 m / 21 ft   |  |
|                | Draft 2.3 m / 8 ft      |  |
|                |                         |  |