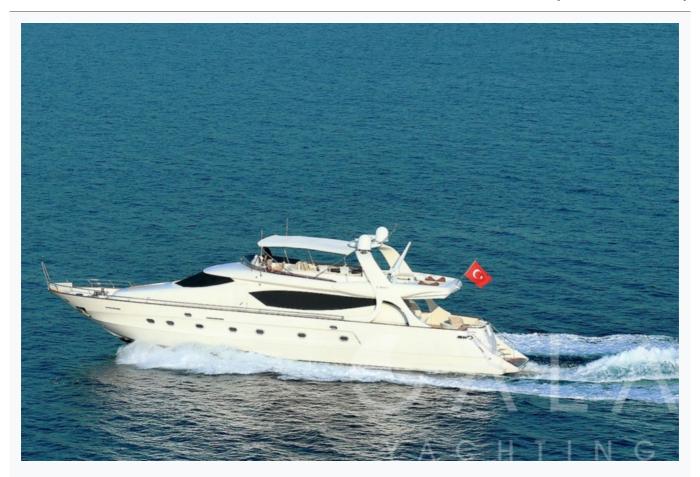

|                         |
| Built / Refit                 | 2006                       |                         |
| Cabins Total                  | 4                          |                         |
| Cabins                        | 1 Master, 1 Vip, 2 Double  |                         |
| Guests                        | 8                          |                         |
| Speed                         | 22-28 Knots                |                         |
| Low Season<br>May, October    |                            | Per Week <b>€18,200</b> |
| Mid Season<br>June, September |                            | Per Week <b>€24,500</b> |
| High Season<br>July, August   |                            | Per Week <b>€26,600</b> |

PERI (Peri PERI 90) 1/14 © Gala Yachting 2025



















































































| Specifications |                         |  |
|----------------|-------------------------|--|
|                | Built / Refit<br>2006   |  |
|                | Builder PERI            |  |
|                | Length 28.0 m / 92.0 ft |  |
|                | Beam<br>6.5 m / 21 ft   |  |
|                | Draft 2.3 m / 8 ft      |  |
|                |                         |  |

Main Engine(s)

Speed 22-28 Knots

2X MAN 1225 hp (2010)

Generator(s)

2X 27 kWx Onan

Hull

Composite

Water Capacity

1,000 LT~



## Accommodation

Cabins

1 Master, 1 Vip, 2 Double

Guests

8

Bathroom

Ensuite with shower cells

Toilet type

Electric vacuum flush

Air-conditioning

Yes

A/C Use during night

All night

Music Syst