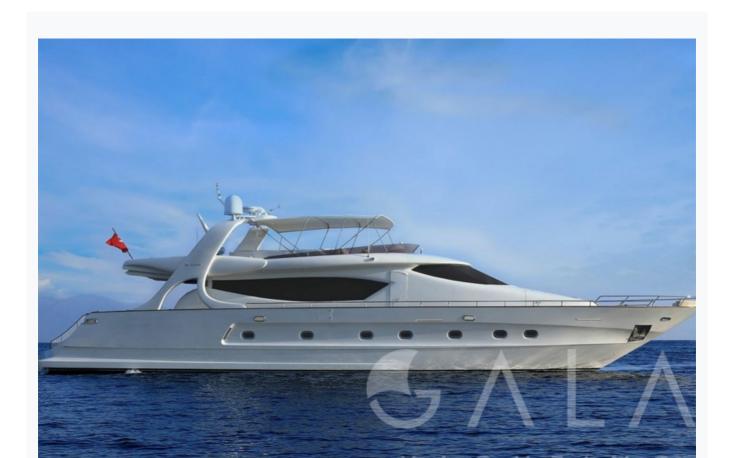

| Boat Details                  |                            |                         |
|-------------------------------|----------------------------|-------------------------|
| Builder                       | PERI                       |                         |
| Destination                   | Turkey, Dodacanese Islands |                         |
| Length                        | 28.0 m / 92.0 ft           |                         |
| Built / Refit                 | 2006                       |                         |
| Cabins Total                  | 4                          |                         |
| Cabins                        | 1 Master, 1 Vip, 2 Double  |                         |
| Guests                        | 8                          |                         |
| Speed                         | 22-28 Knots                |                         |
| Low Season<br>May, October    |                            | Per Week <b>€18,200</b> |
| Mid Season<br>June, September |                            | Per Week <b>€24,500</b> |
| High Season<br>July, August   |                            | Per Week <b>€26,600</b> |

PERI (Peri PERI 90) 1/14 © Gala Yachting 2025

| Specifications |                         |  |
|----------------|-------------------------|--|
|                | Built / Refit<br>2006   |  |
|                | Builder PERI            |  |
|                | Length 28.0 m / 92.0 ft |  |
|                | Beam<br>6.5 m / 21 ft   |  |
|                | Draft 2.3 m / 8 ft      |  |
|                |                         |  |