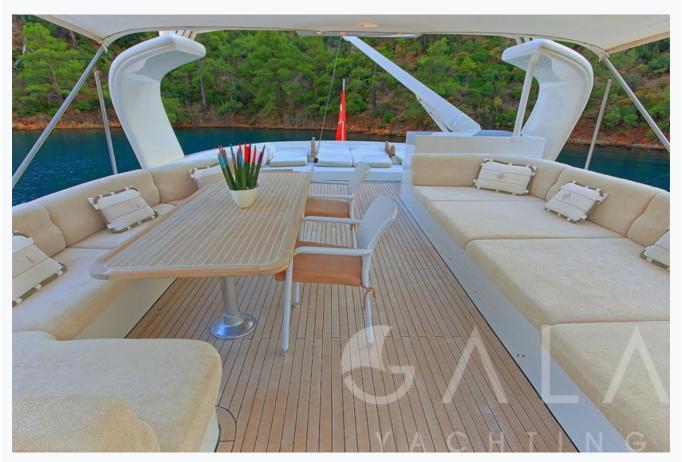

|
| Built / Refit                 | 2006                       |                         |
| Cabins Total                  | 4                          |                         |
| Cabins                        | 1 Master, 1 Vip, 2 Double  |                         |
| Guests                        | 8                          |                         |
| Speed                         | 22-28 Knots                |                         |
| Low Season<br>May, October    |                            | Per Week <b>€18,200</b> |
| Mid Season<br>June, September |                            | Per Week <b>€24,500</b> |
| High Season<br>July, August   |                            | Per Week <b>€26,600</b> |

PERI (Peri PERI 90) 1/14 © Gala Yachting 2025



















































































| Specifications |                         |  |
|----------------|-------------------------|--|
|                | Built / Refit<br>2006   |  |
|                | Builder PERI            |  |
|                | Length 28.0 m / 92.0 ft |  |
|                | Beam<br>6.5 m / 21 ft   |  |
|                | Draft 2.3 m / 8 ft      |  |
|                |                         |  |

Main Engine(s)

Speed 22-28 Knots

2X MAN 1225 hp (2010)

Generator(s)

2X 27 kWx Onan

Hull

Composite

Water Capacity

1,000 LT~



## Accommodation

Cabins

1 Master, 1 Vip, 2 Double

Guests

8

Bathroom

Ensuite with shower cells

Toilet type

Electric vacuum flush

Air-conditioning

Yes

A/C Use during night

All night

Music System

In salon, Deck