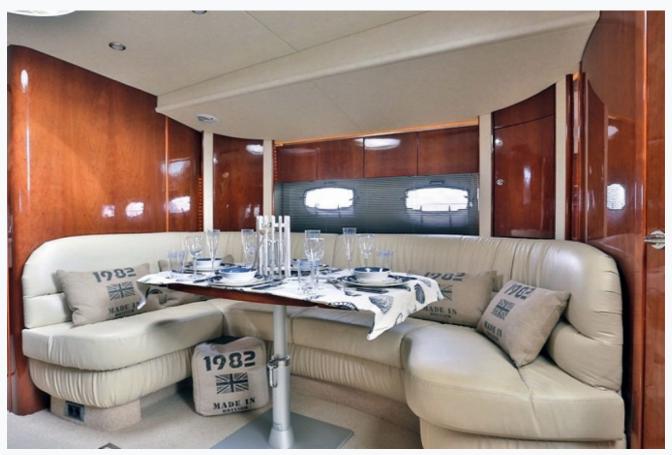

# Accommodation

| Cabins                             |  |  |
|------------------------------------|--|--|
| 1 Master, 2 Twin                   |  |  |
| Guests                             |  |  |
| 6                                  |  |  |
| Crew                               |  |  |
| 2                                  |  |  |
| Bathroom                           |  |  |
| Master ensuite + 1 bathroom shared |  |  |
| Toilet type                        |  |  |
| Electric vacuum flush              |  |  |
| Air-conditioning                   |  |  |
| Yes                                |  |  |