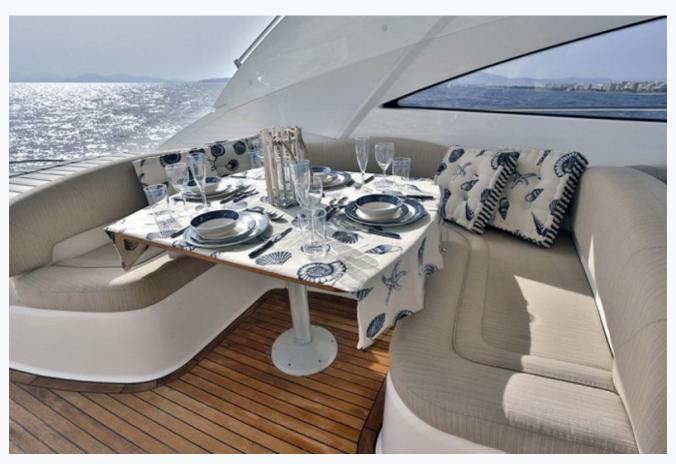

## Features

| Specifications                      |  |
|-------------------------------------|--|
| Built / Refit<br>2008 / 2015        |  |
| Builder FAIRLINE YACHTS             |  |
| Base Port Athens                    |  |
| Length 15.7 m / 51.0 ft             |  |
| Beam 6.12 m / 20 ft                 |  |
| Draft 1.07 m / 4 ft                 |  |
| Speed 30 Knots                      |  |
| Fuel Consumption 240 It at cruising |  |

# Accommodation

| Cabins                             |  |  |
|------------------------------------|--|--|
| 1 Master, 2 Twin                   |  |  |
| Guests                             |  |  |
| 6                                  |  |  |
| Crew                               |  |  |
| 2                                  |  |  |
| Bathroom                           |  |  |
| Master ensuite + 1 bathroom shared |  |  |
| Toilet type                        |  |  |
| Electric vacuum flush              |  |  |
| Air-conditioning                   |  |  |
| Yes                                |  |  |