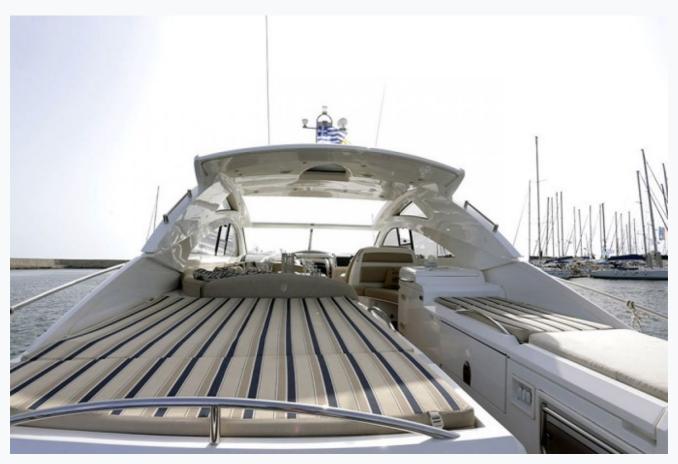

|                          |  |  |  |
| Cabins Total                 | 3                |                          |  |  |  |
| Cabins                       | 1 Master, 2 Twin |                          |  |  |  |
| Guests                       | 6                |                          |  |  |  |
| Crew                         | 2                |                          |  |  |  |
| Speed                        | 30 Knots         |                          |  |  |  |
| ow Season<br>May, October    |                  | Per Week €9,800          |  |  |  |
| Mid Season<br>une, September |                  | Per Week €10,500         |  |  |  |
| ligh Season<br>luly, August  |                  | Per Week <b>€11,90</b> ( |  |  |  |

## Features





































































| Specifications                      |  |
|-------------------------------------|--|
| Built / Refit<br>2008 / 2015        |  |
| Builder FAIRLINE YACHTS             |  |
| Base Port Athens                    |  |
| Length 15.7 m / 51.0 ft             |  |
| Beam 6.12 m / 20 ft                 |  |
| Draft 1.07 m / 4 ft                 |  |
| Speed 30 Knots                      |  |
| Fuel Consumption 240 It at cruising |  |

# Accommodation

| Cabins                             |  |  |
|------------------------------------|--|--|
| 1 Master, 2 Twin                   |  |  |
| Guests                             |  |  |
| 6                                  |  |  |
| Crew                               |  |  |
| 2                                  |  |  |
| Bathr