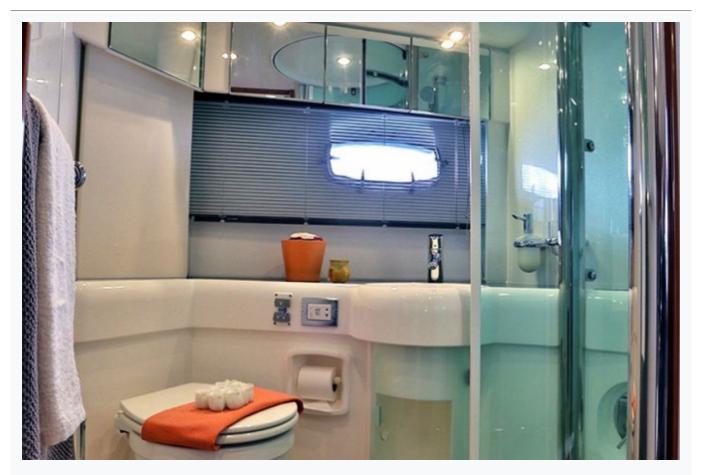

# Accommodation

| Cabins                             |  |  |
|------------------------------------|--|--|
| 1 Master, 2 Twin                   |  |  |
| Guests                             |  |  |
| 6                                  |  |  |
| Crew                               |  |  |
| 2                                  |  |  |
| Bathroom                           |  |  |
| Master ensuite + 1 bathroom shared |  |  |
| Toilet type                        |  |  |
| Electric vacuum flush              |  |  |
| Air-conditioning                   |  |  |
| Yes                                |  |  |