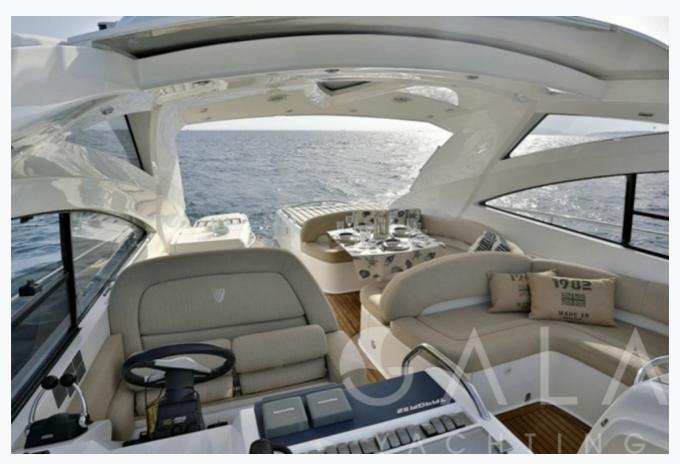

## Features

| Specifications                      |  |
|-------------------------------------|--|
| Built / Refit<br>2008 / 2015        |  |
| Builder FAIRLINE YACHTS             |  |
| Base Port Athens                    |  |
| Length 15.7 m / 51.0 ft             |  |
| Beam 6.12 m / 20 ft                 |  |
| Draft 1.07 m / 4 ft                 |  |
| Speed 30 Knots                      |  |
| Fuel Consumption 240 It at cruising |  |

# Accommodation

| Cabins                             |  |  |
|------------------------------------|--|--|
| 1 Master, 2 Twin                   |  |  |
| Guests                             |  |  |
| 6                                  |  |  |
| Crew                               |  |  |
| 2                                  |  |  |
| Bathroom                           |  |  |
| Master ensuite + 1 bathroom shared |  |  |
| Toilet type                        |  |  |
| Electric vacuum flush              |  |  |
| Air-conditioning                   |  |  |
| Yes                                |  |  |