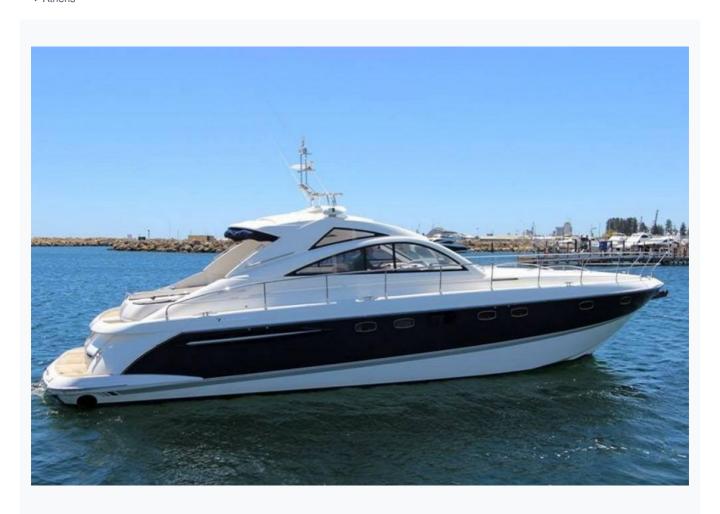

Athens

| Boat Details                 |                  |                          |  |  |  |
|------------------------------|------------------|--------------------------|--|--|--|
| Builder                      | FAIRLINE YACHTS  | FAIRLINE YACHTS          |  |  |  |
| Base Port                    | Athens           | Athens                   |  |  |  |
| Destination                  | N/A              | N/A                      |  |  |  |
| Length                       | 15.7 m / 51.0 ft |                          |  |  |  |
| Built / Refit                | 2008 / 2015      |                          |  |  |  |
| Cabins Total                 | 3                |                          |  |  |  |
| Cabins                       | 1 Master, 2 Twin |                          |  |  |  |
| Guests                       | 6                |                          |  |  |  |
| Crew                         | 2                |                          |  |  |  |
| Speed                        | 30 Knots         |                          |  |  |  |
| ow Season<br>May, October    |                  | Per Week €9,800          |  |  |  |
| Mid Season<br>une, September |                  | Per Week €10,500         |  |  |  |
| ligh Season<br>luly, August  |                  | Per Week <b>€11,90</b> ( |  |  |  |

## Features

| Specifications                      |  |
|-------------------------------------|--|
| Built / Refit<br>2008 / 2015        |  |
| Builder FAIRLINE YACHTS             |  |
| Base Port Athens                    |  |
| Length 15.7 m / 51.0 ft             |  |
| Beam 6.12 m / 20 ft                 |  |
| Draft 1.07 m / 4 ft                 |  |
| Speed 30 Knots                      |  |
| Fuel Consumption 240 It at cruising |  |

SANJE (Fairline Taga 52) 11/12 © Gala Yachting 2024