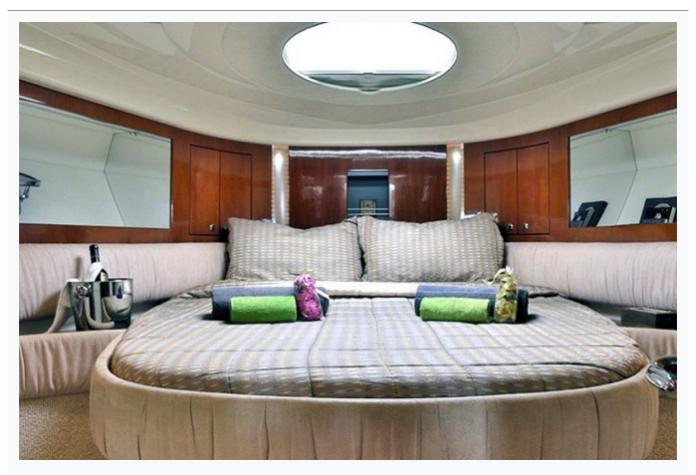

# Accommodation

| Cabins                             |  |  |
|------------------------------------|--|--|
| 1 Master, 2 Twin                   |  |  |
| Guests                             |  |  |
| 6                                  |  |  |
| Crew                               |  |  |
| 2                                  |  |  |
| Bathroom                           |  |  |
| Master ensuite + 1 bathroom shared |  |  |
| Toilet type                        |  |  |
| Electric vacuum flush              |  |  |
| Air-conditioning                   |  |  |
| Yes                                |  |  |