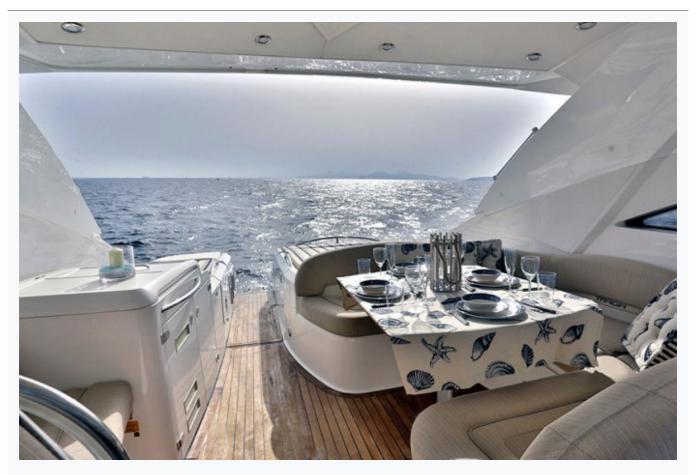

## Features

| Specifications                      |  |
|-------------------------------------|--|
| Built / Refit<br>2008 / 2015        |  |
| Builder FAIRLINE YACHTS             |  |
| Base Port Athens                    |  |
| Length 15.7 m / 51.0 ft             |  |
| Beam 6.12 m / 20 ft                 |  |
| Draft 1.07 m / 4 ft                 |  |
| Speed 30 Knots                      |  |
| Fuel Consumption 240 It at cruising |  |

# Accommodation

| Cabins                             |  |  |
|------------------------------------|--|--|
| 1 Master, 2 Twin                   |  |  |
| Guests                             |  |  |
| 6                                  |  |  |
| Crew                               |  |  |
| 2                                  |  |  |
| Bathroom                           |  |  |
| Master ensuite + 1 bathroom shared |  |  |
| Toilet type                        |  |  |
| Electric vacuum flush              |  |  |
| Air-conditioning                   |  |  |
| Yes                                |  |  |