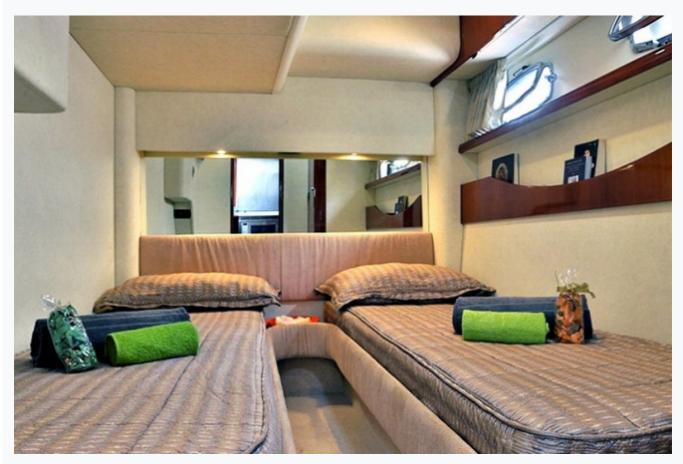

# Accommodation

| Cabins                             |  |  |
|------------------------------------|--|--|
| 1 Master, 2 Twin                   |  |  |
| Guests                             |  |  |
| 6                                  |  |  |
| Crew                               |  |  |
| 2                                  |  |  |
| Bathroom                           |  |  |
| Master ensuite + 1 bathroom shared |  |  |
| Toilet type                        |  |  |
| Electric vacuum flush              |  |  |
| Air-conditioning                   |  |  |
| Yes                                |  |  |