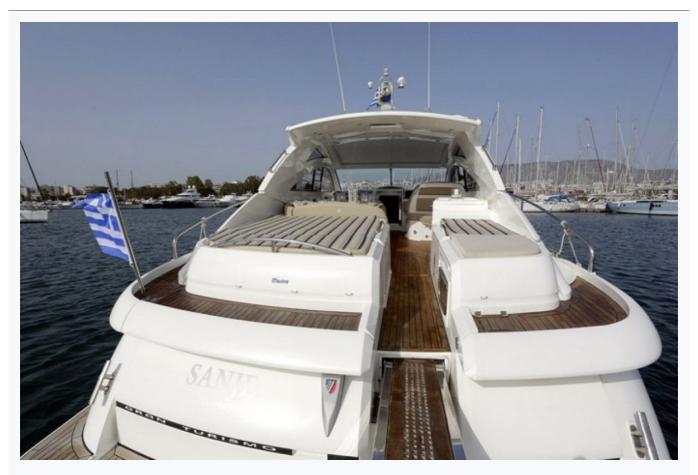

15      |                          |  |  |  |
| Cabins Total                 | 3                |                          |  |  |  |
| Cabins                       | 1 Master, 2 Twin |                          |  |  |  |
| Guests                       | 6                |                          |  |  |  |
| Crew                         | 2                |                          |  |  |  |
| Speed                        | 30 Knots         |                          |  |  |  |
| ow Season<br>May, October    |                  | Per Week €9,800          |  |  |  |
| Mid Season<br>une, September |                  | Per Week €10,500         |  |  |  |
| ligh Season<br>luly, August  |                  | Per Week <b>€11,90</b> ( |  |  |  |

## Features





































































| Specifications                      |  |
|-------------------------------------|--|
| Built / Refit<br>2008 / 2015        |  |
| Builder FAIRLINE YACHTS             |  |
| Base Port Athens                    |  |
| Length 15.7 m / 51.0 ft             |  |
| Beam 6.12 m / 20 ft                 |  |
| Draft 1.07 m / 4 ft                 |  |
| Speed 30 Knots                      |  |
| Fuel Consumption 240 It at cruising |  |

# Accommodation

| Cabins                             |  |  |
|------------------------------------|--|--|
| 1 Master, 2 Twin                   |  |  |
| Guests                             |  |  |
| 6                                  |  |  |
| Crew                               |  |  |
| 2                                  |  |  |
| Bat