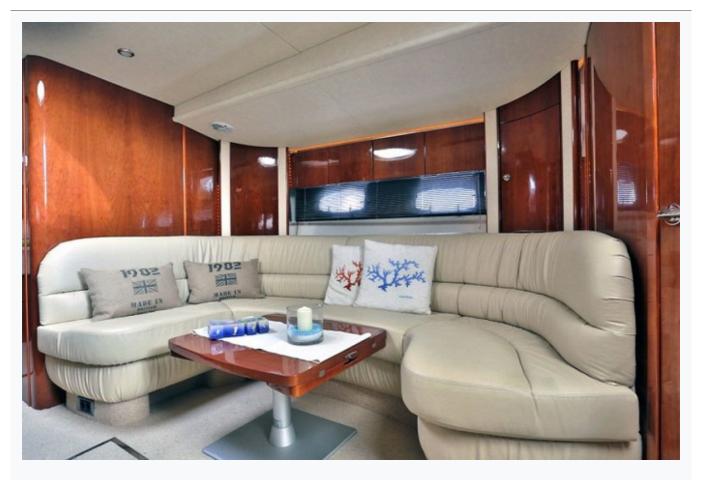

|                          |  |  |  |
| Cabins Total                 | 3                |                          |  |  |  |
| Cabins                       | 1 Master, 2 Twin |                          |  |  |  |
| Guests                       | 6                |                          |  |  |  |
| Crew                         | 2                |                          |  |  |  |
| Speed                        | 30 Knots         |                          |  |  |  |
| ow Season<br>May, October    |                  | Per Week €9,800          |  |  |  |
| Mid Season<br>une, September |                  | Per Week €10,500         |  |  |  |
| ligh Season<br>luly, August  |                  | Per Week <b>€11,90</b> ( |  |  |  |

## Features





































































| Specifications                      |  |
|-------------------------------------|--|
| Built / Refit<br>2008 / 2015        |  |
| Builder FAIRLINE YACHTS             |  |
| Base Port Athens                    |  |
| Length 15.7 m / 51.0 ft             |  |
| Beam 6.12 m / 20 ft                 |  |
| Draft 1.07 m / 4 ft                 |  |
| Speed 30 Knots                      |  |
| Fuel Consumption 240 It at cruising |  |

# Accommodation

| Cabins                             |  |  |
|------------------------------------|--|--|
| 1 Master, 2 Twin                   |  |  |
| Guests                             |  |  |
| 6                                  |  |  |
| Crew                               |  |  |
| 2                                  |  |  |
| Bathroom