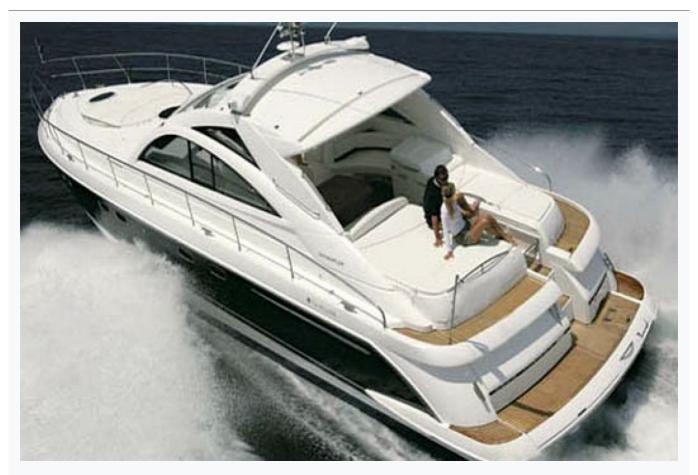

| 2008 / 2015      |                          |  |  |  |
| Cabins Total                 | 3                |                          |  |  |  |
| Cabins                       | 1 Master, 2 Twin |                          |  |  |  |
| Guests                       | 6                |                          |  |  |  |
| Crew                         | 2                |                          |  |  |  |
| Speed                        | 30 Knots         |                          |  |  |  |
| ow Season<br>May, October    |                  | Per Week €9,800          |  |  |  |
| Mid Season<br>une, September |                  | Per Week €10,500         |  |  |  |
| ligh Season<br>luly, August  |                  | Per Week <b>€11,90</b> ( |  |  |  |

## Features





































































| Specifications                      |  |
|-------------------------------------|--|
| Built / Refit<br>2008 / 2015        |  |
| Builder FAIRLINE YACHTS             |  |
| Base Port Athens                    |  |
| Length 15.7 m / 51.0 ft             |  |
| Beam 6.12 m / 20 ft                 |  |
| Draft 1.07 m / 4 ft                 |  |
| Speed 30 Knots                      |  |
| Fuel Consumption 240 It at cruising |  |

# Accommodation

| Cabins                             |  |  |
|------------------------------------|--|--|
| 1 Master, 2 Twin                   |  |  |
| Guests                             |  |  |
| 6                                  |  |  |
| Crew                               |  |  |
| 2