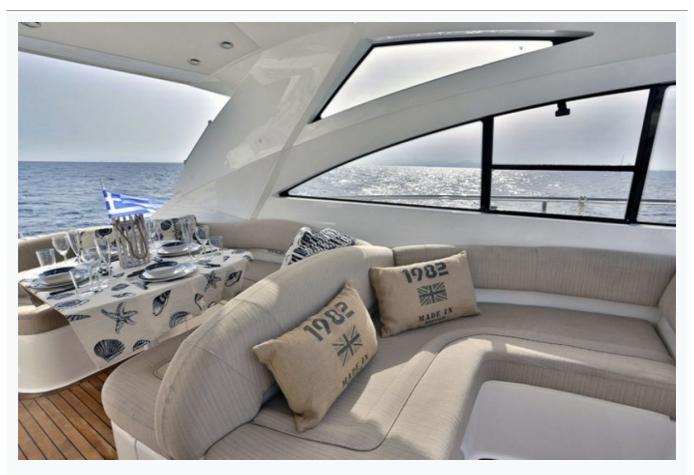

## Features

| Specifications                      |  |
|-------------------------------------|--|
| Built / Refit<br>2008 / 2015        |  |
| Builder FAIRLINE YACHTS             |  |
| Base Port Athens                    |  |
| Length 15.7 m / 51.0 ft             |  |
| Beam 6.12 m / 20 ft                 |  |
| Draft 1.07 m / 4 ft                 |  |
| Speed 30 Knots                      |  |
| Fuel Consumption 240 It at cruising |  |

# Accommodation

| Cabins                             |  |  |
|------------------------------------|--|--|
| 1 Master, 2 Twin                   |  |  |
| Guests                             |  |  |
| 6                                  |  |  |
| Crew                               |  |  |
| 2                                  |  |  |
| Bathroom                           |  |  |
| Master ensuite + 1 bathroom shared |  |  |
| Toilet type                        |  |  |
| Electric vacuum flush              |  |  |
| Air-conditioning                   |  |  |
| Yes                                |  |  |