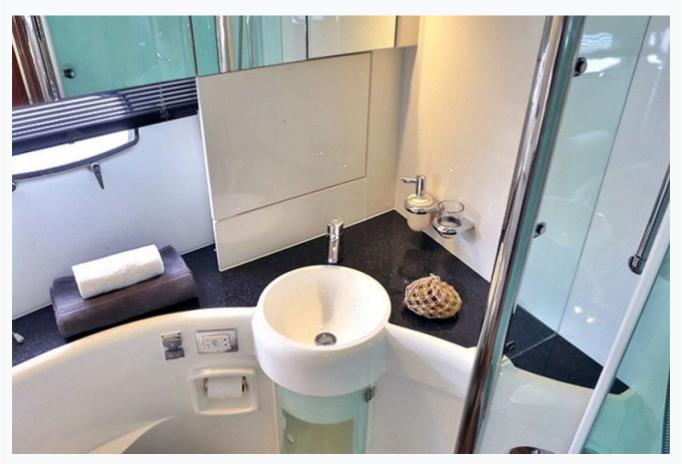

# Accommodation

| Cabins                             |  |  |
|------------------------------------|--|--|
| 1 Master, 2 Twin                   |  |  |
| Guests                             |  |  |
| 6                                  |  |  |
| Crew                               |  |  |
| 2                                  |  |  |
| Bathroom                           |  |  |
| Master ensuite + 1 bathroom shared |  |  |
| Toilet type                        |  |  |
| Electric vacuum flush              |  |  |
| Air-conditioning                   |  |  |
| Yes                                |  |  |