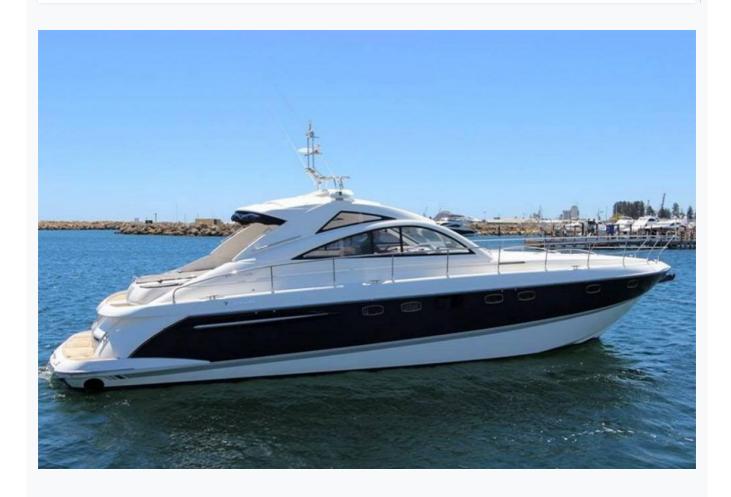

Athens

| Boat Details                 |                  |                          |  |  |  |
|------------------------------|------------------|--------------------------|--|--|--|
| Builder                      | FAIRLINE YACHTS  | FAIRLINE YACHTS          |  |  |  |
| Base Port                    | Athens           | Athens                   |  |  |  |
| Destination                  | N/A              | N/A                      |  |  |  |
| Length                       | 15.7 m / 51.0 ft |                          |  |  |  |
| Built / Refit                | 2008 / 2015      |                          |  |  |  |
| Cabins Total                 | 3                |                          |  |  |  |
| Cabins                       | 1 Master, 2 Twin |                          |  |  |  |
| Guests                       | 6                |                          |  |  |  |
| Crew                         | 2                |                          |  |  |  |
| Speed                        | 30 Knots         |                          |  |  |  |
| ow Season<br>May, October    |                  | Per Week €9,800          |  |  |  |
| Mid Season<br>une, September |                  | Per Week €10,500         |  |  |  |
| ligh Season<br>luly, August  |                  | Per Week <b>€11,90</b> ( |  |  |  |

## Features

| Specifications                      |  |
|-------------------------------------|--|
| Built / Refit<br>2008 / 2015        |  |
| Builder FAIRLINE YACHTS             |  |
| Base Port Athens                    |  |
| Length 15.7 m / 51.0 ft             |  |
| Beam 6.12 m / 20 ft                 |  |
| Draft 1.07 m / 4 ft                 |  |
| Speed 30 Knots                      |  |
| Fuel Consumption 240 It at cruising |  |