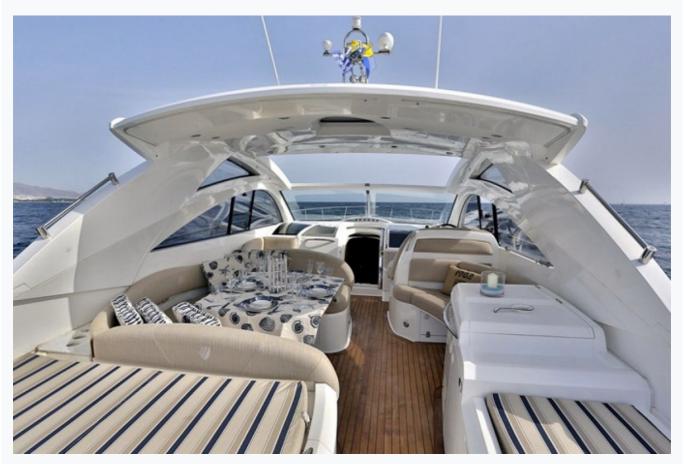

8 / 2015      |                          |  |  |  |
| Cabins Total                 | 3                |                          |  |  |  |
| Cabins                       | 1 Master, 2 Twin |                          |  |  |  |
| Guests                       | 6                |                          |  |  |  |
| Crew                         | 2                |                          |  |  |  |
| Speed                        | 30 Knots         |                          |  |  |  |
| ow Season<br>May, October    |                  | Per Week €9,800          |  |  |  |
| Mid Season<br>une, September |                  | Per Week €10,500         |  |  |  |
| ligh Season<br>luly, August  |                  | Per Week <b>€11,90</b> ( |  |  |  |

## Features





































































| Specifications                      |  |
|-------------------------------------|--|
| Built / Refit<br>2008 / 2015        |  |
| Builder FAIRLINE YACHTS             |  |
| Base Port Athens                    |  |
| Length 15.7 m / 51.0 ft             |  |
| Beam 6.12 m / 20 ft                 |  |
| Draft 1.07 m / 4 ft                 |  |
| Speed 30 Knots                      |  |
| Fuel Consumption 240 It at cruising |  |

# Accommodation

| Cabins                             |  |  |
|------------------------------------|--|--|
| 1 Master, 2 Twin                   |  |  |
| Guests                             |  |  |
| 6                                  |  |  |
| Crew                               |  |  |
| 2                                  |  |  |