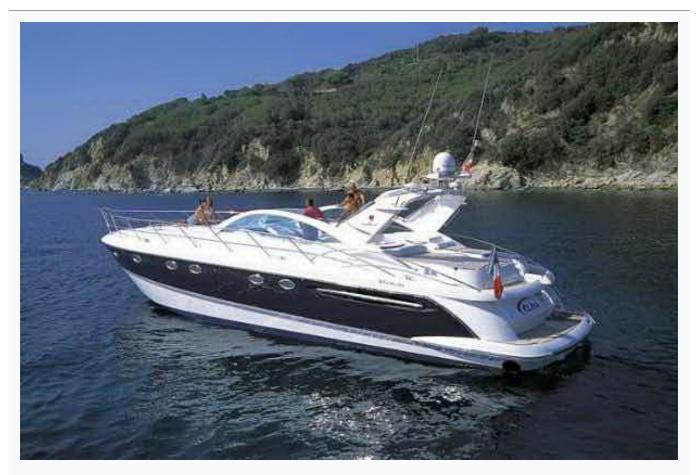

Athens

| Boat Details                 |                  |                          |  |  |  |
|------------------------------|------------------|--------------------------|--|--|--|
| Builder                      | FAIRLINE YACHTS  | FAIRLINE YACHTS          |  |  |  |
| Base Port                    | Athens           | Athens                   |  |  |  |
| Destination                  | N/A              | N/A                      |  |  |  |
| Length                       | 15.7 m / 51.0 ft |                          |  |  |  |
| Built / Refit                | 2008 / 2015      |                          |  |  |  |
| Cabins Total                 | 3                |                          |  |  |  |
| Cabins                       | 1 Master, 2 Twin |                          |  |  |  |
| Guests                       | 6                |                          |  |  |  |
| Crew                         | 2                |                          |  |  |  |
| Speed                        | 30 Knots         |                          |  |  |  |
| ow Season<br>May, October    |                  | Per Week €9,800          |  |  |  |
| Mid Season<br>une, September |                  | Per Week €10,500         |  |  |  |
| ligh Season<br>luly, August  |                  | Per Week <b>€11,90</b> ( |  |  |  |

## Features

| Specifications                      |  |
|-------------------------------------|--|
| Built / Refit<br>2008 / 2015        |  |
| Builder FAIRLINE YACHTS             |  |
| Base Port Athens                    |  |
| Length 15.7 m / 51.0 ft             |  |
| Beam 6.12 m / 20 ft                 |  |
| Draft 1.07 m / 4 ft                 |  |
| Speed 30 Knots                      |  |
| Fuel Consumption 240 It at cruising |  |

SANJE (Fairline Taga 52) 11/12 © Gala Yachting 2024