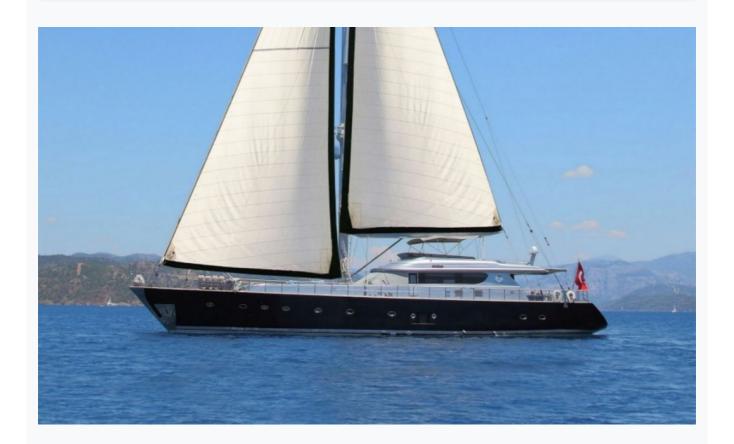

Gocek

| Boat Details                  |                            |                                  |
|-------------------------------|----------------------------|----------------------------------|
| Base Port                     | Gocek                      |                                  |
| Destination                   | Turkey                     |                                  |
| Length                        | 31.5 m / 103.0 ft          |                                  |
| Built / Refit                 | 2009                       |                                  |
| Cabins Total                  | 4                          |                                  |
| Cabins                        | 2 Master, 1 Double, 1 Twin |                                  |
| Guests                        | 8                          |                                  |
| Crew                          | 5                          |                                  |
| Speed                         | 10-12 Knots                |                                  |
| Low Season<br>May, October    |                            | Per Week <b>€35</b> ,000         |
| Mid Season<br>June, September |                            | Per Week <b>€38</b> , <b>500</b> |
| High Season<br>July, August   |                            | Per Week <b>€38,500</b>          |

## **Specifications**

| Built / Refit<br>2009                 |
|---------------------------------------|
| Base Port Gocek                       |
| Length 31.5 m / 103.0 ft              |
| Beam 7.6 m / 25 ft                    |
| Draft 3.2 m / 11 ft                   |
| Speed 10-12 Knots                     |
| Main Engine(s) D2866LE MAN 2 x 500 hp |
| Fuel Consumption 120 It at max speed  |
| Generator(s) Onan Marine 2 x 40 kVA   |
| Hull Laminated wood                   |
| Water Capacity 5,000 LT~              |