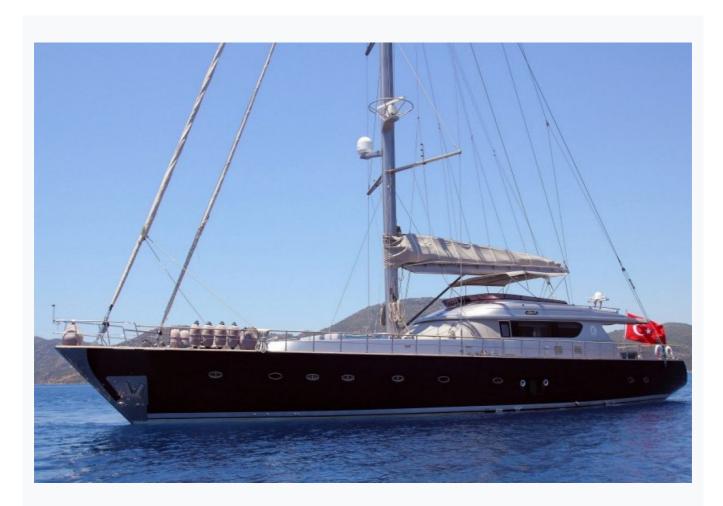

Gocek

| Boat Details                  |                            |                                  |
|-------------------------------|----------------------------|----------------------------------|
| Base Port                     | Gocek                      |                                  |
| Destination                   | Turkey                     |                                  |
| Length                        | 31.5 m / 103.0 ft          |                                  |
| Built / Refit                 | 2009                       |                                  |
| Cabins Total                  | 4                          |                                  |
| Cabins                        | 2 Master, 1 Double, 1 Twin |                                  |
| Guests                        | 8                          |                                  |
| Crew                          | 5                          |                                  |
| Speed                         | 10-12 Knots                |                                  |
| Low Season<br>May, October    |                            | Per Week <b>€35</b> ,000         |
| Mid Season<br>June, September |                            | Per Week <b>€38</b> , <b>500</b> |
| High Season<br>July, August   |                            | Per Week <b>€38,500</b>          |

## **Specifications**

| Built / Refit<br>2009                 |
|---------------------------------------|
| Base Port Gocek                       |
| Length 31.5 m / 103.0 ft              |
| Beam 7.6 m / 25 ft                    |
| Draft 3.2 m / 11 ft                   |
| Speed 10-12 Knots                     |
| Main Engine(s) D2866LE MAN 2 x 500 hp |
| Fuel Consumption 120 It at max speed  |
| Generator(s) Onan Marine 2 x 40 kVA   |
| Hull Laminated wood                   |
| Water Capacity 5,000 LT~              |