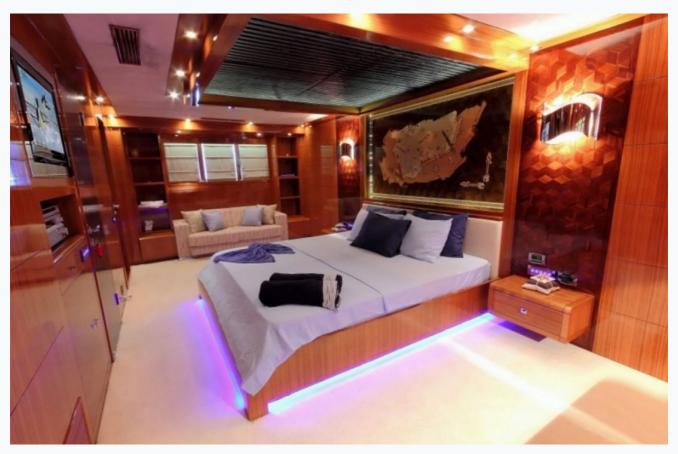

Accommodation

| Cabins 2 Master, 1 Double, 1 Twin  |
|------------------------------------|
| Guests                             |
| 8                                  |
| Crew 5                             |
| Bathroom Ensuite with shower cells |

Toilet type

Electric vacuum flush

Air-conditioning

Yes

TV System

In salon and all cabins

Music System

In salon, Deck speakers