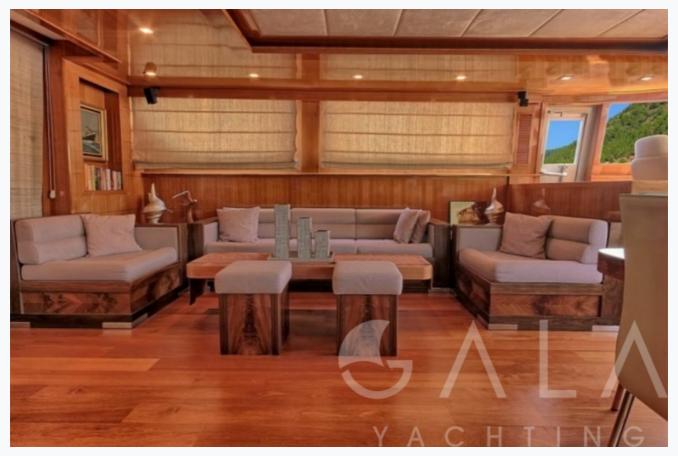

Total                  | 4                          |                                  |
| Cabins                        | 2 Master, 1 Double, 1 Twin |                                  |
| Guests                        | 8                          |                                  |
| Crew                          | 5                          |                                  |
| Speed                         | 10-12 Knots                |                                  |
| Low Season<br>May, October    |                            | Per Week <b>€35</b> ,000         |
| Mid Season<br>June, September |                            | Per Week <b>€38</b> , <b>500</b> |
| High Season<br>July, August   |                            | Per Week <b>€38,500</b>          |



# Features

































## **Specifications**

| Built / Refit<br>2009                 |
|---------------------------------------|
| Base Port Gocek                       |
| Length 31.5 m / 103.0 ft              |
| Beam 7.6 m / 25 ft                    |
| Draft 3.2 m / 11 ft                   |
| Speed 10-12 Knots                     |
| Main Engine(s) D2866LE MAN 2 x 500 hp |
| Fuel Consumption 120 It at max speed  |
| Generator(s) Onan Marine 2 x 40 kVA   |
| Hull Laminated wood                   |
| Water Capacity 5,000 LT~              |





Accommodation

| Cabins 2 Master, 1 Double, 1 Twin  |
|------------------------------------|
| Guests                             |
| 8                                  |
| Crew 5                             |
| Bathroom Ensuite with shower cells