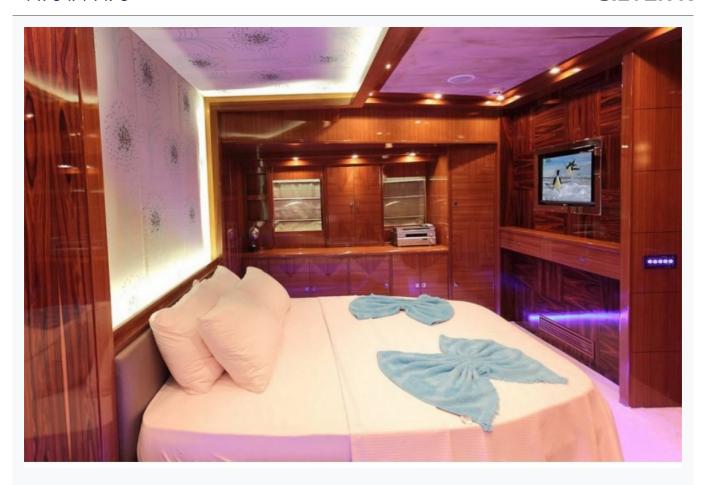

Accommodation

| Cabins 2 Master, 1 Double, 1 Twin  |
|------------------------------------|
| Guests                             |
| 8                                  |
| Crew 5                             |
| Bathroom Ensuite with shower cells |