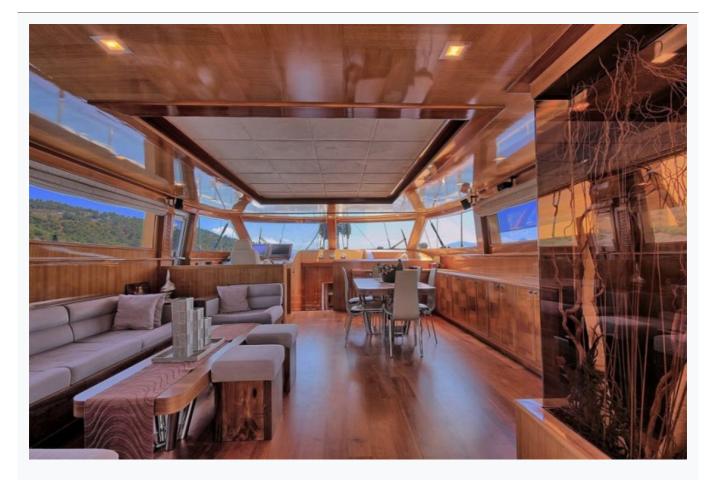

| 4                          |                                  |
| Cabins                        | 2 Master, 1 Double, 1 Twin |                                  |
| Guests                        | 8                          |                                  |
| Crew                          | 5                          |                                  |
| Speed                         | 10-12 Knots                |                                  |
| Low Season<br>May, October    |                            | Per Week <b>€35</b> ,000         |
| Mid Season<br>June, September |                            | Per Week <b>€38</b> , <b>500</b> |
| High Season<br>July, August   |                            | Per Week <b>€38,500</b>          |



# Features

































## **Specifications**

| Built / Refit<br>2009                 |
|---------------------------------------|
| Base Port Gocek                       |
| Length 31.5 m / 103.0 ft              |
| Beam 7.6 m / 25 ft                    |
| Draft 3.2 m / 11 ft                   |
| Speed 10-12 Knots                     |
| Main Engine(s) D2866LE MAN 2 x 500 hp |
| Fuel Consumption 120 It at max speed  |
| Generator(s) Onan Marine 2 x 40 kVA   |
| Hull Laminated wood                   |
| Water Capacity 5,000 LT~              |





Accommodation

| Cabins 2 Master, 1 Double, 1 Twin  |
|------------------------------------|
| Guests                             |
| 8                                  |
| Crew 5                             |
| Bathroom Ensuite with shower cells |

To