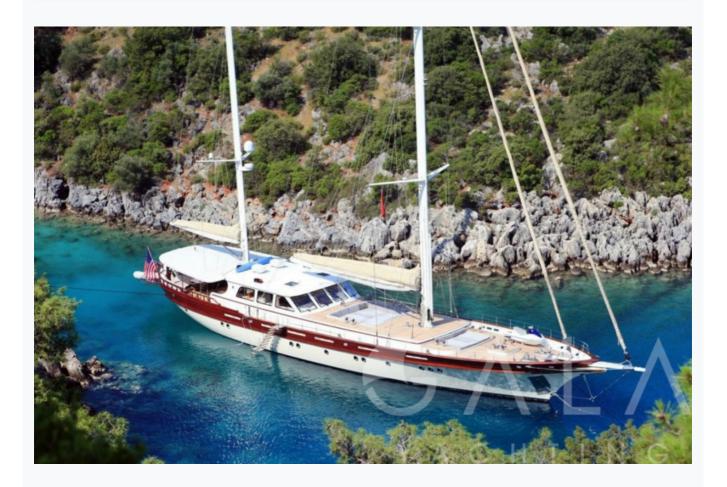

and cabins, etc., the crew's wages, food and the insurance of the yacht for marine risk and third party claims and the crew for employer's liability insurance.

**APA (Advance Provisioning Allowance):** The Charterer will be charged extra, at cost to the yacht, for all other expenses, which is covered by the APA, 20-40 % of the charter fee depending on the yacht and the charter period. These expenses include fuel for the yacht, fuel for the ski-boats or other tenders, food for the charterers, wines, beers, spirits and soft drinks for the Charterers, other consumable stores, berthing dues and other harbour charges away from the yacht's own berth, hire costs of special equipment placed on board at the request of the Charterer.

Crew's Gratuity is extra and usualy 5-10 % of the Charter Fee.