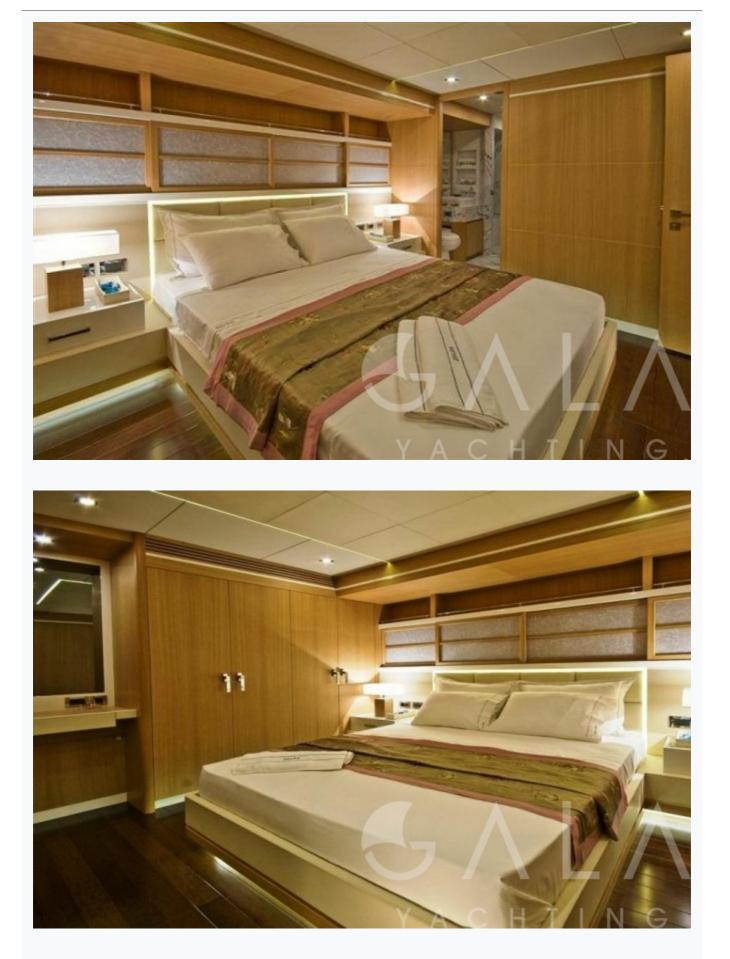

### Accommodation

| Cabins<br>1 Master, 4 Double                        |
|-----------------------------------------------------|
| Guests<br>10                                        |
| Crew<br>5                                           |
| Bathroom<br>Ensuite with shower cells               |
| Toilet type<br>Electric vacuum flush                |
| Air-conditioning<br>Yes                             |
| A/C Use during night<br>4 Hours                     |
| TV System<br>In salon and all cabins, Sattelite TV  |
| Music System<br>In salon, All cabins, Deck speakers |
| Other Equipment<br>DVD player                       |