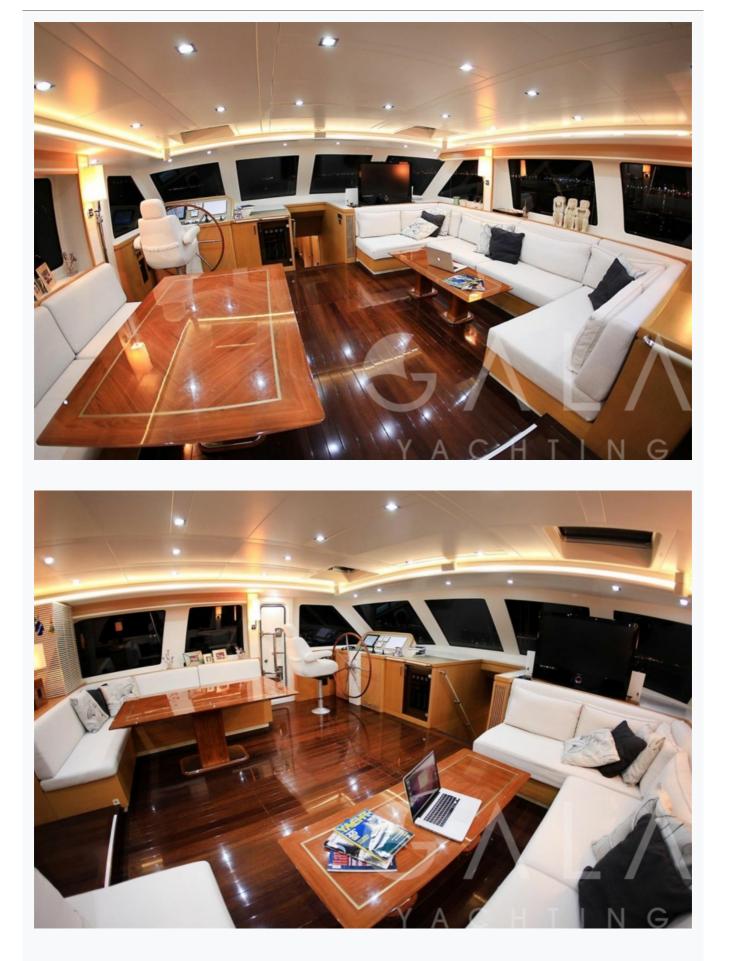

## Features

### Accommodation

| Cabins<br>1 Master, 4 Double                        |
|-----------------------------------------------------|
| Guests<br>10                                        |
| Crew<br>5                                           |
| Bathroom<br>Ensuite with shower cells               |
| Toilet type<br>Electric vacuum flush                |
| Air-conditioning<br>Yes                             |
| A/C Use during night<br>4 Hours                     |
| TV System<br>In salon and all cabins, Sattelite TV  |
| Music System<br>In salon, All cabins, Deck speakers |
| Other Equipment<br>DVD player                       |