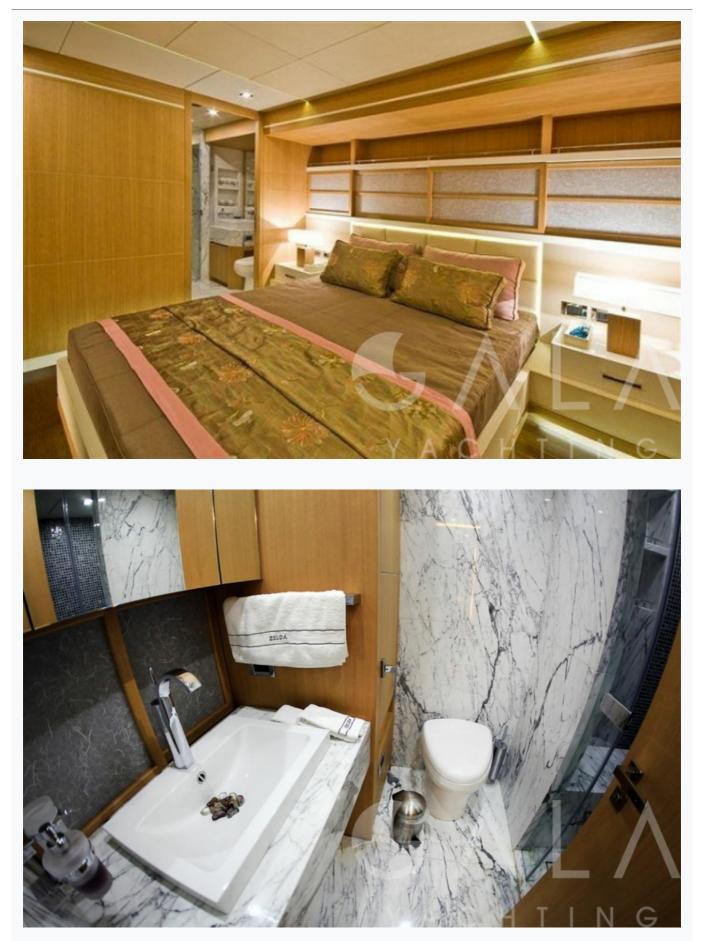

### Accommodation

| Cabins<br>1 Master, 4 Double                        |
|-----------------------------------------------------|
| Guests<br>10                                        |
| Crew<br>5                                           |
| Bathroom<br>Ensuite with shower cells               |
| Toilet type<br>Electric vacuum flush                |
| Air-conditioning<br>Yes                             |
| A/C Use during night<br>4 Hours                     |
| TV System<br>In salon and all cabins, Sattelite TV  |
| Music System<br>In salon, All cabins, Deck speakers |
| Other Equipment<br>DVD player                       |