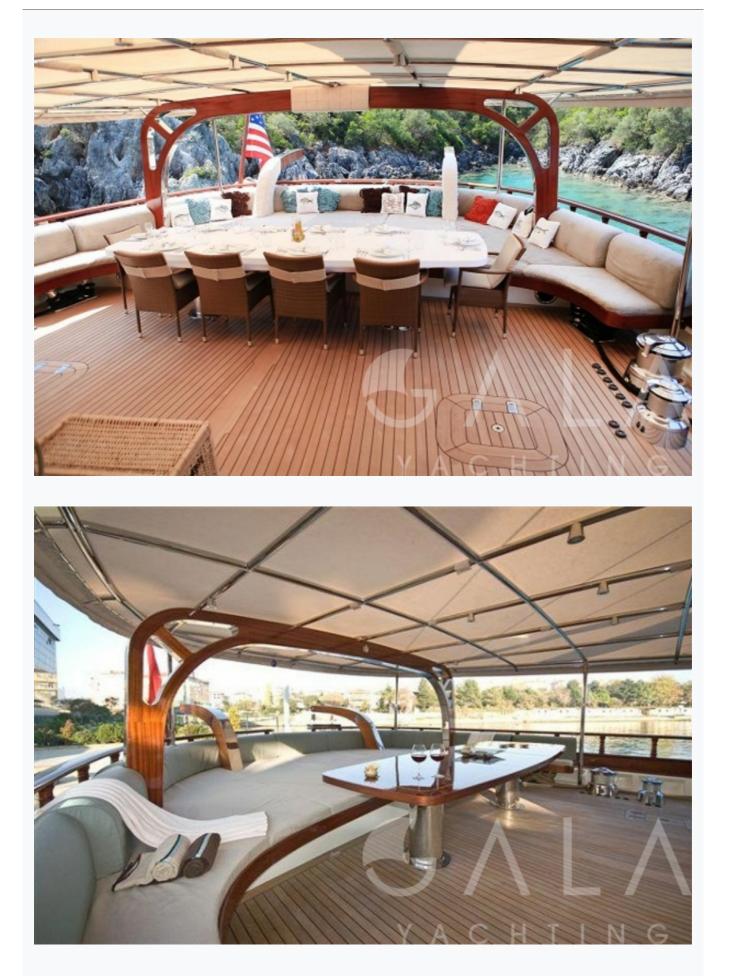

### Accommodation

| Cabins<br>1 Master, 4 Double                        |
|-----------------------------------------------------|
| Guests<br>10                                        |
| Crew<br>5                                           |
| Bathroom<br>Ensuite with shower cells               |
| Toilet type<br>Electric vacuum flush                |
| Air-conditioning<br>Yes                             |
| A/C Use during night<br>4 Hours                     |
| TV System<br>In salon and all cabins, Sattelite TV  |
| Music System<br>In salon, All cabins, Deck speakers |
| Other Equipment<br>DVD player                       |