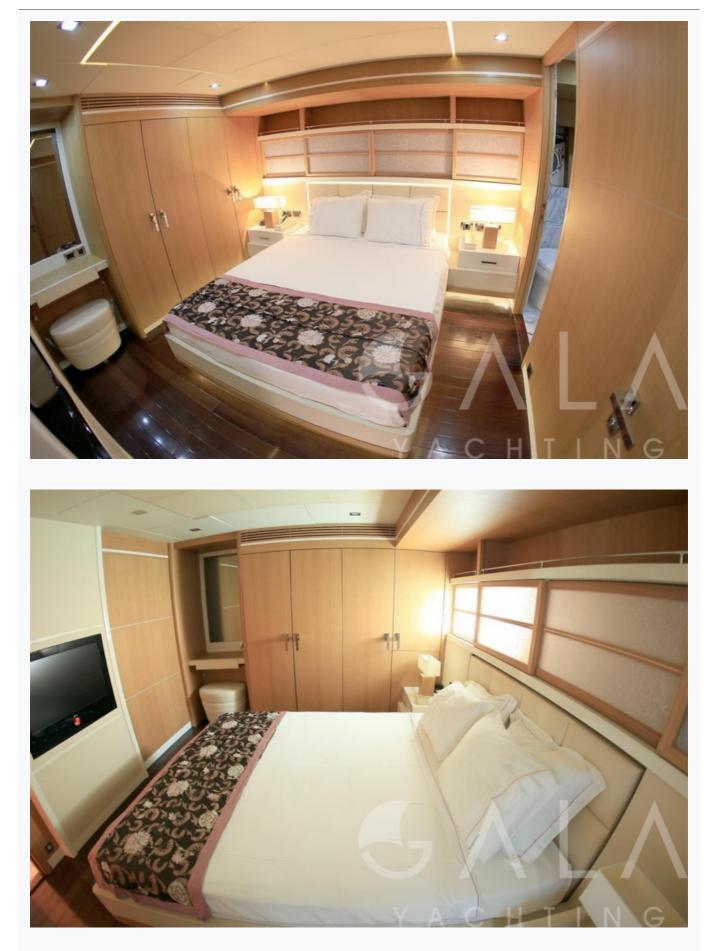

### Accommodation

| Cabins<br>1 Master, 4 Double                        |
|-----------------------------------------------------|
| Guests<br>10                                        |
| Crew<br>5                                           |
| Bathroom<br>Ensuite with shower cells               |
| Toilet type<br>Electric vacuum flush                |
| Air-conditioning<br>Yes                             |
| A/C Use during night<br>4 Hours                     |
| TV System<br>In salon and all cabins, Sattelite TV  |
| Music System<br>In salon, All cabins, Deck speakers |
| Other Equipment<br>DVD player                       |