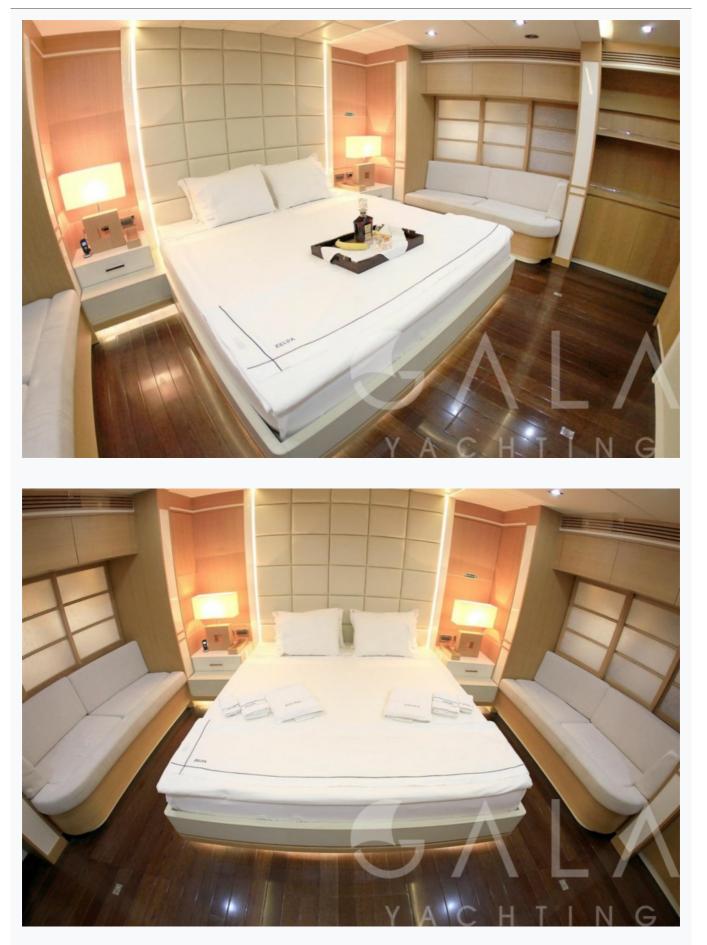

### Accommodation

| Cabins<br>1 Master, 4 Double                        |
|-----------------------------------------------------|
| Guests<br>10                                        |
| Crew<br>5                                           |
| Bathroom<br>Ensuite with shower cells               |
| Toilet type<br>Electric vacuum flush                |
| Air-conditioning<br>Yes                             |
| A/C Use during night<br>4 Hours                     |
| TV System<br>In salon and all cabins, Sattelite TV  |
| Music System<br>In salon, All cabins, Deck speakers |
| Other Equipment<br>DVD player                       |