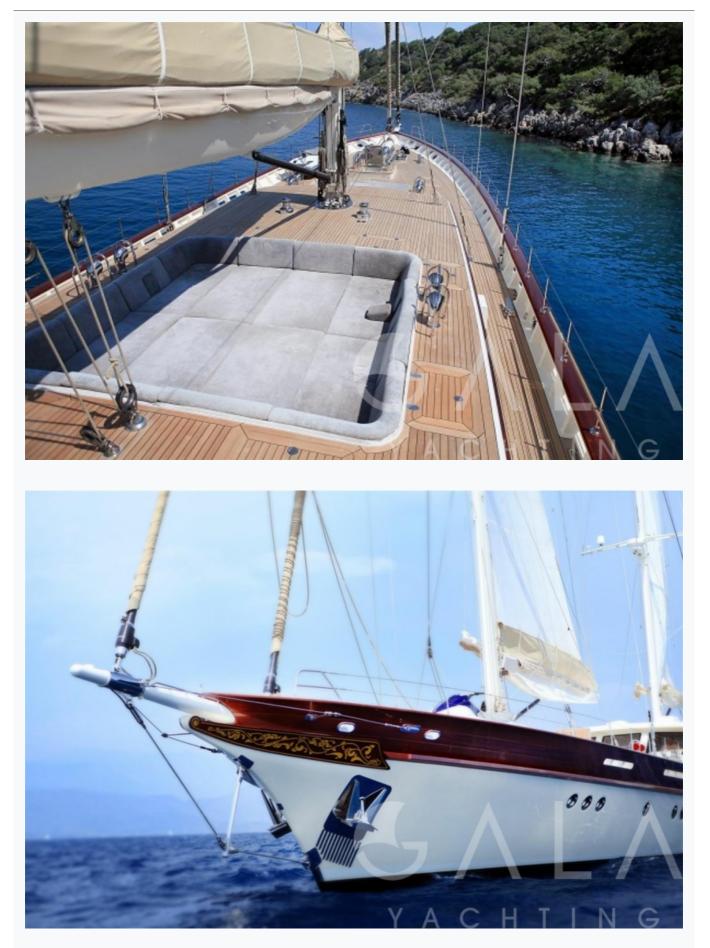

m / 133.0 ft  |                         |
| Built / Refit                 | 2010               |                         |
| Cabins Total                  | 5                  |                         |
| Cabins                        | 1 Master, 4 Double |                         |
| Guests                        | 10                 |                         |
| Crew                          | 5                  |                         |
| Speed                         | 11-13 Knots        |                         |
| Low Season<br>May, October    |                    | Per Week <b>€44,800</b> |
| Mid Season<br>June, September |                    | Per Week <b>€56,000</b> |
| High Season<br>July, August   |                    | Per Week <b>€63,000</b> |



## Features































## ZELDA









ZELDA





# Specifications

| Built / Refit<br>2010                     |
|-------------------------------------------|
| Builder<br>ISTANBUL SHIPYARD              |
| Base Port<br>Bodrum                       |
| Length<br>40.4 m / 133.0 ft               |
| Beam<br>8.2 m / 27 ft                     |
| Draft<br>0 m / 0 ft                       |
| Speed<br>11-13 Knots                      |
| Main Engine(s)<br>2 X 430 HP SCANIA       |
| Generator(s)<br>1 X 27.5 KWA / 1 X 40 KWA |



### Accommodation

| Cabins<br>1 Master, 4 Double                        |
|-----------------------------------------------------|
| Guests<br>10                                        |
| Crew<br>5                                           |
| Bathroom<br>Ensuite with sh