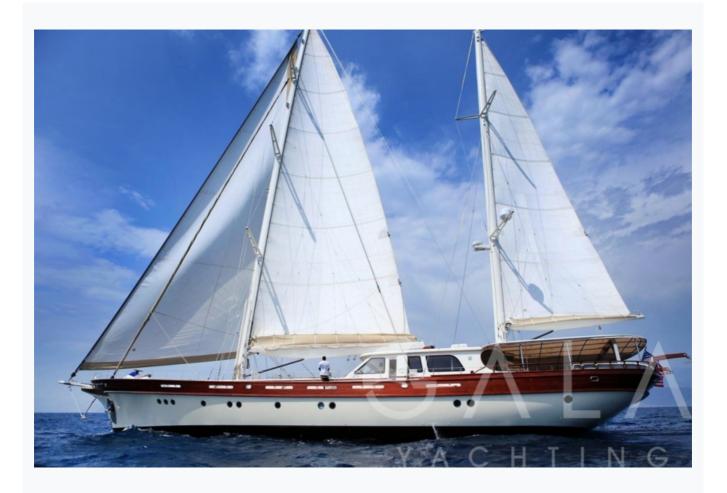

### **Boat Details**

| Builder                       | ISTANBUL SHIPYARD  |                         |
|-------------------------------|--------------------|-------------------------|
| Base Port                     | Bodrum             |                         |
| Destination                   | Turkey             |                         |
| Length                        | 40.4 m / 133.0 ft  |                         |
| Built / Refit                 | 2010               |                         |
| Cabins Total                  | 5                  |                         |
| Cabins                        | 1 Master, 4 Double |                         |
| Guests                        | 10                 |                         |
| Crew                          | 5                  |                         |
| Speed                         | 11-13 Knots        |                         |
| Low Season<br>May, October    |                    | Per Week <b>€44,800</b> |
| Mid Season<br>June, September |                    | Per Week <b>€56,000</b> |
| High Season<br>July, August   |                    | Per Week <b>€63,000</b> |

# Specifications

| Built / Refit<br>2010                     |
|-------------------------------------------|
| Builder<br>ISTANBUL SHIPYARD              |
| Base Port<br>Bodrum                       |
| Length<br>40.4 m / 133.0 ft               |
| Beam<br>8.2 m / 27 ft                     |
| Draft<br>0 m / 0 ft                       |
| Speed<br>11-13 Knots                      |
| Main Engine(s)<br>2 X 430 HP SCANIA       |
| Generator(s)<br>1 X 27.5 KWA / 1 X 40 KWA |