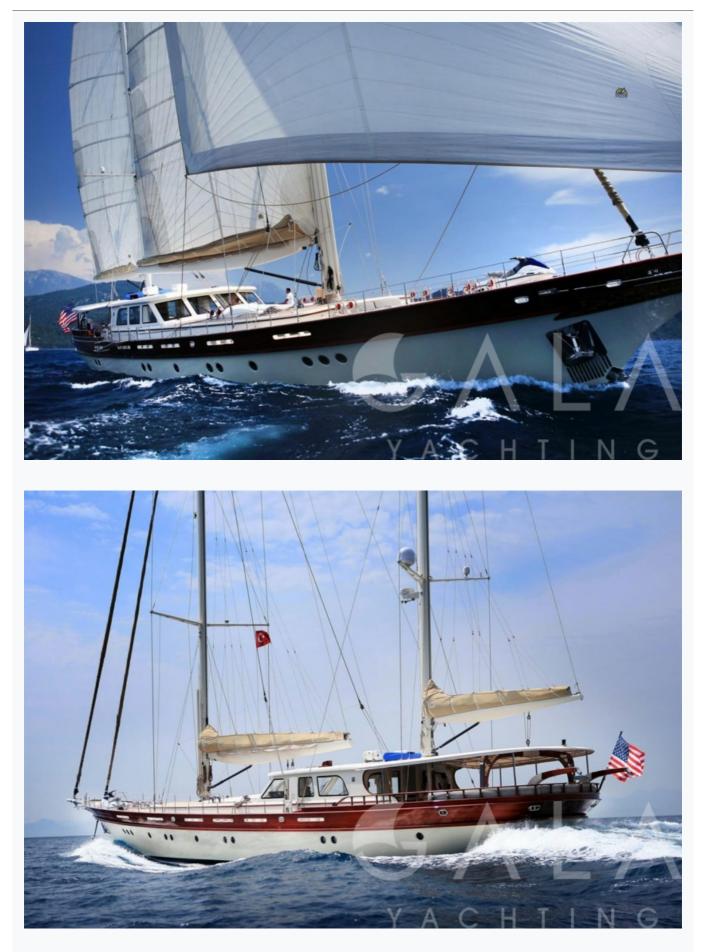

## ZELDA

ZELDA

# Specifications

| Built / Refit<br>2010                     |
|-------------------------------------------|
| Builder<br>ISTANBUL SHIPYARD              |
| Base Port<br>Bodrum                       |
| Length<br>40.4 m / 133.0 ft               |
| Beam<br>8.2 m / 27 ft                     |
| Draft<br>0 m / 0 ft                       |
| Speed<br>11-13 Knots                      |
| Main Engine(s)<br>2 X 430 HP SCANIA       |
| Generator(s)<br>1 X 27.5 KWA / 1 X 40 KWA |