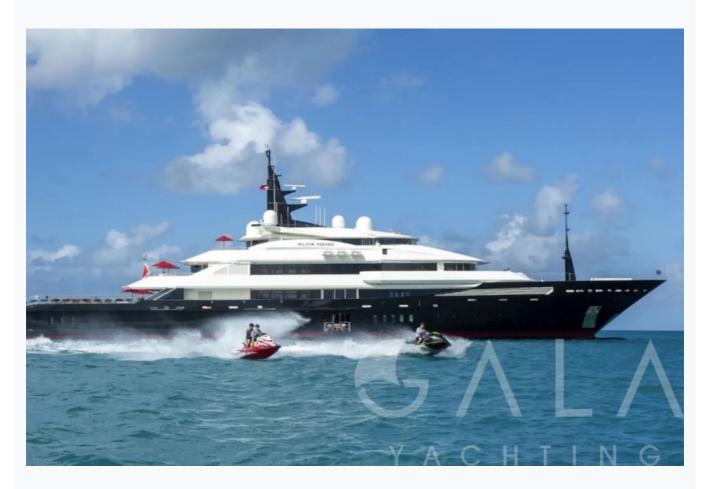

ALFA NERO (Oceanco 82M) 1/21 © Gala Yachting 2025

# ALFA NERO (Oceanco 82M)

| Builder                   | OCEANCO                                                                                                                                                                                                                                                                                  |  |  |  |  |  |
|---------------------------|------------------------------------------------------------------------------------------------------------------------------------------------------------------------------------------------------------------------------------------------------------------------------------------|--|--|--|--|--|
| Destination               | Turkey, Croatia, Cyclades, Italy, France, Spain, Greece, Monaco                                                                                                                                                                                                                          |  |  |  |  |  |
| Length                    | 82.0 m / 269.1 ft                                                                                                                                                                                                                                                                        |  |  |  |  |  |
| Built / Refit             | 2007 / 2024                                                                                                                                                                                                                                                                              |  |  |  |  |  |
| Cabins Total              | 7                                                                                                                                                                                                                                                                                        |  |  |  |  |  |
| Cabins                    | 1 Master, 2 Vip, 2 Double, 2 Twin                                                                                                                                                                                                                                                        |  |  |  |  |  |
| Guests                    | 12                                                                                                                                                                                                                                                                                       |  |  |  |  |  |
| Crew                      | 27                                                                                                                                                                                                                                                                                       |  |  |  |  |  |
| Speed                     | 14-20 Knots                                                                                                                                                                                                                                                                              |  |  |  |  |  |
| Key Features              | Zero Speed Stabilizers   Fabulous Jacuzzi on Sundeck   State-of-the-art gym facilities   Cinema   Beach Club   Vast collection of water toys and tenders   Elevator   Upper deck master suite with private deck and Jacuzzi   Pool on Deck   Grand Piano in Salon   Steam Shower   Sauna |  |  |  |  |  |
| ow Seaso<br>May, October  | on<br>Per Week €812,50                                                                                                                                                                                                                                                                   |  |  |  |  |  |
| Mid Seaso<br>une, Septemb |                                                                                                                                                                                                                                                                                          |  |  |  |  |  |

# ALFA NERO (Oceanco 82M)

| Specifications                           |  |
|------------------------------------------|--|
| Built / Refit<br>2007 / 2024             |  |
| Builder<br>OCEANCO                       |  |
| Length<br>82.0 m / 269.1 ft              |  |
| Beam<br>14.02 m / 46.01 ft               |  |
| Draft 3.66 m / 12.01 ft                  |  |
| Speed 14-20 Knots                        |  |
| Main Engine(s) 2 x MTU 4,680hp / 3,492kW |  |
| Hull<br>Steel                            |  |
|                                          |  |