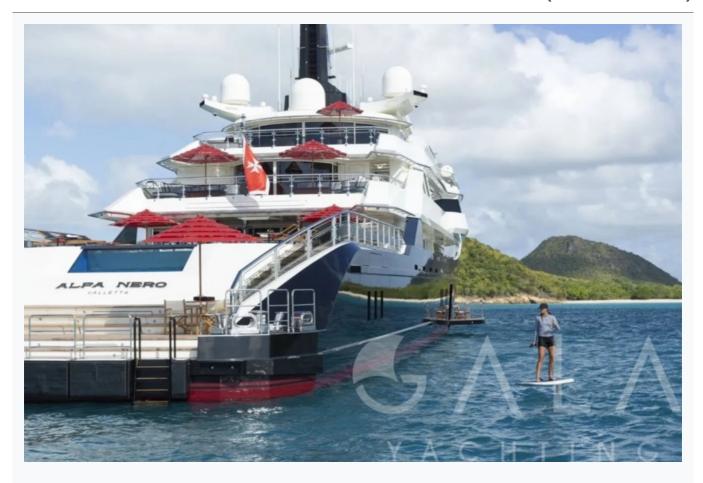

# ALFA NERO (Oceanco 82M)

| Builder                   | OCEANCO                                                                                                                                                                                                                                                                                  |  |  |  |  |  |
|---------------------------|------------------------------------------------------------------------------------------------------------------------------------------------------------------------------------------------------------------------------------------------------------------------------------------|--|--|--|--|--|
| Destination               | Turkey, Croatia, Cyclades, Italy, France, Spain, Greece, Monaco                                                                                                                                                                                                                          |  |  |  |  |  |
| Length                    | 82.0 m / 269.1 ft                                                                                                                                                                                                                                                                        |  |  |  |  |  |
| Built / Refit             | 2007 / 2024                                                                                                                                                                                                                                                                              |  |  |  |  |  |
| Cabins Total              | 7                                                                                                                                                                                                                                                                                        |  |  |  |  |  |
| Cabins                    | 1 Master, 2 Vip, 2 Double, 2 Twin                                                                                                                                                                                                                                                        |  |  |  |  |  |
| Guests                    | 12                                                                                                                                                                                                                                                                                       |  |  |  |  |  |
| Crew                      | 27                                                                                                                                                                                                                                                                                       |  |  |  |  |  |
| Speed                     | 14-20 Knots                                                                                                                                                                                                                                                                              |  |  |  |  |  |
| Key Features              | Zero Speed Stabilizers   Fabulous Jacuzzi on Sundeck   State-of-the-art gym facilities   Cinema   Beach Club   Vast collection of water toys and tenders   Elevator   Upper deck master suite with private deck and Jacuzzi   Pool on Deck   Grand Piano in Salon   Steam Shower   Sauna |  |  |  |  |  |
| ow Seaso<br>May, October  | on<br>Per Week €812,50                                                                                                                                                                                                                                                                   |  |  |  |  |  |
| Mid Seaso<br>une, Septemb |                                                                                                                                                                                                                                                                                          |  |  |  |  |  |

## Water Toys

FunAir Slide (bow-to-sea) | FunAir BigAir Blob | Jellyfish sea pool (4x4m) | Inflatable stern platform (2x4m) with Jetski docks | 4 x Yamaha WaveRunners | 1 x Lift e-Foil board | 2 x TKO Type-001 Jetboards | 2 x F5SR Seabobs | 4 x SuBlue Mix Pro Underwater Scooters | 3 x Wakeboards | 2 x Wakeskates | 1 x Kneeboard | 5 x sets of Waterskis (variety of abilities and sizes incl. training) | 1 x Slalom waterski | 3 x JOBE Skimboards (2 adult + 1 child) | 2 x Stand-Up Paddleboards | 4 x 2-person kayaks (inflatable) | Multitude of inflatable pool/water toys for all ages | 5 x Inflatable kids' pools | 5 x Kickboards | Selection of towable toys (1, 4 & 5 pax) | Beach guest setup with chairs, tables, gazebos, beanbags, etc