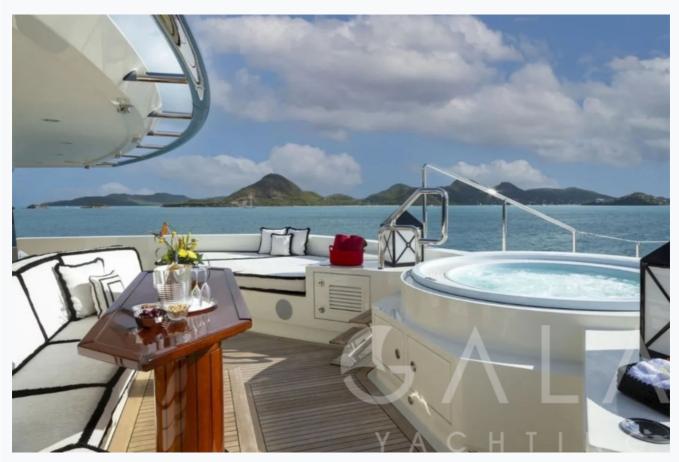

# ALFA NERO (Oceanco 82M)

| Builder                   | OCEANCO                                                                                                                                                                                                                                                                                  |  |  |  |  |  |
|---------------------------|------------------------------------------------------------------------------------------------------------------------------------------------------------------------------------------------------------------------------------------------------------------------------------------|--|--|--|--|--|
| Destination               | Turkey, Croatia, Cyclades, Italy, France, Spain, Greece, Monaco                                                                                                                                                                                                                          |  |  |  |  |  |
| Length                    | 82.0 m / 269.1 ft                                                                                                                                                                                                                                                                        |  |  |  |  |  |
| Built / Refit             | 2007 / 2024                                                                                                                                                                                                                                                                              |  |  |  |  |  |
| Cabins Total              | 7                                                                                                                                                                                                                                                                                        |  |  |  |  |  |
| Cabins                    | 1 Master, 2 Vip, 2 Double, 2 Twin                                                                                                                                                                                                                                                        |  |  |  |  |  |
| Guests                    | 12                                                                                                                                                                                                                                                                                       |  |  |  |  |  |
| Crew                      | 27                                                                                                                                                                                                                                                                                       |  |  |  |  |  |
| Speed                     | 14-20 Knots                                                                                                                                                                                                                                                                              |  |  |  |  |  |
| Key Features              | Zero Speed Stabilizers   Fabulous Jacuzzi on Sundeck   State-of-the-art gym facilities   Cinema   Beach Club   Vast collection of water toys and tenders   Elevator   Upper deck master suite with private deck and Jacuzzi   Pool on Deck   Grand Piano in Salon   Steam Shower   Sauna |  |  |  |  |  |
| ow Seaso<br>May, October  | on<br>Per Week €812,50                                                                                                                                                                                                                                                                   |  |  |  |  |  |
| Mid Seaso<br>une, Septemb |                                                                                                                                                                                                                                                                                          |  |  |  |  |  |

## Water Toys

FunAir Slide (bow-to-sea) | FunAir BigAir Blob | Jellyfish sea pool (4x4m) | Inflatable stern platform (2x4m) with Jetski docks | 4 x Yamaha WaveRunners | 1 x Lift e-Foil board | 2 x TKO Type-001 Jetboards | 2 x F5SR Seabobs | 4 x SuBlue Mix Pro Underwater Scooters | 3 x Wakeboards | 2 x Wakeskates | 1 x Kneeboard | 5 x sets of Waterskis (variety of abilities and sizes incl. training) | 1 x Slalom waterski | 3 x JOBE Skimboards (2 adult + 1 child) | 2 x Stand-Up Paddleboards | 4 x 2-person kayaks (inflatable) | Multitude of inflatable pool/water toys for all ages | 5 x Inflatable kids' pools | 5 x Kickboards | Selection of towable toys (1, 4 & 5 pax) | Beach guest setup with chairs, tables, gazebos, beanbags, etc