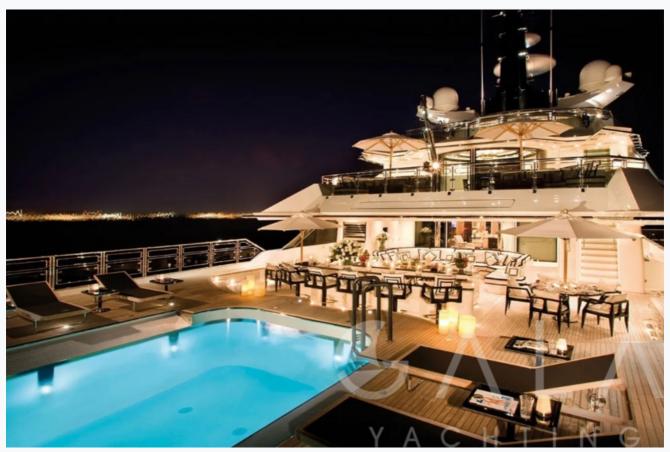

# ALFA NERO (Oceanco 82M)

| Builder                   | OCEANCO                                                                                                                                                                                                                                                                                  |  |  |  |  |  |
|---------------------------|------------------------------------------------------------------------------------------------------------------------------------------------------------------------------------------------------------------------------------------------------------------------------------------|--|--|--|--|--|
| Destination               | Turkey, Croatia, Cyclades, Italy, France, Spain, Greece, Monaco                                                                                                                                                                                                                          |  |  |  |  |  |
| Length                    | 82.0 m / 269.1 ft                                                                                                                                                                                                                                                                        |  |  |  |  |  |
| Built / Refit             | 2007 / 2024                                                                                                                                                                                                                                                                              |  |  |  |  |  |
| Cabins Total              | 7                                                                                                                                                                                                                                                                                        |  |  |  |  |  |
| Cabins                    | 1 Master, 2 Vip, 2 Double, 2 Twin                                                                                                                                                                                                                                                        |  |  |  |  |  |
| Guests                    | 12                                                                                                                                                                                                                                                                                       |  |  |  |  |  |
| Crew                      | 27                                                                                                                                                                                                                                                                                       |  |  |  |  |  |
| Speed                     | 14-20 Knots                                                                                                                                                                                                                                                                              |  |  |  |  |  |
| Key Features              | Zero Speed Stabilizers   Fabulous Jacuzzi on Sundeck   State-of-the-art gym facilities   Cinema   Beach Club   Vast collection of water toys and tenders   Elevator   Upper deck master suite with private deck and Jacuzzi   Pool on Deck   Grand Piano in Salon   Steam Shower   Sauna |  |  |  |  |  |
| ow Seaso<br>May, October  | on<br>Per Week €812,50                                                                                                                                                                                                                                                                   |  |  |  |  |  |
| Mid Seaso<br>une, Septemb |                                                                                                                                                                                                                                                                                          |  |  |  |  |  |

## Water Toys

FunAir Slide (bow-to-sea) | FunAir BigAir Blob | Jellyfish sea pool (4x4m) | Inflatable stern platform (2x4m) with Jetski docks | 4 x Yamaha WaveRunners | 1 x Lift e-Foil board | 2 x TKO Type-001 Jetboards | 2 x F5SR Seabobs | 4 x SuBlue Mix Pro Underwater Scooters | 3 x Wakeboards | 2 x Wakeskates | 1 x Kneeboard | 5 x sets of Waterskis (variety of abilities and sizes incl. training) | 1 x Slalom waterski | 3 x JOBE Skimboards (2 adult + 1 child) | 2 x Stand-Up Paddleboards | 4 x 2-person kayaks (inflatable) | Multitude of inflatable pool/water toys for all ages | 5 x Inflatable kids' pools | 5 x Kickboards | Selection of towable toys (1, 4 & 5 pax) | Beach guest setup with chairs, tables, gazebos, beanbags, etc