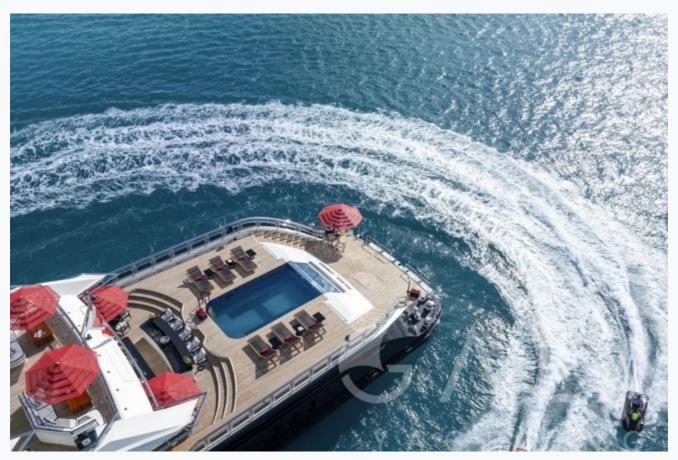

# ALFA NERO (Oceanco 82M)

| Builder                   | OCEANCO                                                                                                                                                                                                                                                                                  |  |  |  |  |  |
|---------------------------|------------------------------------------------------------------------------------------------------------------------------------------------------------------------------------------------------------------------------------------------------------------------------------------|--|--|--|--|--|
| Destination               | Turkey, Croatia, Cyclades, Italy, France, Spain, Greece, Monaco                                                                                                                                                                                                                          |  |  |  |  |  |
| Length                    | 82.0 m / 269.1 ft                                                                                                                                                                                                                                                                        |  |  |  |  |  |
| Built / Refit             | 2007 / 2024                                                                                                                                                                                                                                                                              |  |  |  |  |  |
| Cabins Total              | 7                                                                                                                                                                                                                                                                                        |  |  |  |  |  |
| Cabins                    | 1 Master, 2 Vip, 2 Double, 2 Twin                                                                                                                                                                                                                                                        |  |  |  |  |  |
| Guests                    | 12                                                                                                                                                                                                                                                                                       |  |  |  |  |  |
| Crew                      | 27                                                                                                                                                                                                                                                                                       |  |  |  |  |  |
| Speed                     | 14-20 Knots                                                                                                                                                                                                                                                                              |  |  |  |  |  |
| Key Features              | Zero Speed Stabilizers   Fabulous Jacuzzi on Sundeck   State-of-the-art gym facilities   Cinema   Beach Club   Vast collection of water toys and tenders   Elevator   Upper deck master suite with private deck and Jacuzzi   Pool on Deck   Grand Piano in Salon   Steam Shower   Sauna |  |  |  |  |  |
| ow Seaso<br>May, October  | on<br>Per Week €812,50                                                                                                                                                                                                                                                                   |  |  |  |  |  |
| Mid Seaso<br>une, Septemb |                                                                                                                                                                                                                                                                                          |  |  |  |  |  |