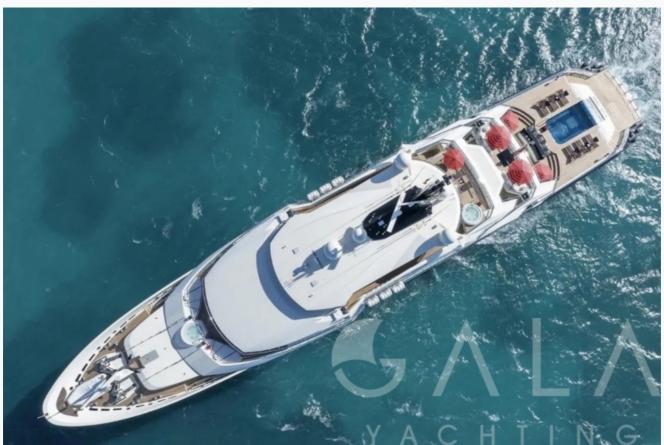

# ALFA NERO (Oceanco 82M)

| Builder                   | OCEANCO                                                                                                                                                                                                                                                                                  |  |  |  |  |  |
|---------------------------|------------------------------------------------------------------------------------------------------------------------------------------------------------------------------------------------------------------------------------------------------------------------------------------|--|--|--|--|--|
| Destination               | Turkey, Croatia, Cyclades, Italy, France, Spain, Greece, Monaco                                                                                                                                                                                                                          |  |  |  |  |  |
| Length                    | 82.0 m / 269.1 ft                                                                                                                                                                                                                                                                        |  |  |  |  |  |
| Built / Refit             | 2007 / 2024                                                                                                                                                                                                                                                                              |  |  |  |  |  |
| Cabins Total              | 7                                                                                                                                                                                                                                                                                        |  |  |  |  |  |
| Cabins                    | 1 Master, 2 Vip, 2 Double, 2 Twin                                                                                                                                                                                                                                                        |  |  |  |  |  |
| Guests                    | 12                                                                                                                                                                                                                                                                                       |  |  |  |  |  |
| Crew                      | 27                                                                                                                                                                                                                                                                                       |  |  |  |  |  |
| Speed                     | 14-20 Knots                                                                                                                                                                                                                                                                              |  |  |  |  |  |
| Key Features              | Zero Speed Stabilizers   Fabulous Jacuzzi on Sundeck   State-of-the-art gym facilities   Cinema   Beach Club   Vast collection of water toys and tenders   Elevator   Upper deck master suite with private deck and Jacuzzi   Pool on Deck   Grand Piano in Salon   Steam Shower   Sauna |  |  |  |  |  |
| ow Seaso<br>May, October  | on<br>Per Week €812,50                                                                                                                                                                                                                                                                   |  |  |  |  |  |
| Mid Seaso<br>une, Septemb |                                                                                                                                                                                                                                                                                          |  |  |  |  |  |

# ALFA NERO (Oceanco 82M)

| Specifications                           |  |
|------------------------------------------|--|
| Built / Refit<br>2007 / 2024             |  |
| Builder<br>OCEANCO                       |  |
| Length<br>82.0 m / 269.1 ft              |  |
| Beam<br>14.02 m / 46.01 ft               |  |
| Draft 3.66 m / 12.01 ft                  |  |
| Speed 14-20 Knots                        |  |
| Main Engine(s) 2 x MTU 4,680hp / 3,492kW |  |
| Hull<br>Steel                            |  |
|                                          |  |

## Accommodation

| Cabins 1 Master, 2 Vip, 2 Doubl | e, 2 Twin |  |  |
|---------------------------------|-----------|--|--|
| Guests<br>12                    |           |  |  |
| Crew<br>27                      |           |  |  |