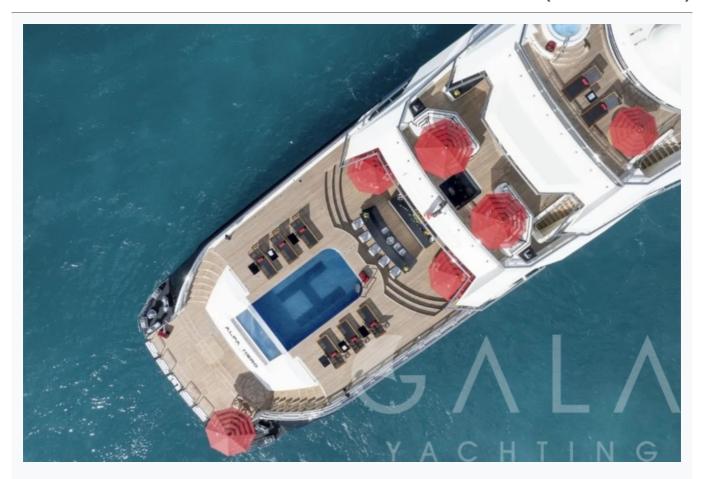

# ALFA NERO (Oceanco 82M)

| Builder                   | OCEANCO                                                                                                                                                                                                                                                                                  |  |  |  |  |  |
|---------------------------|------------------------------------------------------------------------------------------------------------------------------------------------------------------------------------------------------------------------------------------------------------------------------------------|--|--|--|--|--|
| Destination               | Turkey, Croatia, Cyclades, Italy, France, Spain, Greece, Monaco                                                                                                                                                                                                                          |  |  |  |  |  |
| Length                    | 82.0 m / 269.1 ft                                                                                                                                                                                                                                                                        |  |  |  |  |  |
| Built / Refit             | 2007 / 2024                                                                                                                                                                                                                                                                              |  |  |  |  |  |
| Cabins Total              | 7                                                                                                                                                                                                                                                                                        |  |  |  |  |  |
| Cabins                    | 1 Master, 2 Vip, 2 Double, 2 Twin                                                                                                                                                                                                                                                        |  |  |  |  |  |
| Guests                    | 12                                                                                                                                                                                                                                                                                       |  |  |  |  |  |
| Crew                      | 27                                                                                                                                                                                                                                                                                       |  |  |  |  |  |
| Speed                     | 14-20 Knots                                                                                                                                                                                                                                                                              |  |  |  |  |  |
| Key Features              | Zero Speed Stabilizers   Fabulous Jacuzzi on Sundeck   State-of-the-art gym facilities   Cinema   Beach Club   Vast collection of water toys and tenders   Elevator   Upper deck master suite with private deck and Jacuzzi   Pool on Deck   Grand Piano in Salon   Steam Shower   Sauna |  |  |  |  |  |
| ow Seaso<br>May, October  | on<br>Per Week €812,50                                                                                                                                                                                                                                                                   |  |  |  |  |  |
| Mid Seaso<br>une, Septemb |                                                                                                                                                                                                                                                                                          |  |  |  |  |  |