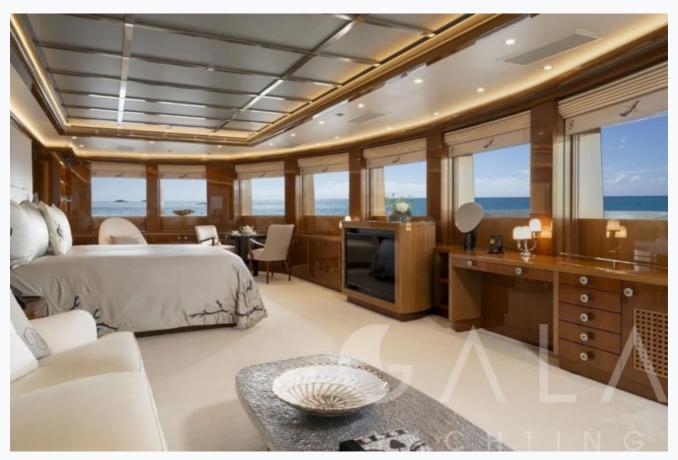

# ALFA NERO (Oceanco 82M)

| Builder                   | OCEANCO                                                                                                                                                                                                                                                                                  |  |  |  |  |  |
|---------------------------|------------------------------------------------------------------------------------------------------------------------------------------------------------------------------------------------------------------------------------------------------------------------------------------|--|--|--|--|--|
| Destination               | Turkey, Croatia, Cyclades, Italy, France, Spain, Greece, Monaco                                                                                                                                                                                                                          |  |  |  |  |  |
| Length                    | 82.0 m / 269.1 ft                                                                                                                                                                                                                                                                        |  |  |  |  |  |
| Built / Refit             | 2007 / 2024                                                                                                                                                                                                                                                                              |  |  |  |  |  |
| Cabins Total              | 7                                                                                                                                                                                                                                                                                        |  |  |  |  |  |
| Cabins                    | 1 Master, 2 Vip, 2 Double, 2 Twin                                                                                                                                                                                                                                                        |  |  |  |  |  |
| Guests                    | 12                                                                                                                                                                                                                                                                                       |  |  |  |  |  |
| Crew                      | 27                                                                                                                                                                                                                                                                                       |  |  |  |  |  |
| Speed                     | 14-20 Knots                                                                                                                                                                                                                                                                              |  |  |  |  |  |
| Key Features              | Zero Speed Stabilizers   Fabulous Jacuzzi on Sundeck   State-of-the-art gym facilities   Cinema   Beach Club   Vast collection of water toys and tenders   Elevator   Upper deck master suite with private deck and Jacuzzi   Pool on Deck   Grand Piano in Salon   Steam Shower   Sauna |  |  |  |  |  |
| ow Seaso<br>May, October  | on<br>Per Week €812,50                                                                                                                                                                                                                                                                   |  |  |  |  |  |
| Mid Seaso<br>une, Septemb |                                                                                                                                                                                                                                                                                          |  |  |  |  |  |

## Accommodation

| Cabins 1 Master, 2 Vip, 2 Doubl | e, 2 Twin |  |  |
|---------------------------------|-----------|--|--|
| Guests<br>12                    |           |  |  |
| Crew<br>27                      |           |  |  |