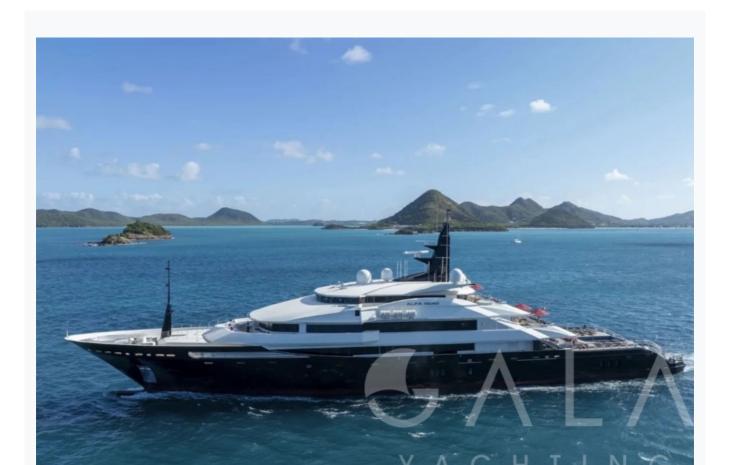

ALFA NERO (Oceanco 82M) 1/21 © Gala Yachting 2025

# ALFA NERO (Oceanco 82M)

| Builder                   | OCEANCO                                                                                                                                                                                                                                                                                  |  |  |  |  |  |
|---------------------------|------------------------------------------------------------------------------------------------------------------------------------------------------------------------------------------------------------------------------------------------------------------------------------------|--|--|--|--|--|
| Destination               | Turkey, Croatia, Cyclades, Italy, France, Spain, Greece, Monaco                                                                                                                                                                                                                          |  |  |  |  |  |
| Length                    | 82.0 m / 269.1 ft                                                                                                                                                                                                                                                                        |  |  |  |  |  |
| Built / Refit             | 2007 / 2024                                                                                                                                                                                                                                                                              |  |  |  |  |  |
| Cabins Total              | 7                                                                                                                                                                                                                                                                                        |  |  |  |  |  |
| Cabins                    | 1 Master, 2 Vip, 2 Double, 2 Twin                                                                                                                                                                                                                                                        |  |  |  |  |  |
| Guests                    | 12                                                                                                                                                                                                                                                                                       |  |  |  |  |  |
| Crew                      | 27                                                                                                                                                                                                                                                                                       |  |  |  |  |  |
| Speed                     | 14-20 Knots                                                                                                                                                                                                                                                                              |  |  |  |  |  |
| Key Features              | Zero Speed Stabilizers   Fabulous Jacuzzi on Sundeck   State-of-the-art gym facilities   Cinema   Beach Club   Vast collection of water toys and tenders   Elevator   Upper deck master suite with private deck and Jacuzzi   Pool on Deck   Grand Piano in Salon   Steam Shower   Sauna |  |  |  |  |  |
| ow Seaso<br>May, October  | on<br>Per Week €812,50                                                                                                                                                                                                                                                                   |  |  |  |  |  |
| Mid Seaso<br>une, Septemb |                                                                                                                                                                                                                                                                                          |  |  |  |  |  |