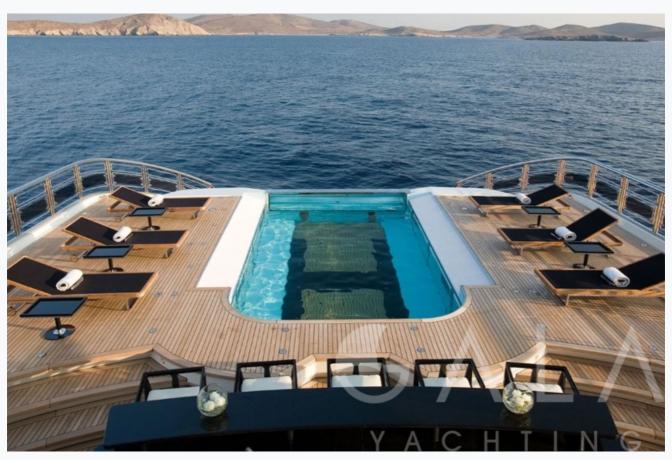

# ALFA NERO (Oceanco 82M)

| Builder                   | OCEANCO                                                                                                                                                                                                                                                                                  |  |  |  |  |  |
|---------------------------|------------------------------------------------------------------------------------------------------------------------------------------------------------------------------------------------------------------------------------------------------------------------------------------|--|--|--|--|--|
| Destination               | Turkey, Croatia, Cyclades, Italy, France, Spain, Greece, Monaco                                                                                                                                                                                                                          |  |  |  |  |  |
| Length                    | 82.0 m / 269.1 ft                                                                                                                                                                                                                                                                        |  |  |  |  |  |
| Built / Refit             | 2007 / 2024                                                                                                                                                                                                                                                                              |  |  |  |  |  |
| Cabins Total              | 7                                                                                                                                                                                                                                                                                        |  |  |  |  |  |
| Cabins                    | 1 Master, 2 Vip, 2 Double, 2 Twin                                                                                                                                                                                                                                                        |  |  |  |  |  |
| Guests                    | 12                                                                                                                                                                                                                                                                                       |  |  |  |  |  |
| Crew                      | 27                                                                                                                                                                                                                                                                                       |  |  |  |  |  |
| Speed                     | 14-20 Knots                                                                                                                                                                                                                                                                              |  |  |  |  |  |
| Key Features              | Zero Speed Stabilizers   Fabulous Jacuzzi on Sundeck   State-of-the-art gym facilities   Cinema   Beach Club   Vast collection of water toys and tenders   Elevator   Upper deck master suite with private deck and Jacuzzi   Pool on Deck   Grand Piano in Salon   Steam Shower   Sauna |  |  |  |  |  |
| ow Seaso<br>May, October  | on<br>Per Week €812,50                                                                                                                                                                                                                                                                   |  |  |  |  |  |
| Mid Seaso<br>une, Septemb |                                                                                                                                                                                                                                                                                          |  |  |  |  |  |