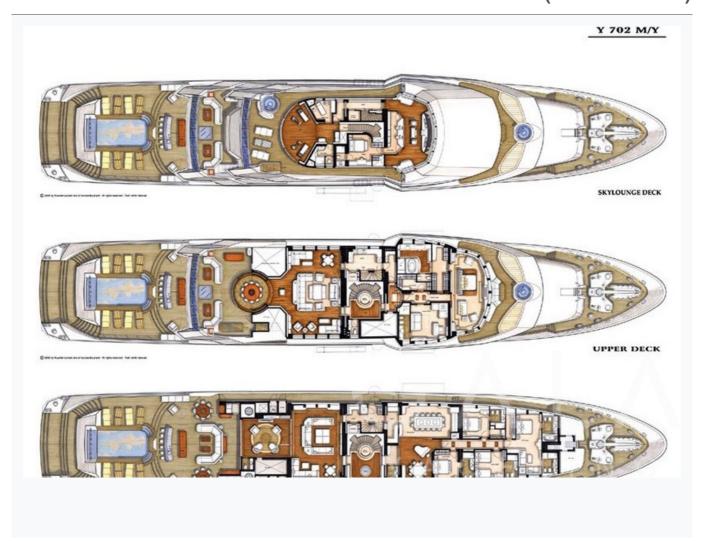

# ALFA NERO (Oceanco 82M)

| Builder                   | OCEANCO                                                                                                                                                                                                                                                                                  |  |  |  |  |  |
|---------------------------|------------------------------------------------------------------------------------------------------------------------------------------------------------------------------------------------------------------------------------------------------------------------------------------|--|--|--|--|--|
| Destination               | Turkey, Croatia, Cyclades, Italy, France, Spain, Greece, Monaco                                                                                                                                                                                                                          |  |  |  |  |  |
| Length                    | 82.0 m / 269.1 ft                                                                                                                                                                                                                                                                        |  |  |  |  |  |
| Built / Refit             | 2007 / 2024                                                                                                                                                                                                                                                                              |  |  |  |  |  |
| Cabins Total              | 7                                                                                                                                                                                                                                                                                        |  |  |  |  |  |
| Cabins                    | 1 Master, 2 Vip, 2 Double, 2 Twin                                                                                                                                                                                                                                                        |  |  |  |  |  |
| Guests                    | 12                                                                                                                                                                                                                                                                                       |  |  |  |  |  |
| Crew                      | 27                                                                                                                                                                                                                                                                                       |  |  |  |  |  |
| Speed                     | 14-20 Knots                                                                                                                                                                                                                                                                              |  |  |  |  |  |
| Key Features              | Zero Speed Stabilizers   Fabulous Jacuzzi on Sundeck   State-of-the-art gym facilities   Cinema   Beach Club   Vast collection of water toys and tenders   Elevator   Upper deck master suite with private deck and Jacuzzi   Pool on Deck   Grand Piano in Salon   Steam Shower   Sauna |  |  |  |  |  |
| ow Seaso<br>May, October  | on<br>Per Week €812,50                                                                                                                                                                                                                                                                   |  |  |  |  |  |
| Mid Seaso<br>une, Septemb |                                                                                                                                                                                                                                                                                          |  |  |  |  |  |

# ALFA NERO (Oceanco 82M)

| Specifications                           |  |
|------------------------------------------|--|
| Built / Refit<br>2007 / 2024             |  |
| Builder<br>OCEANCO                       |  |
| Length<br>82.0 m / 269.1 ft              |  |
| Beam<br>14.02 m / 46.01 ft               |  |
| Draft 3.66 m / 12.01 ft                  |  |
| Speed 14-20 Knots                        |  |
| Main Engine(s) 2 x MTU 4,680hp / 3,492kW |  |
| Hull<br>Steel                            |  |
|                                          |  |

## Accommodation

| Cabins 1 Master, 2 Vip, 2 Doubl | e, 2 Twin |  |  |
|---------------------------------|-----------|--|--|
| Guests<br>12                    |           |  |  |
| Crew<br>27                      |           |  |  |