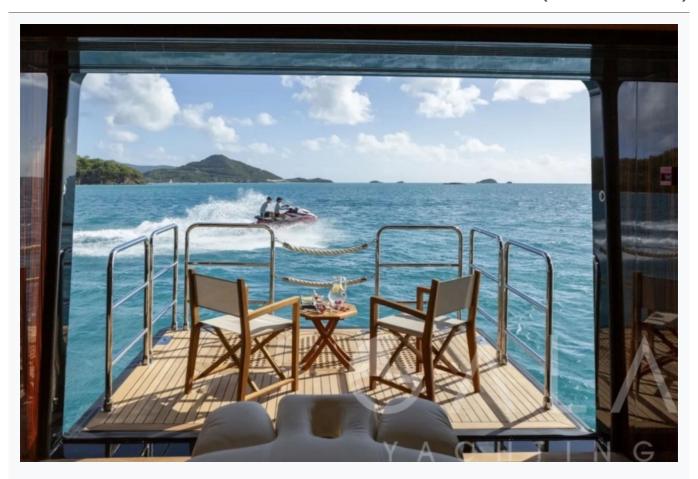

## Tenders & Toys

#### Tenders

Vanquish VQ45 (44.5ft / 13.45m) Chaseboat, Novurania LX 750 (24'11" / 7.5m) jet tender, Novurania Launch 750 (24'11" / 7.5m) inboard

## Water Toys

FunAir Slide (bow-to-sea) | FunAir BigAir Blob | Jellyfish sea pool (4x4m) | Inflatable stern platform (2x4m) with Jetski docks | 4 x Yamaha WaveRunners | 1 x Lift e-Foil board | 2 x TKO Type-001 Jetboards | 2 x F5SR Seabobs | 4 x SuBlue Mix Pro Underwater Scooters | 3 x Wakeboards | 2 x Wakeskates | 1 x Kneeboard | 5 x sets of Waterskis (variety of abilities and sizes incl. training) | 1 x Slalom waterski | 3 x JOBE Skimboards (2 adult + 1 child) | 2 x Stand-Up Paddleboards | 4 x 2-person kayaks (inflatable) | Multitude of inflatable pool/water toys for all ages | 5 x Inflatable kids' pools | 5 x Kickboards | Selection of towable toys (1, 4 & 5 pax) | Beach guest setup with chairs, tables, gazebos, beanbags, etc