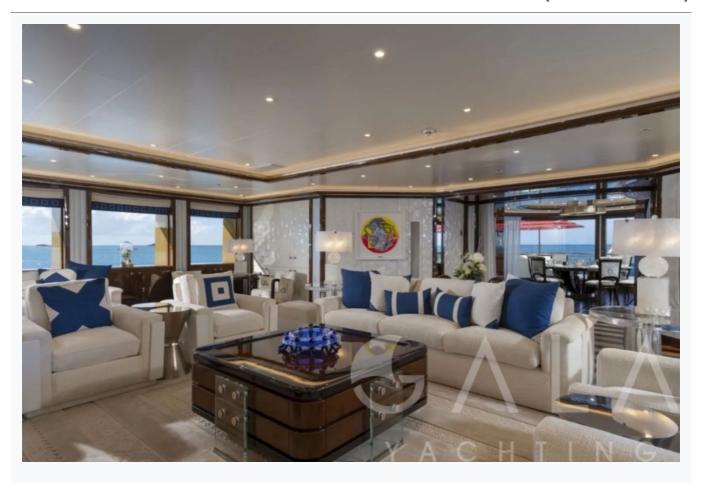

# ALFA NERO (Oceanco 82M)

| Builder                   | OCEANCO                                                                                                                                                                                                                                                                                  |  |  |  |  |  |
|---------------------------|------------------------------------------------------------------------------------------------------------------------------------------------------------------------------------------------------------------------------------------------------------------------------------------|--|--|--|--|--|
| Destination               | Turkey, Croatia, Cyclades, Italy, France, Spain, Greece, Monaco                                                                                                                                                                                                                          |  |  |  |  |  |
| Length                    | 82.0 m / 269.1 ft                                                                                                                                                                                                                                                                        |  |  |  |  |  |
| Built / Refit             | 2007 / 2024                                                                                                                                                                                                                                                                              |  |  |  |  |  |
| Cabins Total              | 7                                                                                                                                                                                                                                                                                        |  |  |  |  |  |
| Cabins                    | 1 Master, 2 Vip, 2 Double, 2 Twin                                                                                                                                                                                                                                                        |  |  |  |  |  |
| Guests                    | 12                                                                                                                                                                                                                                                                                       |  |  |  |  |  |
| Crew                      | 27                                                                                                                                                                                                                                                                                       |  |  |  |  |  |
| Speed                     | 14-20 Knots                                                                                                                                                                                                                                                                              |  |  |  |  |  |
| Key Features              | Zero Speed Stabilizers   Fabulous Jacuzzi on Sundeck   State-of-the-art gym facilities   Cinema   Beach Club   Vast collection of water toys and tenders   Elevator   Upper deck master suite with private deck and Jacuzzi   Pool on Deck   Grand Piano in Salon   Steam Shower   Sauna |  |  |  |  |  |
| ow Seaso<br>May, October  | on<br>Per Week €812,50                                                                                                                                                                                                                                                                   |  |  |  |  |  |
| Mid Seaso<br>une, Septemb |                                                                                                                                                                                                                                                                                          |  |  |  |  |  |

## Accommodation

| Cabins 1 Master, 2 Vip, 2 Doubl | e, 2 Twin |  |  |
|---------------------------------|-----------|--|--|
| Guests<br>12                    |           |  |  |
| Crew<br>27                      |           |  |  |