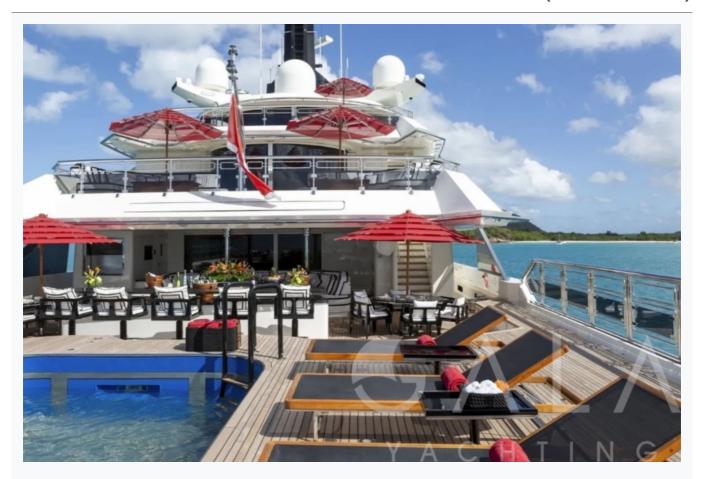

# ALFA NERO (Oceanco 82M)

| Builder                   | OCEANCO                                                                                                                                                                                                                                                                                  |  |  |  |  |  |
|---------------------------|------------------------------------------------------------------------------------------------------------------------------------------------------------------------------------------------------------------------------------------------------------------------------------------|--|--|--|--|--|
| Destination               | Turkey, Croatia, Cyclades, Italy, France, Spain, Greece, Monaco                                                                                                                                                                                                                          |  |  |  |  |  |
| Length                    | 82.0 m / 269.1 ft                                                                                                                                                                                                                                                                        |  |  |  |  |  |
| Built / Refit             | 2007 / 2024                                                                                                                                                                                                                                                                              |  |  |  |  |  |
| Cabins Total              | 7                                                                                                                                                                                                                                                                                        |  |  |  |  |  |
| Cabins                    | 1 Master, 2 Vip, 2 Double, 2 Twin                                                                                                                                                                                                                                                        |  |  |  |  |  |
| Guests                    | 12                                                                                                                                                                                                                                                                                       |  |  |  |  |  |
| Crew                      | 27                                                                                                                                                                                                                                                                                       |  |  |  |  |  |
| Speed                     | 14-20 Knots                                                                                                                                                                                                                                                                              |  |  |  |  |  |
| Key Features              | Zero Speed Stabilizers   Fabulous Jacuzzi on Sundeck   State-of-the-art gym facilities   Cinema   Beach Club   Vast collection of water toys and tenders   Elevator   Upper deck master suite with private deck and Jacuzzi   Pool on Deck   Grand Piano in Salon   Steam Shower   Sauna |  |  |  |  |  |
| ow Seaso<br>May, October  | on<br>Per Week €812,50                                                                                                                                                                                                                                                                   |  |  |  |  |  |
| Mid Seaso<br>une, Septemb |                                                                                                                                                                                                                                                                                          |  |  |  |  |  |