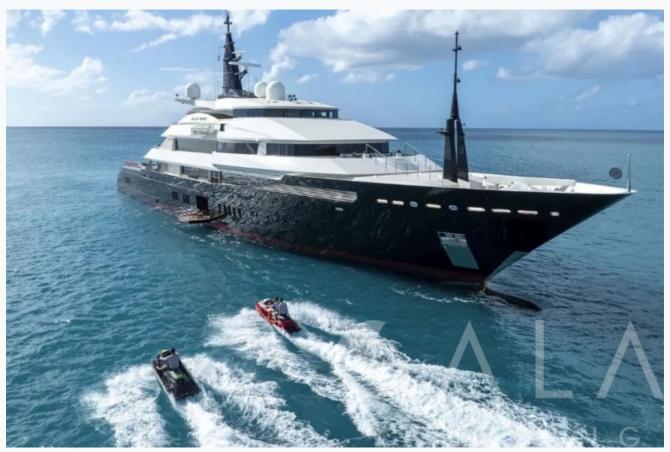

# ALFA NERO (Oceanco 82M)

| Builder                   | OCEANCO                                                                                                                                                                                                                                                                                  |  |  |  |  |  |
|---------------------------|------------------------------------------------------------------------------------------------------------------------------------------------------------------------------------------------------------------------------------------------------------------------------------------|--|--|--|--|--|
| Destination               | Turkey, Croatia, Cyclades, Italy, France, Spain, Greece, Monaco                                                                                                                                                                                                                          |  |  |  |  |  |
| Length                    | 82.0 m / 269.1 ft                                                                                                                                                                                                                                                                        |  |  |  |  |  |
| Built / Refit             | 2007 / 2024                                                                                                                                                                                                                                                                              |  |  |  |  |  |
| Cabins Total              | 7                                                                                                                                                                                                                                                                                        |  |  |  |  |  |
| Cabins                    | 1 Master, 2 Vip, 2 Double, 2 Twin                                                                                                                                                                                                                                                        |  |  |  |  |  |
| Guests                    | 12                                                                                                                                                                                                                                                                                       |  |  |  |  |  |
| Crew                      | 27                                                                                                                                                                                                                                                                                       |  |  |  |  |  |
| Speed                     | 14-20 Knots                                                                                                                                                                                                                                                                              |  |  |  |  |  |
| Key Features              | Zero Speed Stabilizers   Fabulous Jacuzzi on Sundeck   State-of-the-art gym facilities   Cinema   Beach Club   Vast collection of water toys and tenders   Elevator   Upper deck master suite with private deck and Jacuzzi   Pool on Deck   Grand Piano in Salon   Steam Shower   Sauna |  |  |  |  |  |
| ow Seaso<br>May, October  | on<br>Per Week €812,50                                                                                                                                                                                                                                                                   |  |  |  |  |  |
| Mid Seaso<br>une, Septemb |                                                                                                                                                                                                                                                                                          |  |  |  |  |  |

# ALFA NERO (Oceanco 82M)

| Specifications                           |  |
|------------------------------------------|--|
| Built / Refit<br>2007 / 2024             |  |
| Builder<br>OCEANCO                       |  |
| Length<br>82.0 m / 269.1 ft              |  |
| Beam<br>14.02 m / 46.01 ft               |  |
| Draft 3.66 m / 12.01 ft                  |  |
| Speed 14-20 Knots                        |  |
| Main Engine(s) 2 x MTU 4,680hp / 3,492kW |  |
| Hull<br>Steel                            |  |
|                                          |  |