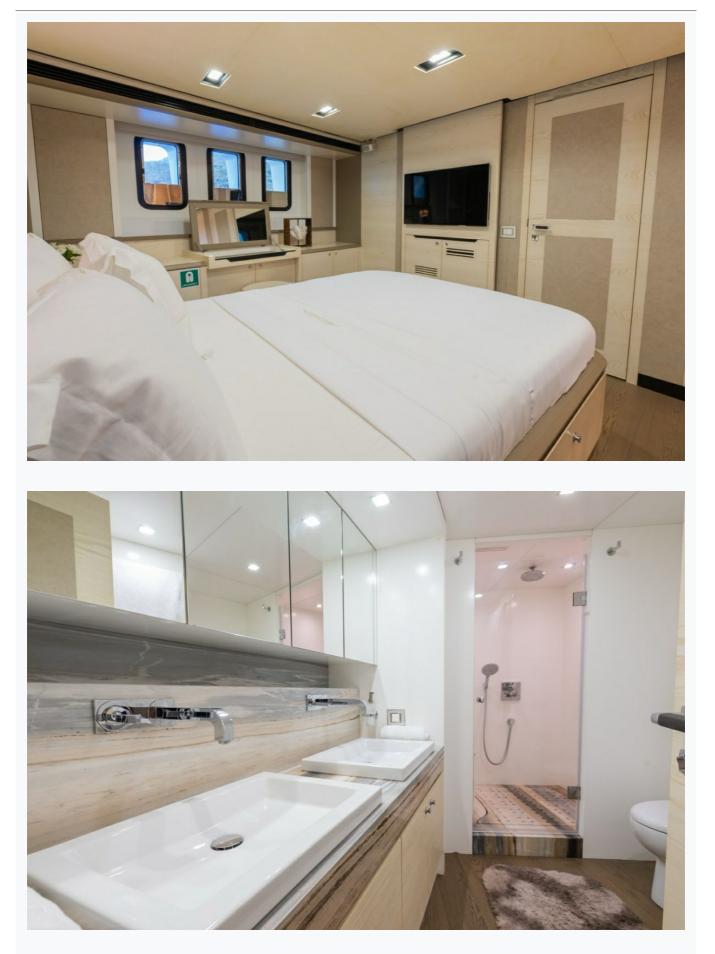

#### Accommodation

Cabins

1 Master, 1 Vip, 2 Twin, 1 Single

Bathroom

Ensuite with shower cells

Toilet type

Electric vacuum flush