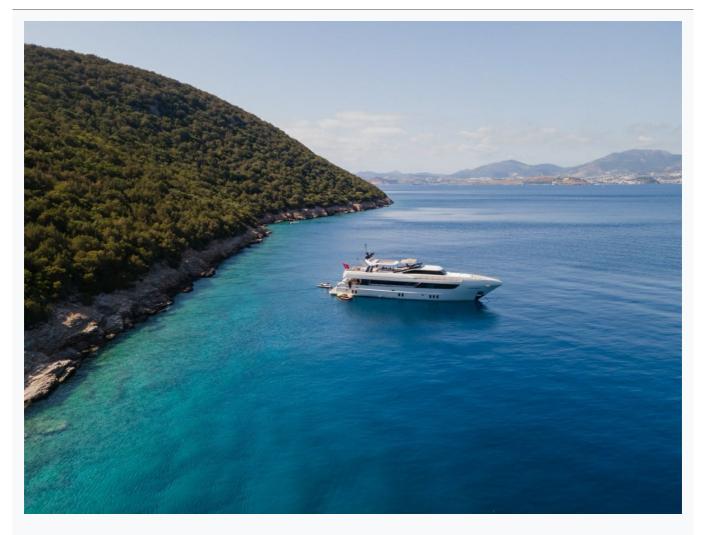

| 31.0 m / 101.7 ft                    |                        |
| Built / Refit                | 2014                                 |                        |
| Cabins Total                 | 5                                    |                        |
| Cabins                       | 1 Master, 1 Vip, 2 Twin, 1 Single    |                        |
| Speed                        | 10-12 Knots                          |                        |
| ow Season<br>Iay, October    |                                      | Per Week <b>€39,00</b> |
| lid Season<br>une, September |                                      | Per Week €50,00        |
| ligh Season<br>uly, August   |                                      | Per Week <b>€55,00</b> |





















































#### Specifications

| uilt / Refit<br>014                |
|------------------------------------|
| uilder<br>G YACHTING               |
| ase Port<br>armaris                |
| ength<br>I.0 m / 101.7 ft          |
| eam<br>8 m / 22.32 ft              |
| raft<br>2 m / 10.5 ft              |
| beed<br>D-12 Knots                 |
| ain Engine(s)<br>x Cummins 400 BHP |
| ull<br>berglass                    |

#### Accommodation

Cabins

1 Master, 1 Vip, 2 Twin, 1 Single

Bathroom

Ensuite with shower cells

Toilet type

Electric vacuum flush



#### Tenders & Toys

#### Tenders

4.95 m Tender with 90 Hp outboard engine 4,65 m Tender with 80 Hp

#### Water Toys

Water Ski Paddle Board Ringo Snorkeling equipment Fishing Gear Jet-Ski Super Mable for 3 pax Wakeboard

#### Deck Equipme