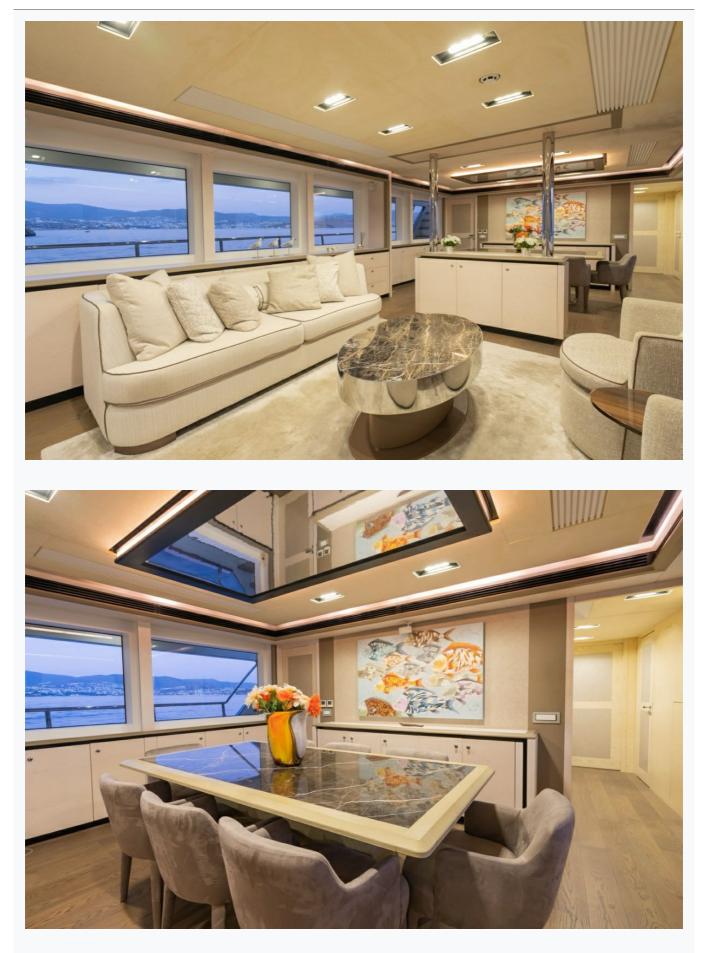

#### Accommodation

Cabins

1 Master, 1 Vip, 2 Twin, 1 Single

Bathroom

Ensuite with shower cells

Toilet type

Electric vacuum flush