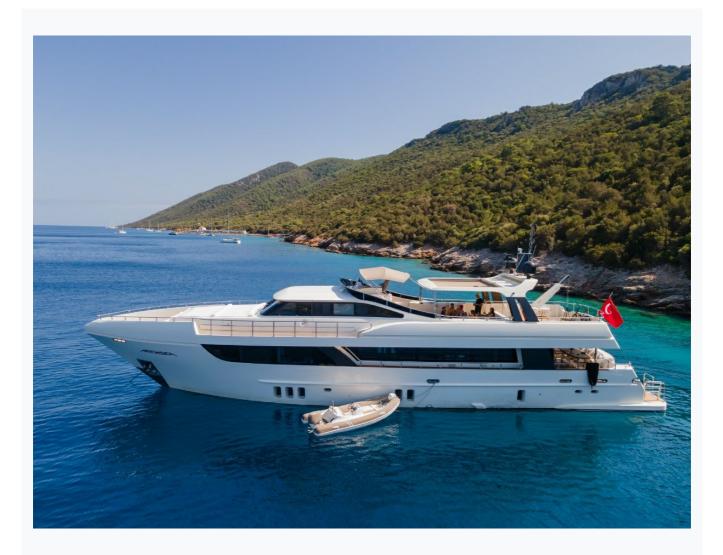

#### **Boat Details**

| Builder                      | HG YACHTING                          |                        |
|------------------------------|--------------------------------------|------------------------|
| Base Port                    | Marmaris                             |                        |
| Destination                  | Turkey, Dodacanese Islands, Cyclades |                        |
| Length                       | 31.0 m / 101.7 ft                    |                        |
| Built / Refit                | 2014                                 |                        |
| Cabins Total                 | 5                                    |                        |
| Cabins                       | 1 Master, 1 Vip, 2 Twin, 1 Single    |                        |
| Speed                        | 10-12 Knots                          |                        |
| ow Season<br>Iay, October    |                                      | Per Week <b>€39,00</b> |
| lid Season<br>une, September |                                      | Per Week €50,00        |
| ligh Season<br>uly, August   |                                      | Per Week <b>€55,00</b> |

#### Specifications

| uilt / Refit<br>014                |
|------------------------------------|
| uilder<br>G YACHTING               |
| ase Port<br>armaris                |
| ength<br>I.0 m / 101.7 ft          |
| eam<br>8 m / 22.32 ft              |
| raft<br>2 m / 10.5 ft              |
| beed<br>D-12 Knots                 |
| ain Engine(s)<br>x Cummins 400 BHP |
| ull<br>berglass                    |