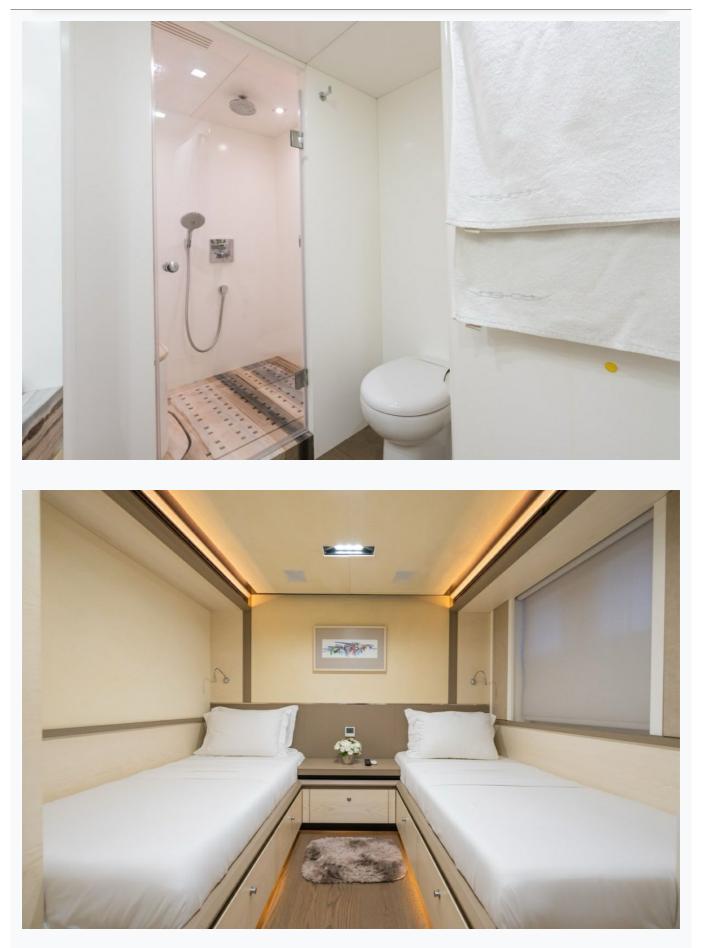

#### Accommodation

Cabins

1 Master, 1 Vip, 2 Twin, 1 Single

Bathroom

Ensuite with shower cells

Toilet type

Electric vacuum flush