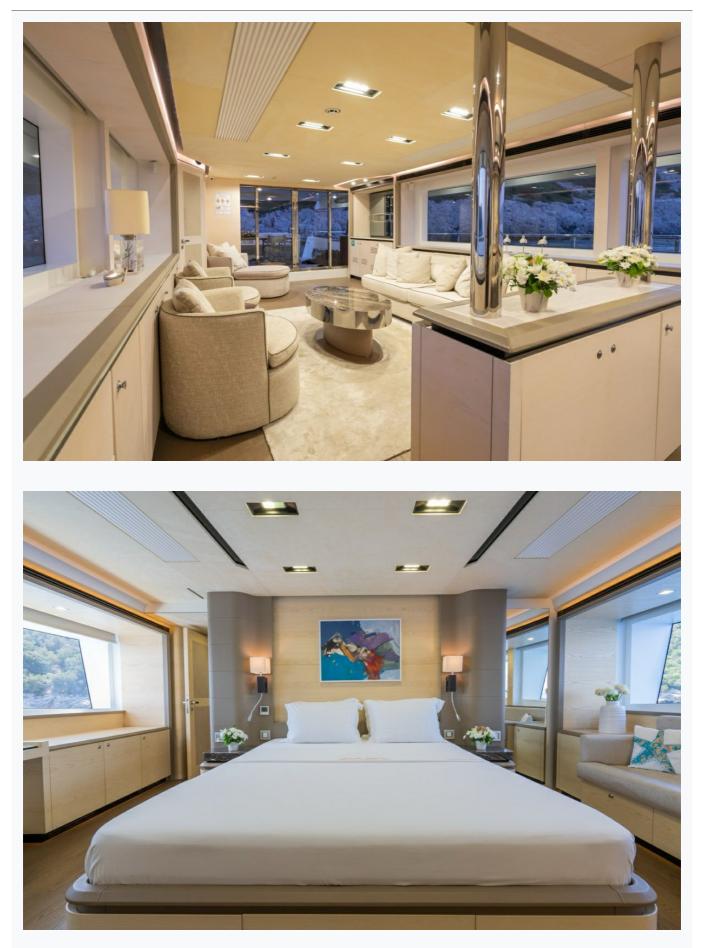

#### Accommodation

Cabins

1 Master, 1 Vip, 2 Twin, 1 Single

Bathroom

Ensuite with shower cells

Toilet type

Electric vacuum flush