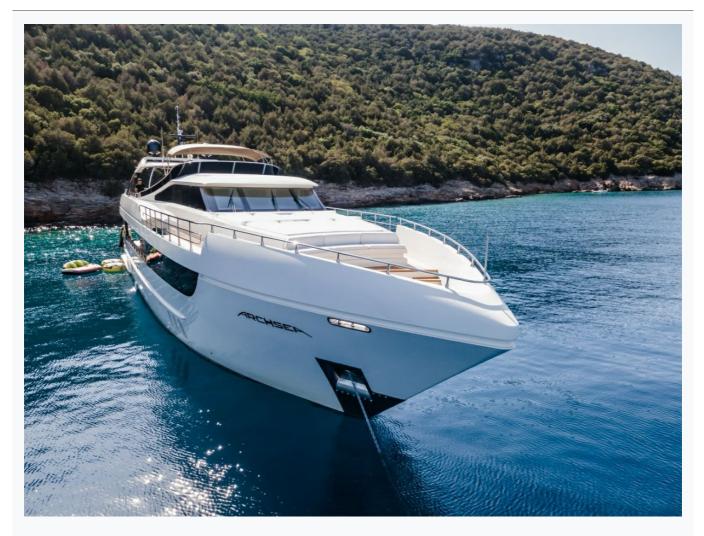

#### **Boat Details**

| Builder                      | HG YACHTING                          |                        |
|------------------------------|--------------------------------------|------------------------|
| Base Port                    | Marmaris                             |                        |
| Destination                  | Turkey, Dodacanese Islands, Cyclades |                        |
| Length                       | 31.0 m / 101.7 ft                    |                        |
| Built / Refit                | 2014                                 |                        |
| Cabins Total                 | 5                                    |                        |
| Cabins                       | 1 Master, 1 Vip, 2 Twin, 1 Single    |                        |
| Speed                        | 10-12 Knots                          |                        |
| ow Season<br>Iay, October    |                                      | Per Week <b>€39,00</b> |
| lid Season<br>une, September |                                      | Per Week €50,00        |
| ligh Season<br>uly, August   |                                      | Per Week <b>€55,00</b> |

#### Specifications

| uilt / Refit<br>014                |
|------------------------------------|
| uilder<br>G YACHTING               |
| ase Port<br>armaris                |
| ength<br>I.0 m / 101.7 ft          |
| eam<br>8 m / 22.32 ft              |
| raft<br>2 m / 10.5 ft              |
| beed<br>D-12 Knots                 |
| ain Engine(s)<br>x Cummins 400 BHP |
| ull<br>berglass                    |