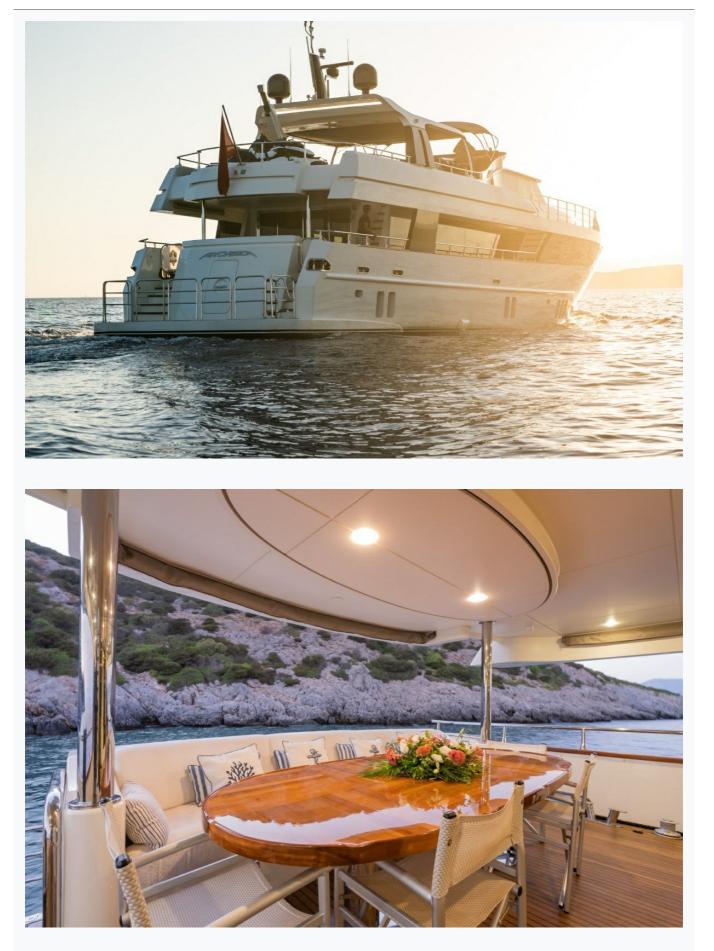

#### **Boat Details**

| Builder                      | HG YACHTING                          |                        |
|------------------------------|--------------------------------------|------------------------|
| Base Port                    | Marmaris                             |                        |
| Destination                  | Turkey, Dodacanese Islands, Cyclades |                        |
| Length                       | 31.0 m / 101.7 ft                    |                        |
| Built / Refit                | 2014                                 |                        |
| Cabins Total                 | 5                                    |                        |
| Cabins                       | 1 Master, 1 Vip, 2 Twin, 1 Single    |                        |
| Speed                        | 10-12 Knots                          |                        |
| ow Season<br>Iay, October    |                                      | Per Week <b>€39,00</b> |
| lid Season<br>une, September |                                      | Per Week €50,00        |
| ligh Season<br>uly, August   |                                      | Per Week <b>€55,00</b> |

#### Specifications

| uilt / Refit<br>014                |
|------------------------------------|
| uilder<br>G YACHTING               |
| ase Port<br>armaris                |
| ength<br>I.0 m / 101.7 ft          |
| eam<br>8 m / 22.32 ft              |
| raft<br>2 m / 10.5 ft              |
| beed<br>D-12 Knots                 |
| ain Engine(s)<br>x Cummins 400 BHP |
| ull<br>berglass                    |