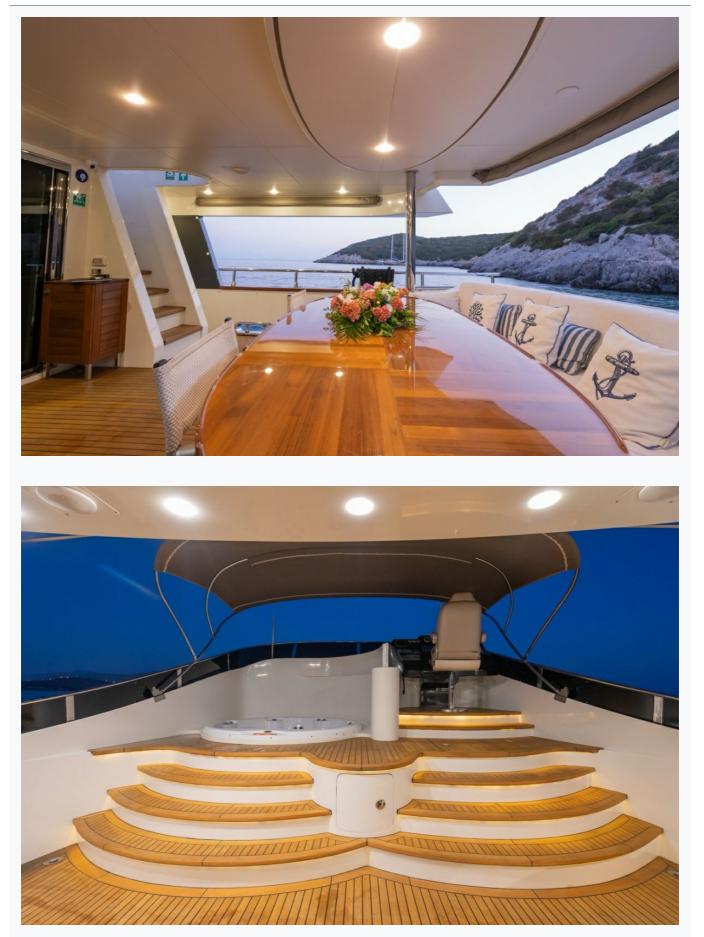

ength                       | 31.0 m / 101.7 ft                    |                        |
| Built / Refit                | 2014                                 |                        |
| Cabins Total                 | 5                                    |                        |
| Cabins                       | 1 Master, 1 Vip, 2 Twin, 1 Single    |                        |
| Speed                        | 10-12 Knots                          |                        |
| ow Season<br>Iay, October    |                                      | Per Week <b>€39,00</b> |
| lid Season<br>une, September |                                      | Per Week €50,00        |
| ligh Season<br>uly, August   |                                      | Per Week <b>€55,00</b> |





















































#### Specifications

| uilt / Refit<br>014                |
|------------------------------------|
| uilder<br>G YACHTING               |
| ase Port<br>armaris                |
| ength<br>I.0 m / 101.7 ft          |
| eam<br>8 m / 22.32 ft              |
| raft<br>2 m / 10.5 ft              |
| beed<br>D-12 Knots                 |
| ain Engine(s)<br>x Cummins 400 BHP |
| ull<br>berglass                    |

#### Accommodation

Cabins

1 Master, 1 Vip, 2 Twin, 1 Single

Bathroom

Ensuite with shower cells

Toilet type

Electric vacuum flush



#### Tenders & Toys

#### Tenders

4.95 m Tender with 90 Hp outboard engine 4,65 m Tender with 80 Hp

#### Water Toys

Water Ski Paddle Board Ringo Snorkeling equipment Fishing Gear Jet-Ski Super Mable for 3 pax Wakeboard

#