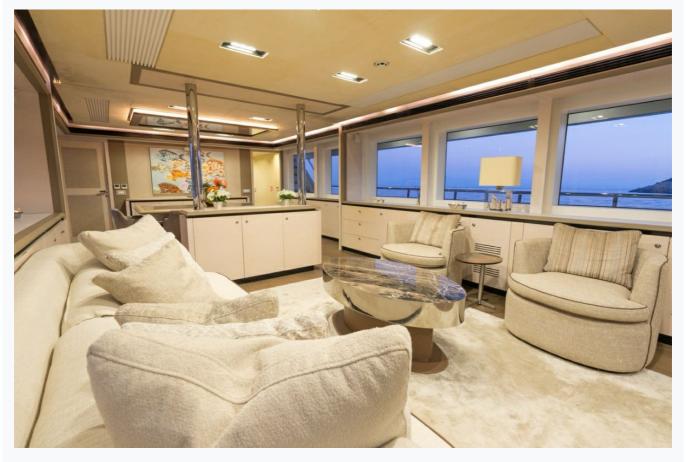

#### Accommodation

Cabins

1 Master, 1 Vip, 2 Twin, 1 Single

Bathroom

Ensuite with shower cells

Toilet type

Electric vacuum flush