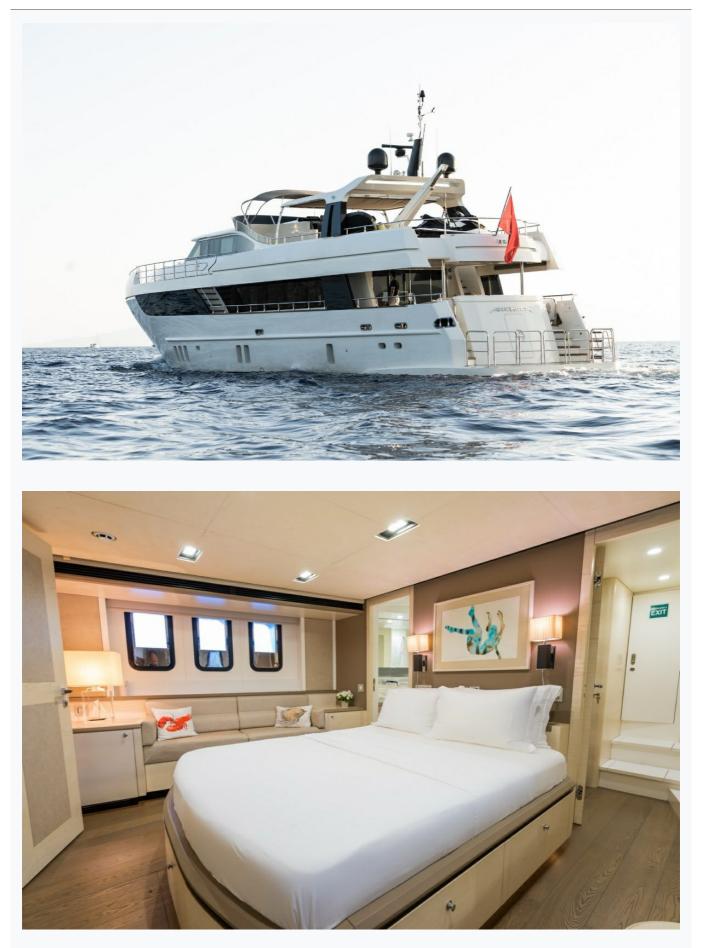

#### **Boat Details**

| Builder                      | HG YACHTING                          |                        |
|------------------------------|--------------------------------------|------------------------|
| Base Port                    | Marmaris                             |                        |
| Destination                  | Turkey, Dodacanese Islands, Cyclades |                        |
| Length                       | 31.0 m / 101.7 ft                    |                        |
| Built / Refit                | 2014                                 |                        |
| Cabins Total                 | 5                                    |                        |
| Cabins                       | 1 Master, 1 Vip, 2 Twin, 1 Single    |                        |
| Speed                        | 10-12 Knots                          |                        |
| ow Season<br>Iay, October    |                                      | Per Week <b>€39,00</b> |
| lid Season<br>une, September |                                      | Per Week €50,00        |
| ligh Season<br>uly, August   |                                      | Per Week <b>€55,00</b> |

#### Specifications

| uilt / Refit<br>014                |
|------------------------------------|
| uilder<br>G YACHTING               |
| ase Port<br>armaris                |
| ength<br>I.0 m / 101.7 ft          |
| eam<br>8 m / 22.32 ft              |
| raft<br>2 m / 10.5 ft              |
| beed<br>D-12 Knots                 |
| ain Engine(s)<br>x Cummins 400 BHP |
| ull<br>berglass                    |

#### Accommodation

Cabins

1 Master, 1 Vip, 2 Twin, 1 Single

Bathroom

Ensuite with shower cells

Toilet type

Electric vacuum flush