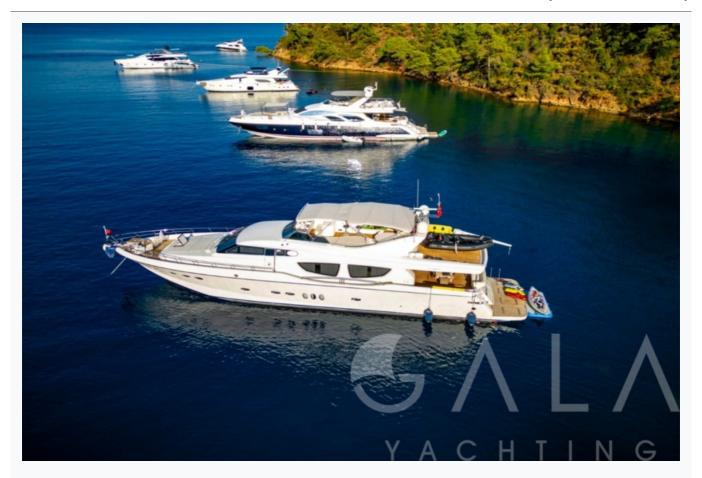

Gocek

| Boat Details                  |                                    |                                  |
|-------------------------------|------------------------------------|----------------------------------|
| Builder                       | POSILLIPO                          |                                  |
| Base Port                     | Gocek                              |                                  |
| Destination                   | Turkey, Dodacanese Islands, Athens |                                  |
| Length                        | 28.0 m / 91.9 ft                   |                                  |
| Built / Refit                 | 2012 / 2020                        |                                  |
| Cabins Total                  | 4                                  |                                  |
| Cabins                        | 1 Master, 1 Vip, 2 Twin            |                                  |
| Crew                          | 4                                  |                                  |
| Speed                         | 20-30 Knots                        |                                  |
| ow Season<br>May, October     |                                    | Per Week <b>€33</b> , <b>250</b> |
| Mid Season<br>June, September |                                    | Per Week €33,250                 |
| High Season<br>July, August   |                                    | Per Week <b>€33</b> , <b>250</b> |

## **Destinations & Prices**

Cruising Areas

Turkey, Dodacanese Islands, Athens

Charter Prices

€33,250 per week (Low Season: May, October) €33,250 per week (Mid Season: June, September) €33,250 per week (High Season: July, August)