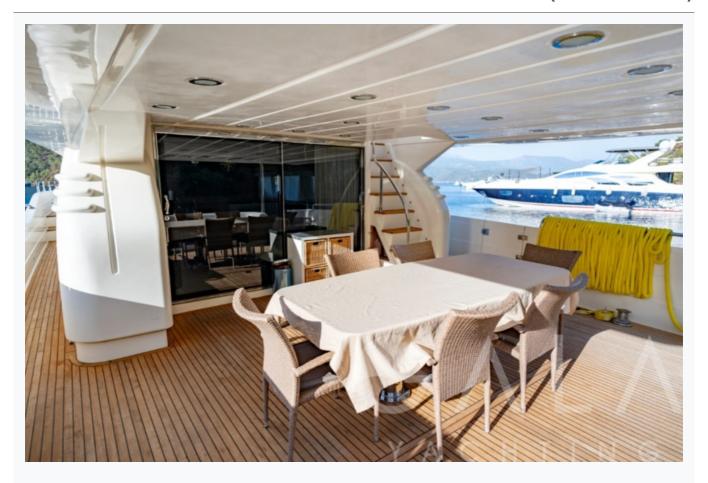

## Accommodation

Cabins

1 Master, 1 Vip, 2 Twin

Crew

4

Bathroom

Ensuite with shower cells

Toilet type