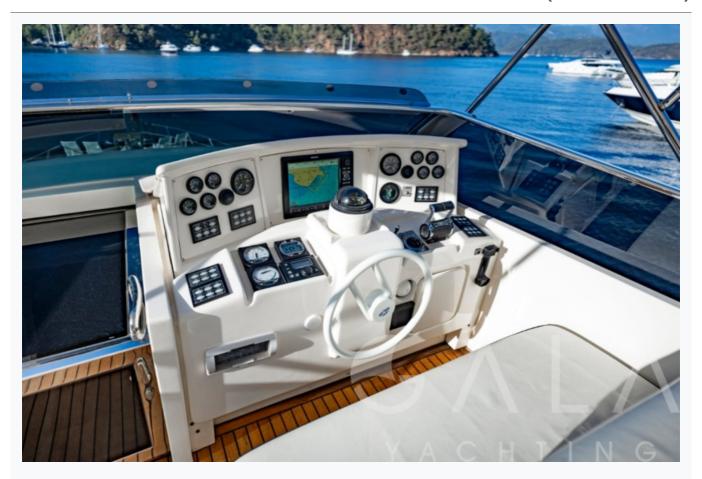

## Specifications Built / Refit 2012 / 2020 Builder **POSILLIPO** Base Port Gocek Length 28.0 m / 91.9 ft Beam 6.9 m / 22.65 ft Draft 1.8 m / 5.91 ft Speed 20-30 Knots Main Engine(s) 2 x 2030 HP MTU Generator(s) 2 X 22,5 KW Hull Fiberglass Fuel Capacity 9,960 LT~