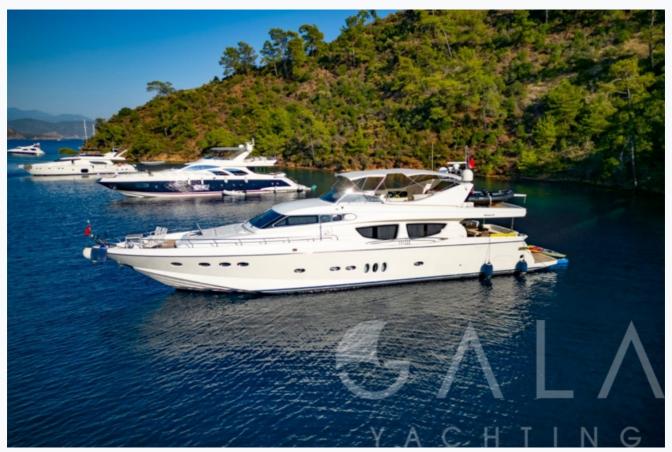

Gocek

| Boat Details                  |                                    |                                  |
|-------------------------------|------------------------------------|----------------------------------|
| Builder                       | POSILLIPO                          |                                  |
| Base Port                     | Gocek                              |                                  |
| Destination                   | Turkey, Dodacanese Islands, Athens |                                  |
| Length                        | 28.0 m / 91.9 ft                   |                                  |
| Built / Refit                 | 2012 / 2020                        |                                  |
| Cabins Total                  | 4                                  |                                  |
| Cabins                        | 1 Master, 1 Vip, 2 Twin            |                                  |
| Crew                          | 4                                  |                                  |
| Speed                         | 20-30 Knots                        |                                  |
| ow Season<br>May, October     |                                    | Per Week <b>€33</b> , <b>250</b> |
| Mid Season<br>June, September |                                    | Per Week €33,250                 |
| High Season<br>July, August   |                                    | Per Week <b>€33</b> , <b>250</b> |

## Specifications Built / Refit 2012 / 2020 Builder **POSILLIPO** Base Port Gocek Length 28.0 m / 91.9 ft Beam 6.9 m / 22.65 ft Draft 1.8 m / 5.91 ft Speed 20-30 Knots Main Engine(s) 2 x 2030 HP MTU Generator(s) 2 X 22,5 KW Hull Fiberglass Fuel Capacity 9,960 LT~