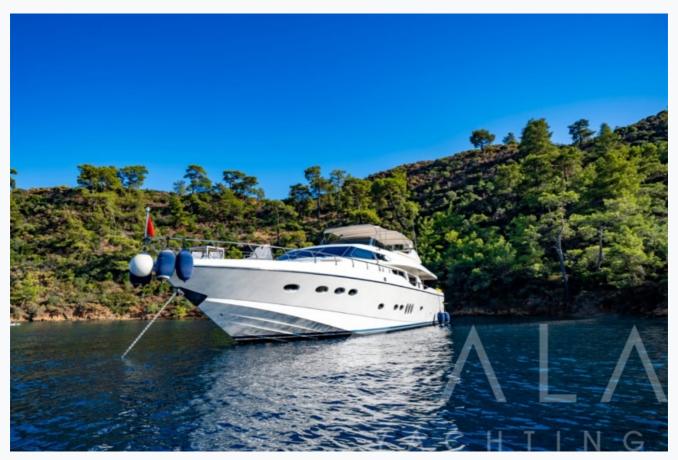

Gocek

| Boat Details                  |                                    |                                  |
|-------------------------------|------------------------------------|----------------------------------|
| Builder                       | POSILLIPO                          |                                  |
| Base Port                     | Gocek                              |                                  |
| Destination                   | Turkey, Dodacanese Islands, Athens |                                  |
| Length                        | 28.0 m / 91.9 ft                   |                                  |
| Built / Refit                 | 2012 / 2020                        |                                  |
| Cabins Total                  | 4                                  |                                  |
| Cabins                        | 1 Master, 1 Vip, 2 Twin            |                                  |
| Crew                          | 4                                  |                                  |
| Speed                         | 20-30 Knots                        |                                  |
| ow Season<br>May, October     |                                    | Per Week <b>€33</b> , <b>250</b> |
| Mid Season<br>June, September |                                    | Per Week €33,250                 |
| High Season<br>July, August   |                                    | Per Week <b>€33</b> , <b>250</b> |

## Specifications Built / Refit 2012 / 2020 Builder **POSILLIPO** Base Port Gocek Length 28.0 m / 91.9 ft Beam 6.9 m / 22.65 ft Draft 1.8 m / 5.91 ft Speed 20-30 Knots Main Engine(s) 2 x 2030 HP MTU Generator(s) 2 X 22,5 KW Hull Fiberglass Fuel Capacity 9,960 LT~