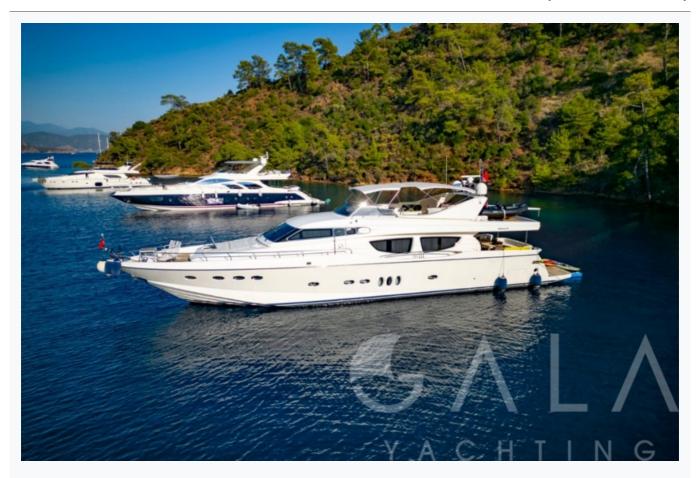

Gocek

| Boat Details                  |                                    |                                  |
|-------------------------------|------------------------------------|----------------------------------|
| Builder                       | POSILLIPO                          |                                  |
| Base Port                     | Gocek                              |                                  |
| Destination                   | Turkey, Dodacanese Islands, Athens |                                  |
| Length                        | 28.0 m / 91.9 ft                   |                                  |
| Built / Refit                 | 2012 / 2020                        |                                  |
| Cabins Total                  | 4                                  |                                  |
| Cabins                        | 1 Master, 1 Vip, 2 Twin            |                                  |
| Crew                          | 4                                  |                                  |
| Speed                         | 20-30 Knots                        |                                  |
| ow Season<br>May, October     |                                    | Per Week <b>€33</b> , <b>250</b> |
| Mid Season<br>June, September |                                    | Per Week €33,250                 |
| High Season<br>July, August   |                                    | Per Week <b>€33</b> , <b>250</b> |

## **Destinations & Prices**

Cruising Areas

Turkey, Dodacanese Islands, Athens

Charter Prices

€33,250 per week (Low Season: May, October) €33,250 per week (Mid Season: June, September) €33,250 per week (High Season: July, August)