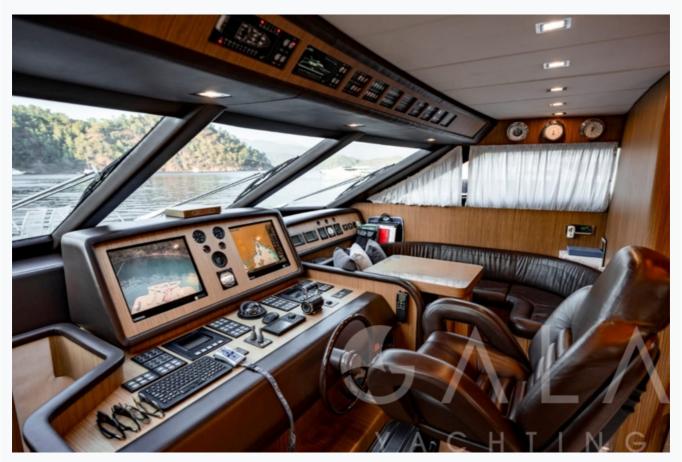

## Specifications Built / Refit 2012 / 2020 Builder **POSILLIPO** Base Port Gocek Length 28.0 m / 91.9 ft Beam 6.9 m / 22.65 ft Draft 1.8 m / 5.91 ft Speed 20-30 Knots Main Engine(s) 2 x 2030 HP MTU Generator(s) 2 X 22,5 KW Hull Fiberglass Fuel Capacity 9,960 LT~