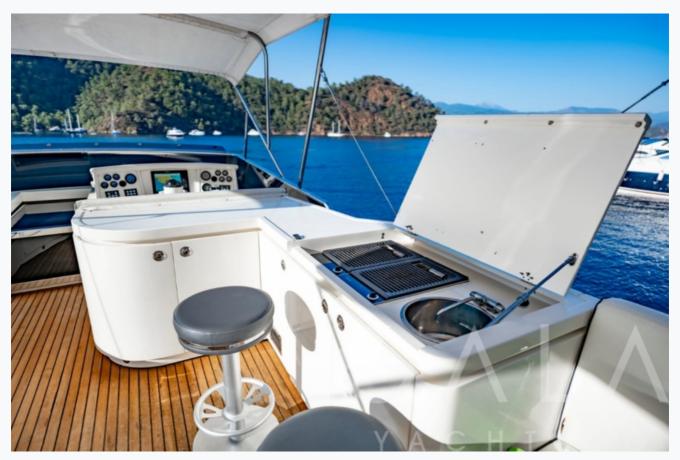

## Specifications Built / Refit 2012 / 2020 Builder **POSILLIPO** Base Port Gocek Length 28.0 m / 91.9 ft Beam 6.9 m / 22.65 ft Draft 1.8 m / 5.91 ft Speed 20-30 Knots Main Engine(s) 2 x 2030 HP MTU Generator(s) 2 X 22,5 KW Hull Fiberglass Fuel Capacity 9,960 LT~

## Tenders & Toys

Tenders

1 X 7,5 METERS SERVICE BOAT

Water Toys

2 X JETSKI, 3 X SEABOB, WATERSKI, WAKEBOARD, RINGO, BANANA, CANOE, PADDLE BOARD, , 1 X 3,8 METERS JET BOAT