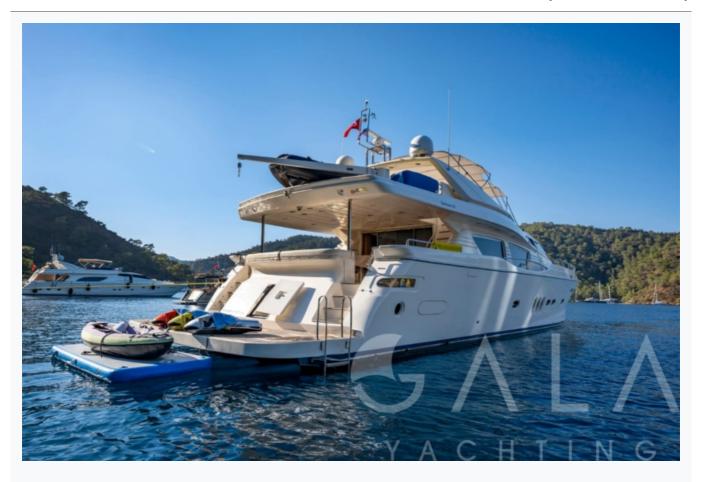

Gocek

| Boat Details                  |                                    |                                  |
|-------------------------------|------------------------------------|----------------------------------|
| Builder                       | POSILLIPO                          |                                  |
| Base Port                     | Gocek                              |                                  |
| Destination                   | Turkey, Dodacanese Islands, Athens |                                  |
| Length                        | 28.0 m / 91.9 ft                   |                                  |
| Built / Refit                 | 2012 / 2020                        |                                  |
| Cabins Total                  | 4                                  |                                  |
| Cabins                        | 1 Master, 1 Vip, 2 Twin            |                                  |
| Crew                          | 4                                  |                                  |
| Speed                         | 20-30 Knots                        |                                  |
| ow Season<br>May, October     |                                    | Per Week <b>€33</b> , <b>250</b> |
| Mid Season<br>June, September |                                    | Per Week €33,250                 |
| High Season<br>July, August   |                                    | Per Week <b>€33</b> , <b>250</b> |