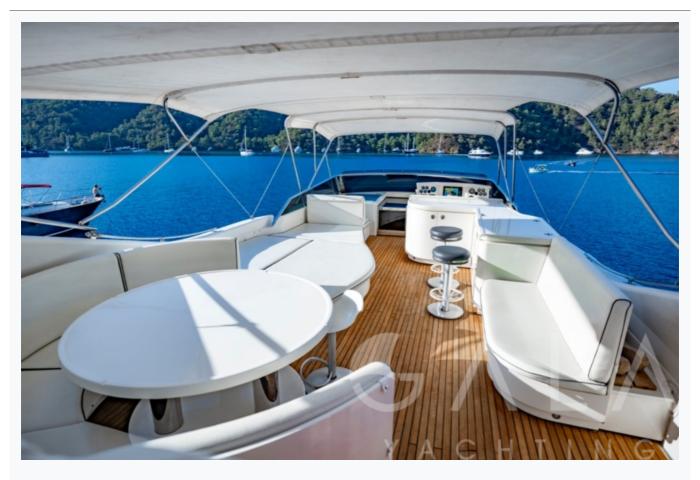

## Tenders & Toys

Tenders

1 X 7,5 METERS SERVICE BOAT

Water Toys

2 X JETSKI, 3 X SEABOB, WATERSKI, WAKEBOARD, RINGO, BANANA, CANOE, PADDLE BOARD, , 1 X 3,8 METERS JET BOAT