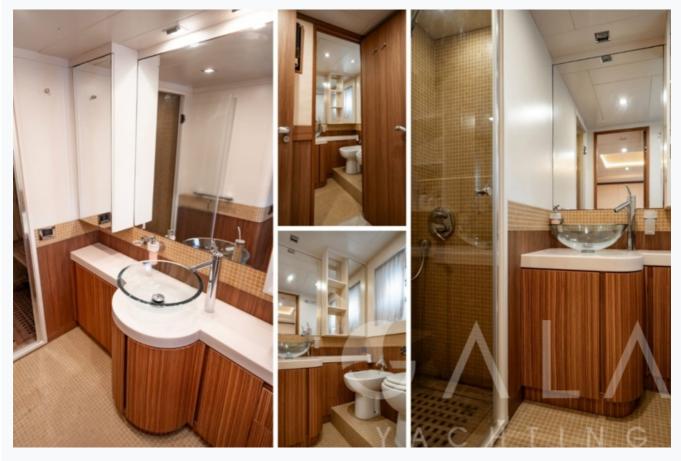

## Accommodation

Cabins

1 Master, 1 Vip, 2 Twin

Crew

4

Bathroom

Ensuite with shower cells

Toilet type

Electric vacuum flush

Air-conditioning

Yes

A/C Use during night

All night