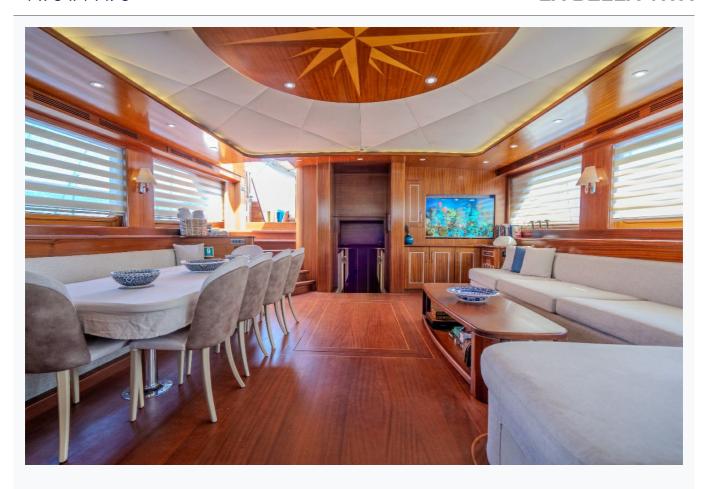

### Accommodation

Cabins

2 Master, 2 Double, 2 Twin

Guests

12

Bathroom

Ensuite with shower cells

Toilet type

Electric vacuum flush

Air-conditioning

Yes

A/C Use during night

All night

TV System

In salon and all cabins, Sattelite TV

Music System

All cabins, -Bluetooth Speakers

Other Equipment

Ice machine, CD player, DVD player, Hair dryers, WiFi internet, Android TV