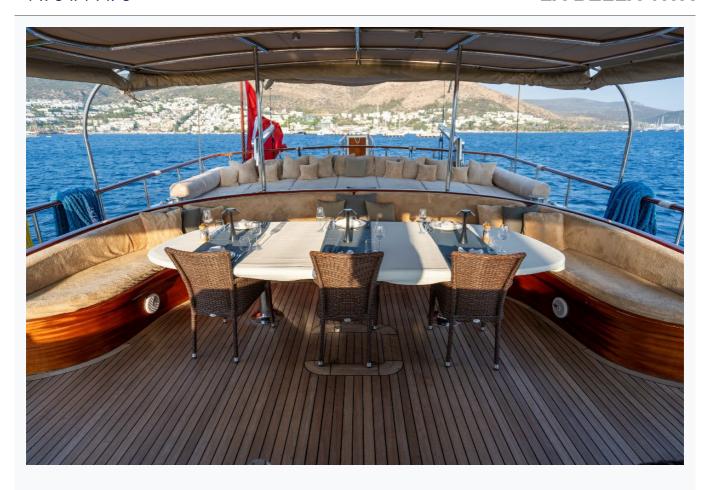

### Accommodation

Cabins

2 Master, 2 Double, 2 Twin

Guests

12

Bathroom

Ensuite with shower cells

Toilet type

Electric vacuum flush

Air-conditioning

Yes

A/C Use during night

All night

TV System

In salon and all cabins, Sattelite TV

Music System

All cabins, -Bluetooth Speakers

Other Equipment

Ice machine, CD player, DVD player, Hair dryers, WiFi internet, Android TV