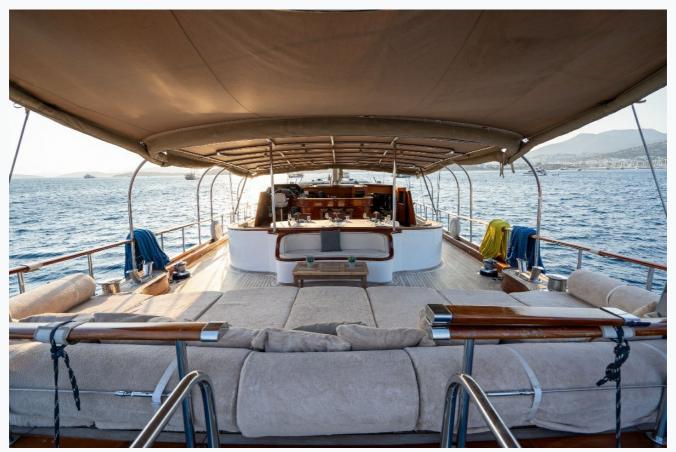

### Accommodation

Cabins

2 Master, 2 Double, 2 Twin

Guests

12

Bathroom

Ensuite with shower cells

Toilet type

Electric vacuum flush

Air-conditioning

Yes

A/C Use during night

All night

TV System

In salon and all cabins, Sattelite TV

Music System

All cabins, -Bluetooth Speakers

Other Equipment

Ice machine, CD player, DVD player, Hair dryers, WiFi internet, Android TV