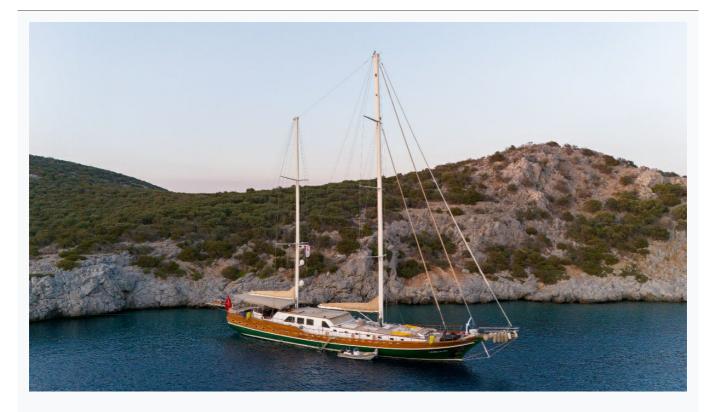

lt / Refit                 | 2010 / 2023                |                                   |
| Cabins Total                  | 6                          |                                   |
| Cabins                        | 2 Master, 2 Double, 2 Twin |                                   |
| Guests                        | 12                         |                                   |
| Speed                         | 11-13 Knots                |                                   |
| ow Season<br>May, October     |                            | Per Week <b>€38,50</b> (          |
| Mid Season<br>June, September |                            | Per Week <b>€49</b> , <b>00</b> ( |
| High Season<br>July, August   |                            | Per Week <b>€56,00</b> (          |

























































































# Specifications

Built / Refit

2010 / 2023

Builder

**CUSTOM BUILT** 

Length

45.0 m / 147.6 ft

Beam

8.8 m / 28.87 ft

Draft

4 m / 13.12 ft

Speed

11-13 Knots

Main Engine(s)

2 x 600 Hp Marine Diesel

Hull

Laminated wood



### Accommodation

Cabins

2 Master, 2 Double, 2 Twin

Guests

12

Bathroom

Ensuite with shower cells

Toilet type

Electric vacuum flush

Air-conditioning

Yes

A/C Use during night

All night

TV System

In salon and all cabins, Sattelite TV

Music System

All cabins, -Bluetooth Speakers

Other Equipment

Ice machine, CD player, DVD player, Hair dryers, WiFi internet, Android TV

## Tenders & Toys

Tenders

Tender

Water Toys

Jet ski, Seabob, Water skiing, Ringo ride, Wakeboard, Pa