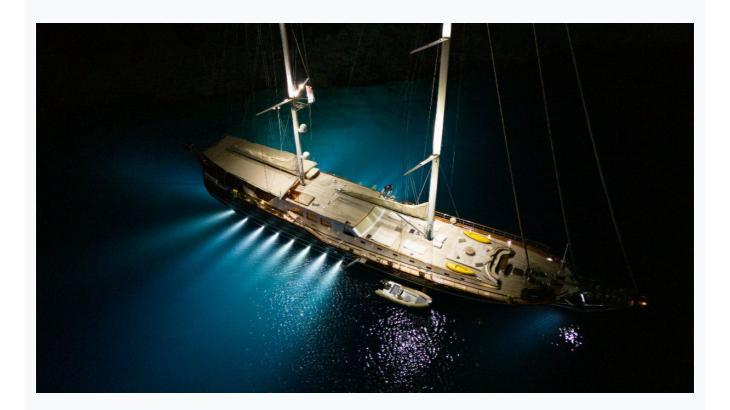

# Specifications

Built / Refit

2010 / 2023

Builder

**CUSTOM BUILT** 

Length

45.0 m / 147.6 ft

Beam

8.8 m / 28.87 ft

Draft

4 m / 13.12 ft

Speed

11-13 Knots

Main Engine(s)

2 x 600 Hp Marine Diesel

Hull