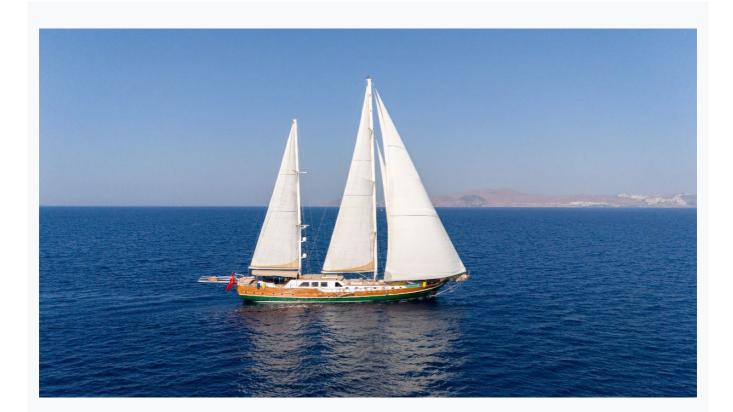

| Boat Details                  |                            |                                   |
|-------------------------------|----------------------------|-----------------------------------|
| Builder                       | CUSTOM BUILT               |                                   |
| Destination                   | Turkey, Dodacanese Islands |                                   |
| Length                        | 45.0 m / 147.6 ft          |                                   |
| Built / Refit                 | 2010 / 2023                |                                   |
| Cabins Total                  | 6                          |                                   |
| Cabins                        | 2 Master, 2 Double, 2 Twin |                                   |
| Guests                        | 12                         |                                   |
| Speed                         | 11-13 Knots                |                                   |
| ow Season<br>May, October     |                            | Per Week <b>€38,50</b> (          |
| Mid Season<br>June, September |                            | Per Week <b>€49</b> , <b>00</b> ( |
| High Season<br>July, August   |                            | Per Week <b>€56,00</b> (          |

# Specifications

Built / Refit

2010 / 2023

Builder

**CUSTOM BUILT** 

Length

45.0 m / 147.6 ft

Beam

8.8 m / 28.87 ft

Draft

4 m / 13.12 ft

Speed

11-13 Knots

Main Engine(s)

2 x 600 Hp Marine Diesel

Hull