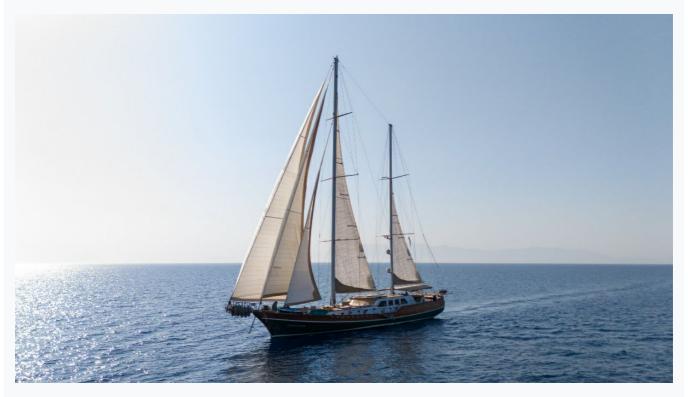

| Boat Details                  |                            |                                   |
|-------------------------------|----------------------------|-----------------------------------|
| Builder                       | CUSTOM BUILT               |                                   |
| Destination                   | Turkey, Dodacanese Islands |                                   |
| Length                        | 45.0 m / 147.6 ft          |                                   |
| Built / Refit                 | 2010 / 2023                |                                   |
| Cabins Total                  | 6                          |                                   |
| Cabins                        | 2 Master, 2 Double, 2 Twin |                                   |
| Guests                        | 12                         |                                   |
| Speed                         | 11-13 Knots                |                                   |
| ow Season<br>May, October     |                            | Per Week <b>€38,50</b> (          |
| Mid Season<br>June, September |                            | Per Week <b>€49</b> , <b>00</b> ( |
| High Season<br>July, August   |                            | Per Week <b>€56,00</b> (          |

# Specifications

Built / Refit

2010 / 2023

Builder

**CUSTOM BUILT** 

Length

45.0 m / 147.6 ft

Beam

8.8 m / 28.87 ft

Draft

4 m / 13.12 ft

Speed

11-13 Knots

Main Engine(s)

2 x 600 Hp Marine Diesel

Hull