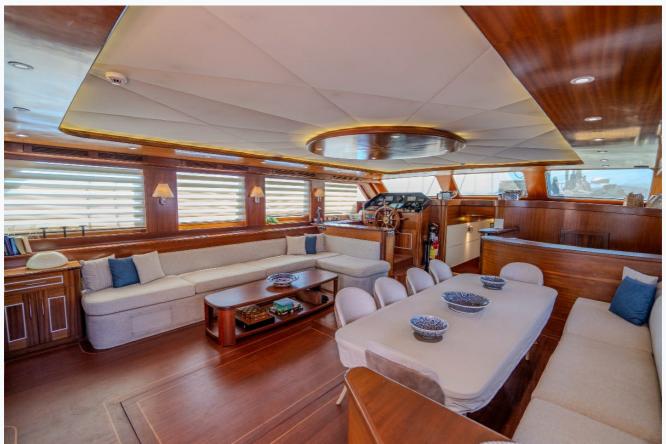

### Accommodation

Cabins

2 Master, 2 Double, 2 Twin

Guests

12

Bathroom

Ensuite with shower cells

Toilet type

Electric vacuum flush

Air-conditioning

Yes

A/C Use during night

All night

TV System

In salon and all cabins, Sattelite TV

Music System

All cabins, -Bluetooth Speakers

Other Equipment

Ice machine, CD player, DVD player, Hair dryers, WiFi internet, Android TV