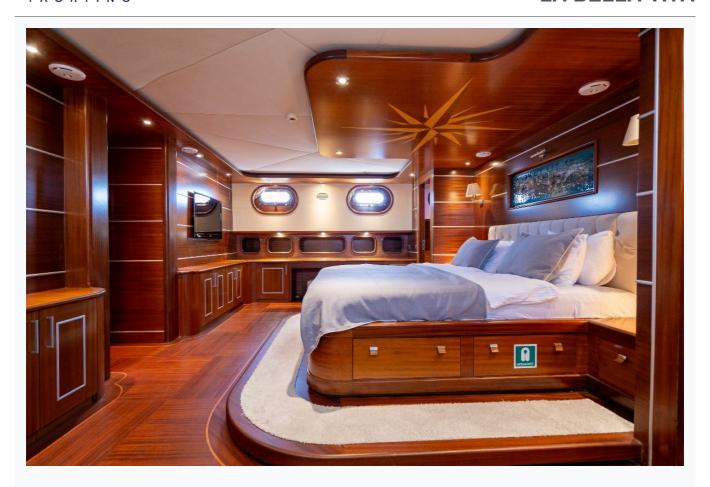

### Accommodation

Cabins

2 Master, 2 Double, 2 Twin

Guests

12

Bathroom

Ensuite with shower cells

Toilet type

Electric vacuum flush

Air-conditioning

Yes

A/C Use during night

All night

TV System

In salon and all cabins, Sattelite TV

Music System

All cabins, -Bluetooth Speakers

Other Equipment

Ice machine, CD player, DVD player, Hair dryers, WiFi internet, Android TV