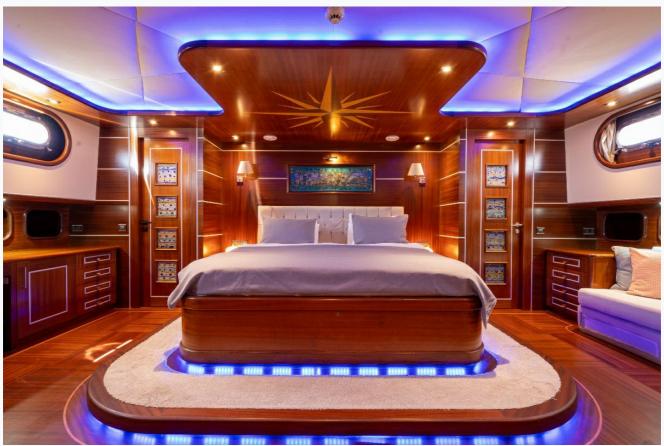

### Accommodation

Cabins

2 Master, 2 Double, 2 Twin

Guests

12

Bathroom

Ensuite with shower cells

Toilet type

Electric vacuum flush

Air-conditioning

Yes

A/C Use during night

All night

TV System

In salon and all cabins, Sattelite TV

Music System

All cabins, -Bluetooth Speakers

Other Equipment

Ice machine, CD player, DVD player, Hair dryers, WiFi internet, Android TV