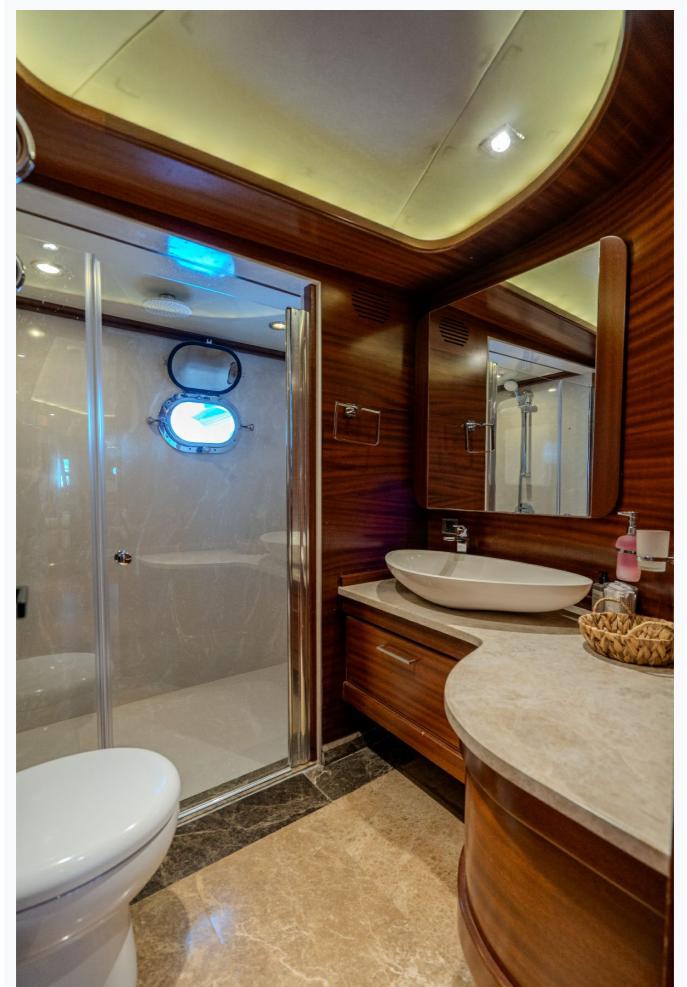

### Accommodation

Cabins

2 Master, 2 Double, 2 Twin

Guests

12

Bathroom

Ensuite with shower cells

Toilet type

Electric vacuum flush

Air-conditioning

Yes

A/C Use during night

All night

TV System

In salon and all cabins, Sattelite TV

Music System