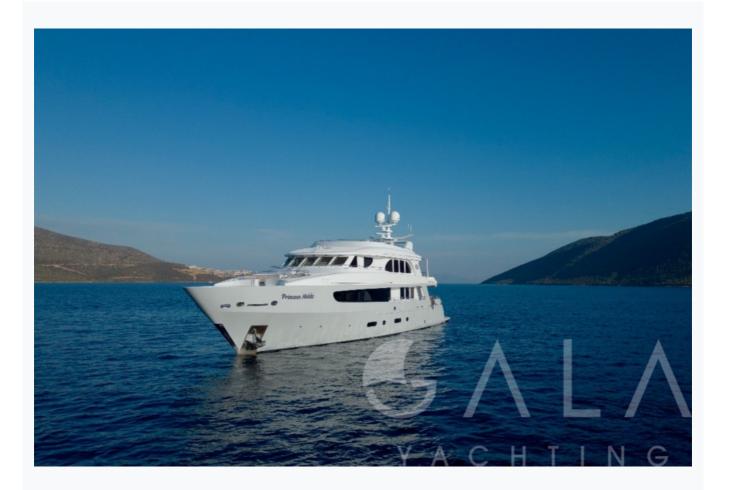

#### Boat Details

| Builder                                        | CUSTOM BUILT                                                                                                                                                                  |  |  |
|------------------------------------------------|-------------------------------------------------------------------------------------------------------------------------------------------------------------------------------|--|--|
| Base Port                                      | Marmaris                                                                                                                                                                      |  |  |
| Destination                                    | Turkey, Dodacanese Islands, Ionian Islands, Cyclades                                                                                                                          |  |  |
| Length                                         | 42.0 m / 137.8 ft                                                                                                                                                             |  |  |
| Built / Refit                                  | 2024                                                                                                                                                                          |  |  |
| Cabins Total                                   | 6                                                                                                                                                                             |  |  |
| Cabins                                         | 2 Master, 1 Vip, 3 Twin                                                                                                                                                       |  |  |
| Guests                                         | 12                                                                                                                                                                            |  |  |
| Speed                                          | 12-16 Knots                                                                                                                                                                   |  |  |
| Key Features                                   | S Zero Speed Stabilizers   Moveable Swimming Platform   Fabulous Jacuzzi on Sundeck   Beach Club   Jacuzzi on<br>Deck   Upper deck master suite with private deck and Jacuzzi |  |  |
| Low Seas<br>May, October                       | on<br>Per Week <b>€110,000</b>                                                                                                                                                |  |  |
| Mid Season<br>June, September Per Week €120,00 |                                                                                                                                                                               |  |  |
| High Season<br>July, August Per Week €165      |                                                                                                                                                                               |  |  |

# Specifications

| Built / Refit<br>2024                                           |  |  |  |
|-----------------------------------------------------------------|--|--|--|
| Builder<br>CUSTOM BUILT                                         |  |  |  |
| Base Port<br>Marmaris                                           |  |  |  |
| Length<br>42.0 m / 137.8 ft                                     |  |  |  |
| Beam<br>8.35 m / 27.4 ft                                        |  |  |  |
| Draft<br>2.35 m / 7.71 ft                                       |  |  |  |
| Speed<br>12-16 Knots                                            |  |  |  |
| Main Engine(s)<br>2 X MTU 12V 2000, 788 kW @ 2100 rpm (1056 Hp) |  |  |  |
| Generator(s)<br>2 X KOHLER 70 kW                                |  |  |  |
| Hull<br>Steel                                                   |  |  |  |
|                                                                 |  |  |  |