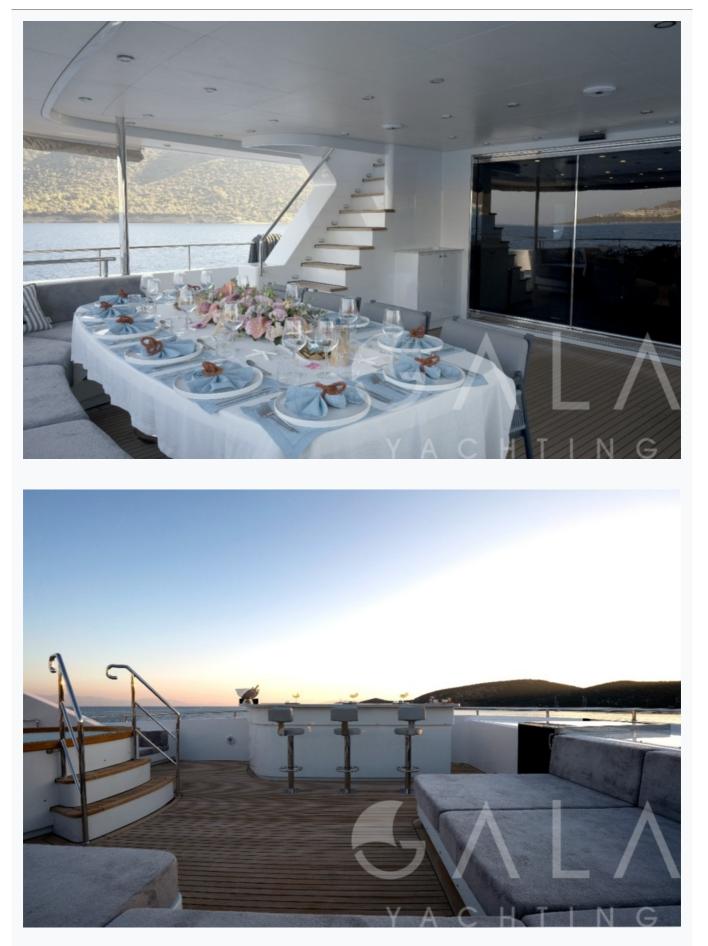

#### Boat Details

| Builder                                        | CUSTOM BUILT                                                                                                                                                                  |  |  |
|------------------------------------------------|-------------------------------------------------------------------------------------------------------------------------------------------------------------------------------|--|--|
| Base Port                                      | Marmaris                                                                                                                                                                      |  |  |
| Destination                                    | Turkey, Dodacanese Islands, Ionian Islands, Cyclades                                                                                                                          |  |  |
| Length                                         | 42.0 m / 137.8 ft                                                                                                                                                             |  |  |
| Built / Refit                                  | 2024                                                                                                                                                                          |  |  |
| Cabins Total                                   | 6                                                                                                                                                                             |  |  |
| Cabins                                         | 2 Master, 1 Vip, 3 Twin                                                                                                                                                       |  |  |
| Guests                                         | 12                                                                                                                                                                            |  |  |
| Speed                                          | 12-16 Knots                                                                                                                                                                   |  |  |
| Key Features                                   | S Zero Speed Stabilizers   Moveable Swimming Platform   Fabulous Jacuzzi on Sundeck   Beach Club   Jacuzzi on<br>Deck   Upper deck master suite with private deck and Jacuzzi |  |  |
| Low Seas<br>May, October                       | on<br>Per Week <b>€110,000</b>                                                                                                                                                |  |  |
| Mid Season<br>June, September Per Week €120,00 |                                                                                                                                                                               |  |  |
| High Season<br>July, August Per Week €165      |                                                                                                                                                                               |  |  |