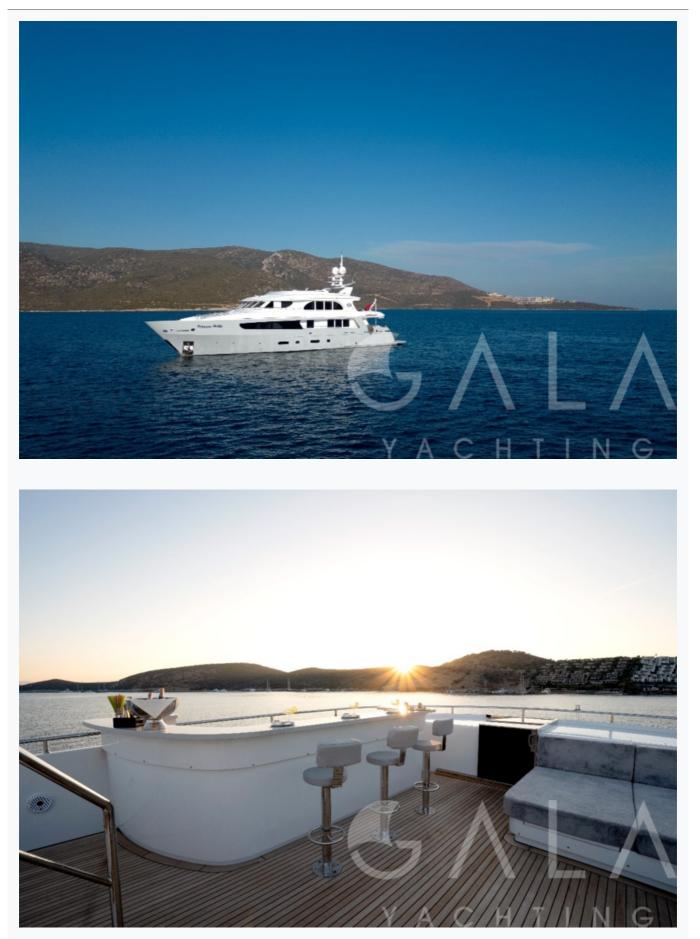

#### Boat Details

| Builder                                        | CUSTOM BUILT                                                                                                                                                                  |  |  |
|------------------------------------------------|-------------------------------------------------------------------------------------------------------------------------------------------------------------------------------|--|--|
| Base Port                                      | Marmaris                                                                                                                                                                      |  |  |
| Destination                                    | Turkey, Dodacanese Islands, Ionian Islands, Cyclades                                                                                                                          |  |  |
| Length                                         | 42.0 m / 137.8 ft                                                                                                                                                             |  |  |
| Built / Refit                                  | 2024                                                                                                                                                                          |  |  |
| Cabins Total                                   | 6                                                                                                                                                                             |  |  |
| Cabins                                         | 2 Master, 1 Vip, 3 Twin                                                                                                                                                       |  |  |
| Guests                                         | 12                                                                                                                                                                            |  |  |
| Speed                                          | 12-16 Knots                                                                                                                                                                   |  |  |
| Key Features                                   | S Zero Speed Stabilizers   Moveable Swimming Platform   Fabulous Jacuzzi on Sundeck   Beach Club   Jacuzzi on<br>Deck   Upper deck master suite with private deck and Jacuzzi |  |  |
| Low Seas<br>May, October                       | on<br>Per Week <b>€110,000</b>                                                                                                                                                |  |  |
| Mid Season<br>June, September Per Week €120,00 |                                                                                                                                                                               |  |  |
| High Season<br>July, August Per Week €165      |                                                                                                                                                                               |  |  |

#### Cruising Areas

Turkey, Dodacanese Islands, Ionian Islands, Cyclades

#### Charter Prices

€110,000 per week (Low Season: May, October) €120,000 per week (Mid Season: June, September) €165,000 per week (High Season: July, August)