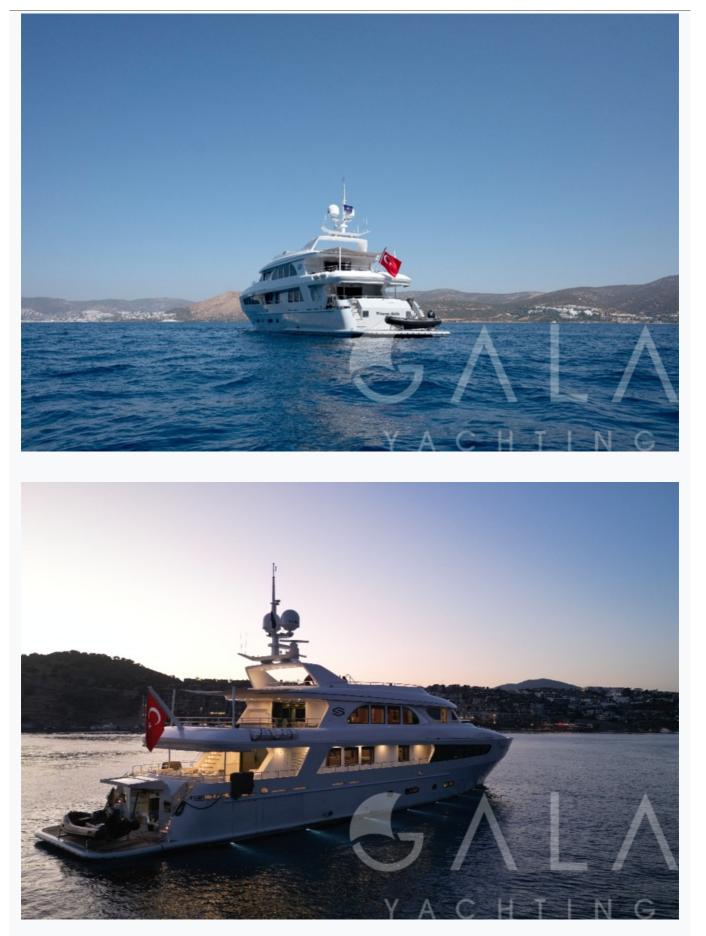

#### Boat Details

| Builder                                        | CUSTOM BUILT                                                                                                                                                                  |  |  |
|------------------------------------------------|-------------------------------------------------------------------------------------------------------------------------------------------------------------------------------|--|--|
| Base Port                                      | Marmaris                                                                                                                                                                      |  |  |
| Destination                                    | Turkey, Dodacanese Islands, Ionian Islands, Cyclades                                                                                                                          |  |  |
| Length                                         | 42.0 m / 137.8 ft                                                                                                                                                             |  |  |
| Built / Refit                                  | 2024                                                                                                                                                                          |  |  |
| Cabins Total                                   | 6                                                                                                                                                                             |  |  |
| Cabins                                         | 2 Master, 1 Vip, 3 Twin                                                                                                                                                       |  |  |
| Guests                                         | 12                                                                                                                                                                            |  |  |
| Speed                                          | 12-16 Knots                                                                                                                                                                   |  |  |
| Key Features                                   | S Zero Speed Stabilizers   Moveable Swimming Platform   Fabulous Jacuzzi on Sundeck   Beach Club   Jacuzzi on<br>Deck   Upper deck master suite with private deck and Jacuzzi |  |  |
| Low Seas<br>May, October                       | on<br>Per Week <b>€110,000</b>                                                                                                                                                |  |  |
| Mid Season<br>June, September Per Week €120,00 |                                                                                                                                                                               |  |  |
| High Season<br>July, August Per Week €165      |                                                                                                                                                                               |  |  |

# Specifications

| Built / Refit<br>2024                                           |  |  |  |
|-----------------------------------------------------------------|--|--|--|
| Builder<br>CUSTOM BUILT                                         |  |  |  |
| Base Port<br>Marmaris                                           |  |  |  |
| Length<br>42.0 m / 137.8 ft                                     |  |  |  |
| Beam<br>8.35 m / 27.4 ft                                        |  |  |  |
| Draft<br>2.35 m / 7.71 ft                                       |  |  |  |
| Speed<br>12-16 Knots                                            |  |  |  |
| Main Engine(s)<br>2 X MTU 12V 2000, 788 kW @ 2100 rpm (1056 Hp) |  |  |  |
| Generator(s)<br>2 X KOHLER 70 kW                                |  |  |  |
| Hull<br>Steel                                                   |  |  |  |
|                                                                 |  |  |  |