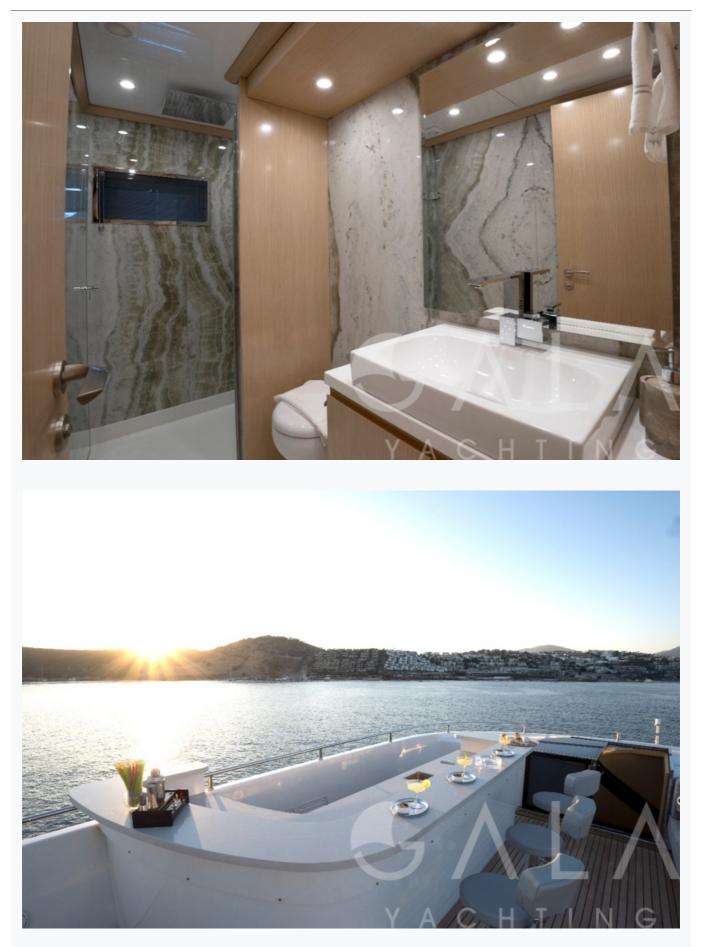

#### Boat Details

| Builder                                        | CUSTOM BUILT                                                                                                                                                                  |  |  |
|------------------------------------------------|-------------------------------------------------------------------------------------------------------------------------------------------------------------------------------|--|--|
| Base Port                                      | Marmaris                                                                                                                                                                      |  |  |
| Destination                                    | Turkey, Dodacanese Islands, Ionian Islands, Cyclades                                                                                                                          |  |  |
| Length                                         | 42.0 m / 137.8 ft                                                                                                                                                             |  |  |
| Built / Refit                                  | 2024                                                                                                                                                                          |  |  |
| Cabins Total                                   | 6                                                                                                                                                                             |  |  |
| Cabins                                         | 2 Master, 1 Vip, 3 Twin                                                                                                                                                       |  |  |
| Guests                                         | 12                                                                                                                                                                            |  |  |
| Speed                                          | 12-16 Knots                                                                                                                                                                   |  |  |
| Key Features                                   | S Zero Speed Stabilizers   Moveable Swimming Platform   Fabulous Jacuzzi on Sundeck   Beach Club   Jacuzzi on<br>Deck   Upper deck master suite with private deck and Jacuzzi |  |  |
| Low Seas<br>May, October                       | on<br>Per Week <b>€110,000</b>                                                                                                                                                |  |  |
| Mid Season<br>June, September Per Week €120,00 |                                                                                                                                                                               |  |  |
| High Season<br>July, August Per Week €165      |                                                                                                                                                                               |  |  |