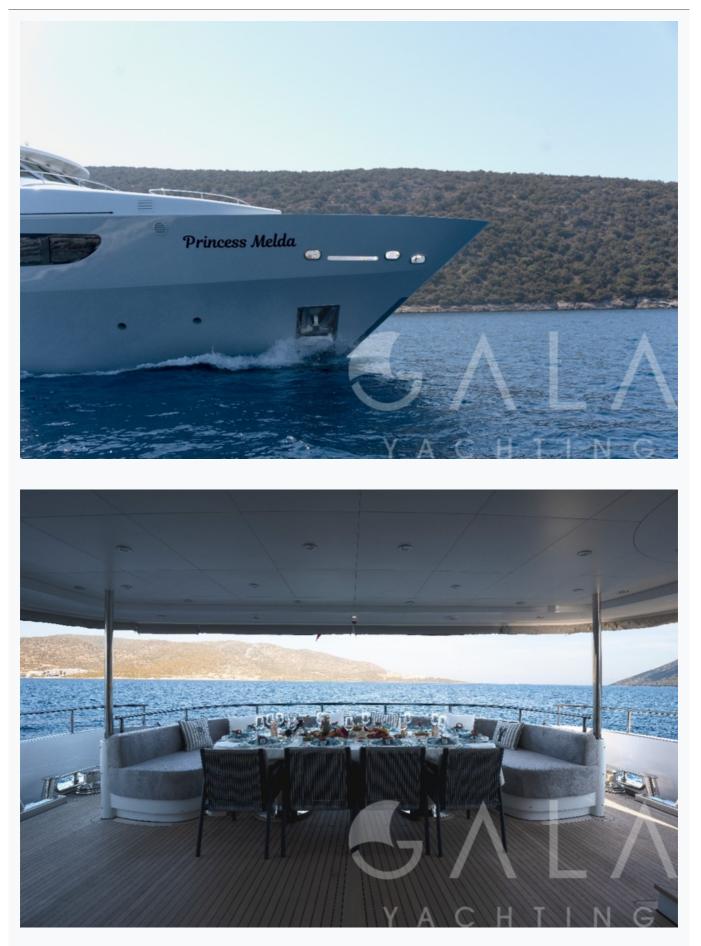

#### Boat Details

| Builder                                        | CUSTOM BUILT                                                                                                                                                                  |  |  |
|------------------------------------------------|-------------------------------------------------------------------------------------------------------------------------------------------------------------------------------|--|--|
| Base Port                                      | Marmaris                                                                                                                                                                      |  |  |
| Destination                                    | Turkey, Dodacanese Islands, Ionian Islands, Cyclades                                                                                                                          |  |  |
| Length                                         | 42.0 m / 137.8 ft                                                                                                                                                             |  |  |
| Built / Refit                                  | 2024                                                                                                                                                                          |  |  |
| Cabins Total                                   | 6                                                                                                                                                                             |  |  |
| Cabins                                         | 2 Master, 1 Vip, 3 Twin                                                                                                                                                       |  |  |
| Guests                                         | 12                                                                                                                                                                            |  |  |
| Speed                                          | 12-16 Knots                                                                                                                                                                   |  |  |
| Key Features                                   | S Zero Speed Stabilizers   Moveable Swimming Platform   Fabulous Jacuzzi on Sundeck   Beach Club   Jacuzzi on<br>Deck   Upper deck master suite with private deck and Jacuzzi |  |  |
| Low Seas<br>May, October                       | on<br>Per Week <b>€110,000</b>                                                                                                                                                |  |  |
| Mid Season<br>June, September Per Week €120,00 |                                                                                                                                                                               |  |  |
| High Season<br>July, August Per Week €165      |                                                                                                                                                                               |  |  |