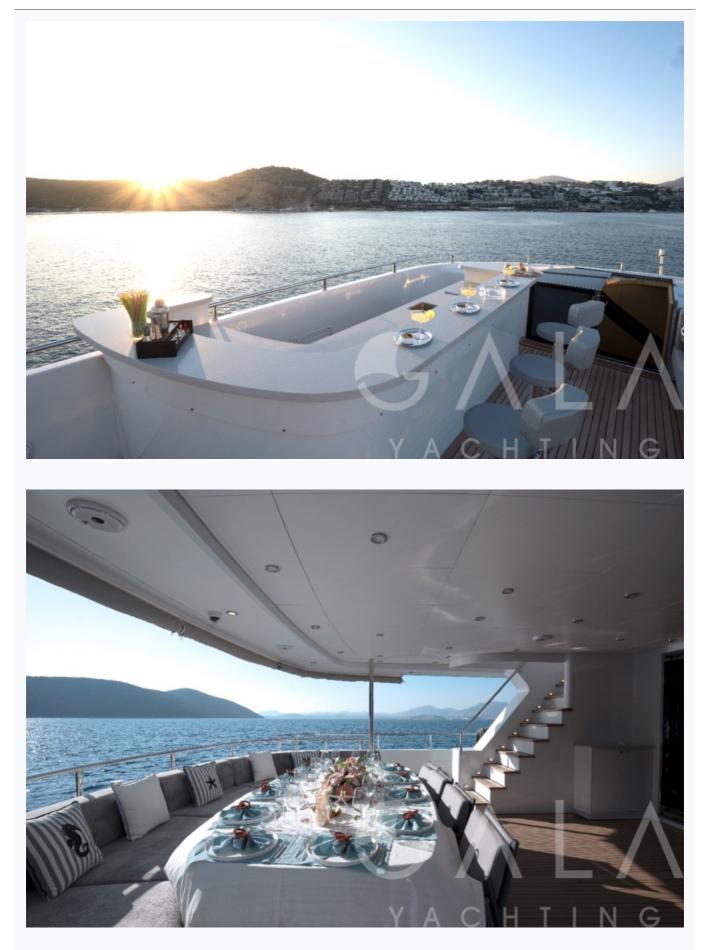

#### Boat Details

| Builder                                        | CUSTOM BUILT                                                                                                                                                                  |  |  |
|------------------------------------------------|-------------------------------------------------------------------------------------------------------------------------------------------------------------------------------|--|--|
| Base Port                                      | Marmaris                                                                                                                                                                      |  |  |
| Destination                                    | Turkey, Dodacanese Islands, Ionian Islands, Cyclades                                                                                                                          |  |  |
| Length                                         | 42.0 m / 137.8 ft                                                                                                                                                             |  |  |
| Built / Refit                                  | 2024                                                                                                                                                                          |  |  |
| Cabins Total                                   | 6                                                                                                                                                                             |  |  |
| Cabins                                         | 2 Master, 1 Vip, 3 Twin                                                                                                                                                       |  |  |
| Guests                                         | 12                                                                                                                                                                            |  |  |
| Speed                                          | 12-16 Knots                                                                                                                                                                   |  |  |
| Key Features                                   | S Zero Speed Stabilizers   Moveable Swimming Platform   Fabulous Jacuzzi on Sundeck   Beach Club   Jacuzzi on<br>Deck   Upper deck master suite with private deck and Jacuzzi |  |  |
| Low Seas<br>May, October                       | on<br>Per Week <b>€110,000</b>                                                                                                                                                |  |  |
| Mid Season<br>June, September Per Week €120,00 |                                                                                                                                                                               |  |  |
| High Season<br>July, August Per Week €165      |                                                                                                                                                                               |  |  |