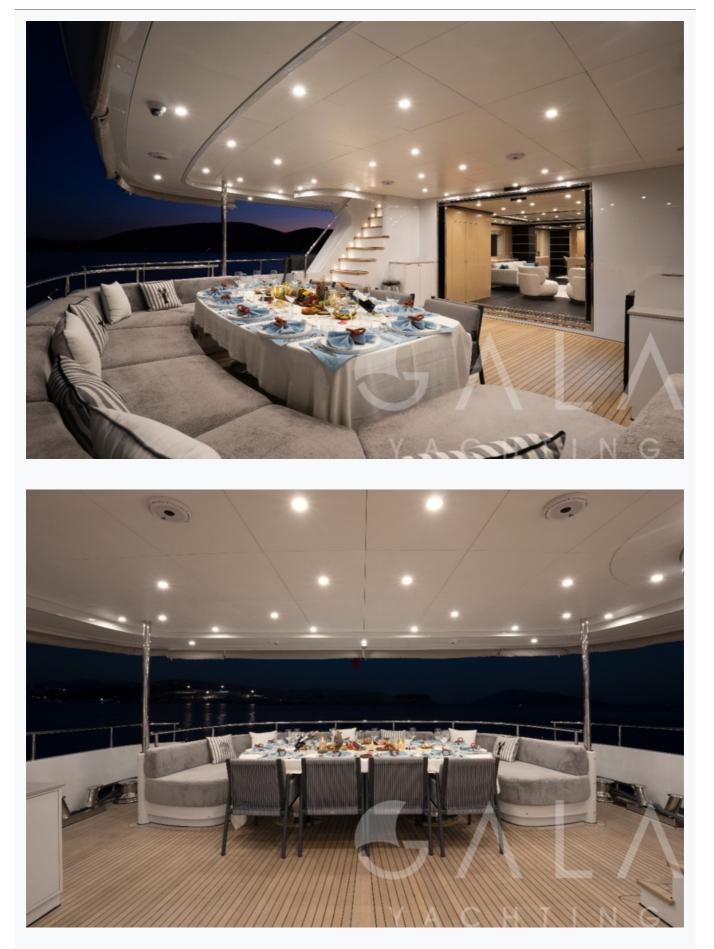

#### Boat Details

| Builder                                        | CUSTOM BUILT                                                                                                                                                                  |  |  |
|------------------------------------------------|-------------------------------------------------------------------------------------------------------------------------------------------------------------------------------|--|--|
| Base Port                                      | Marmaris                                                                                                                                                                      |  |  |
| Destination                                    | Turkey, Dodacanese Islands, Ionian Islands, Cyclades                                                                                                                          |  |  |
| Length                                         | 42.0 m / 137.8 ft                                                                                                                                                             |  |  |
| Built / Refit                                  | 2024                                                                                                                                                                          |  |  |
| Cabins Total                                   | 6                                                                                                                                                                             |  |  |
| Cabins                                         | 2 Master, 1 Vip, 3 Twin                                                                                                                                                       |  |  |
| Guests                                         | 12                                                                                                                                                                            |  |  |
| Speed                                          | 12-16 Knots                                                                                                                                                                   |  |  |
| Key Features                                   | S Zero Speed Stabilizers   Moveable Swimming Platform   Fabulous Jacuzzi on Sundeck   Beach Club   Jacuzzi on<br>Deck   Upper deck master suite with private deck and Jacuzzi |  |  |
| Low Seas<br>May, October                       | on<br>Per Week <b>€110,000</b>                                                                                                                                                |  |  |
| Mid Season<br>June, September Per Week €120,00 |                                                                                                                                                                               |  |  |
| High Season<br>July, August Per Week €165      |                                                                                                                                                                               |  |  |