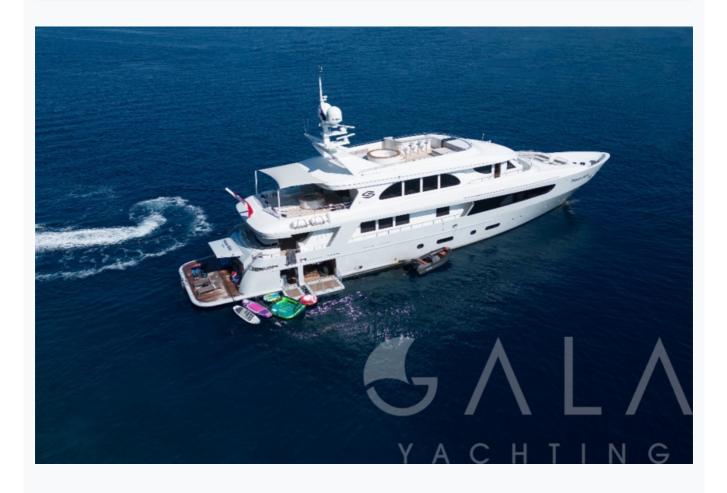

#### Boat Details

| Builder                                        | CUSTOM BUILT                                                                                                                                                                  |  |  |
|------------------------------------------------|-------------------------------------------------------------------------------------------------------------------------------------------------------------------------------|--|--|
| Base Port                                      | Marmaris                                                                                                                                                                      |  |  |
| Destination                                    | Turkey, Dodacanese Islands, Ionian Islands, Cyclades                                                                                                                          |  |  |
| Length                                         | 42.0 m / 137.8 ft                                                                                                                                                             |  |  |
| Built / Refit                                  | 2024                                                                                                                                                                          |  |  |
| Cabins Total                                   | 6                                                                                                                                                                             |  |  |
| Cabins                                         | 2 Master, 1 Vip, 3 Twin                                                                                                                                                       |  |  |
| Guests                                         | 12                                                                                                                                                                            |  |  |
| Speed                                          | 12-16 Knots                                                                                                                                                                   |  |  |
| Key Features                                   | S Zero Speed Stabilizers   Moveable Swimming Platform   Fabulous Jacuzzi on Sundeck   Beach Club   Jacuzzi on<br>Deck   Upper deck master suite with private deck and Jacuzzi |  |  |
| Low Seas<br>May, October                       | on<br>Per Week <b>€110,000</b>                                                                                                                                                |  |  |
| Mid Season<br>June, September Per Week €120,00 |                                                                                                                                                                               |  |  |
| High Season<br>July, August Per Week €165      |                                                                                                                                                                               |  |  |

# Specifications

| Built / Refit<br>2024                                           |  |  |  |
|-----------------------------------------------------------------|--|--|--|
| Builder<br>CUSTOM BUILT                                         |  |  |  |
| Base Port<br>Marmaris                                           |  |  |  |
| Length<br>42.0 m / 137.8 ft                                     |  |  |  |
| Beam<br>8.35 m / 27.4 ft                                        |  |  |  |
| Draft<br>2.35 m / 7.71 ft                                       |  |  |  |
| Speed<br>12-16 Knots                                            |  |  |  |
| Main Engine(s)<br>2 X MTU 12V 2000, 788 kW @ 2100 rpm (1056 Hp) |  |  |  |
| Generator(s)<br>2 X KOHLER 70 kW                                |  |  |  |
| Hull<br>Steel                                                   |  |  |  |
|                                                                 |  |  |  |